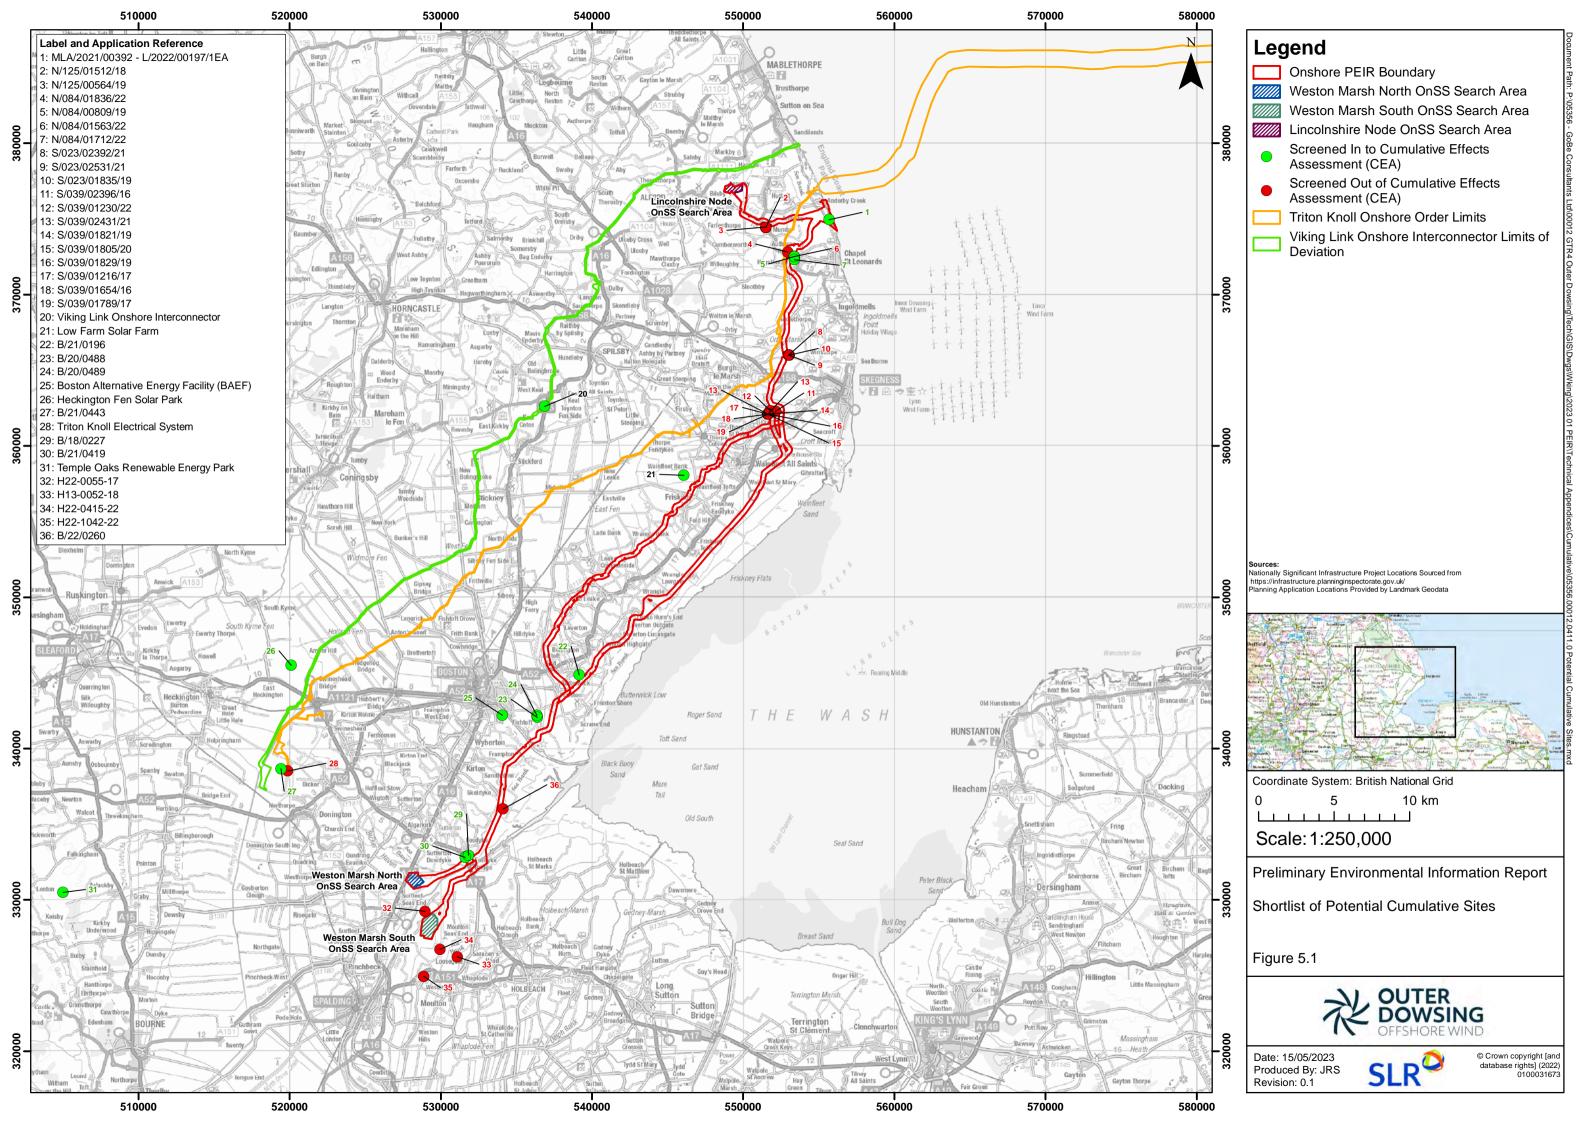

- 5.6.3 The long list of plans, projects and activities is drawn up through a desk-based assessment of planning applications, development plan documents, relevant development frameworks and any other available sources to identify 'other development' within the ZoI.
- 5.6.4 Information on each project (development type and when it is occurring) is documented, along with the certainty assigned to the 'other development' (i.e. the confidence levels if the 'other development' will take place in the current form and when it will take place in relation to the Project). Stage 2: Establishing a shortlist of 'other existing development and/or approved development'.
- 5.6.5 The Inspectorate's Advice Note 17 (The Inspectorate, 2019) provides threshold criteria for inclusion/exclusion against which the potential for the 'other development' to give rise to significant cumulative effects by virtue of overlaps in temporal scope, the scale and nature of the 'other developments' and/or receiving environment, or any other relevant factors is assessed. During Stage 2 screening was undertaken to provide a shortlist. This followed a stepped process, with data initially screened regarding the nature of the 'other development' identified. For example, if an application was for an extension to an existing house or development of a small caravan park, this development was screened out from the CEA as the potential for cumulative effects with the Project was deemed to be negligible.
- 5.6.6 Following this initial screening, the status of each of the 'other developments' in relation to the Project was determined using the following criteria:
  - Possibly cumulative during construction (2028-2030) Where a construction period of between 2028 to 2030 was identified within application documentation/or through stakeholder engagement with the applicant, the other development was screened as possibly cumulative during construction. For other developments where construction fell partially within this period, but where the majority of the construction period falls within 2023 to 2027, it was screened as possibly cumulative during construction. Possibly cumulative during construction would also be used to identify other projects which may become operational during the construction of the Project.
  - Future Operational Baseline (2030 onwards) Where a construction period of between 2028 to 2030 was identified the other development was screened as 2030 future baseline.
  - Baseline If the other development is known to be already in existence and operating,
     or
  - Unknown where if the application for other development did not contain any publicly accessible information on construction/operation periods that would allow an assessment to be undertaken, it was screened out.
- 5.6.7 The updated short list of other developments identified at Stage 2 of the cumulative effects assessment is presented in Table 5.2, with details of their current status and comments regarding their geographical and temporal scope in relation to the geographical and temporal scope of the Project. Figure 5.1 presents those other developments listed withinTable 5.2: Short list of potential cumulative developments Table 5.2.

Table 5.2: Short list of potential cumulative developments

| Number on Figure | Project Title / Type                                                         | Application Type | Planning Reference | Planning Authority                      | Description of Development                                                                                                                                                                                                                                                                                                     | Location in Relation<br>to PEIR Boundary           | Screening                                                             | Status                    |
|------------------|------------------------------------------------------------------------------|------------------|--------------------|-----------------------------------------|--------------------------------------------------------------------------------------------------------------------------------------------------------------------------------------------------------------------------------------------------------------------------------------------------------------------------------|----------------------------------------------------|-----------------------------------------------------------------------|---------------------------|
| 1                | EA Saltfleet to<br>Gibraltar Point<br>annual beach<br>replenishment<br>works | Marine Licence   | MLA/2021/00392     | Marine Management<br>Organisation (MMO) | Annual beach replenishment works involving dredging of sand from offshore and depositing on the beach to protect the sand dunes from coastal erosion.                                                                                                                                                                          | Partially within the<br>PEIR Boundary              | Baseline - this is an ongoing operation                               | Screened<br>Out of<br>CEA |
| 2                | Minor New Build                                                              | ТСРА             | N/125/01512/18     | East Lindsey District<br>Council        | Section 192 application to determine the lawfulness of the proposed siting of up to 5no. caravans.                                                                                                                                                                                                                             | 230m West<br>Southwest of PEIR<br>Boundary at LN1  | Insufficient information to allow consideration of cumulative effects | Screened<br>Out of<br>CEA |
| 3                | Minor New Build                                                              | ТСРА             | N/125/00564/19     | East Lindsey District<br>Council        | Section 192 application to determine the lawfulness of the implementation of permitted development rights granted through Class A - Use of land as a caravan site Part 5, Schedule 2 of the Town and Country Planning (General Permitted Development) (England) Order 2015.                                                    | 230m West<br>Southwest of PEIR<br>Boundary at LN1  | Insufficient information to allow consideration of cumulative effects | Screened<br>Out of<br>CEA |
| 4                | Minor New Build                                                              | ТСРА             | N/084/01836/22     | East Lindsey District<br>Council        | Planning Permission - Change of use of land for the siting of 11no. touring caravans, 2no. static caravans and 30no. touring caravan storage pitches (works completed).                                                                                                                                                        | 10m Southwest of<br>PEIR Boundary at<br>WM1        | Insufficient information to allow consideration of cumulative effects | Screened<br>Out of<br>CEA |
| 5                | Major New Build                                                              | ТСРА             | N/084/00809/19     | East Lindsey District<br>Council        | Outline erection of up to 89no. dwellings with associated vehicular and pedestrian accesses, public open space and landscaping.                                                                                                                                                                                                | 70m South<br>Southwest of PEIR<br>Boundary at WM1  | Possible Cumulative                                                   | Screened<br>into CEA      |
| 6                | Domestic<br>Extension/<br>Outbuilding                                        | ТСРА             | N/084/01563/22     | East Lindsey District<br>Council        | Environmental Impact Assessment (E. E. C. Directive 85/337/E. E. C. as amended by Council Directive 97/11E. C.) for a screening opinion with respect to Section 73 application in relation to condition no. as imposed on planning permission reference no. N /084/00809/19 which was for outline erection of 89no. dwellings. | 70m South<br>Southwest of PEIR<br>Boundary at WM1  | Insufficient information to allow consideration of cumulative effects | Screened<br>Out of<br>CEA |
| 7                | Major New Build                                                              | ТСРА             | N/084/01712/22     | East Lindsey District<br>Council        | Detailed particulars relating to the erection of 89no. Dwellings, erection of a pumping station, construction of a vehicular access and construction of internal roads (Outline planning permission ref no. N/084/0809/19, granted 13th September 2019).                                                                       | 220m South<br>Southwest of PEIR<br>Boundary at WM1 | Possible Cumulative                                                   | Screened<br>into CEA      |
| 8                | Medium New<br>Build                                                          | ТСРА             | S/023/02392/21     | East Lindsey District<br>Council        | Planning Permission - Change of use of land for the siting of 61 no. static caravans and 1 no. static to be used as a show home/sales reception, construction of internal roads, footpaths and vehicular parking areas.                                                                                                        | 100m Southeast of<br>PEIR Boundary at<br>WM3       | Insufficient information to allow consideration of cumulative effects | Screened<br>Out of<br>CEA |

| Number on Figure | Project Title / Type | Application Type | Planning Reference | Planning Authority               | Description of Development                                                                                                                                                                                                                                                                                                                                                                                                                              | Location in Relation<br>to PEIR Boundary          | Screening                                                             | Status                    |
|------------------|----------------------|------------------|--------------------|----------------------------------|---------------------------------------------------------------------------------------------------------------------------------------------------------------------------------------------------------------------------------------------------------------------------------------------------------------------------------------------------------------------------------------------------------------------------------------------------------|---------------------------------------------------|-----------------------------------------------------------------------|---------------------------|
| 9                | Minor New Build      | ТСРА             | S/023/02531/21     | East Lindsey District<br>Council | Environmental impact assessment (E. E. C. Directive 85/337/E. E. C. As amended by council directive 97/11e. C. ) for a screening opinion with respect to change of use of land for the siting of 61 no. Static caravans and 1 no. Static to be used as a show.                                                                                                                                                                                          | 100m Southeast of<br>PEIR Boundary at<br>WM3      | Insufficient information to allow consideration of cumulative effects | Screened<br>Out of<br>CEA |
| 10               | Minor New Build      | ТСРА             | S/023/01835/19     | East Lindsey District<br>Council | Planning Permission - Excavation of land to form 2no. fishing lakes, erection of a reception building, toilets, provision of car parking and internal access roads and alteration to existing vehicular access.                                                                                                                                                                                                                                         | 60m Southeast of<br>PEIR Boundary at<br>WM3       | Insufficient information to allow consideration of cumulative effects | Screened<br>Out of<br>CEA |
| 11               | Medium New<br>Build  | ТСРА             | S/039/02396/16     | East Lindsey District<br>Council | Planning Permission - Change of use of land to provide an activity area for football, laser tag, paintball and small hovercraft, relocation off road track and extension to existing kart track and car park.                                                                                                                                                                                                                                           | 3m North of PEIR<br>Boundary at WM5               | Baseline                                                              | Screened<br>Out of<br>CEA |
| 12               | Minor New Build      | ТСРА             | S/039/01230/22     | East Lindsey District<br>Council | Planning Permission - Change of use of land to form an extension to existing static caravan park with the addition of 17no. static caravans and to include new safety netting and relocation of existing safety netting, car parking and lighting.                                                                                                                                                                                                      | 40m Northwest of<br>PEIR Boundary at<br>WM5       | Insufficient information to allow consideration of cumulative effects | Screened<br>Out of<br>CEA |
| 13               | Minor New Build      | ТСРА             | S/039/02431/21     | East Lindsey District<br>Council | Planning Permission - Alterations to existing caravan site to provide 6no. lodges and 17no. static caravans.                                                                                                                                                                                                                                                                                                                                            | 160m West<br>Northwest of PEIR<br>Boundary at WM5 | Insufficient information to allow consideration of cumulative effects | Screened<br>Out of<br>CEA |
| 14               | Minor New Build      | ТСРА             | S/039/01821/19     | East Lindsey District<br>Council | Planning Permission - Excavation of land to form a fishing lake with 22 no. fishing pegs, (which is presently on site). Change of use of land to form an extension to existing touring caravan site for the siting of 47 no. static caravans with vehicular <u>parking</u> , a gas storage compound with surrounding fencing to a maximum height of 1.8 metres, lighting bollards and construction of internal access roads and vehicular parking area. | 160m West<br>Northwest of PEIR<br>Boundary at WM5 | Insufficient information to allow consideration of cumulative effects | Screened<br>Out of<br>CEA |
| 15               | Minor New Build      | ТСРА             | S/039/01805/20     | East Lindsey District<br>Council | Environmental Impact Assessment (E.E.CDirective 85/337/E.E.C.as amended by Council Directive 97/11E.C.) for a screening opinion with respect to Section 73 application in relation to condition no.4 (Occupancy condition) imposed on planning permission ref no. S/039/01216/17 for change of use of land to provide 33no. touring caravan site with office/shop building and toilet block.                                                            | 160m West<br>Northwest of PEIR<br>Boundary at WM5 | Insufficient information to allow consideration of cumulative effects | Screened<br>Out of<br>CEA |

|                  |                                  |                  |                    |                                         |                                                                                                                                                                                                                                                                                                                                                                                                                             |                                                         |                                                                          | JRE WIND                  |
|------------------|----------------------------------|------------------|--------------------|-----------------------------------------|-----------------------------------------------------------------------------------------------------------------------------------------------------------------------------------------------------------------------------------------------------------------------------------------------------------------------------------------------------------------------------------------------------------------------------|---------------------------------------------------------|--------------------------------------------------------------------------|---------------------------|
| Number on Figure | Project Title / Type             | Application Type | Planning Reference | Planning Authority                      | Description of Development                                                                                                                                                                                                                                                                                                                                                                                                  | Location in Relation<br>to PEIR Boundary                | Screening                                                                | Status                    |
| 16               | Minor New Build                  | ТСРА             | S/039/01829/19     | East Lindsey District<br>Council        | Environmental Impact Assessment (E.E.C. Directive 85/337/E.E.C. as amended by Council Directive 97/11E.C.) for a screening opinion with respect to (Phase 1), change of use of land for the siting of 25 no. static caravans with car parking and construction of internal roads. (Phase 2) Change of use of land for the siting of 22 no. static caravans, internal roads and car parking.                                 | 160m West<br>Northwest of PEIR<br>Boundary at WM5       | Insufficient information to allow consideration of cumulative effects    | Screened<br>Out of<br>CEA |
| 17               | Minor New Build                  | ТСРА             | S/039/01216/17     | East Lindsey District<br>Council        | Planning Permission - Change of use of land to provide 33no. touring caravan site with office/shop building, toilet block, entrance gates with walls and pillars to a maximum height of 2.579m, installation of sewage treatment plant and construction of vehicular parking area.                                                                                                                                          | 160m West<br>Northwest of PEIR<br>Boundary at WM5       | Insufficient information to allow consideration of cumulative effects    | Screened<br>Out of<br>CEA |
| 18               | Minor New Build                  | ТСРА             | S/039/01654/16     | East Lindsey District<br>Council        | Environmental Impact Assessment (E.E.C. Directive 85/337/E.E.C. as amended by Council Directive 97/11E.C.) for a screening opinion with respect to change of use of land to provide a touring caravan site, erection of an amenity building, office, shop, sewerage treatment plant and associated landscaping.                                                                                                             | 160m West<br>Northwest of PEIR<br>Boundary at WM5       | Insufficient information to allow consideration of cumulative effects    | Screened<br>Out of<br>CEA |
| 19               | Minor New Build                  | ТСРА             | S/039/01789/17     | East Lindsey District<br>Council        | Environmental Impact Assessment (E.E.C. Directive 85/337/E.E.C. as amended by Council Directive 97/11E.C.) for a screening opinion with respect to change of use of land to provide 33no. touring caravan site with office/shop building, toilet block, entrance gates with walls and pillars to a maximum height of 2.579m, installation of sewage treatment plant and construction of vehicular access roads and parking. | 160m West<br>Northwest of PEIR<br>Boundary at WM5       | Insufficient information to allow consideration of cumulative effects    | Screened<br>Out of<br>CEA |
| 20               | Viking Link<br>Onshore Interlink | ТСРА             | B/17/0340          | East Lindsey, Boston &<br>South Holland | 1400 MW high voltage direct current (DC) electricity link between the British and Danish transmission systems connecting at Bicker Fen                                                                                                                                                                                                                                                                                      | Partially within the<br>PEIR Boundary                   | Baseline – the project is already in existence and part of the baseline. | Screened<br>Out of<br>CEA |
| 21               | Low Farm Solar<br>Farm           | ТСРА             | S/195/02340/20     | East Lindsey District<br>Council        | Construction of a temporary 49.9MW solar farm, to include the erection of ground mounted solar panels with transformers to the maximum height of 2.46 metres, a 132KV substation, a DNO control room, a customer substation, GRP communications cabin, erection of security fencing and provision of landscaping and other associated infrastructure.                                                                       | Approximately<br>260m Northwest of<br>the PEIR Boundary | Possible Cumulative                                                      | Screened<br>into CEA      |
| 22               | Medium New<br>Build              | ТСРА             | B/21/0196          | Boston Borough<br>Council               | Approval of reserved matters (Access, appearance, landscaping, layout and scale) following outline approval b/16/0465 (Residential development of up to 42 dwellings)                                                                                                                                                                                                                                                       | 230m North of PEIR<br>Boundary at WM9                   | Possible Cumulative                                                      | Screened into CEA         |
| 23               | Medium New<br>Build              | ТСРА             | B/20/0488          | Boston Borough<br>Council               | Outline application for 46 residential dwellings and associated works with all matters reserved for later approval                                                                                                                                                                                                                                                                                                          | 850m Northwest of<br>PEIR Boundary at<br>WM10           | Possible Cumulative                                                      | Screened<br>into CEA      |

| Number on Figure | Project Title / Type                    | Application Type | Planning Reference | Planning Authority                  | Description of Development                                                                                                                                                                                                                                                                                                                                                                                                                                                                                                                                                                                                          | Location in Relation<br>to PEIR Boundary         | Screening                                                                | Status                    |
|------------------|-----------------------------------------|------------------|--------------------|-------------------------------------|-------------------------------------------------------------------------------------------------------------------------------------------------------------------------------------------------------------------------------------------------------------------------------------------------------------------------------------------------------------------------------------------------------------------------------------------------------------------------------------------------------------------------------------------------------------------------------------------------------------------------------------|--------------------------------------------------|--------------------------------------------------------------------------|---------------------------|
| 24               | Medium New<br>Build                     | ТСРА             | B/20/0489          | Boston Borough<br>Council           | Proposed residential development of 20 affordable dwellings and associated works                                                                                                                                                                                                                                                                                                                                                                                                                                                                                                                                                    | 800m Northwest of<br>PEIR Boundary at<br>WM10    | Possible Cumulative                                                      | Screened<br>into CEA      |
| 25               | Boston Alternative<br>Energy Facility   | NSIP             | N/A                | The Planning<br>Inspectorate (PINS) | 102MWe gross (80MWe exportable) energy from waste facility with light weight aggregates facility, wharf, waste reception and storage facility and grid connection.                                                                                                                                                                                                                                                                                                                                                                                                                                                                  | 2.5km North of<br>PEIR Boundary at<br>WM11       | Possible Cumulative                                                      | Screened into CEA         |
| 26               | Heckington Fen<br>Solar Park            | NSIP             | N/A                | PINS                                | The Proposed Development will comprise the construction, operation and decommissioning of a solar photovoltaic (PV) electricity generating facility exceeding 50 megawatt (MW) output capacity, together with associated energy storage. The installed capacity of the solar generation is expected to be in the order of 500MW.                                                                                                                                                                                                                                                                                                    | 15.5km Northwest<br>of PEIR Boundary             | Possible Cumulative                                                      | Screened<br>into CEA      |
| 27               | Vicarage Drove<br>Solar Farm            | ТСРА             | B/21/0443          | Boston Borough<br>Council           | Proposed construction and operation of a solar photovoltaic farm, battery storage and associated infrastructure, including inverters, batteries, substation compound, security cameras, fencing, access tracks and landscaping                                                                                                                                                                                                                                                                                                                                                                                                      | 10.93km<br>Northwest of PEIR<br>Boundary at WM13 | Possible Cumulative                                                      | Screened<br>into CEA      |
| 28               | Triton Knoll<br>Electrical System       | NSIP             | N/A                | PINS                                | Triton Knoll Electrical System works are needed to transmit the electricity generated by the consented Triton Knoll Offshore Wind Farm to the National Grid. The Secretary of State for Energy and Climate Change directed on 14 November 2013 (in accordance with section 35) that these works require development consent under the Planning Act 2008. The electrical system will include: onshore and offshore export cables and associated works; an intermediate electrical compound to provide voltage stability and compensate for electrical losses; and a substation located in the vicinity of the grid connection point. | Partially within the<br>PEIR Boundary            | Baseline – the project is already in existence and part of the baseline. | Screened<br>Out of<br>CEA |
| 29               | Minor New Build                         | ТСРА             | B/18/0227          | Boston Borough<br>Council           | Outline application for the demolition of existing bungalow and erection of up to 6 no. residential dwellings, with all matters reserved                                                                                                                                                                                                                                                                                                                                                                                                                                                                                            | 80m of PEIR<br>Boundary at WM12                  | Possible Cumulative                                                      | Screened<br>into CEA      |
| 30               | Medium New<br>Build                     | ТСРА             | B/21/0419          | Boston Borough<br>Council           | Outline Application with all Matters (Access, Appearance,<br>Landscaping, Layout and Scale) reserved for later approval for a<br>proposed residential development of 9no. self-build/ custom-build<br>homes and 2no. Almshouses (Resubmission of B/20/0295)                                                                                                                                                                                                                                                                                                                                                                         | 160m Southwest of<br>PEIR Boundary at<br>WM12    | Possible Cumulative                                                      | Screened into CEA         |
| 31               | Temple Oaks<br>Renewable Energy<br>Park |                  | N/A                | South Kesteven<br>District          | 250MW Solar Farm, accompanied by 400MWh Battery Energy Storage System                                                                                                                                                                                                                                                                                                                                                                                                                                                                                                                                                               | 22km West of PEIR<br>Boundary                    | Possible Cumulative                                                      | Screened<br>into CEA      |

|                     |                                                                     |                  |                    |                                   |                                                                                                                                                           |                                                       | 1 0113110                                                             | JKE WIND                  |
|---------------------|---------------------------------------------------------------------|------------------|--------------------|-----------------------------------|-----------------------------------------------------------------------------------------------------------------------------------------------------------|-------------------------------------------------------|-----------------------------------------------------------------------|---------------------------|
| Number on Figure    | Project Title / Type                                                | Application Type | Planning Reference | Planning Authority                | Description of Development                                                                                                                                | Location in Relation<br>to PEIR Boundary              | Screening                                                             | Status                    |
| 32                  | Minor New Build                                                     | ТСРА             | H22-0055-17        | South Holland District<br>Council | Change of use of land for holiday accommodation approved under H22-0742-14. Modification of Condition 2 to allow amendments to previously approved plans. | 350m West<br>Southwest of PEIR<br>Boundary at WM14    | Baseline                                                              | Screened<br>Out of<br>CEA |
| 33                  | Minor New Build                                                     | ТСРА             | H13-0052-18        | South Holland District<br>Council | Proposed Agricultural Reservoir                                                                                                                           | 2.05km South<br>Southeast of PEIR<br>Boundary at WM14 | Baseline: approved 2018, assumed constructed.                         | Screened<br>Out of<br>CEA |
| 34                  | Minor New Build                                                     | ТСРА             | H22-0415-22        | South Holland District<br>Council | Proposed Lined Reservoir                                                                                                                                  | 880m South of PEIR<br>Boundary at WM14                | Insufficient information to allow consideration of cumulative effects | Screened<br>Out of<br>CEA |
| 35                  | Minor New Build                                                     | ТСРА             | H22-1042-22        | South Holland District<br>Council | Details of landscaping and tree planting. (Condition 11 of H22-1249-21)                                                                                   | 2.51km South<br>Southwest of PEIR<br>Boundary at WM14 | Insufficient information to allow consideration of cumulative effects | Screened<br>Out of<br>CEA |
| 36                  | Residential<br>Development                                          | ТСРА             | B/22/0260          | Boston Borough<br>Council         | Proposed change of use from agricultural land to gypsy and traveller site (14 pitches) and associated works for a temporary period of 3 years             | 90m North<br>Northeast of PEIR<br>Boundary at WM12    | Insufficient information to allow consideration of cumulative effects | Screened<br>Out of<br>CEA |
| Location<br>Unknown | Lincolnshire Green                                                  | NSIP             | N/A                | PINS                              | Future OHL transmission project developed by National Grid                                                                                                | Unknown: Possibly<br>within the PEIR<br>Boundary      | Insufficient information to allow consideration of cumulative effects | Screened<br>Out of<br>CEA |
| Location<br>Unknown | Weston Marsh<br>National Grid<br>Substation and<br>Associated Works | Unknown          | N/A                | Unknown at present                | Future National Grid substation in the vicinity of Weston Marsh                                                                                           | Unknown: Possibly<br>within the PEIR<br>Boundary      | Insufficient information to allow consideration of cumulative effects | Screened<br>Out of<br>CEA |