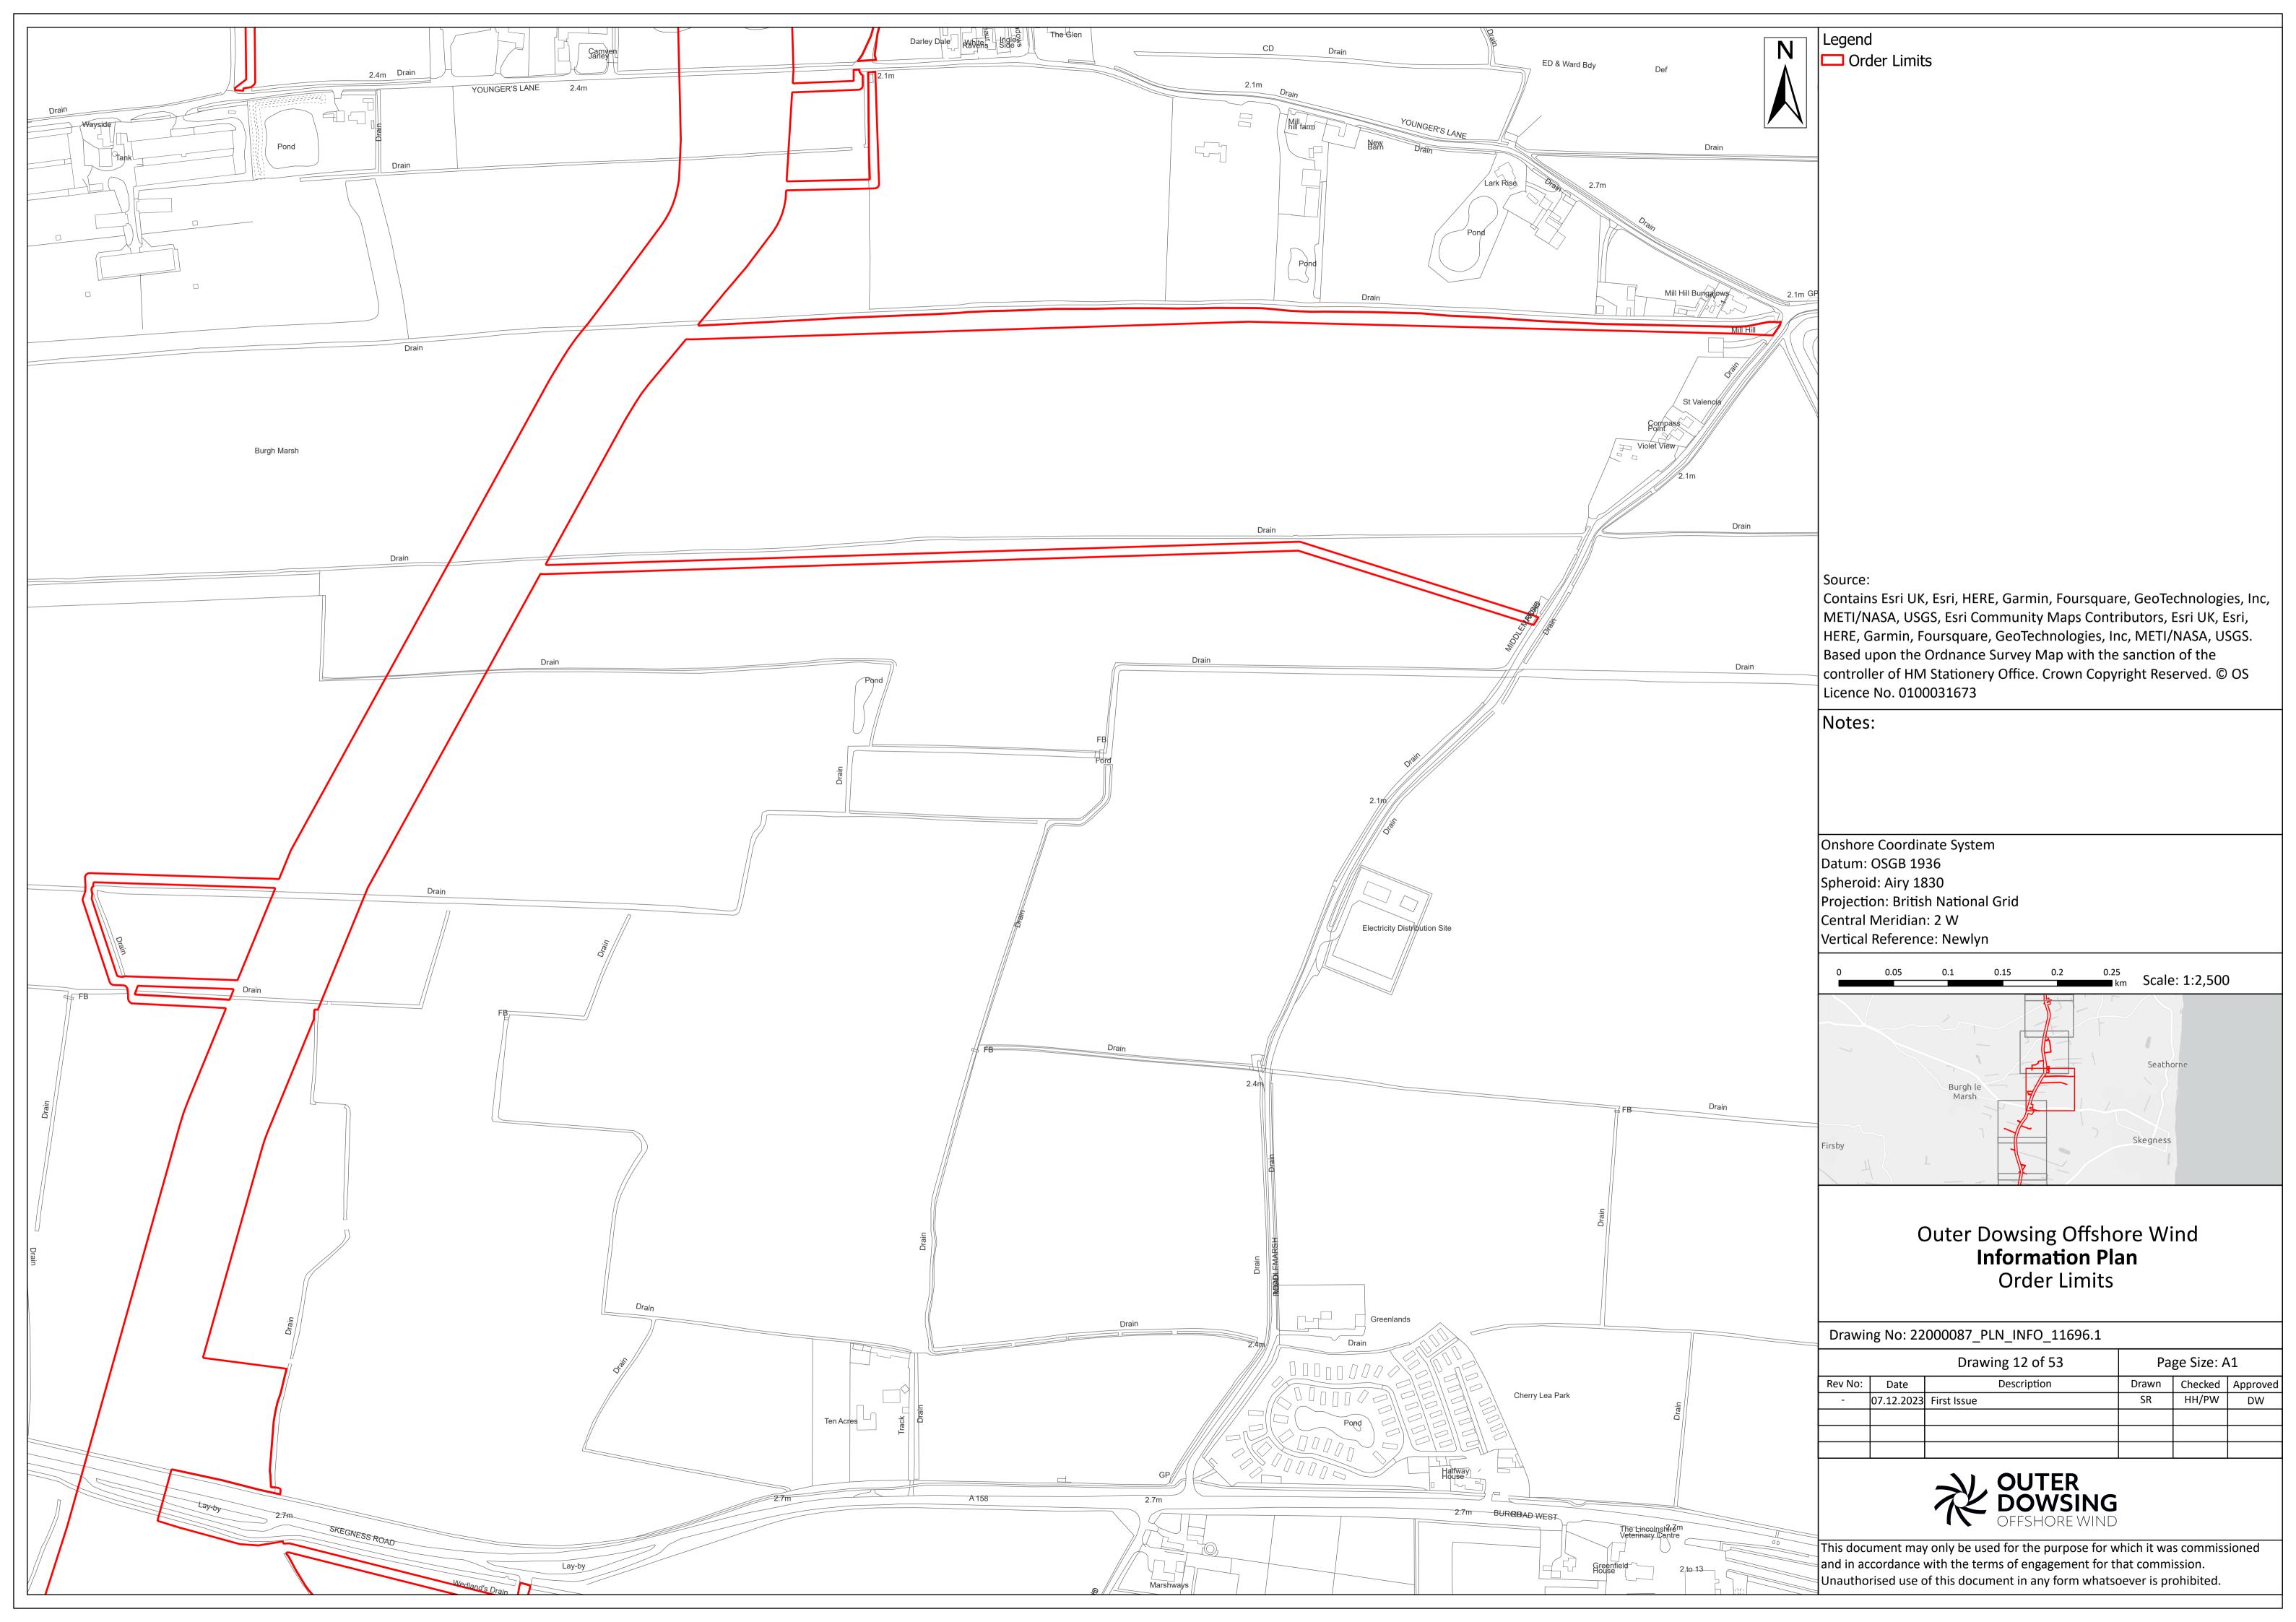

## Outer Dowsing Offshore Wind Information Plan **Order Limits**

Drawing No: 22000087\_PLN\_INFO\_11696.1

|         | Drawing 2 of 53 |             |       | Page Size: A1 |          |  |
|---------|-----------------|-------------|-------|---------------|----------|--|
| Rev No: | Date            | Description | Drawn | Checked       | Approved |  |
| -       | 07.12.2023      | First Issue | SR    | HH/PW         | DW       |  |
|         |                 |             |       |               |          |  |
|         |                 |             |       |               |          |  |
|         |                 |             |       |               |          |  |