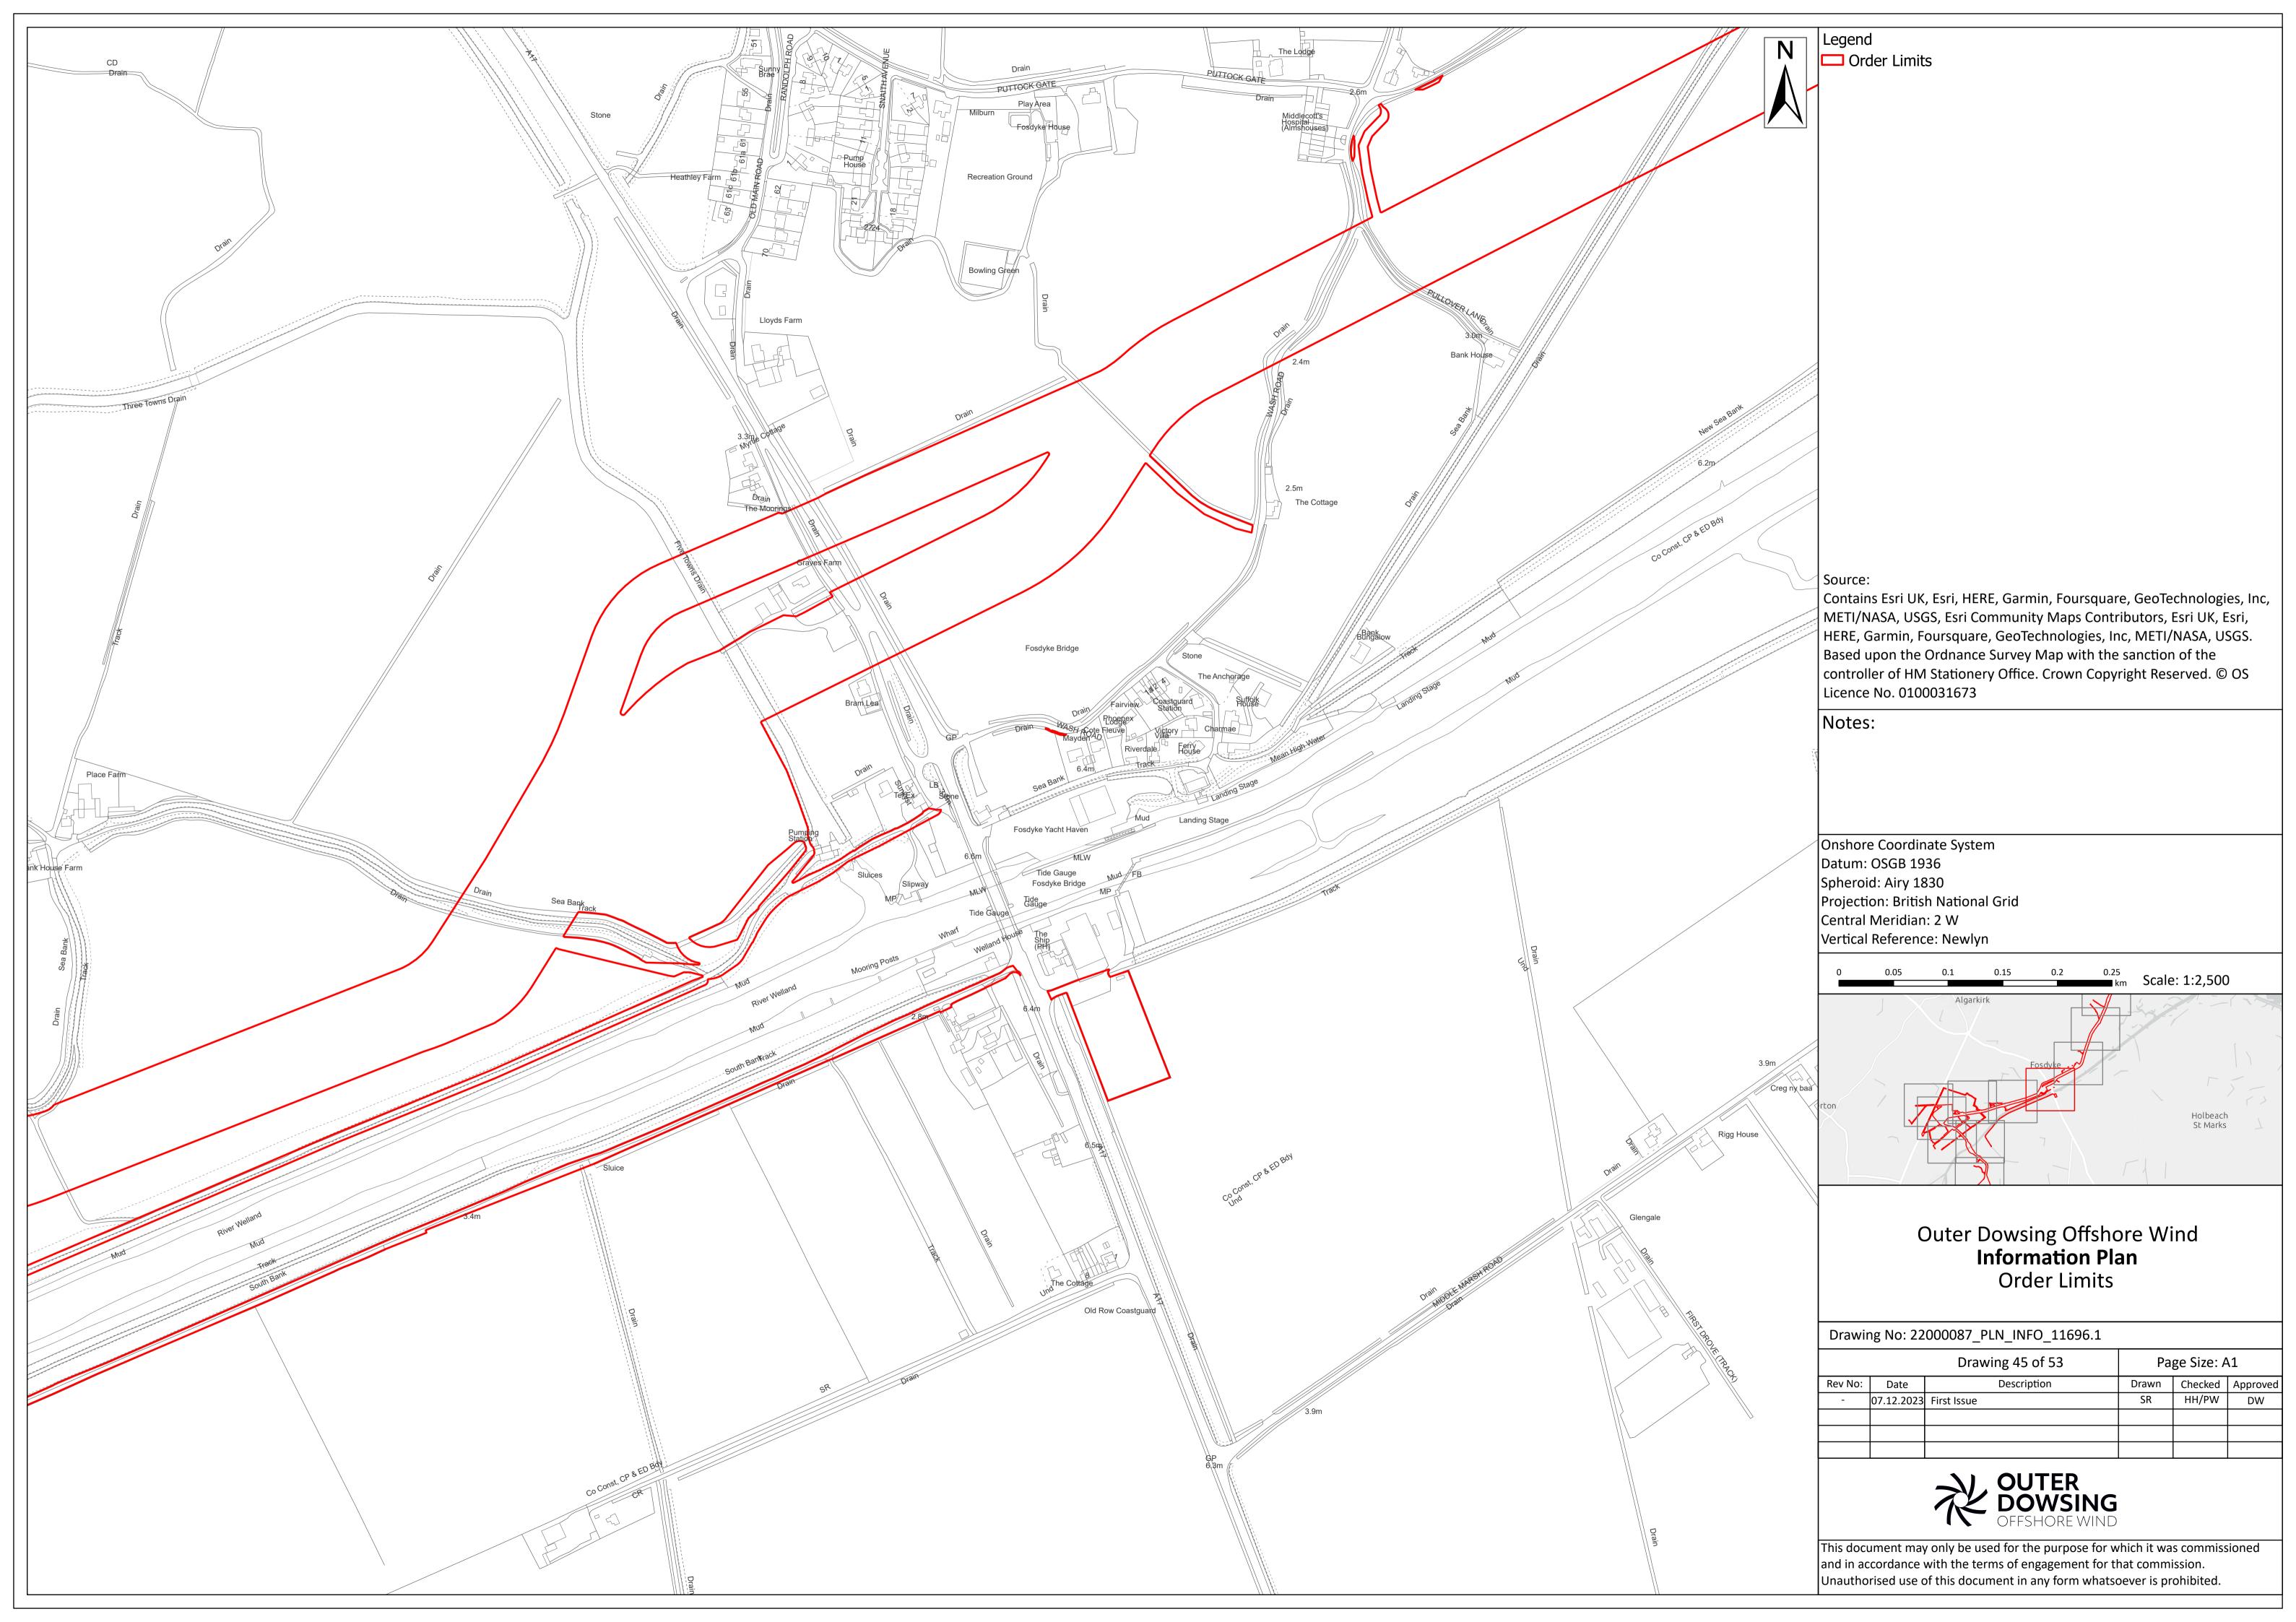

## Outer Dowsing Offshore Wind Information Plan **Order Limits**

Drawing No: 22000087\_PLN\_INFO\_11696.1

|         | Drawing 2 of 53 |             |       | Page Size: A1 |          |  |
|---------|-----------------|-------------|-------|---------------|----------|--|
| Rev No: | Date            | Description | Drawn | Checked       | Approved |  |
| -       | 07.12.2023      | First Issue | SR    | HH/PW         | DW       |  |
|         |                 |             |       |               |          |  |
|         |                 |             |       |               |          |  |
|         |                 |             |       |               |          |  |