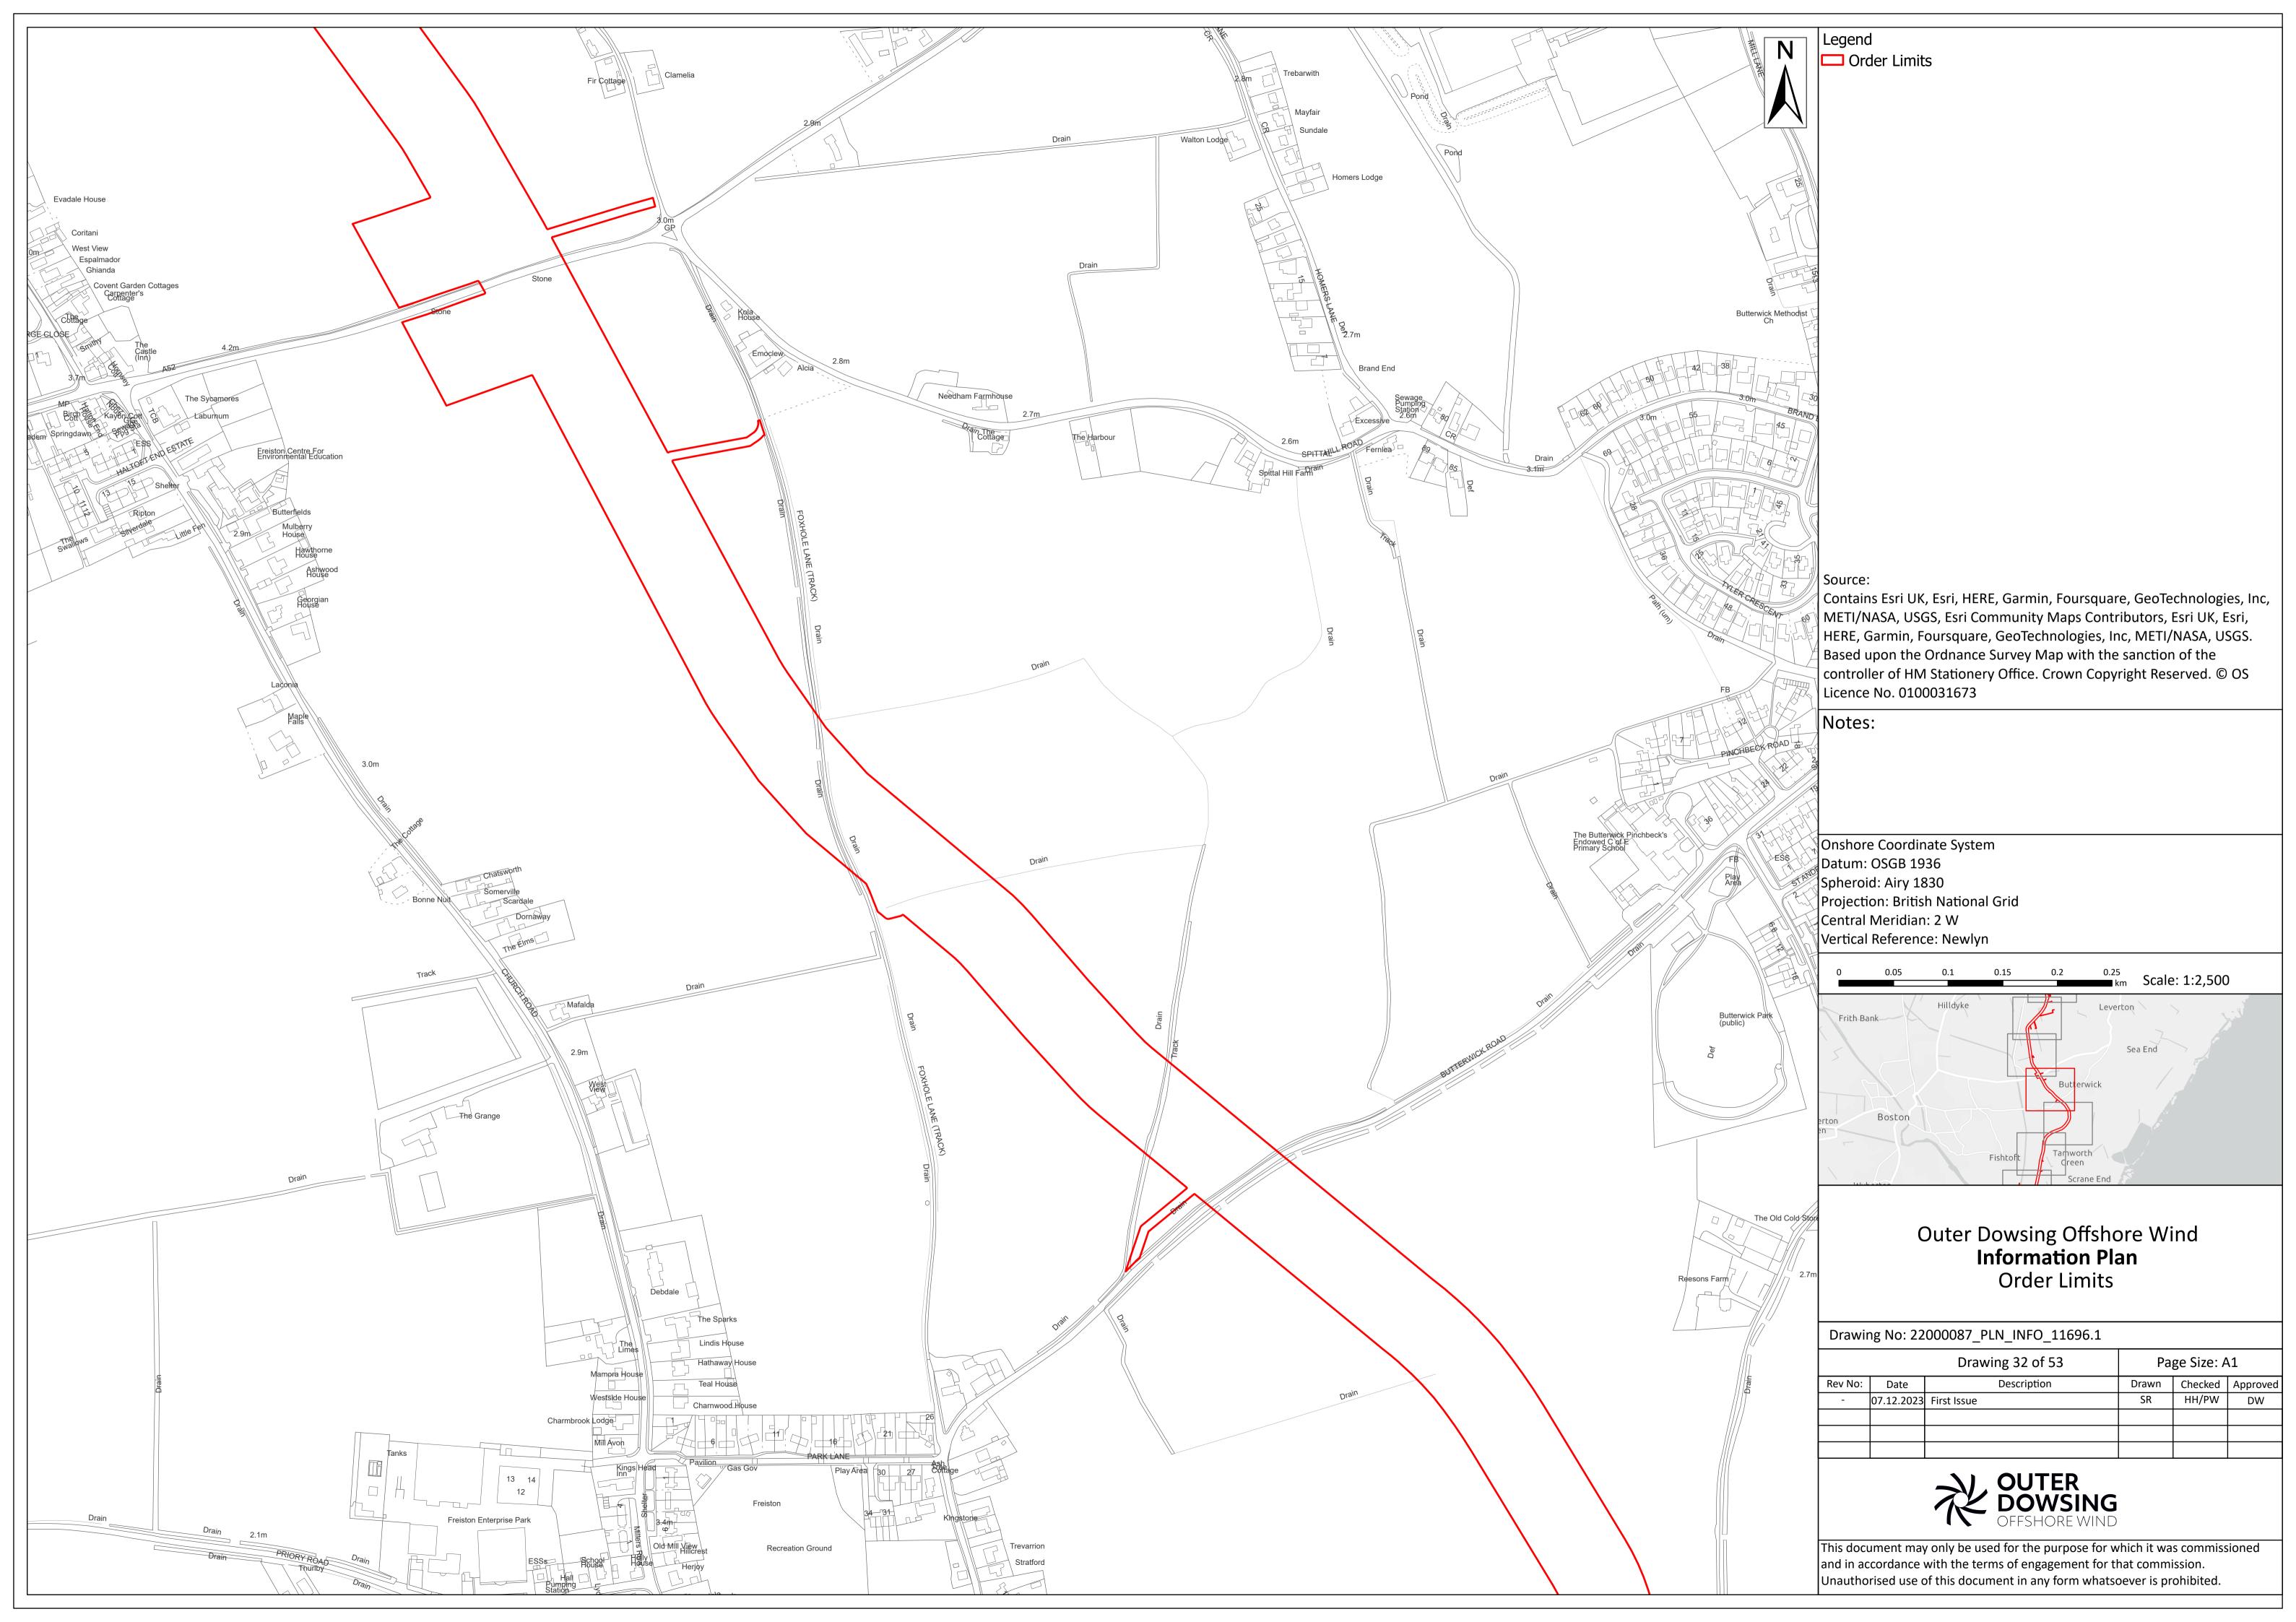

## Outer Dowsing Offshore Wind Information Plan **Order Limits**

| _ | Drawing 29 of 53 |            |             |       | Page Size: A1 |          |  |
|---|------------------|------------|-------------|-------|---------------|----------|--|
|   | Rev No:          | Date       | Description | Drawn | Checked       | Approved |  |
|   | -                | 07.12.2023 | First Issue | SR    | HH/PW         | DW       |  |
|   |                  |            |             |       |               |          |  |
|   |                  |            |             |       |               |          |  |
|   | ·                |            |             |       |               |          |  |

This document may only be used for the purpose for which it was commissioned and in accordance with the terms of engagement for that commission. Unauthorised use of this document in any form whatsoever is prohibited.