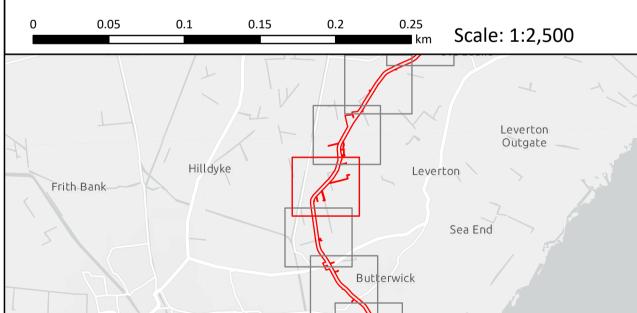

Contains Esri UK, Esri, HERE, Garmin, Foursquare, GeoTechnologies, Inc, METI/NASA, USGS, Esri Community Maps Contributors, Esri UK, Esri, HERE, Garmin, Foursquare, GeoTechnologies, Inc, METI/NASA, USGS. Based upon the Ordnance Survey Map with the sanction of the controller of HM Stationery Office. Crown Copyright Reserved. © OS Licence No. 0100031673

Onshore Coordinate System Datum: OSGB 1936 Spheroid: Airy 1830

Projection: British National Grid Central Meridian: 2 W Vertical Reference: Newlyn

## Outer Dowsing Offshore Wind Information Plan **Order Limits**

Drawing No: 22000087\_PLN\_INFO\_11696.1

|         | Drawing 2 of 53 |             |       | Page Size: A1 |          |  |
|---------|-----------------|-------------|-------|---------------|----------|--|
| Rev No: | Date            | Description | Drawn | Checked       | Approved |  |
| -       | 07.12.2023      | First Issue | SR    | HH/PW         | DW       |  |
|         |                 |             |       |               |          |  |
|         |                 |             |       |               |          |  |
|         |                 |             |       |               |          |  |

This document may only be used for the purpose for which it was commissioned and in accordance with the terms of engagement for that commission. Unauthorised use of this document in any form whatsoever is prohibited.