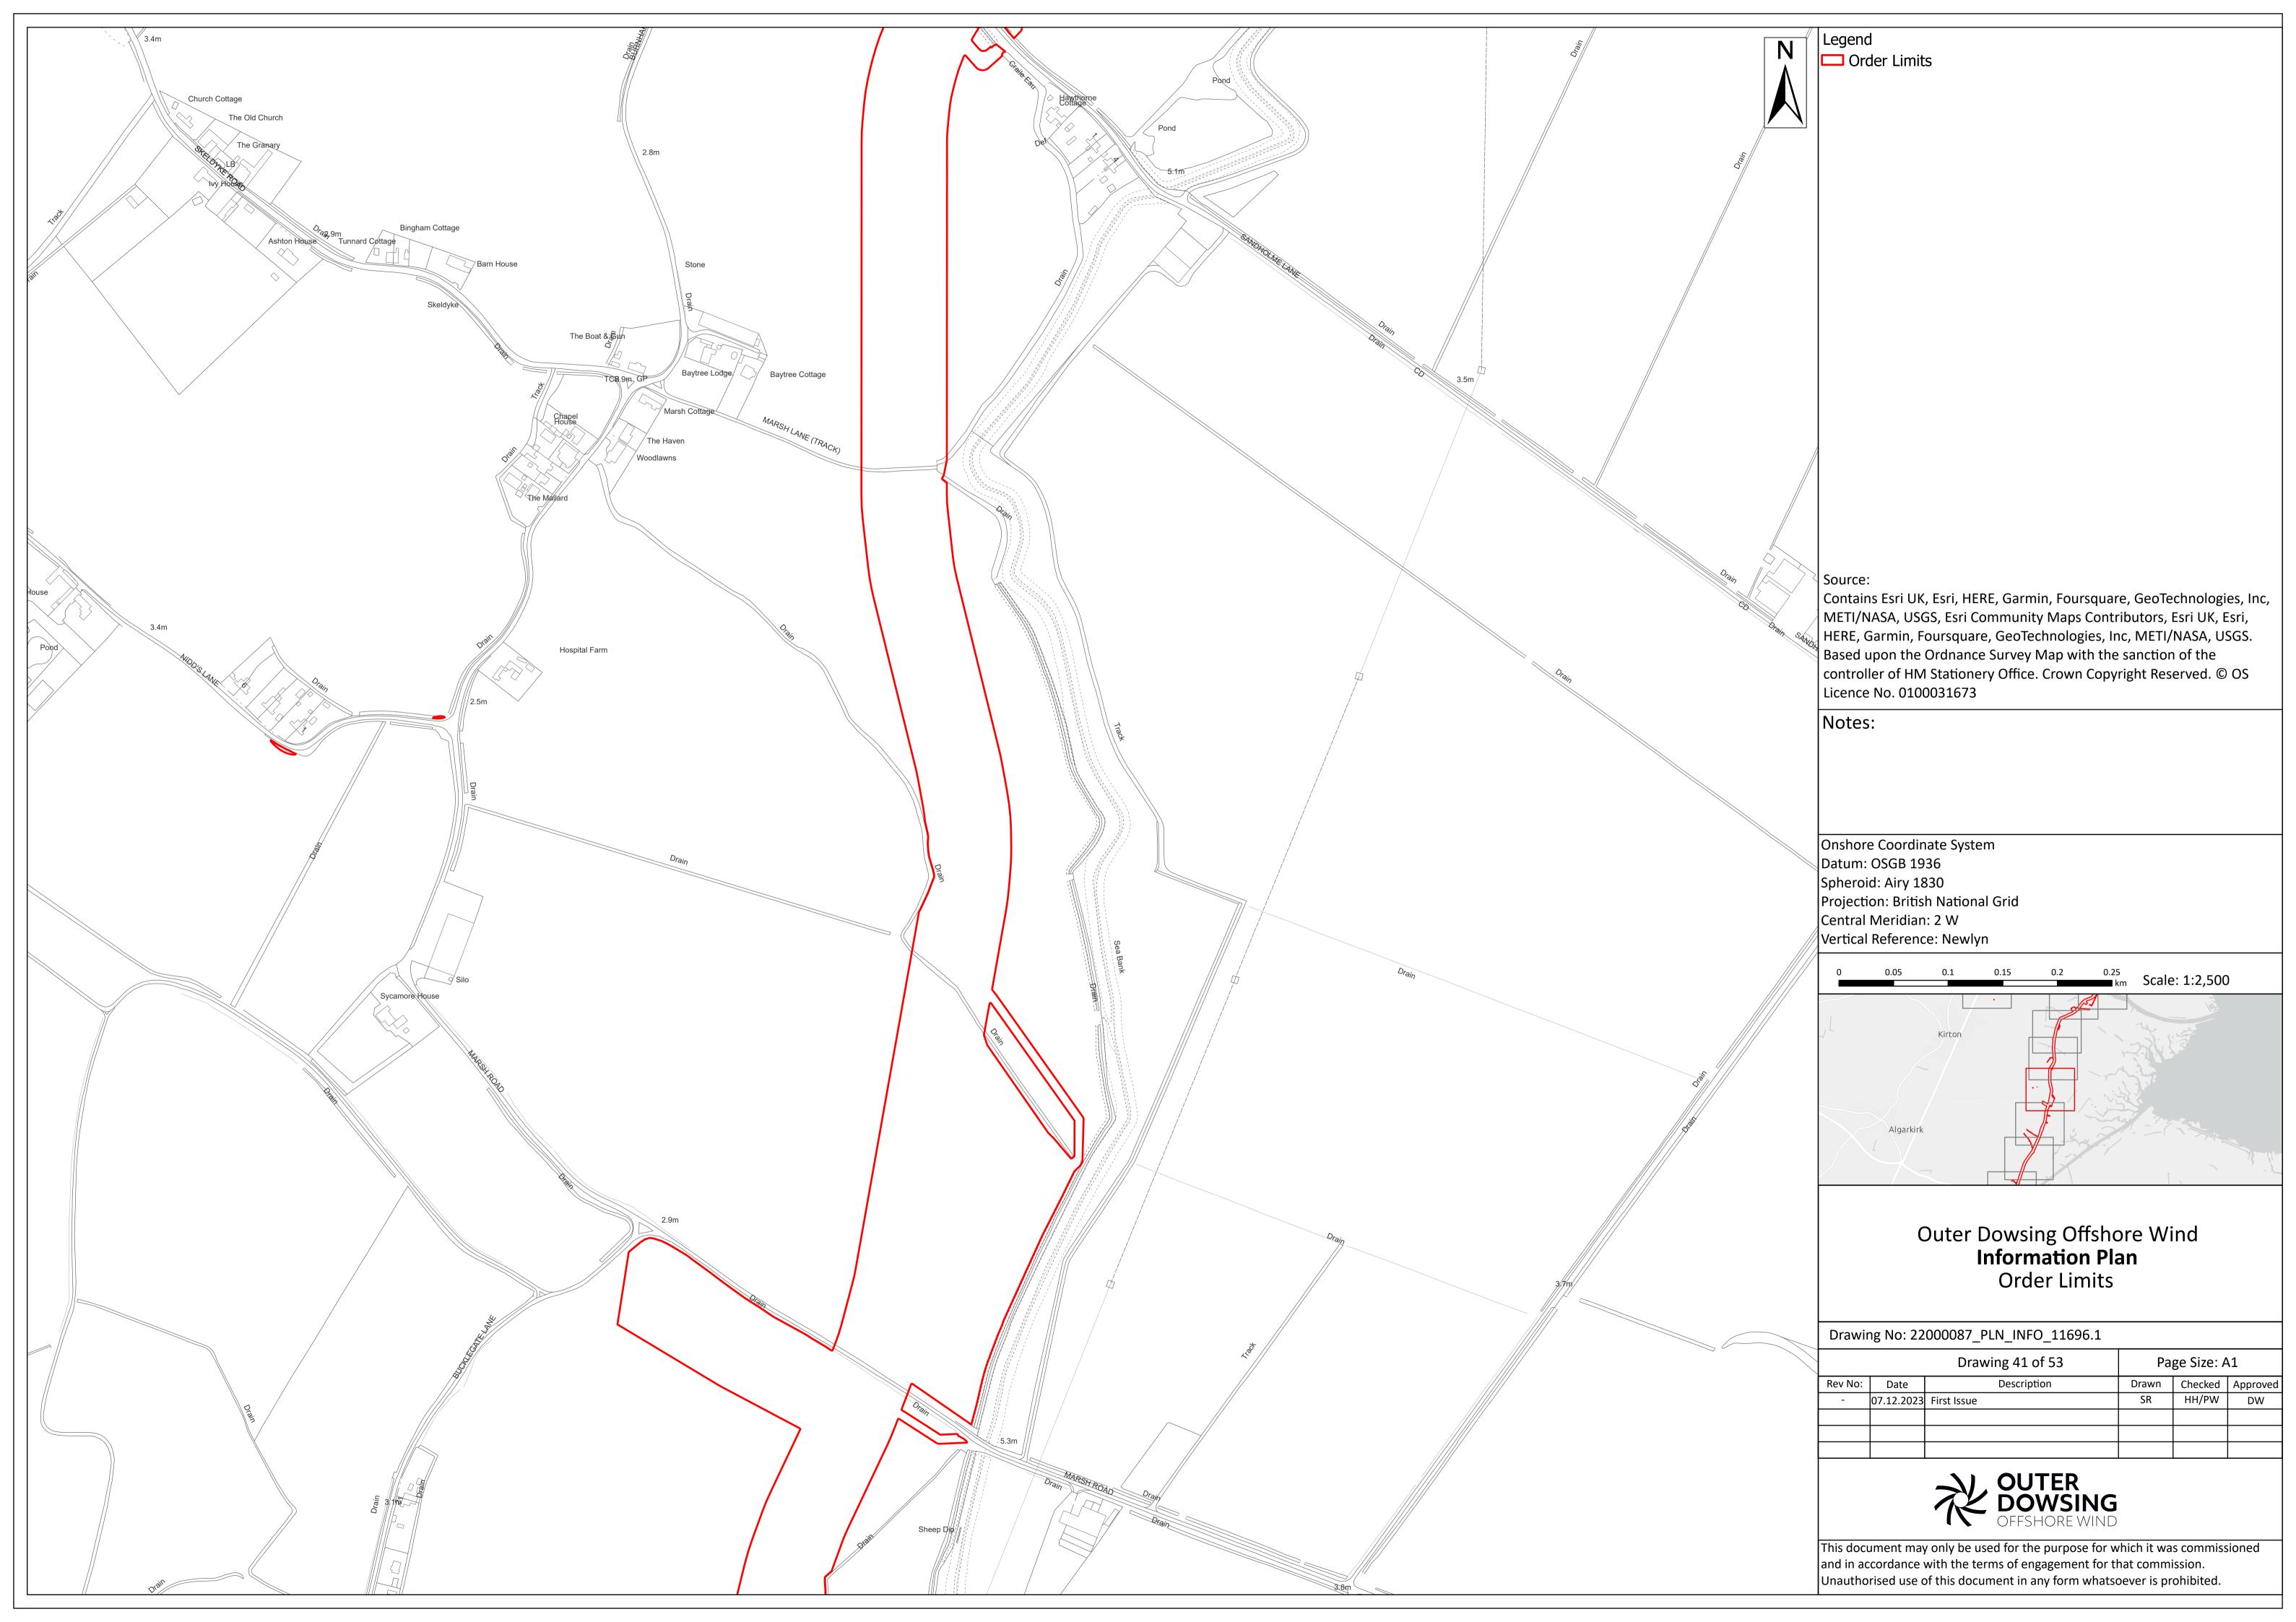

## Outer Dowsing Offshore Wind Information Plan **Order Limits**

Drawing No: 22000087\_PLN\_INFO\_11696.1

|         | Drawing 2 of 53 |             |       | Page Size: A1 |          |  |
|---------|-----------------|-------------|-------|---------------|----------|--|
| Rev No: | Date            | Description | Drawn | Checked       | Approved |  |
| -       | 07.12.2023      | First Issue | SR    | HH/PW         | DW       |  |
|         |                 |             |       |               |          |  |
|         |                 |             |       |               |          |  |
|         |                 |             |       |               |          |  |