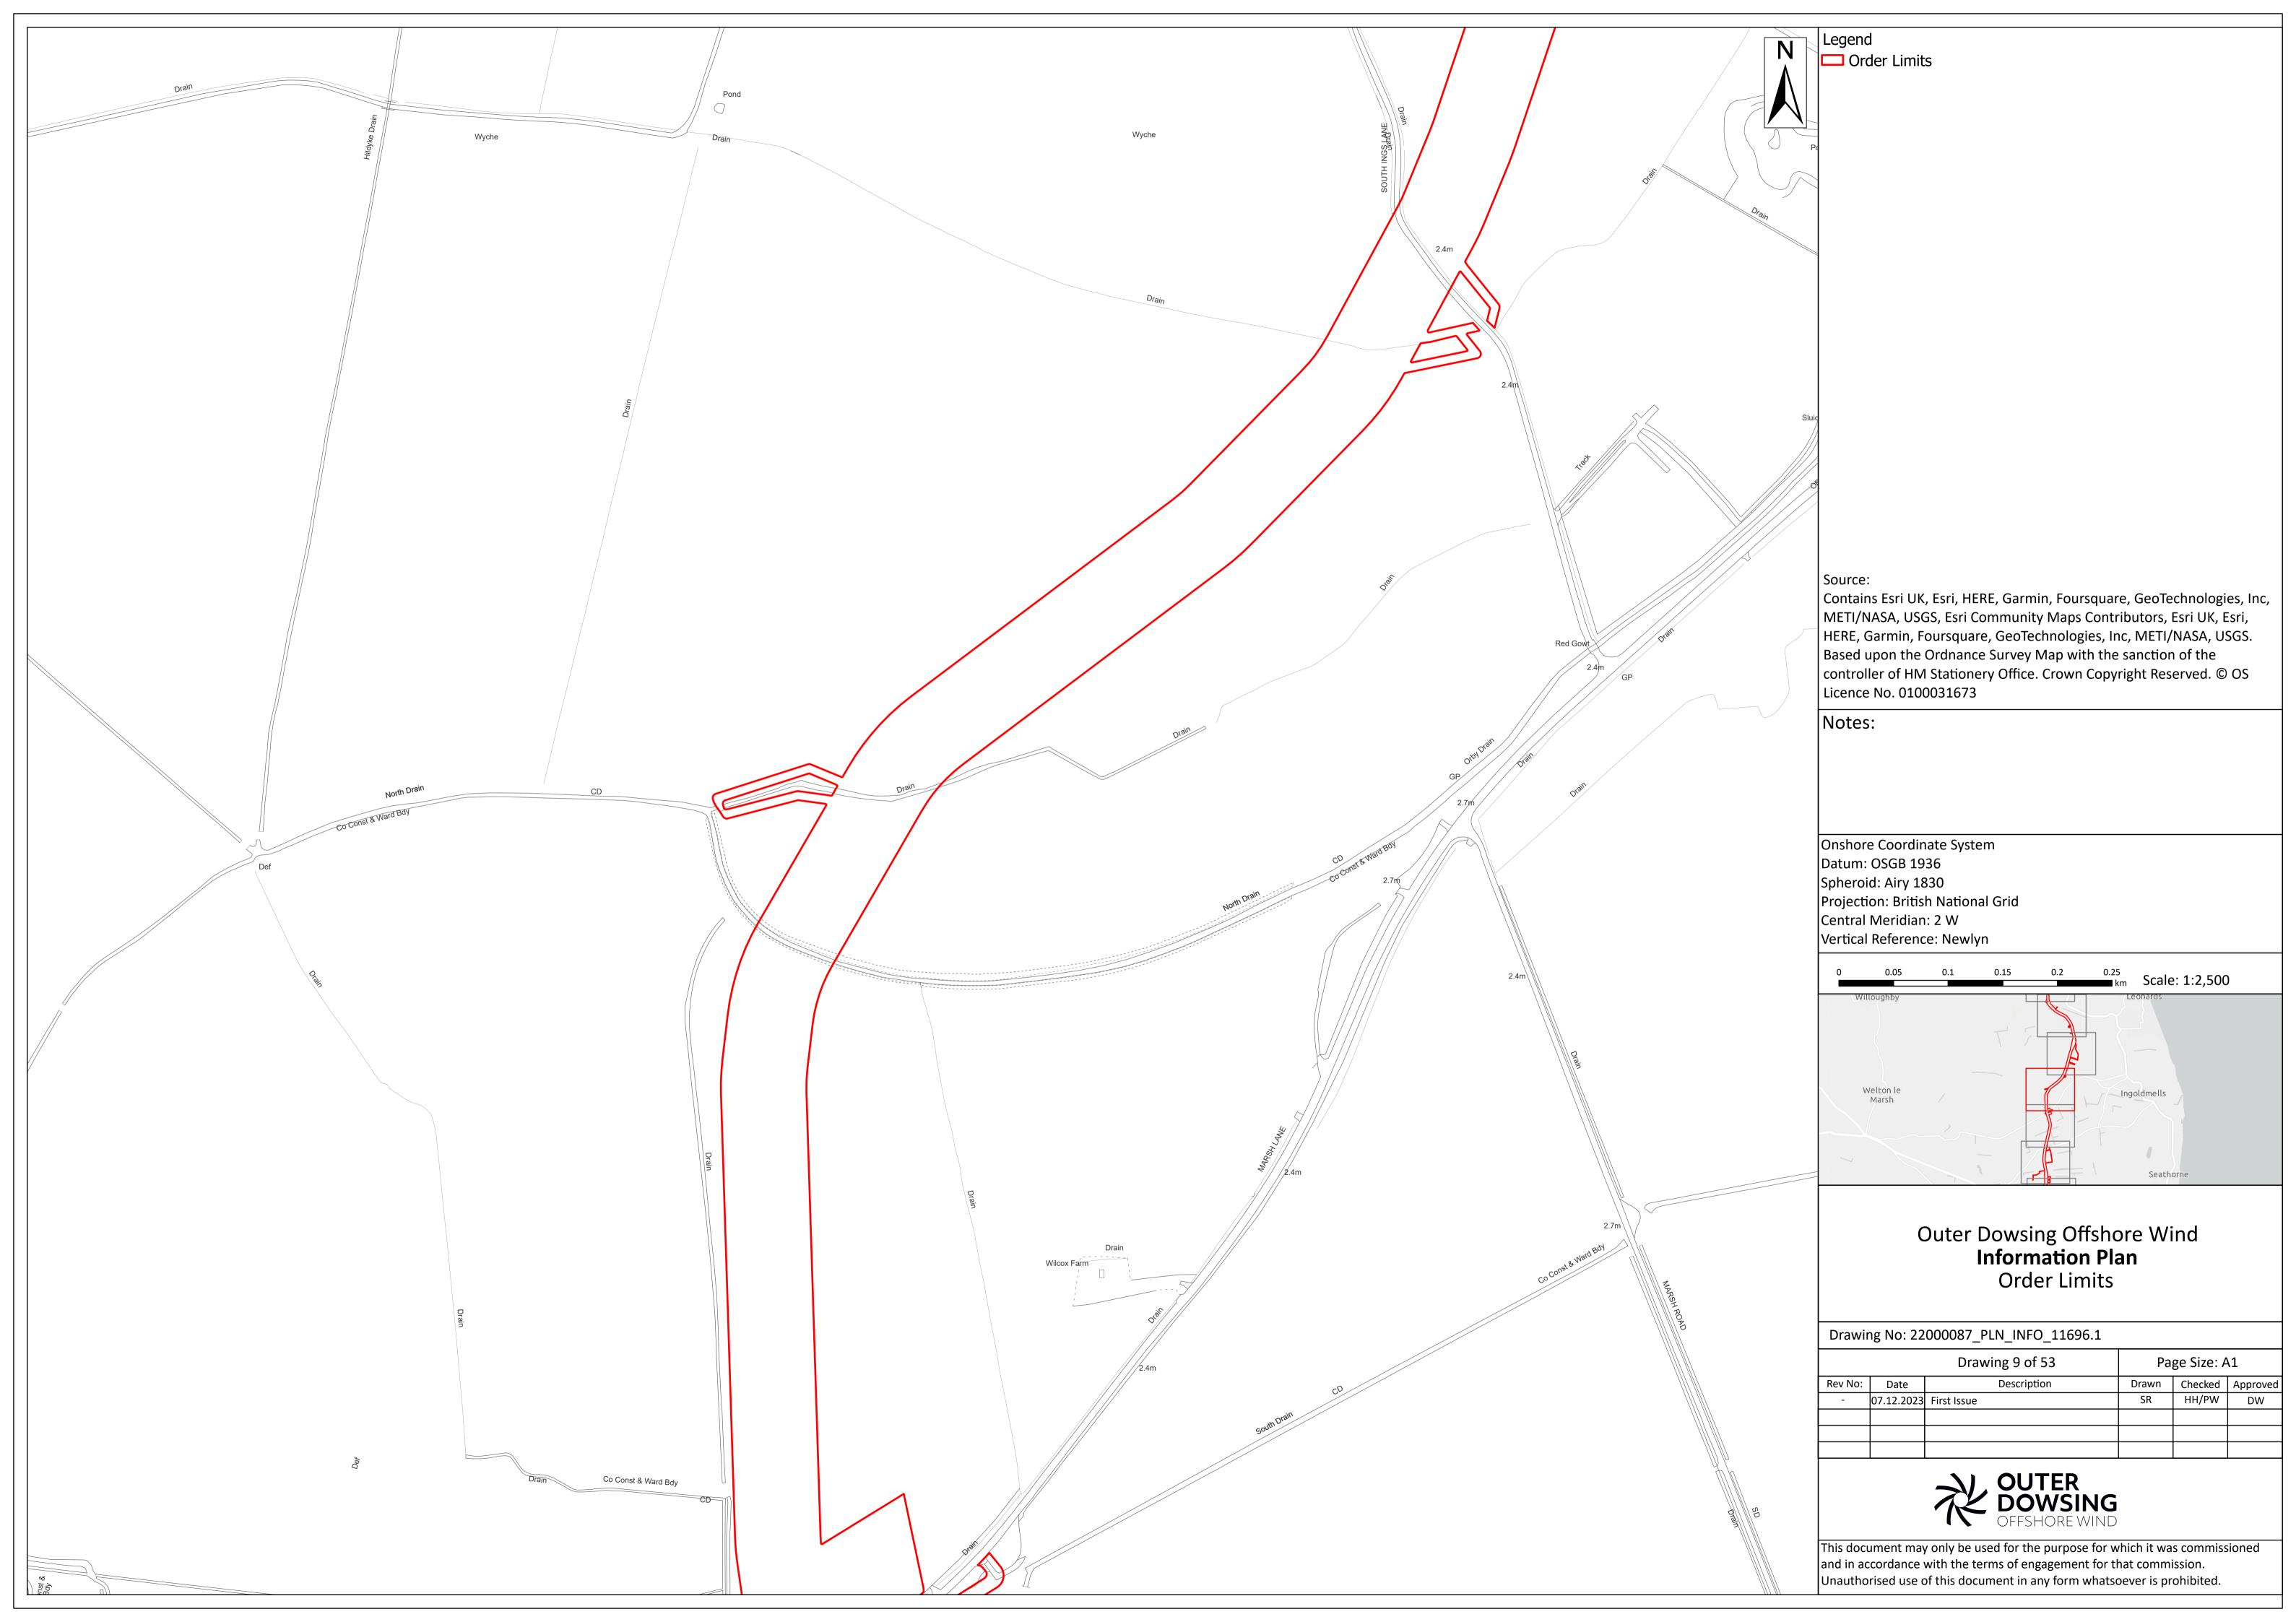

## Outer Dowsing Offshore Wind Information Plan **Order Limits**

| _ | Drawing 29 of 53 |            |             |       | Page Size: A1 |          |  |
|---|------------------|------------|-------------|-------|---------------|----------|--|
|   | Rev No:          | Date       | Description | Drawn | Checked       | Approved |  |
|   | -                | 07.12.2023 | First Issue | SR    | HH/PW         | DW       |  |
|   |                  |            |             |       |               |          |  |
|   |                  |            |             |       |               |          |  |
|   | ·                |            |             |       |               |          |  |