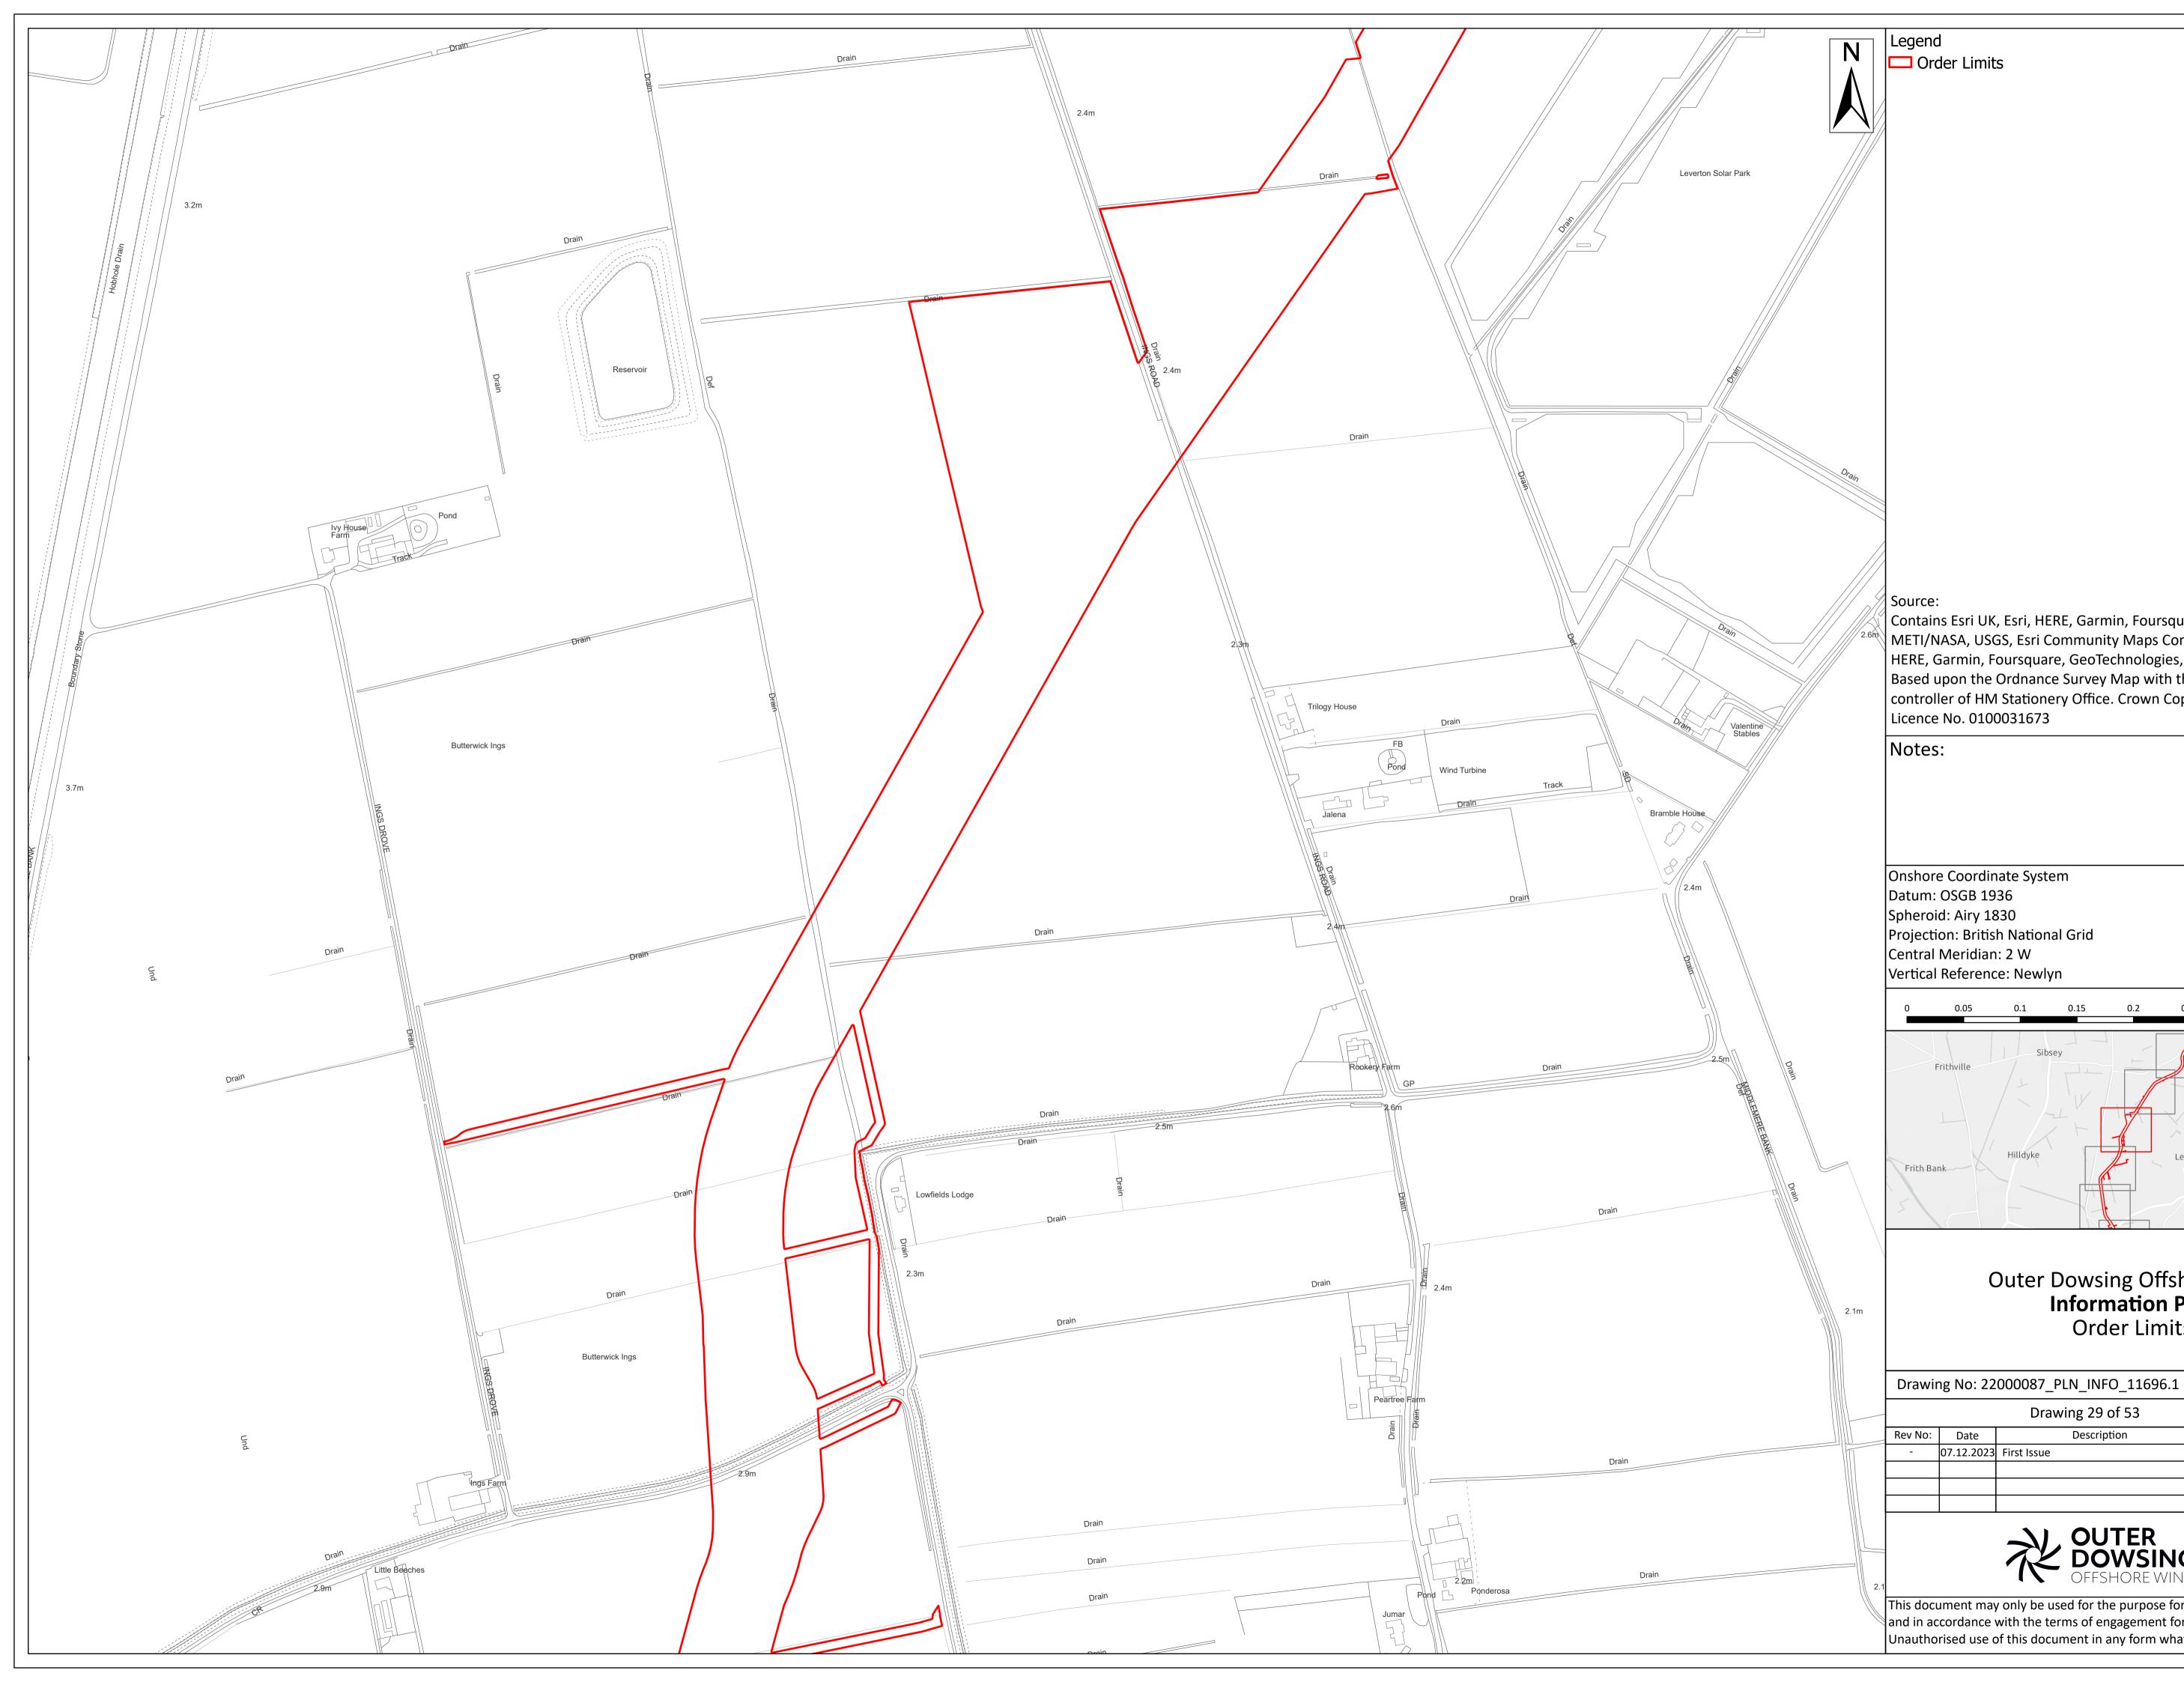

## Outer Dowsing Offshore Wind Information Plan **Order Limits**

| _ | Drawing 29 of 53 |            |             |       | Page Size: A1 |          |  |
|---|------------------|------------|-------------|-------|---------------|----------|--|
|   | Rev No:          | Date       | Description | Drawn | Checked       | Approved |  |
|   | -                | 07.12.2023 | First Issue | SR    | HH/PW         | DW       |  |
|   |                  |            |             |       |               |          |  |
|   |                  |            |             |       |               |          |  |
|   | ·                |            |             |       |               |          |  |

This document may only be used for the purpose for which it was commissioned and in accordance with the terms of engagement for that commission. Unauthorised use of this document in any form whatsoever is prohibited.

Contains Esri UK, Esri, HERE, Garmin, Foursquare, GeoTechnologies, Inc, METI/NASA, USGS, Esri Community Maps Contributors, Esri UK, Esri, HERE, Garmin, Foursquare, GeoTechnologies, Inc, METI/NASA, USGS. Based upon the Ordnance Survey Map with the sanction of the controller of HM Stationery Office. Crown Copyright Reserved. © OS

Onshore Coordinate System Datum: OSGB 1936 Spheroid: Airy 1830 Projection: British National Grid Central Meridian: 2 W