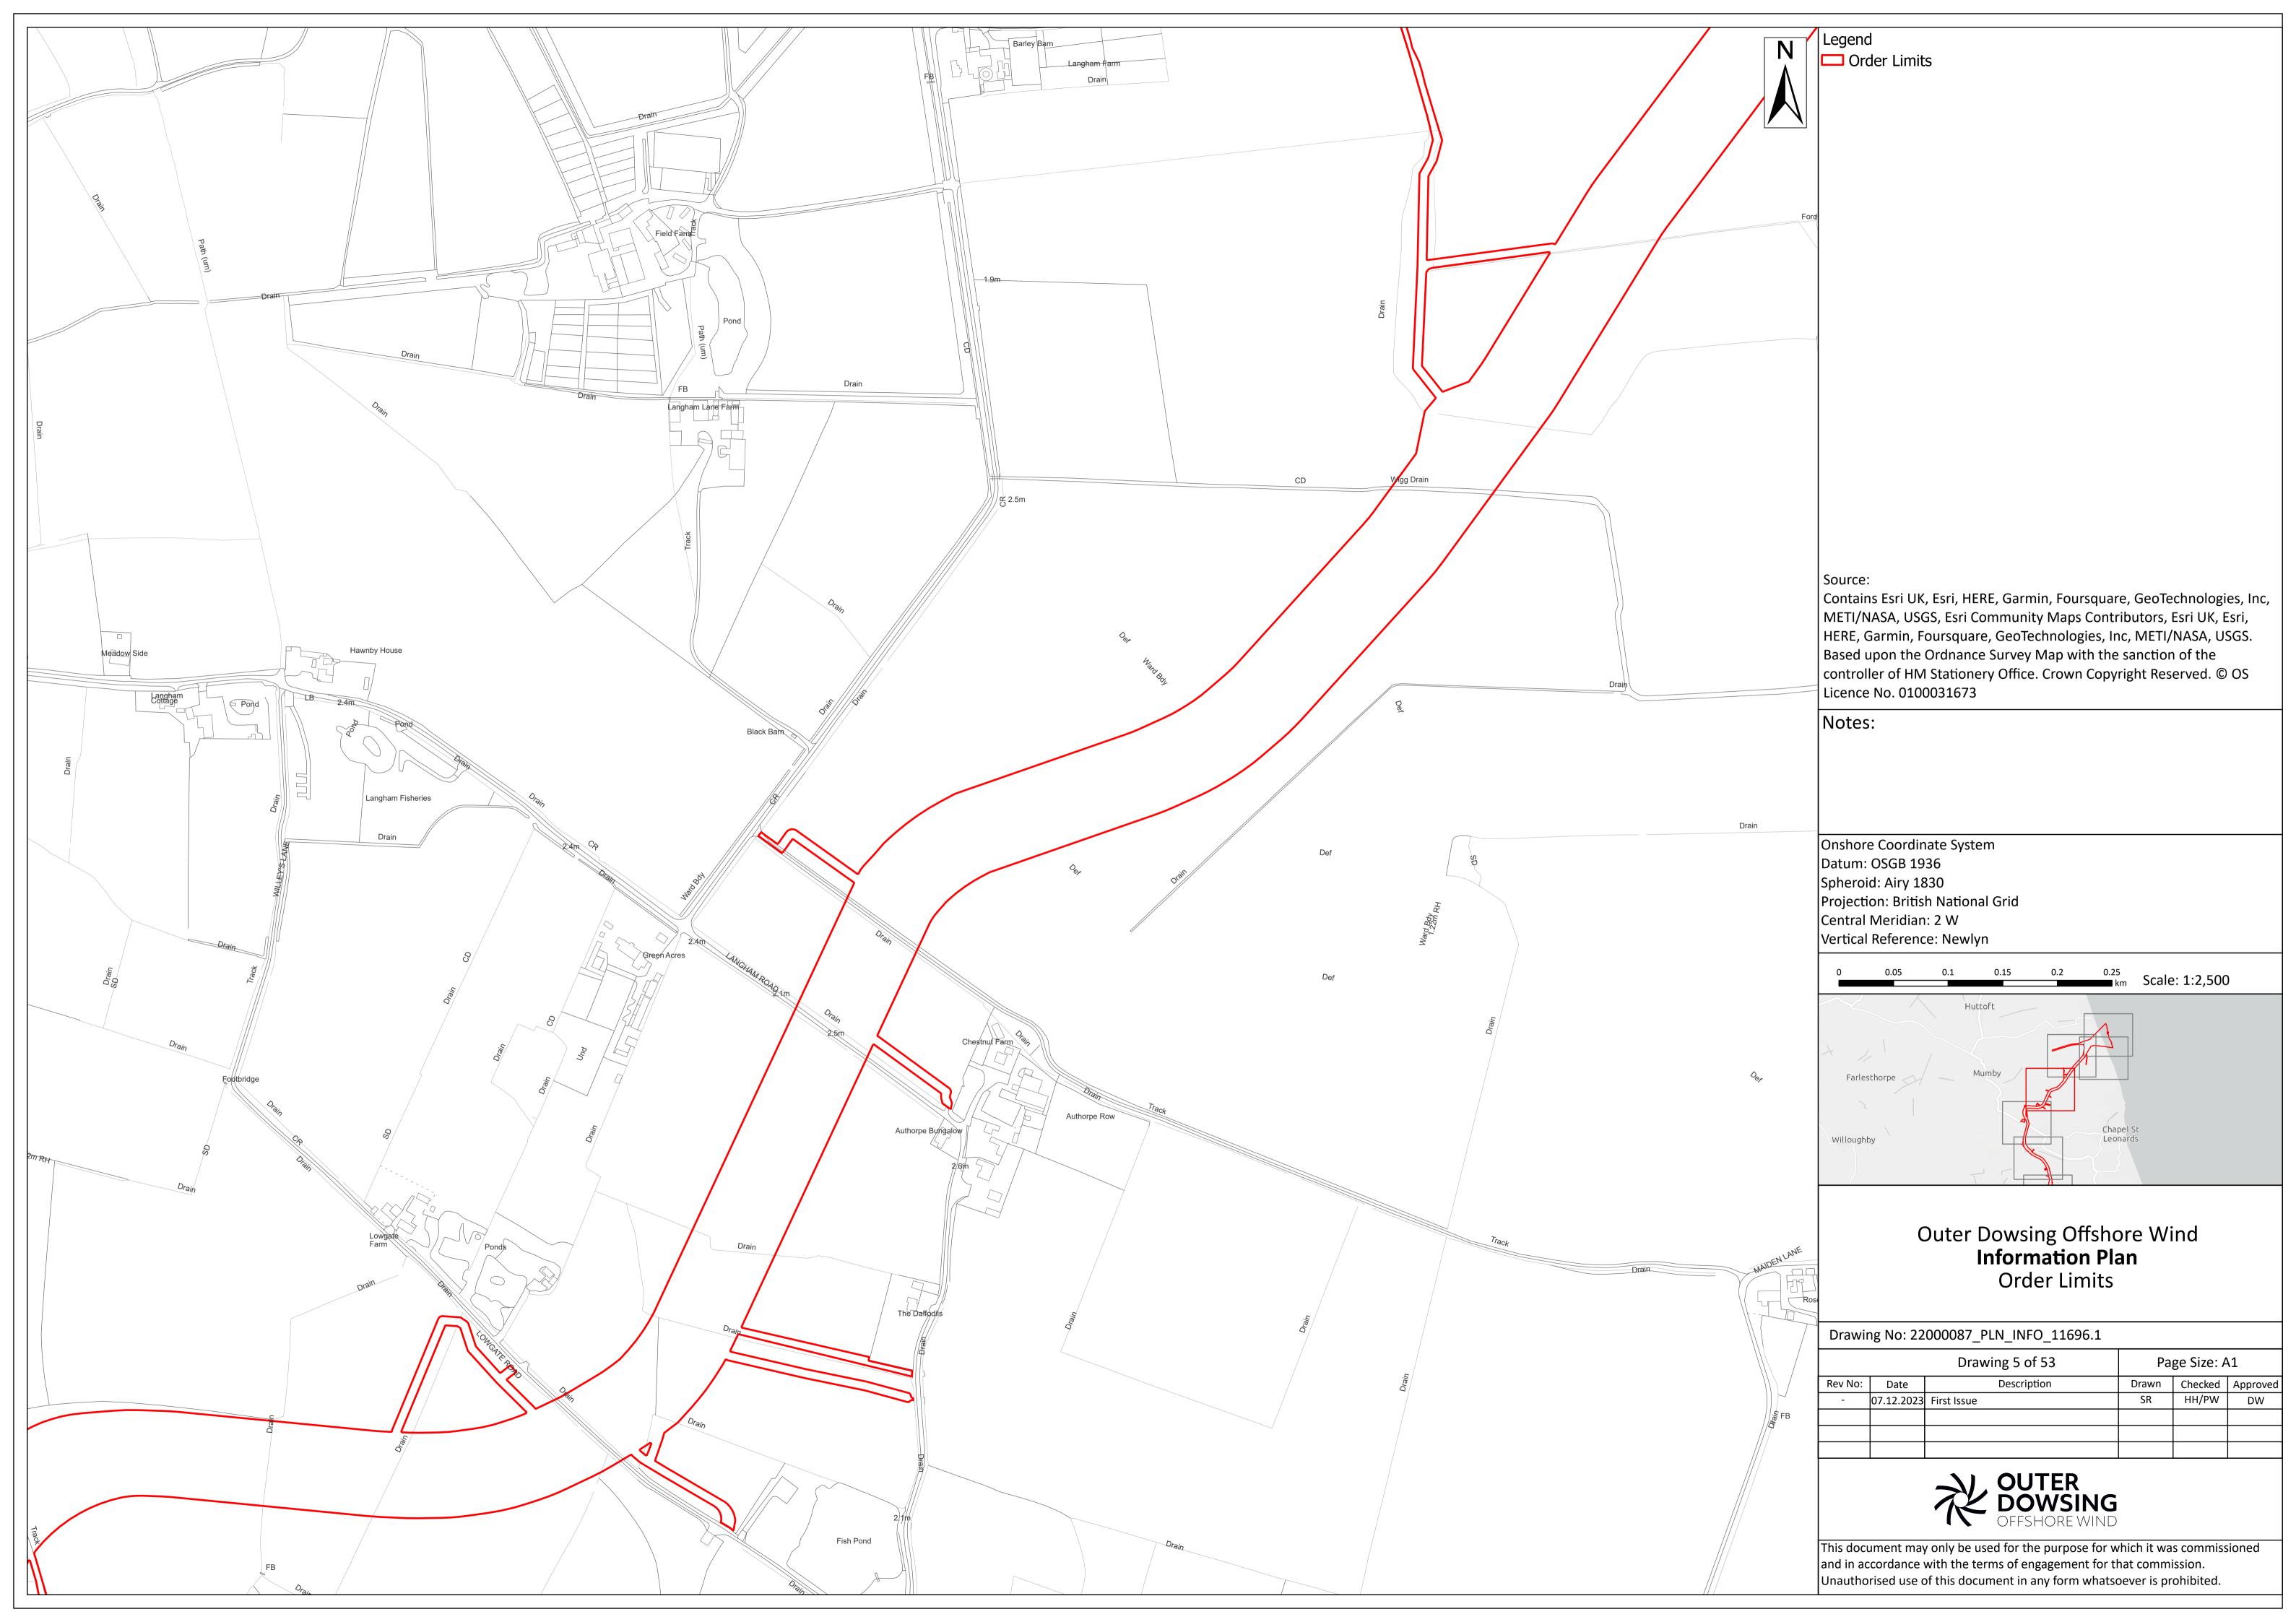

## Outer Dowsing Offshore Wind Information Plan **Order Limits**

| _ | Drawing 29 of 53 |            |             |       | Page Size: A1 |          |  |
|---|------------------|------------|-------------|-------|---------------|----------|--|
|   | Rev No:          | Date       | Description | Drawn | Checked       | Approved |  |
|   | -                | 07.12.2023 | First Issue | SR    | HH/PW         | DW       |  |
|   |                  |            |             |       |               |          |  |
|   |                  |            |             |       |               |          |  |
|   | ·                |            |             |       |               |          |  |