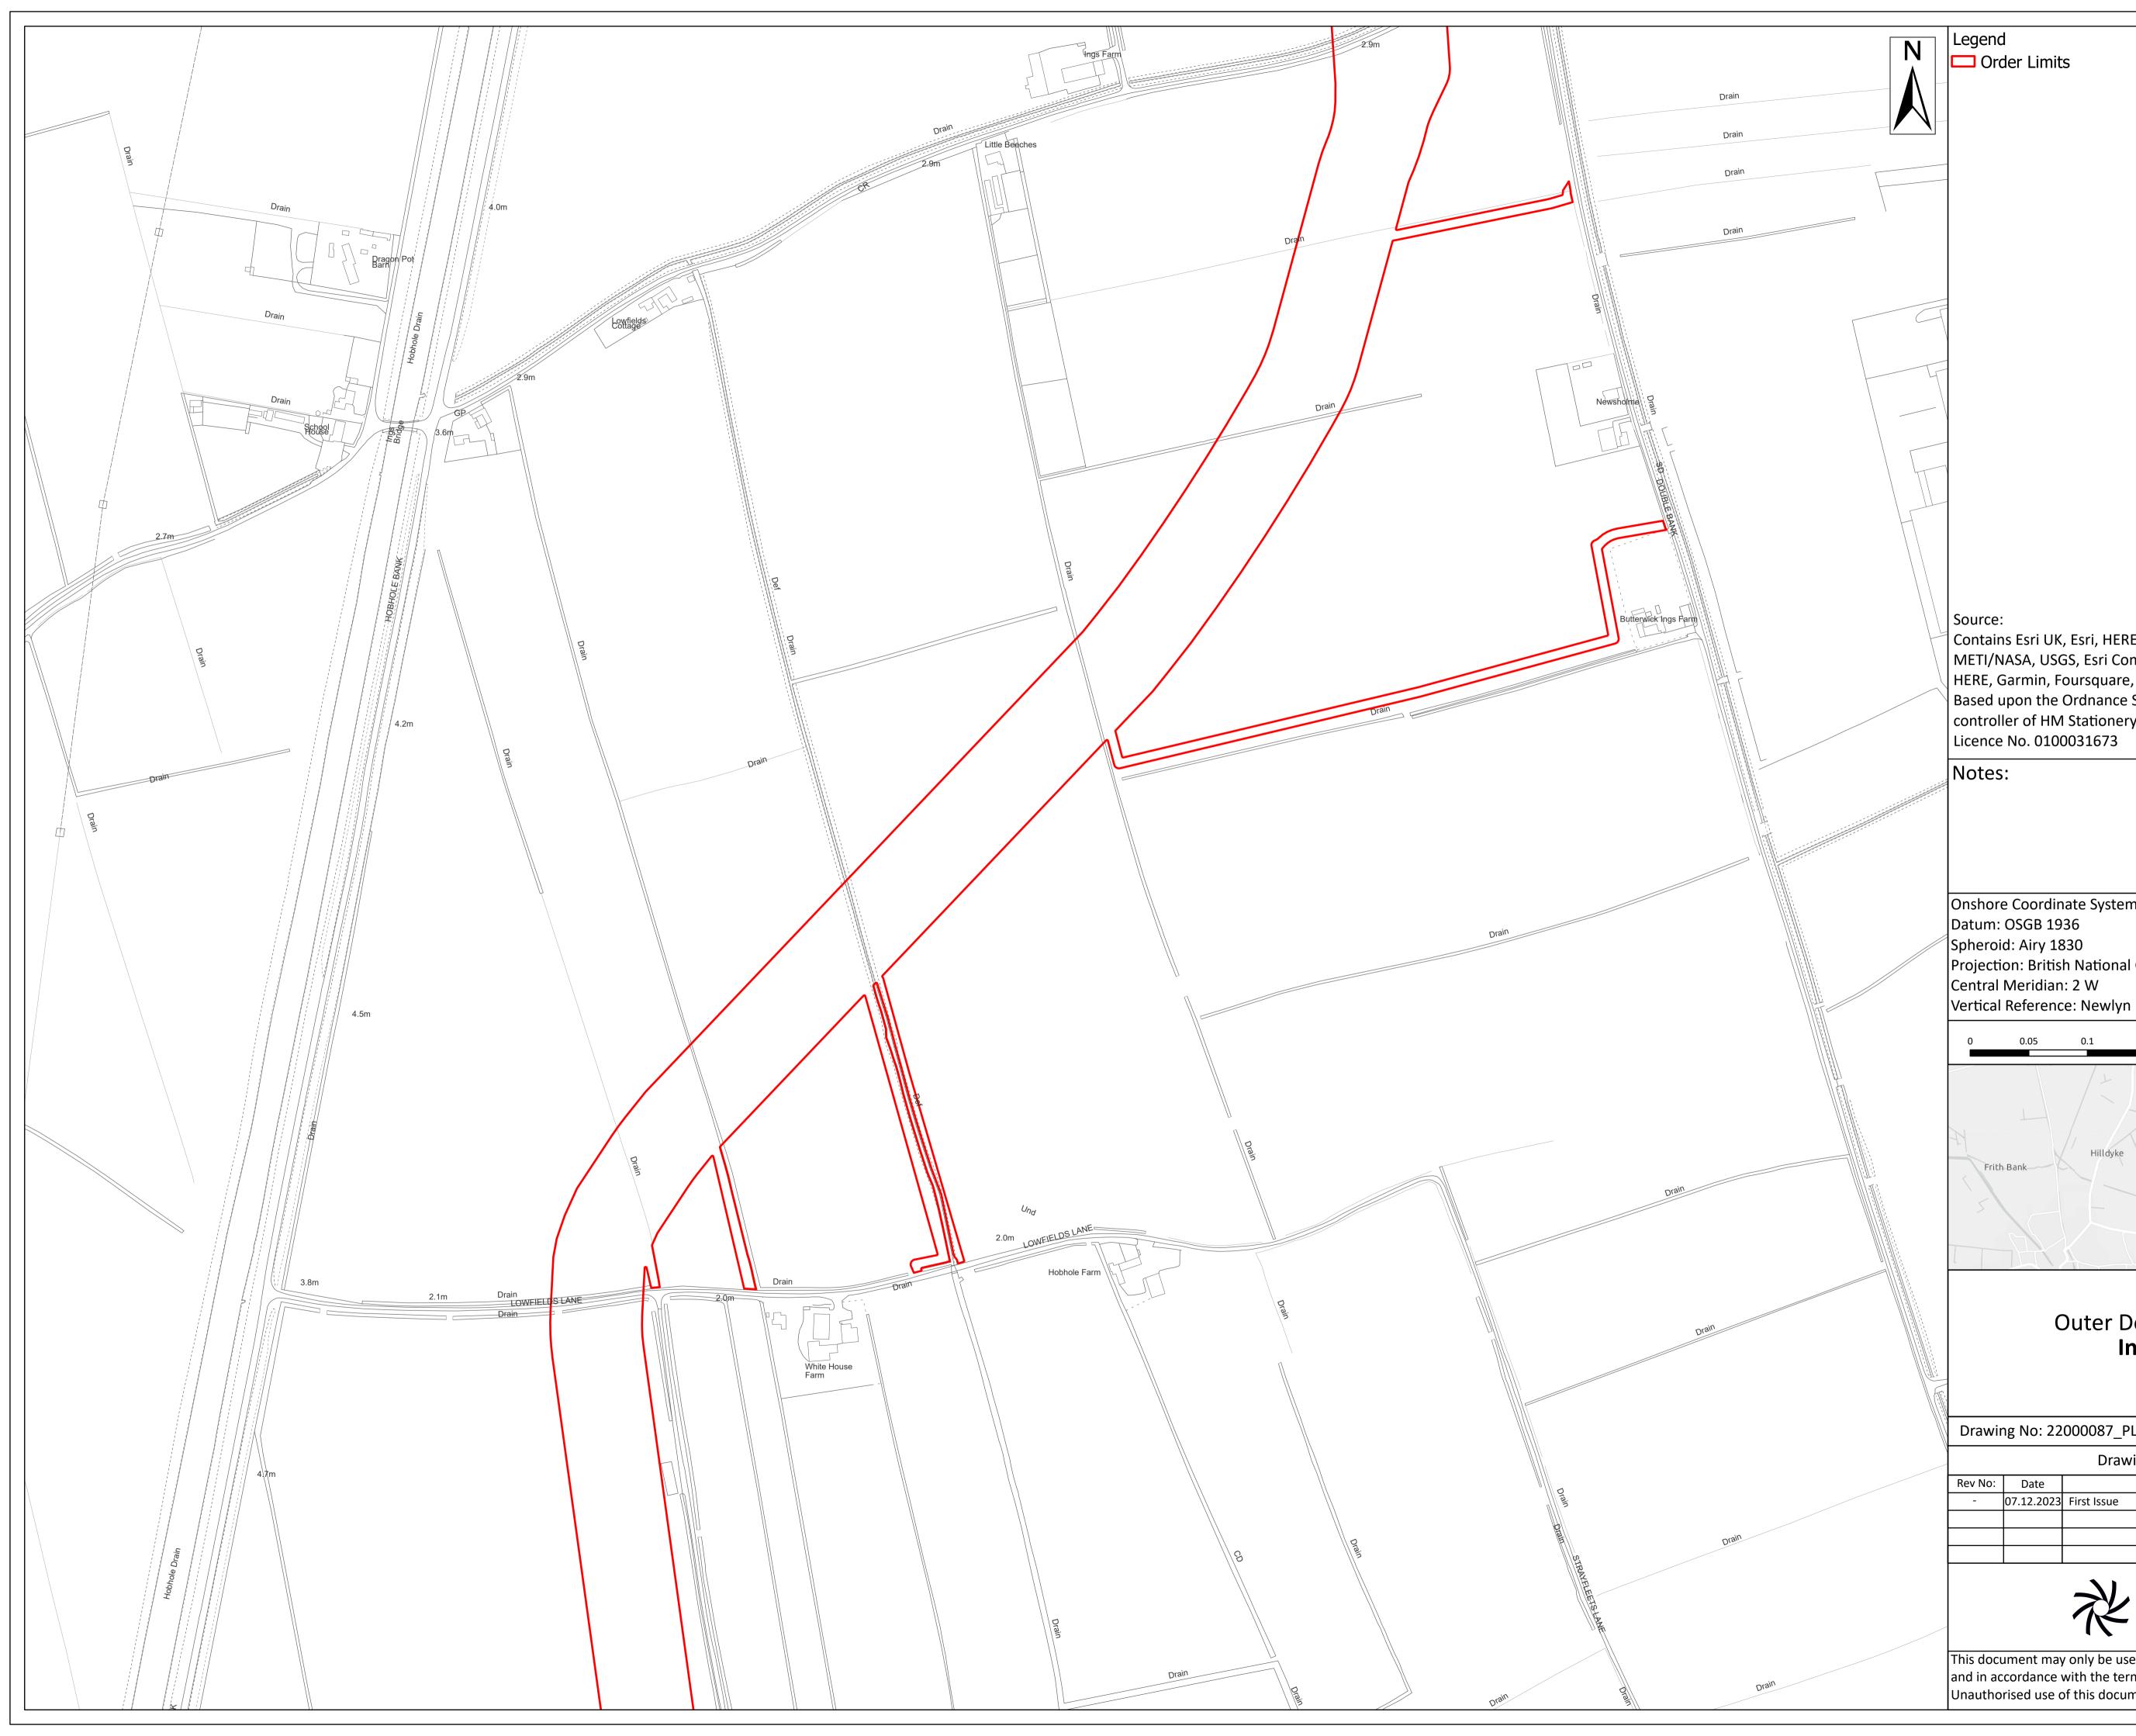

## Outer Dowsing Offshore Wind Information Plan **Order Limits**

Drawing No: 22000087\_PLN\_INFO\_11696.1

| Drawing 30 of 53 |            |             |       | Page Size: A1 |          |  |
|------------------|------------|-------------|-------|---------------|----------|--|
| Rev No:          | Date       | Description | Drawn | Checked       | Approved |  |
| -                | 07.12.2023 | First Issue | SR    | HH/PW         | DW       |  |
|                  |            |             |       |               |          |  |
|                  |            |             |       |               |          |  |
|                  |            |             |       |               |          |  |

This document may only be used for the purpose for which it was commissioned and in accordance with the terms of engagement for that commission. Unauthorised use of this document in any form whatsoever is prohibited.

Page Size: A1

Drawn Checked Approved
SR HH/PW DW

Contains Esri UK, Esri, HERE, Garmin, Foursquare, GeoTechnologies, Inc, METI/NASA, USGS, Esri Community Maps Contributors, Esri UK, Esri, HERE, Garmin, Foursquare, GeoTechnologies, Inc, METI/NASA, USGS. Based upon the Ordnance Survey Map with the sanction of the controller of HM Stationery Office. Crown Copyright Reserved. © OS

Projection: British National Grid