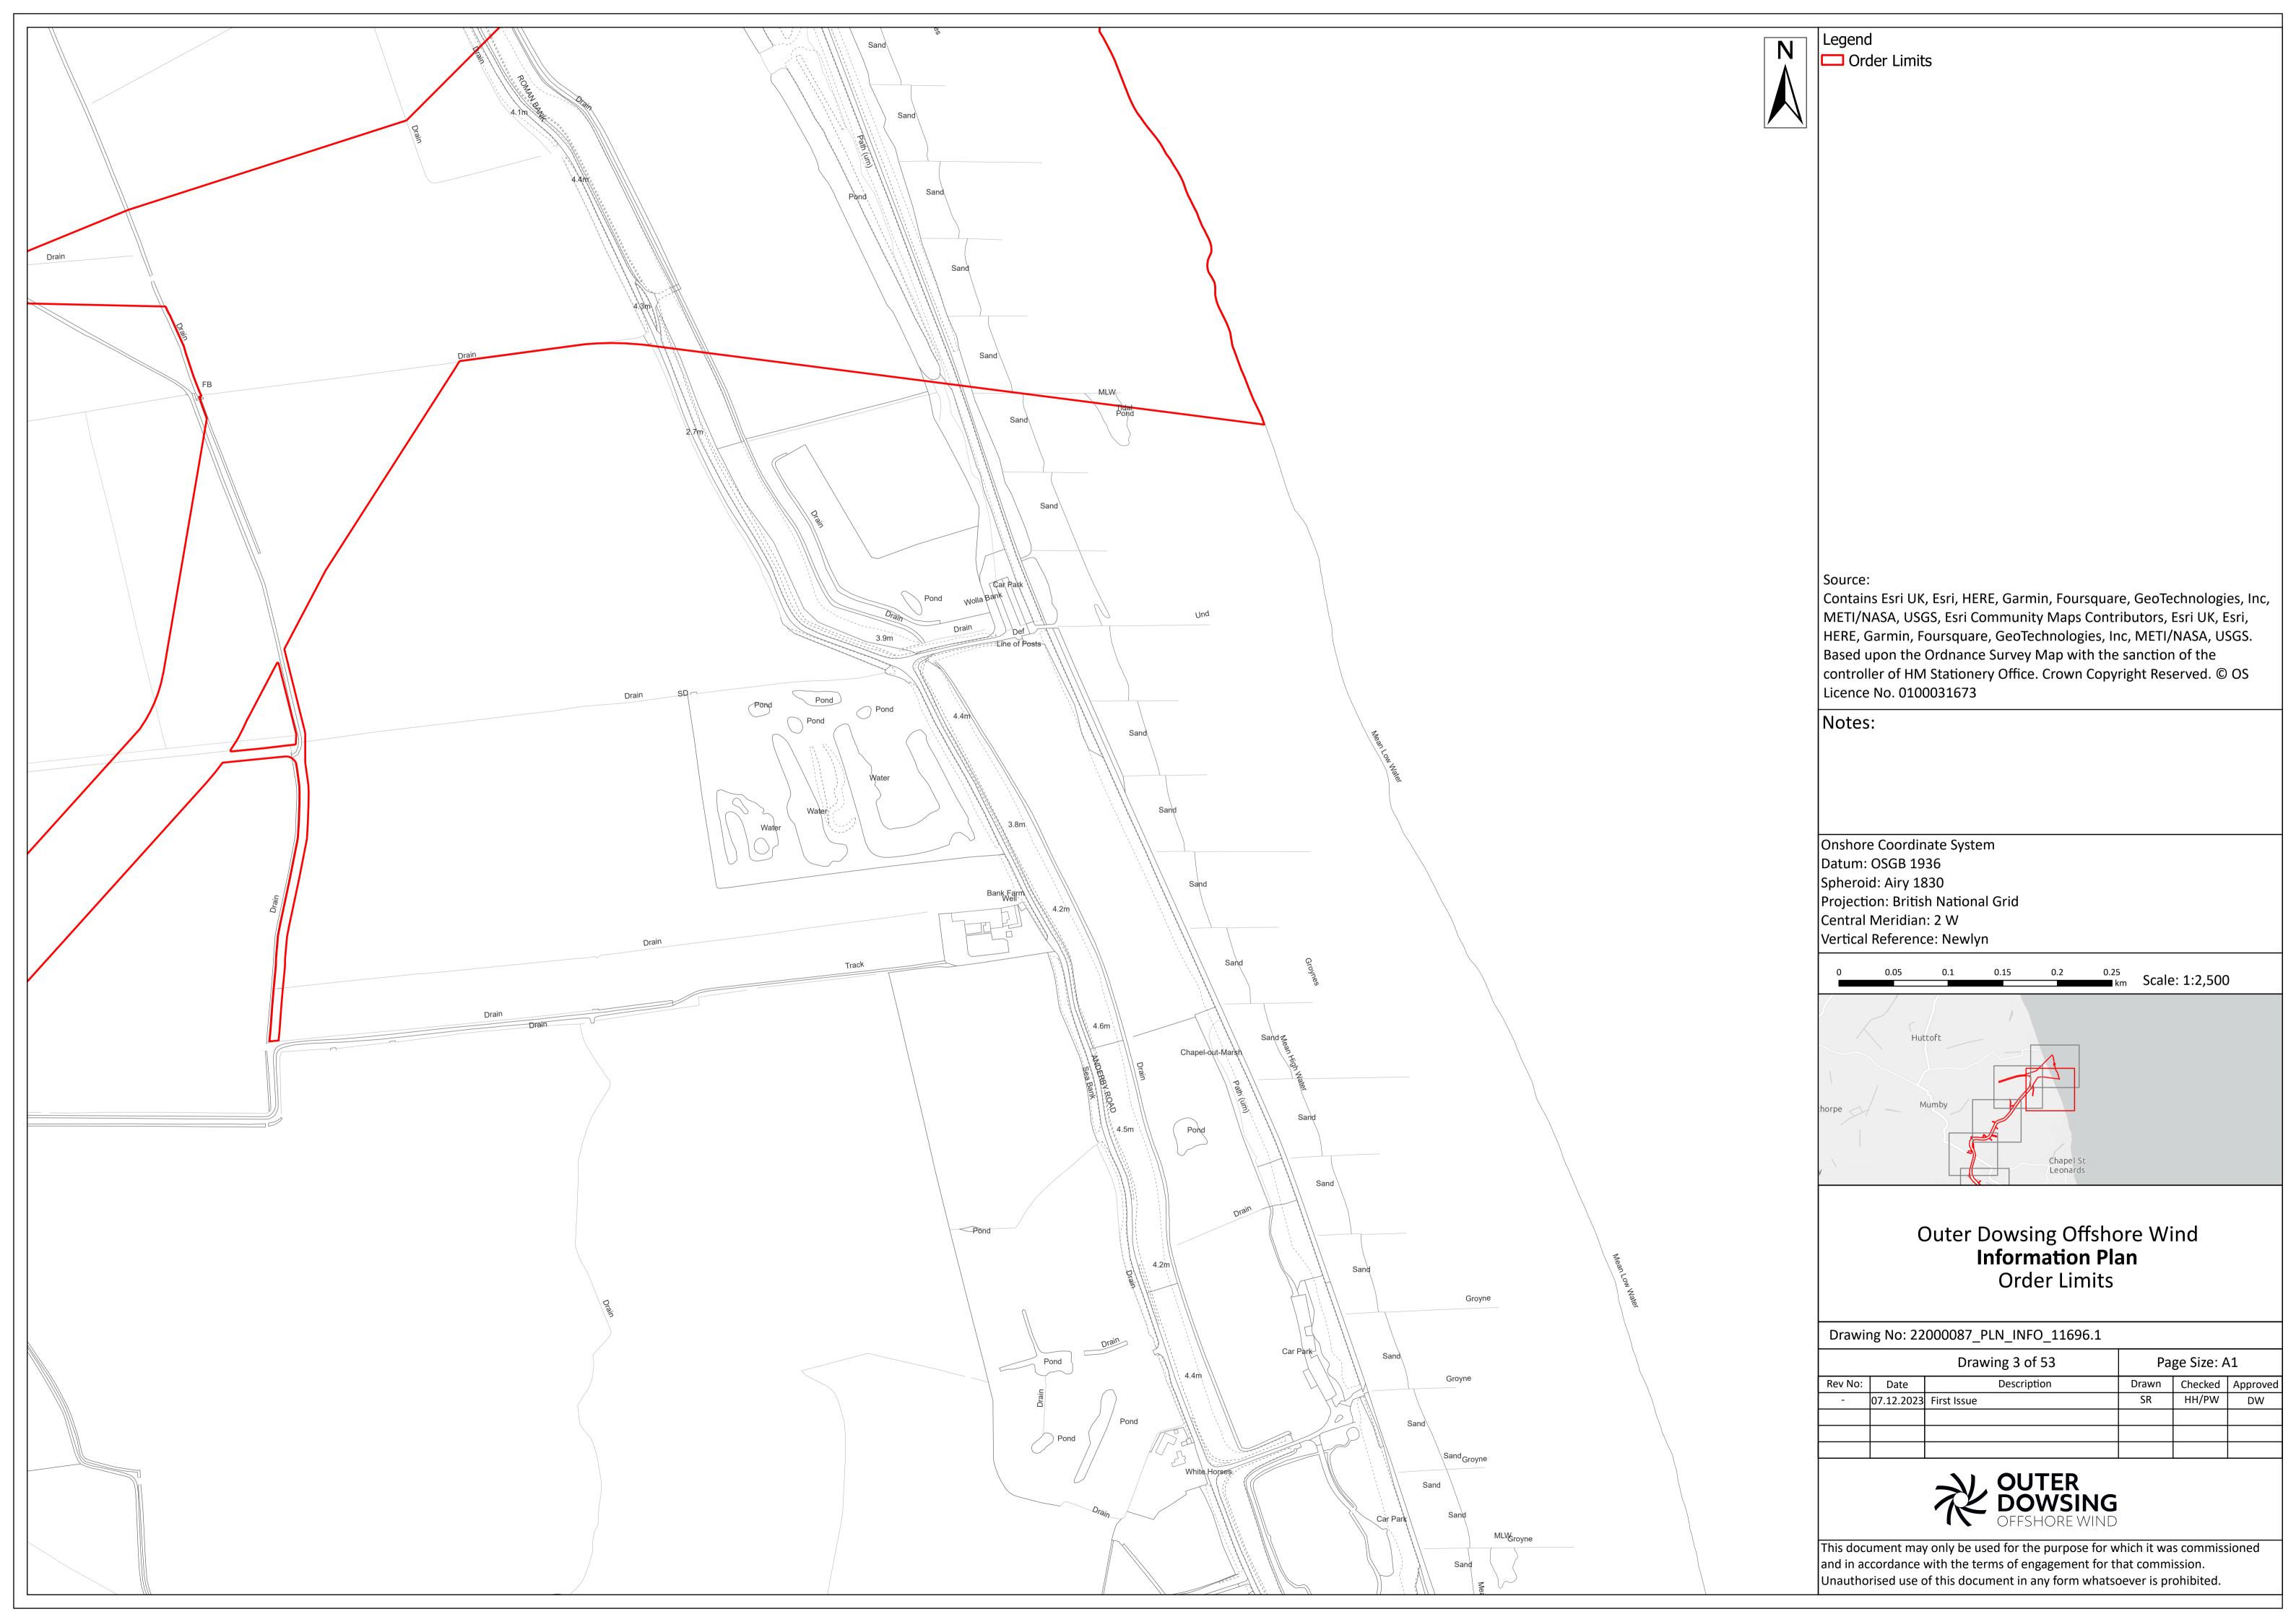

## Outer Dowsing Offshore Wind Information Plan **Order Limits**

Drawing No: 22000087\_PLN\_INFO\_11696.1

|         | Drawing 38 of 53 |             |       | Page Size: A1 |          |  |
|---------|------------------|-------------|-------|---------------|----------|--|
| Rev No: | Date             | Description | Drawn | Checked       | Approved |  |
| -       | 07.12.2023       | First Issue | SR    | HH/PW         | DW       |  |
|         |                  |             |       |               |          |  |
|         |                  |             |       |               |          |  |
|         |                  | _           |       |               |          |  |