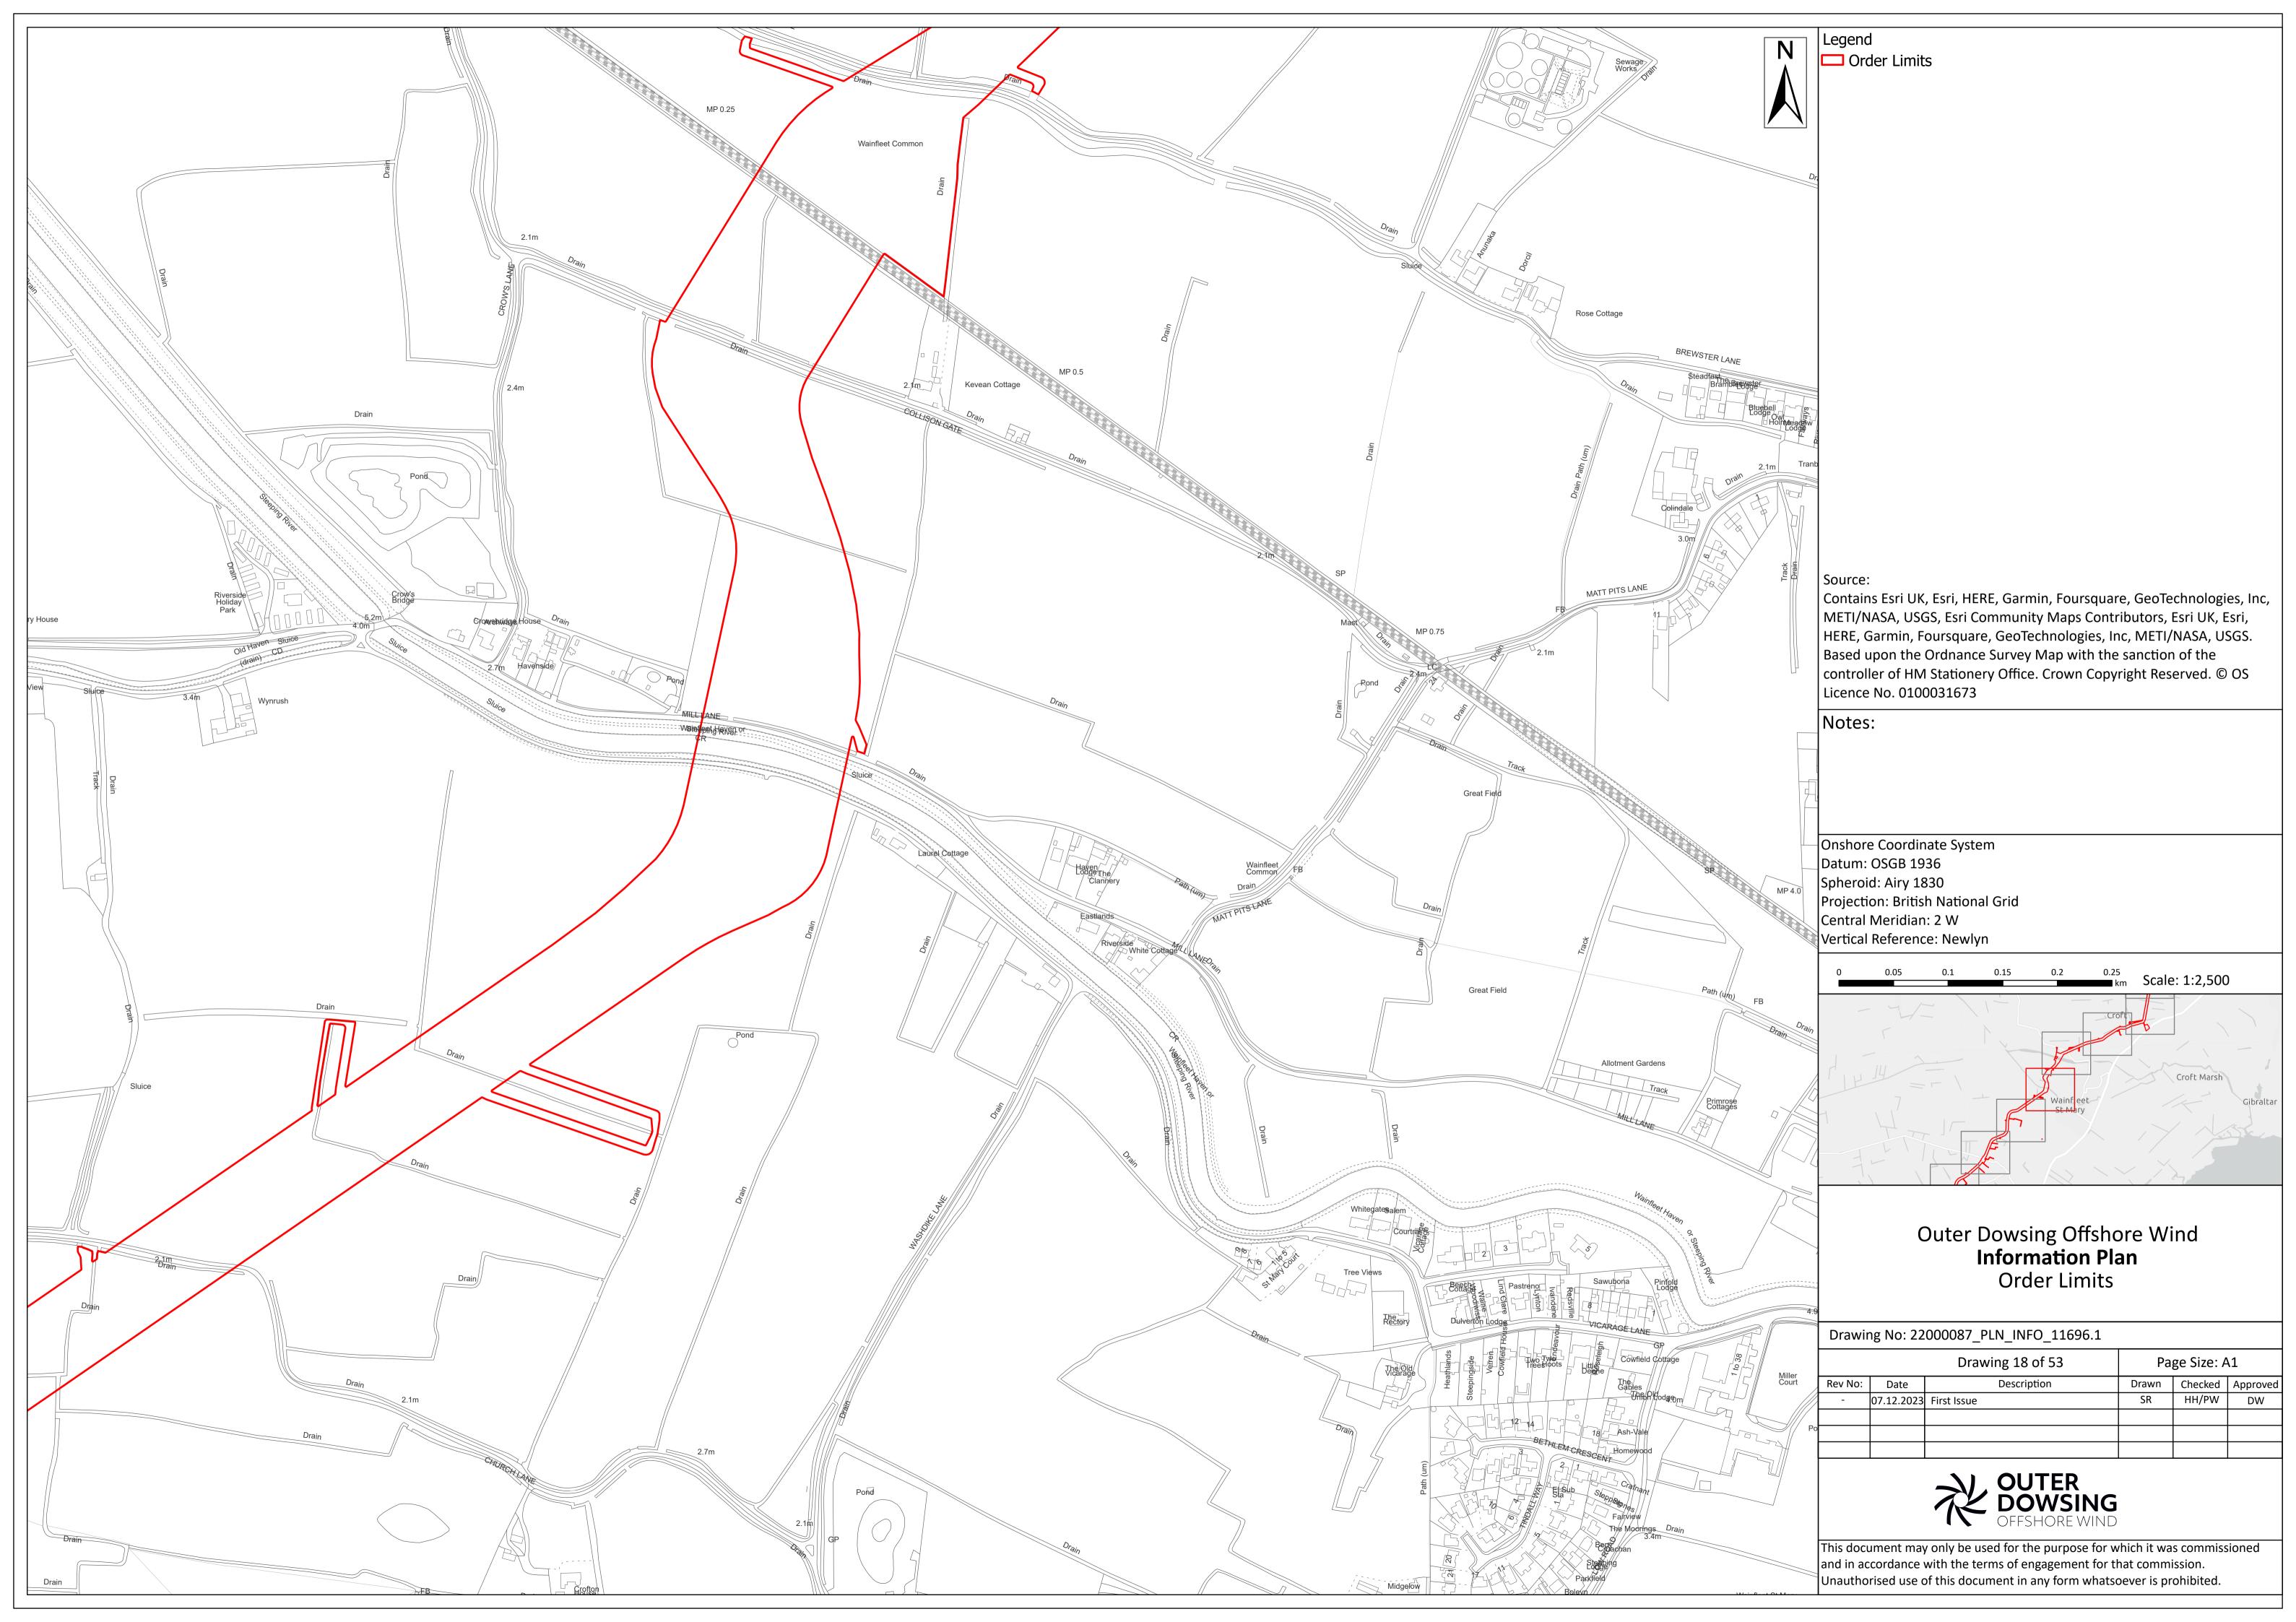

## Outer Dowsing Offshore Wind Information Plan **Order Limits**

Drawing No: 22000087\_PLN\_INFO\_11696.1

| Drawing 30 of 53 |            |             |       | Page Size: A1 |          |  |
|------------------|------------|-------------|-------|---------------|----------|--|
| Rev No:          | Date       | Description | Drawn | Checked       | Approved |  |
| -                | 07.12.2023 | First Issue | SR    | HH/PW         | DW       |  |
|                  |            |             |       |               |          |  |
|                  |            |             |       |               |          |  |
|                  |            |             |       |               |          |  |