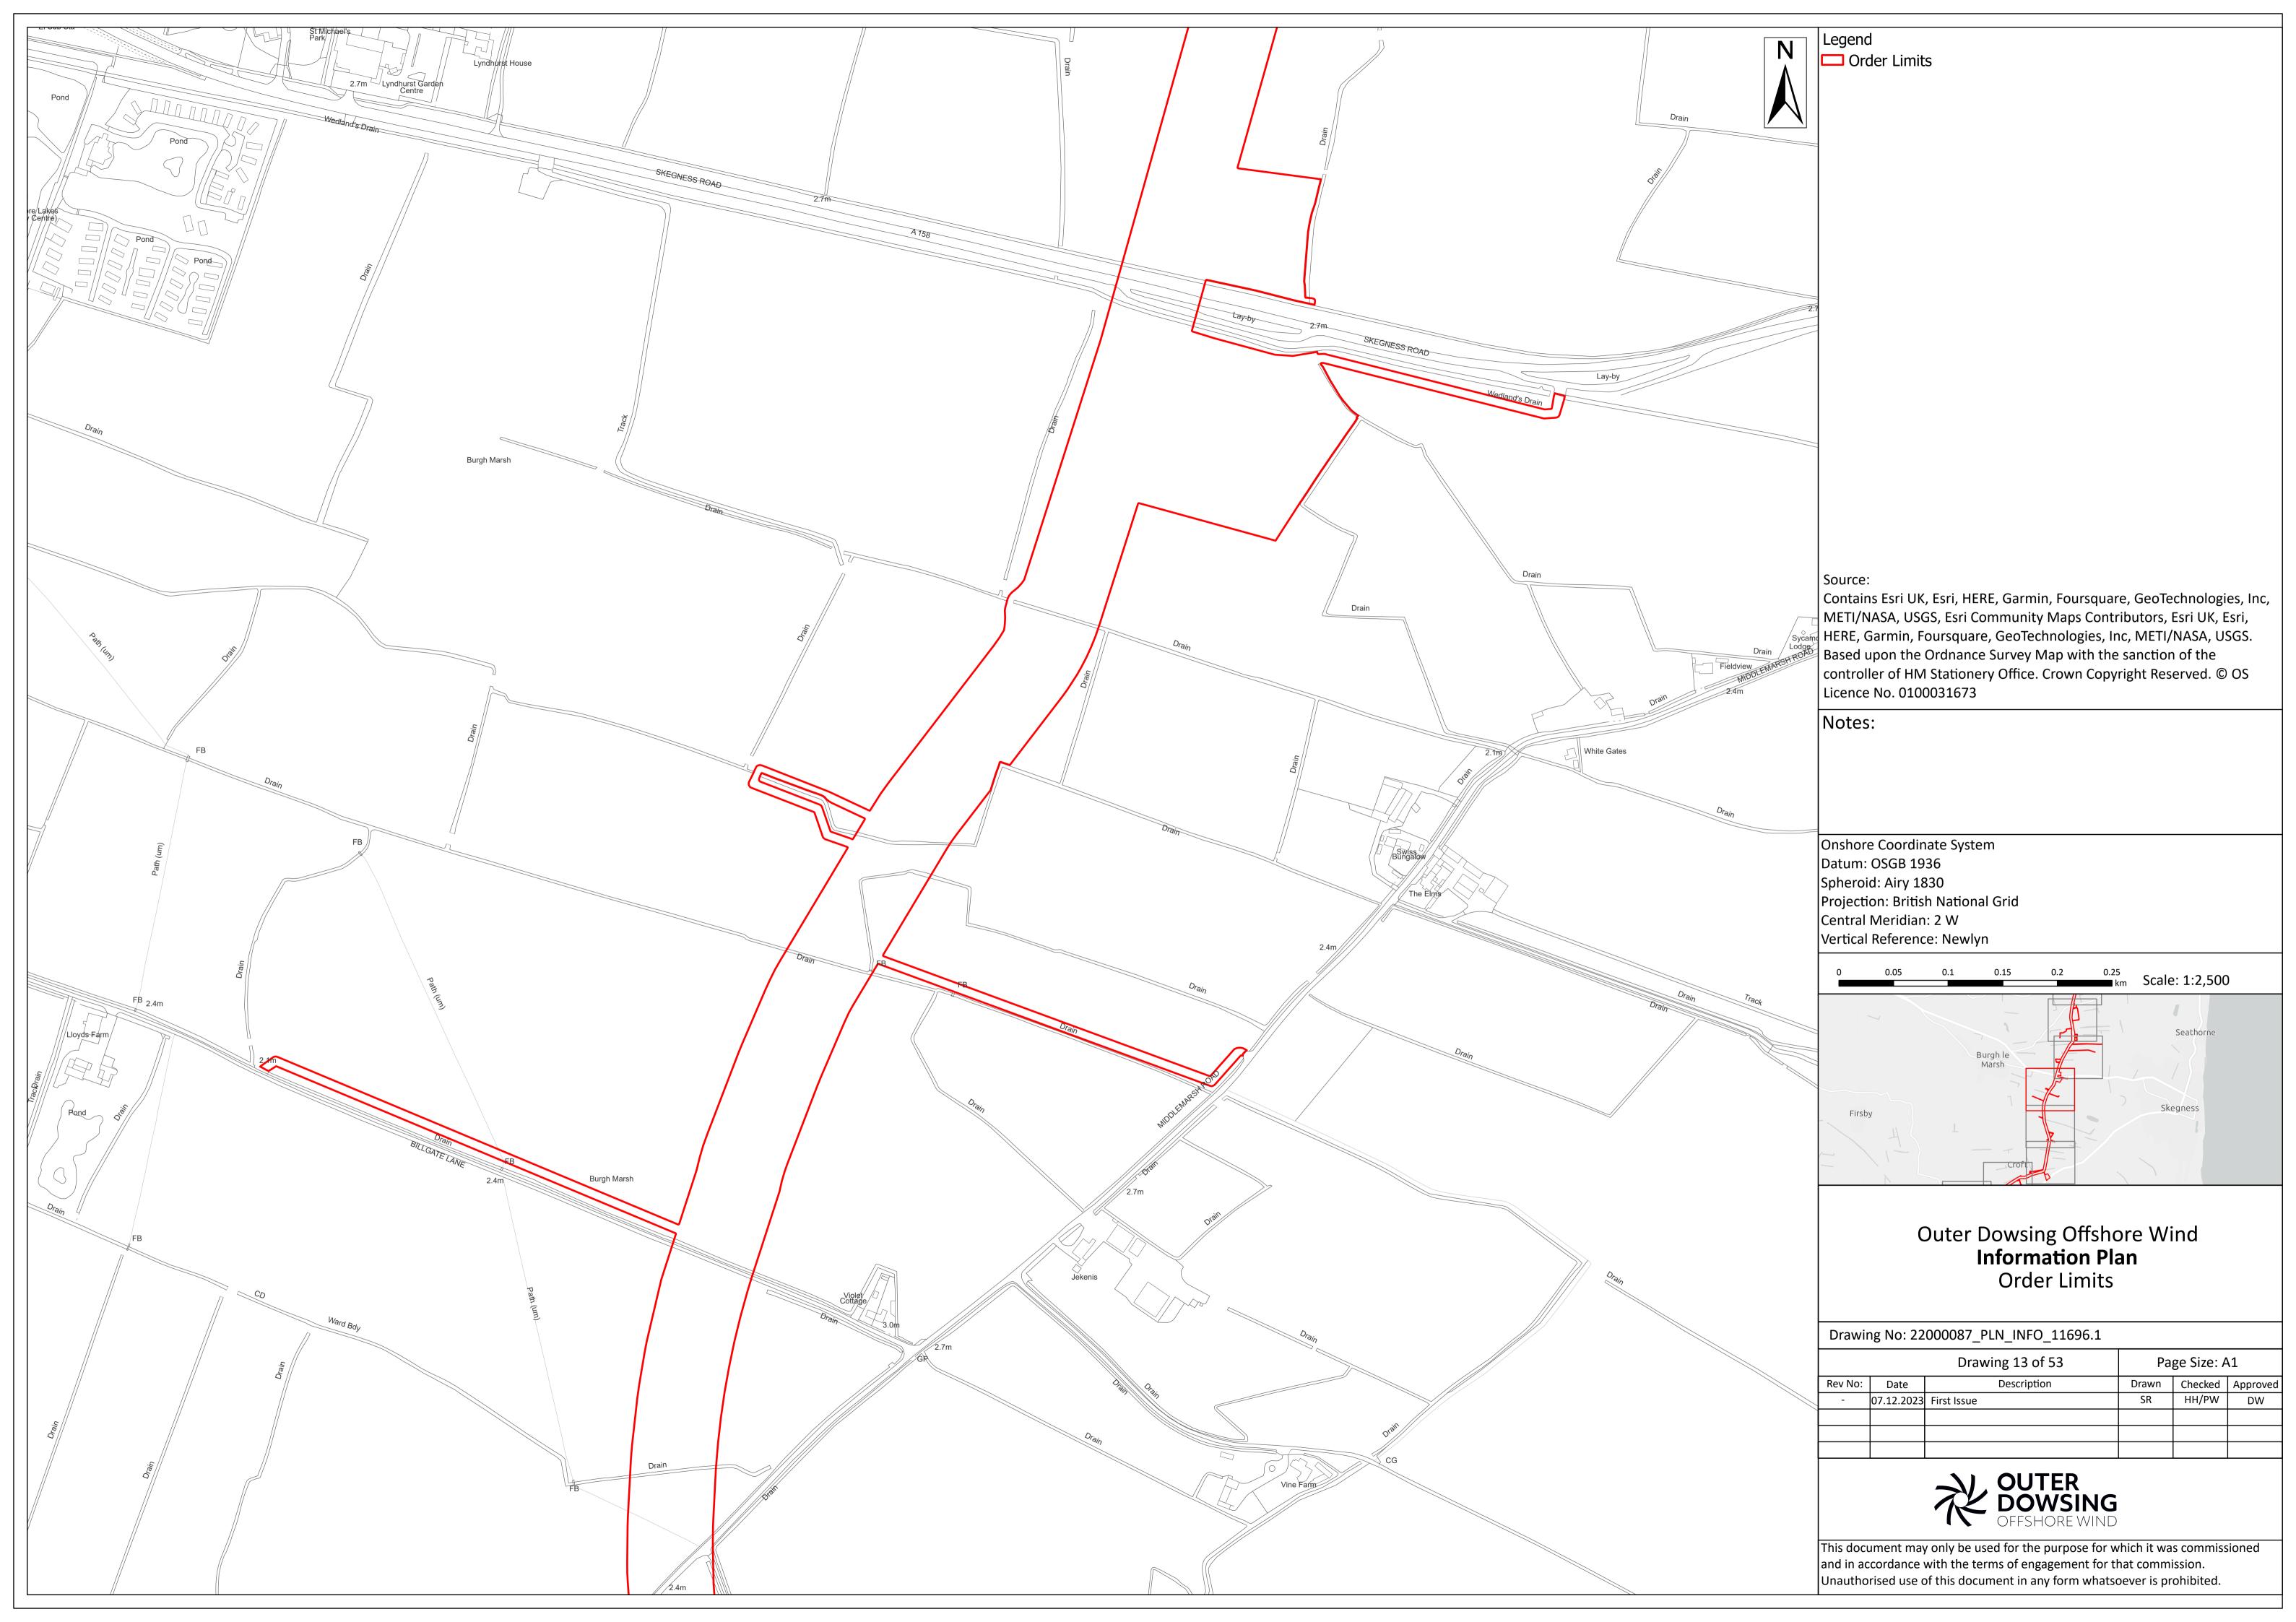

## Outer Dowsing Offshore Wind Information Plan **Order Limits**

| _ | Drawing 29 of 53 |            |             |       | Page Size: A1 |          |  |
|---|------------------|------------|-------------|-------|---------------|----------|--|
|   | Rev No:          | Date       | Description | Drawn | Checked       | Approved |  |
|   | -                | 07.12.2023 | First Issue | SR    | HH/PW         | DW       |  |
|   |                  |            |             |       |               |          |  |
|   |                  |            |             |       |               |          |  |
|   | ·                |            |             |       |               |          |  |