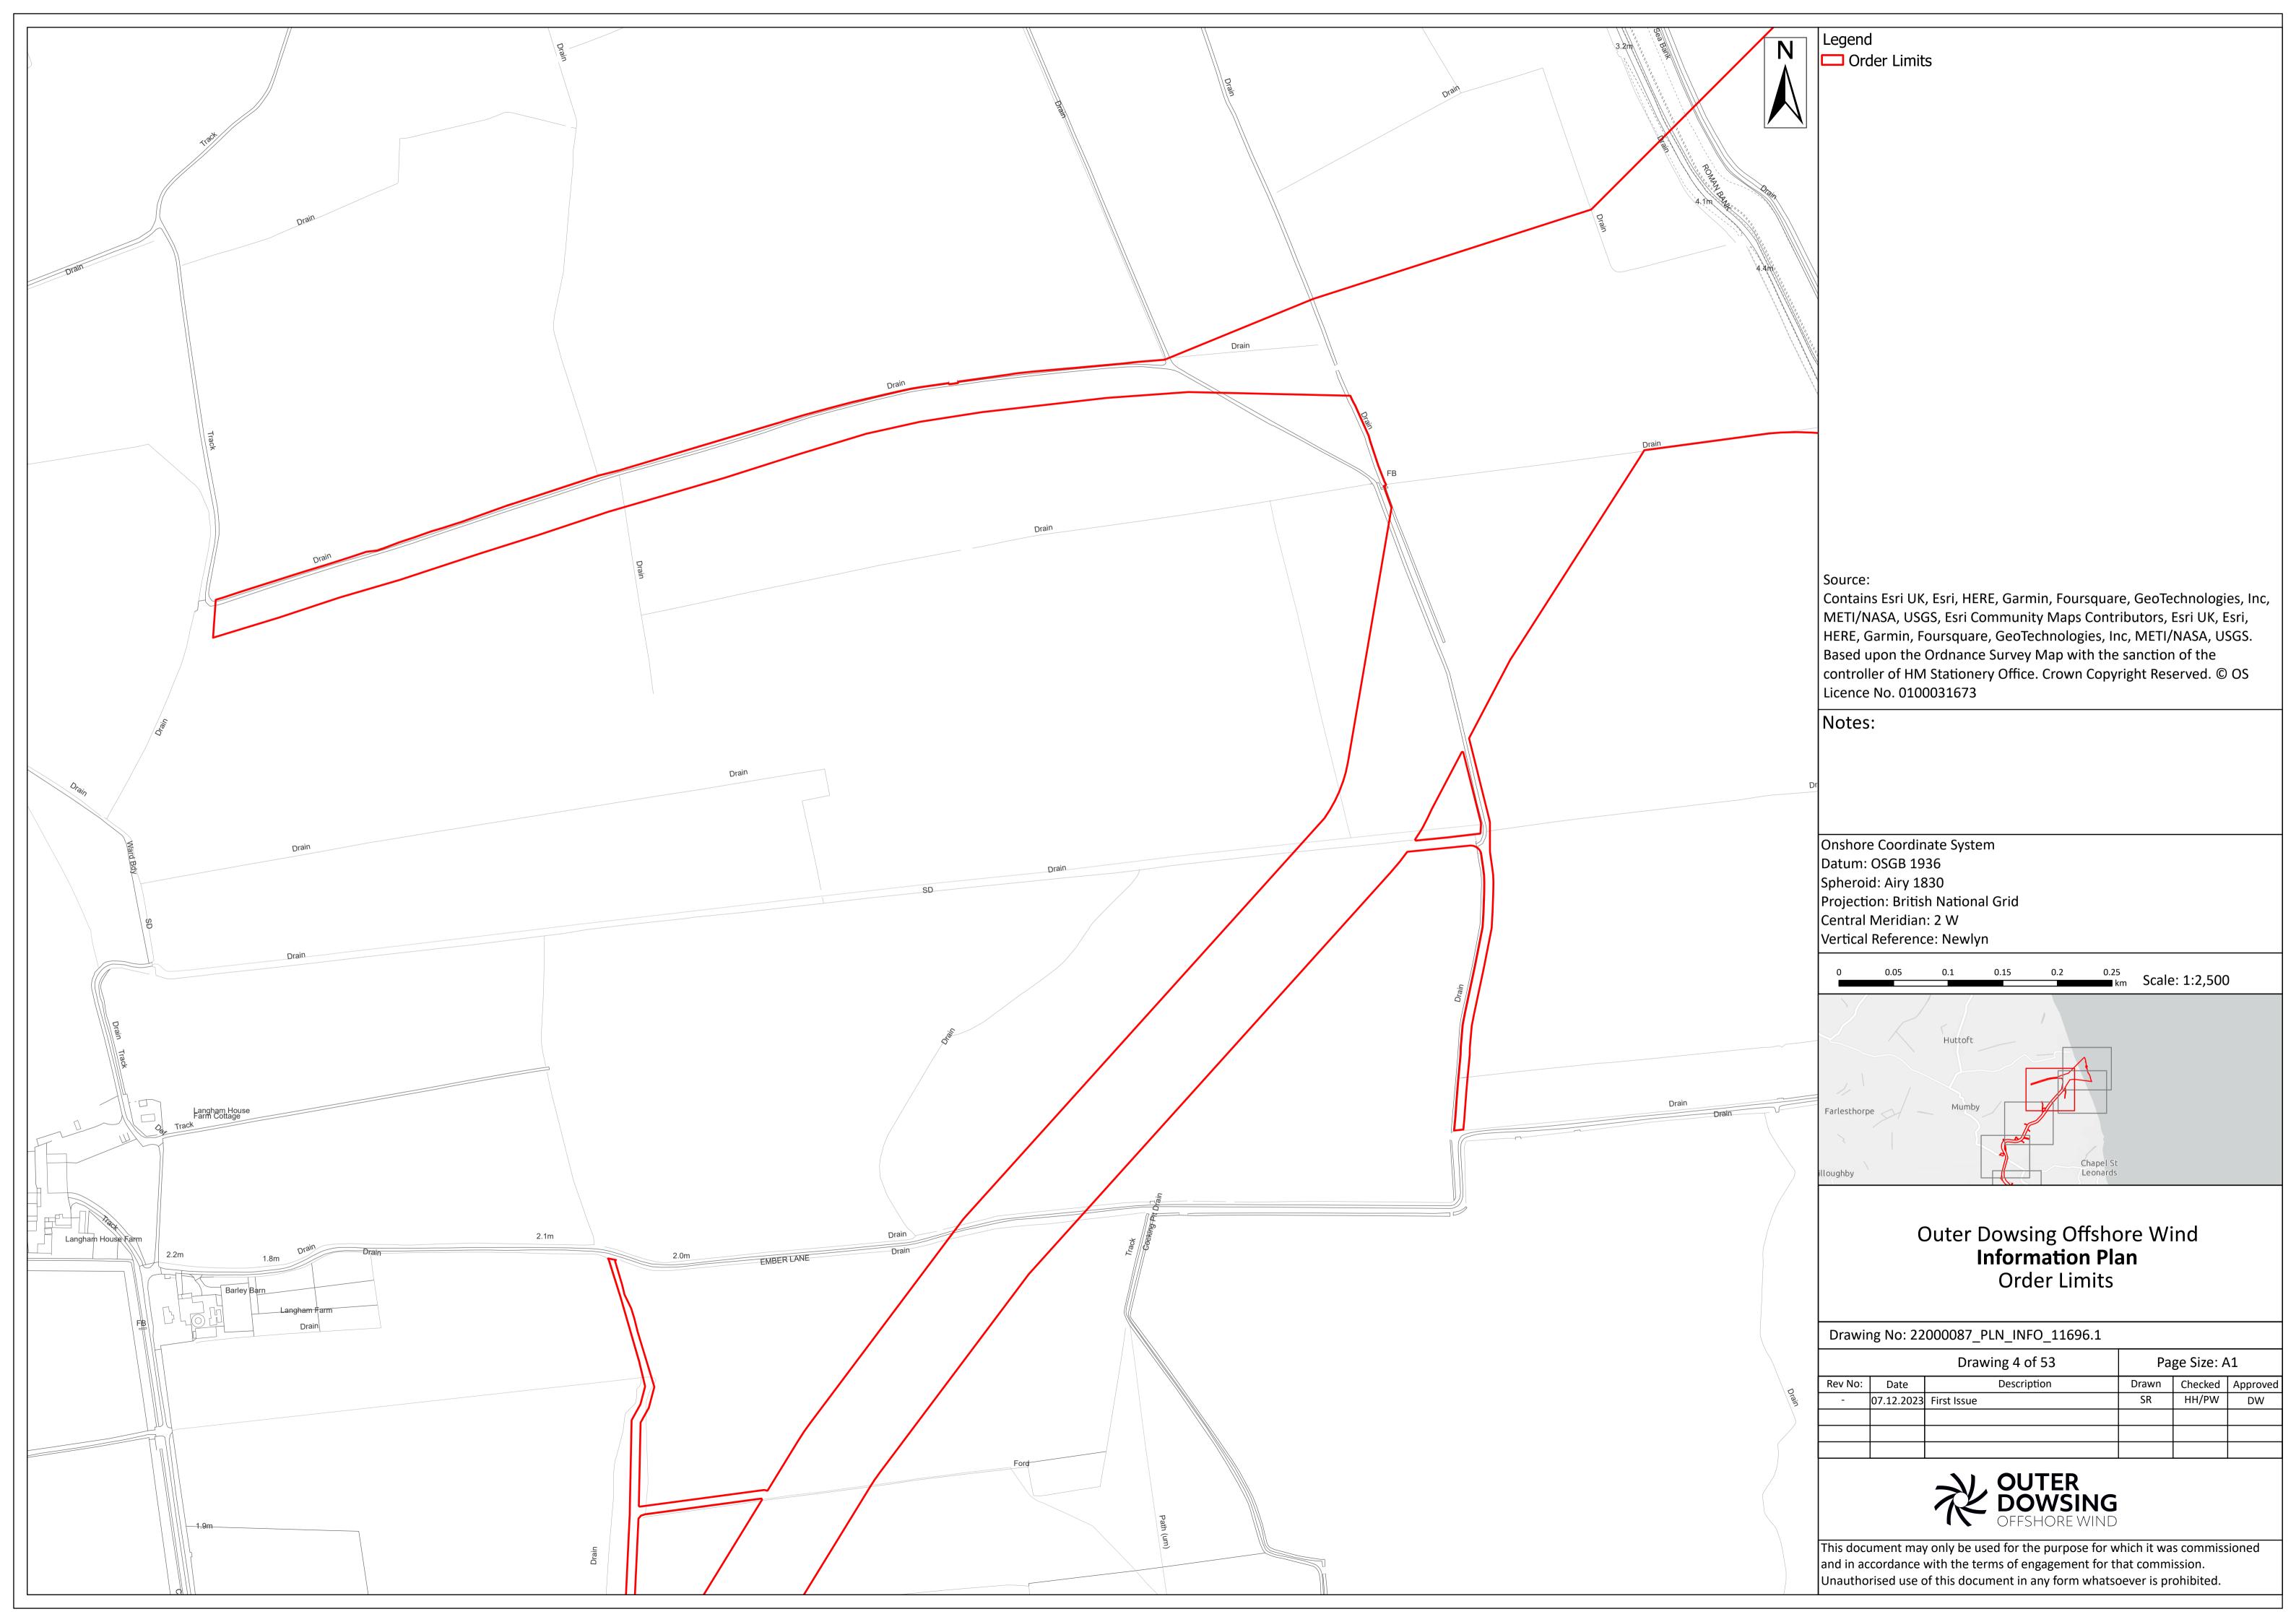

## Outer Dowsing Offshore Wind Information Plan **Order Limits**

Drawing No: 22000087\_PLN\_INFO\_11696.1

|         | Drawing 2 of 53 |             |       | Page Size: A1 |          |  |
|---------|-----------------|-------------|-------|---------------|----------|--|
| Rev No: | Date            | Description | Drawn | Checked       | Approved |  |
| -       | 07.12.2023      | First Issue | SR    | HH/PW         | DW       |  |
|         |                 |             |       |               |          |  |
|         |                 |             |       |               |          |  |
|         |                 |             |       |               |          |  |