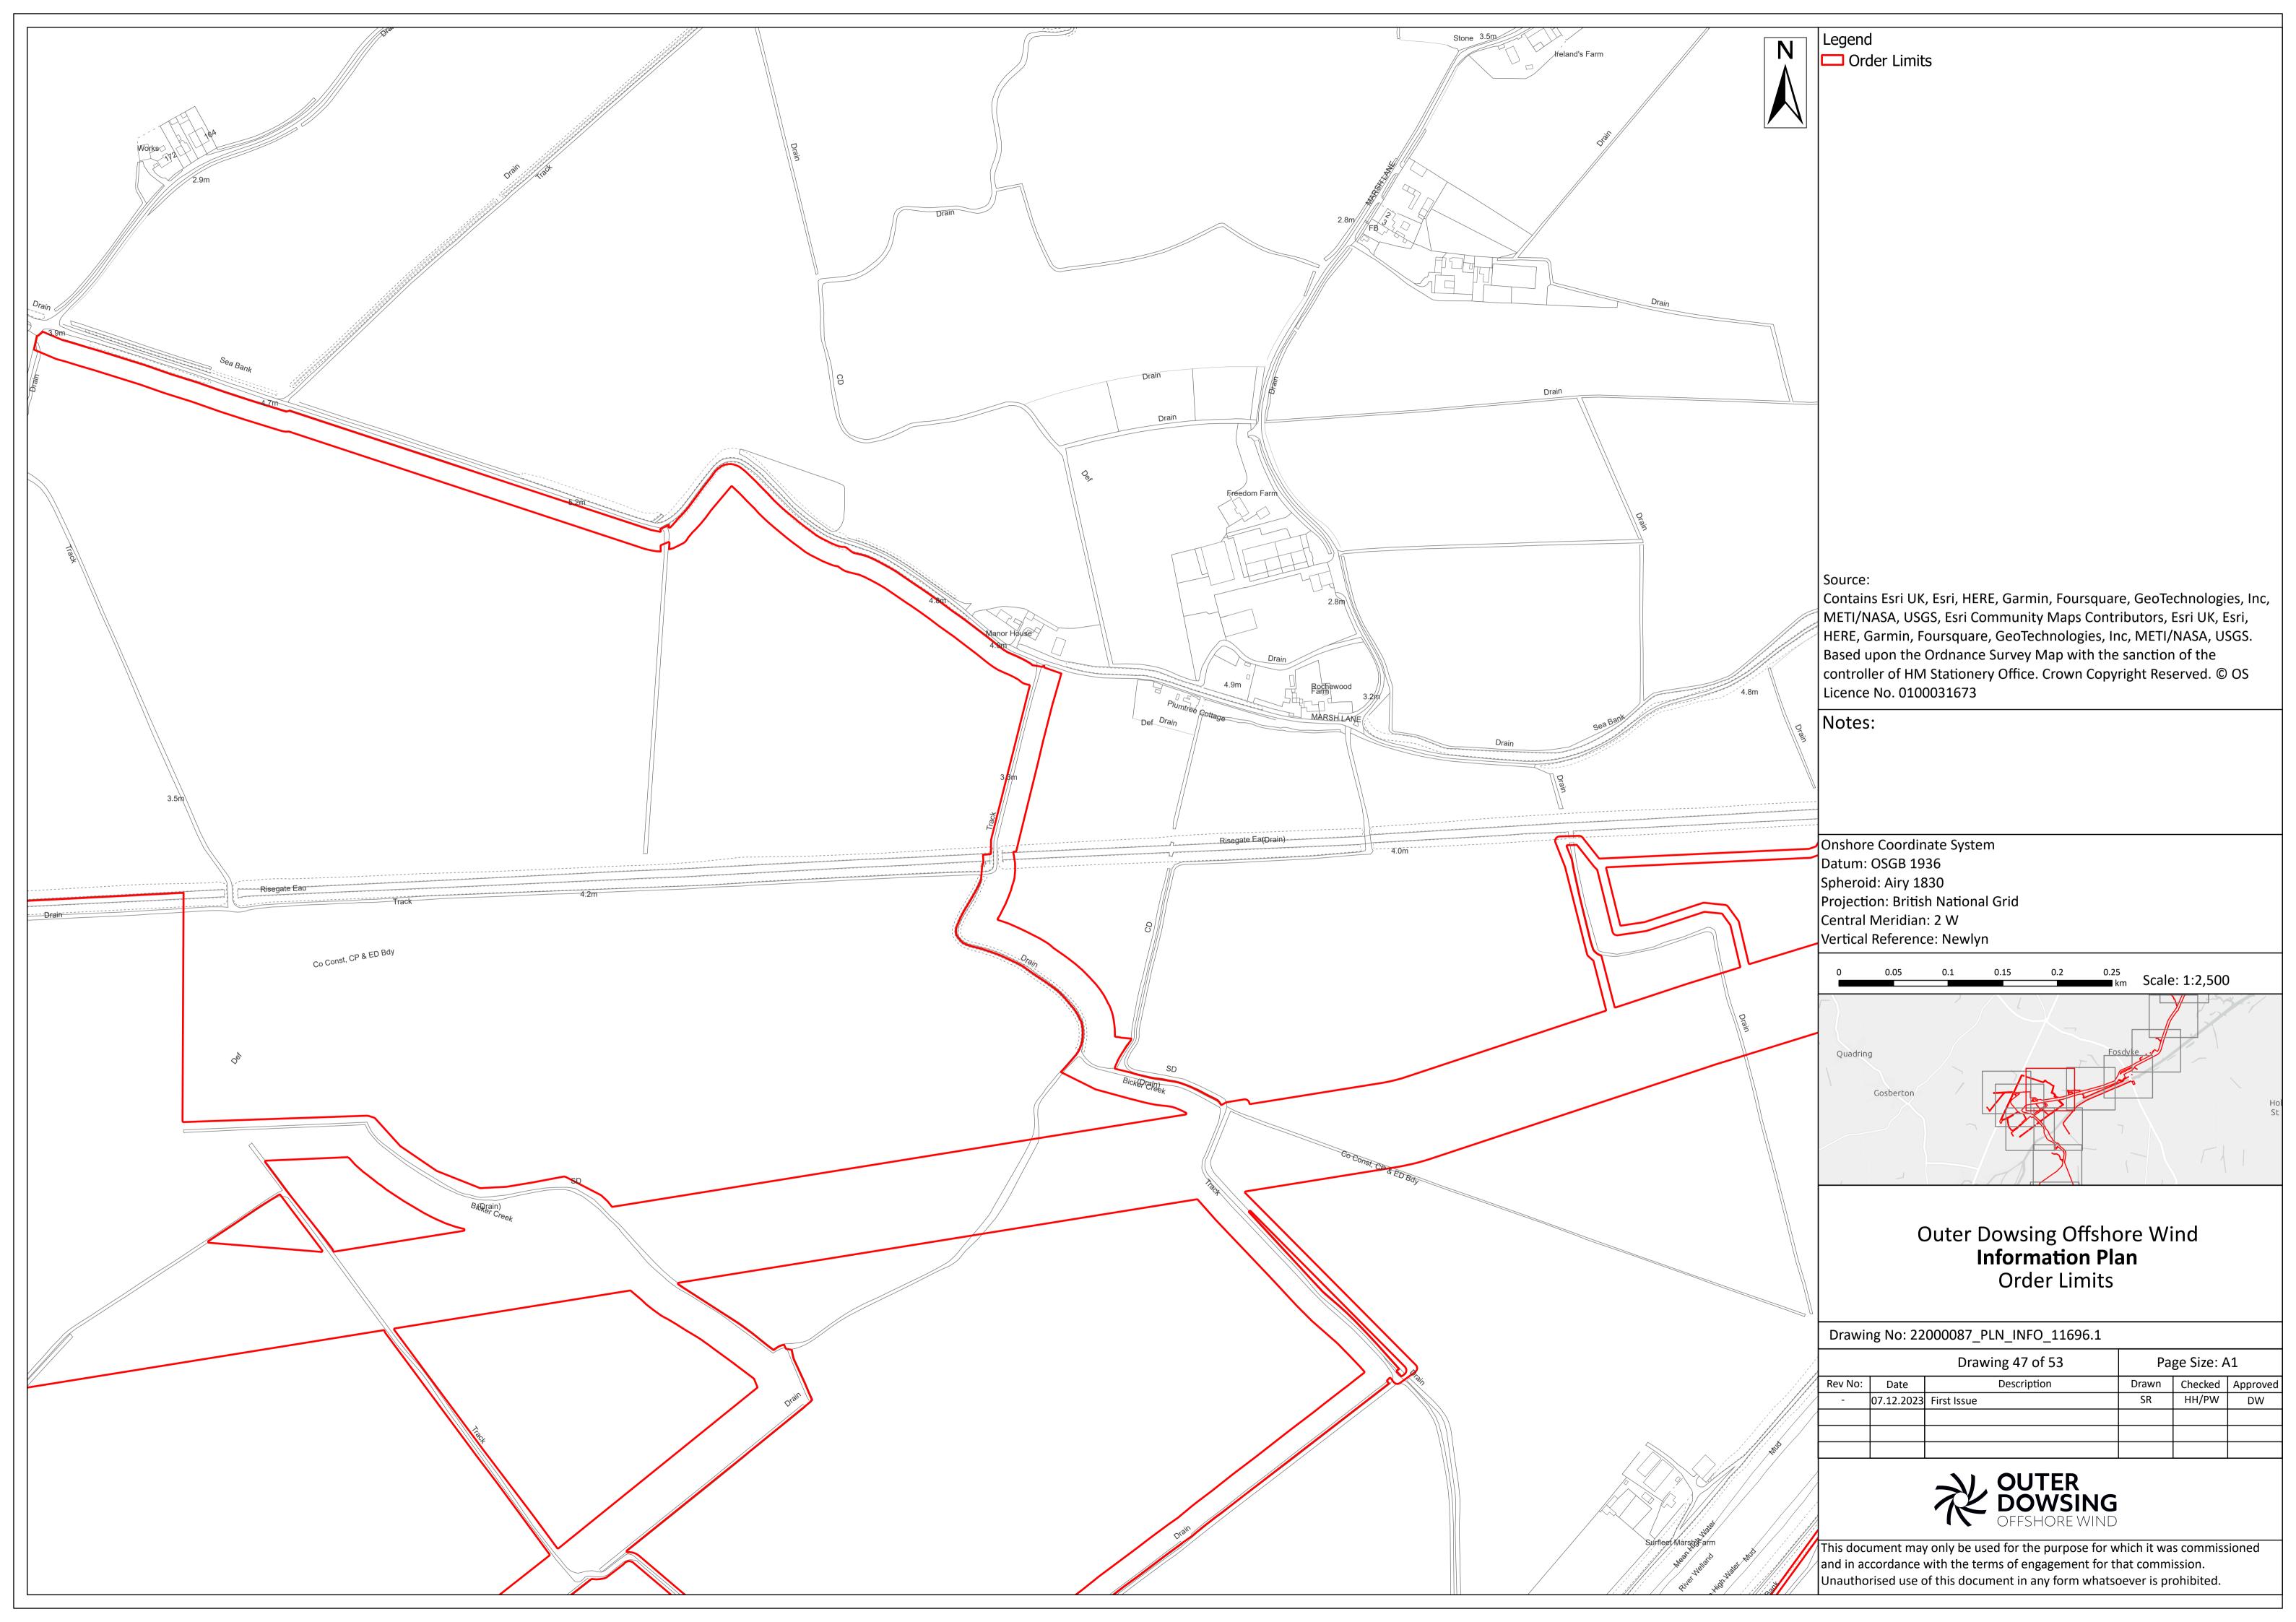

## Outer Dowsing Offshore Wind Information Plan **Order Limits**

Drawing No: 22000087\_PLN\_INFO\_11696.1

| Drawing 30 of 53 |            |             |       | Page Size: A1 |          |  |
|------------------|------------|-------------|-------|---------------|----------|--|
| Rev No:          | Date       | Description | Drawn | Checked       | Approved |  |
| -                | 07.12.2023 | First Issue | SR    | HH/PW         | DW       |  |
|                  |            |             |       |               |          |  |
|                  |            |             |       |               |          |  |
|                  |            |             |       |               |          |  |