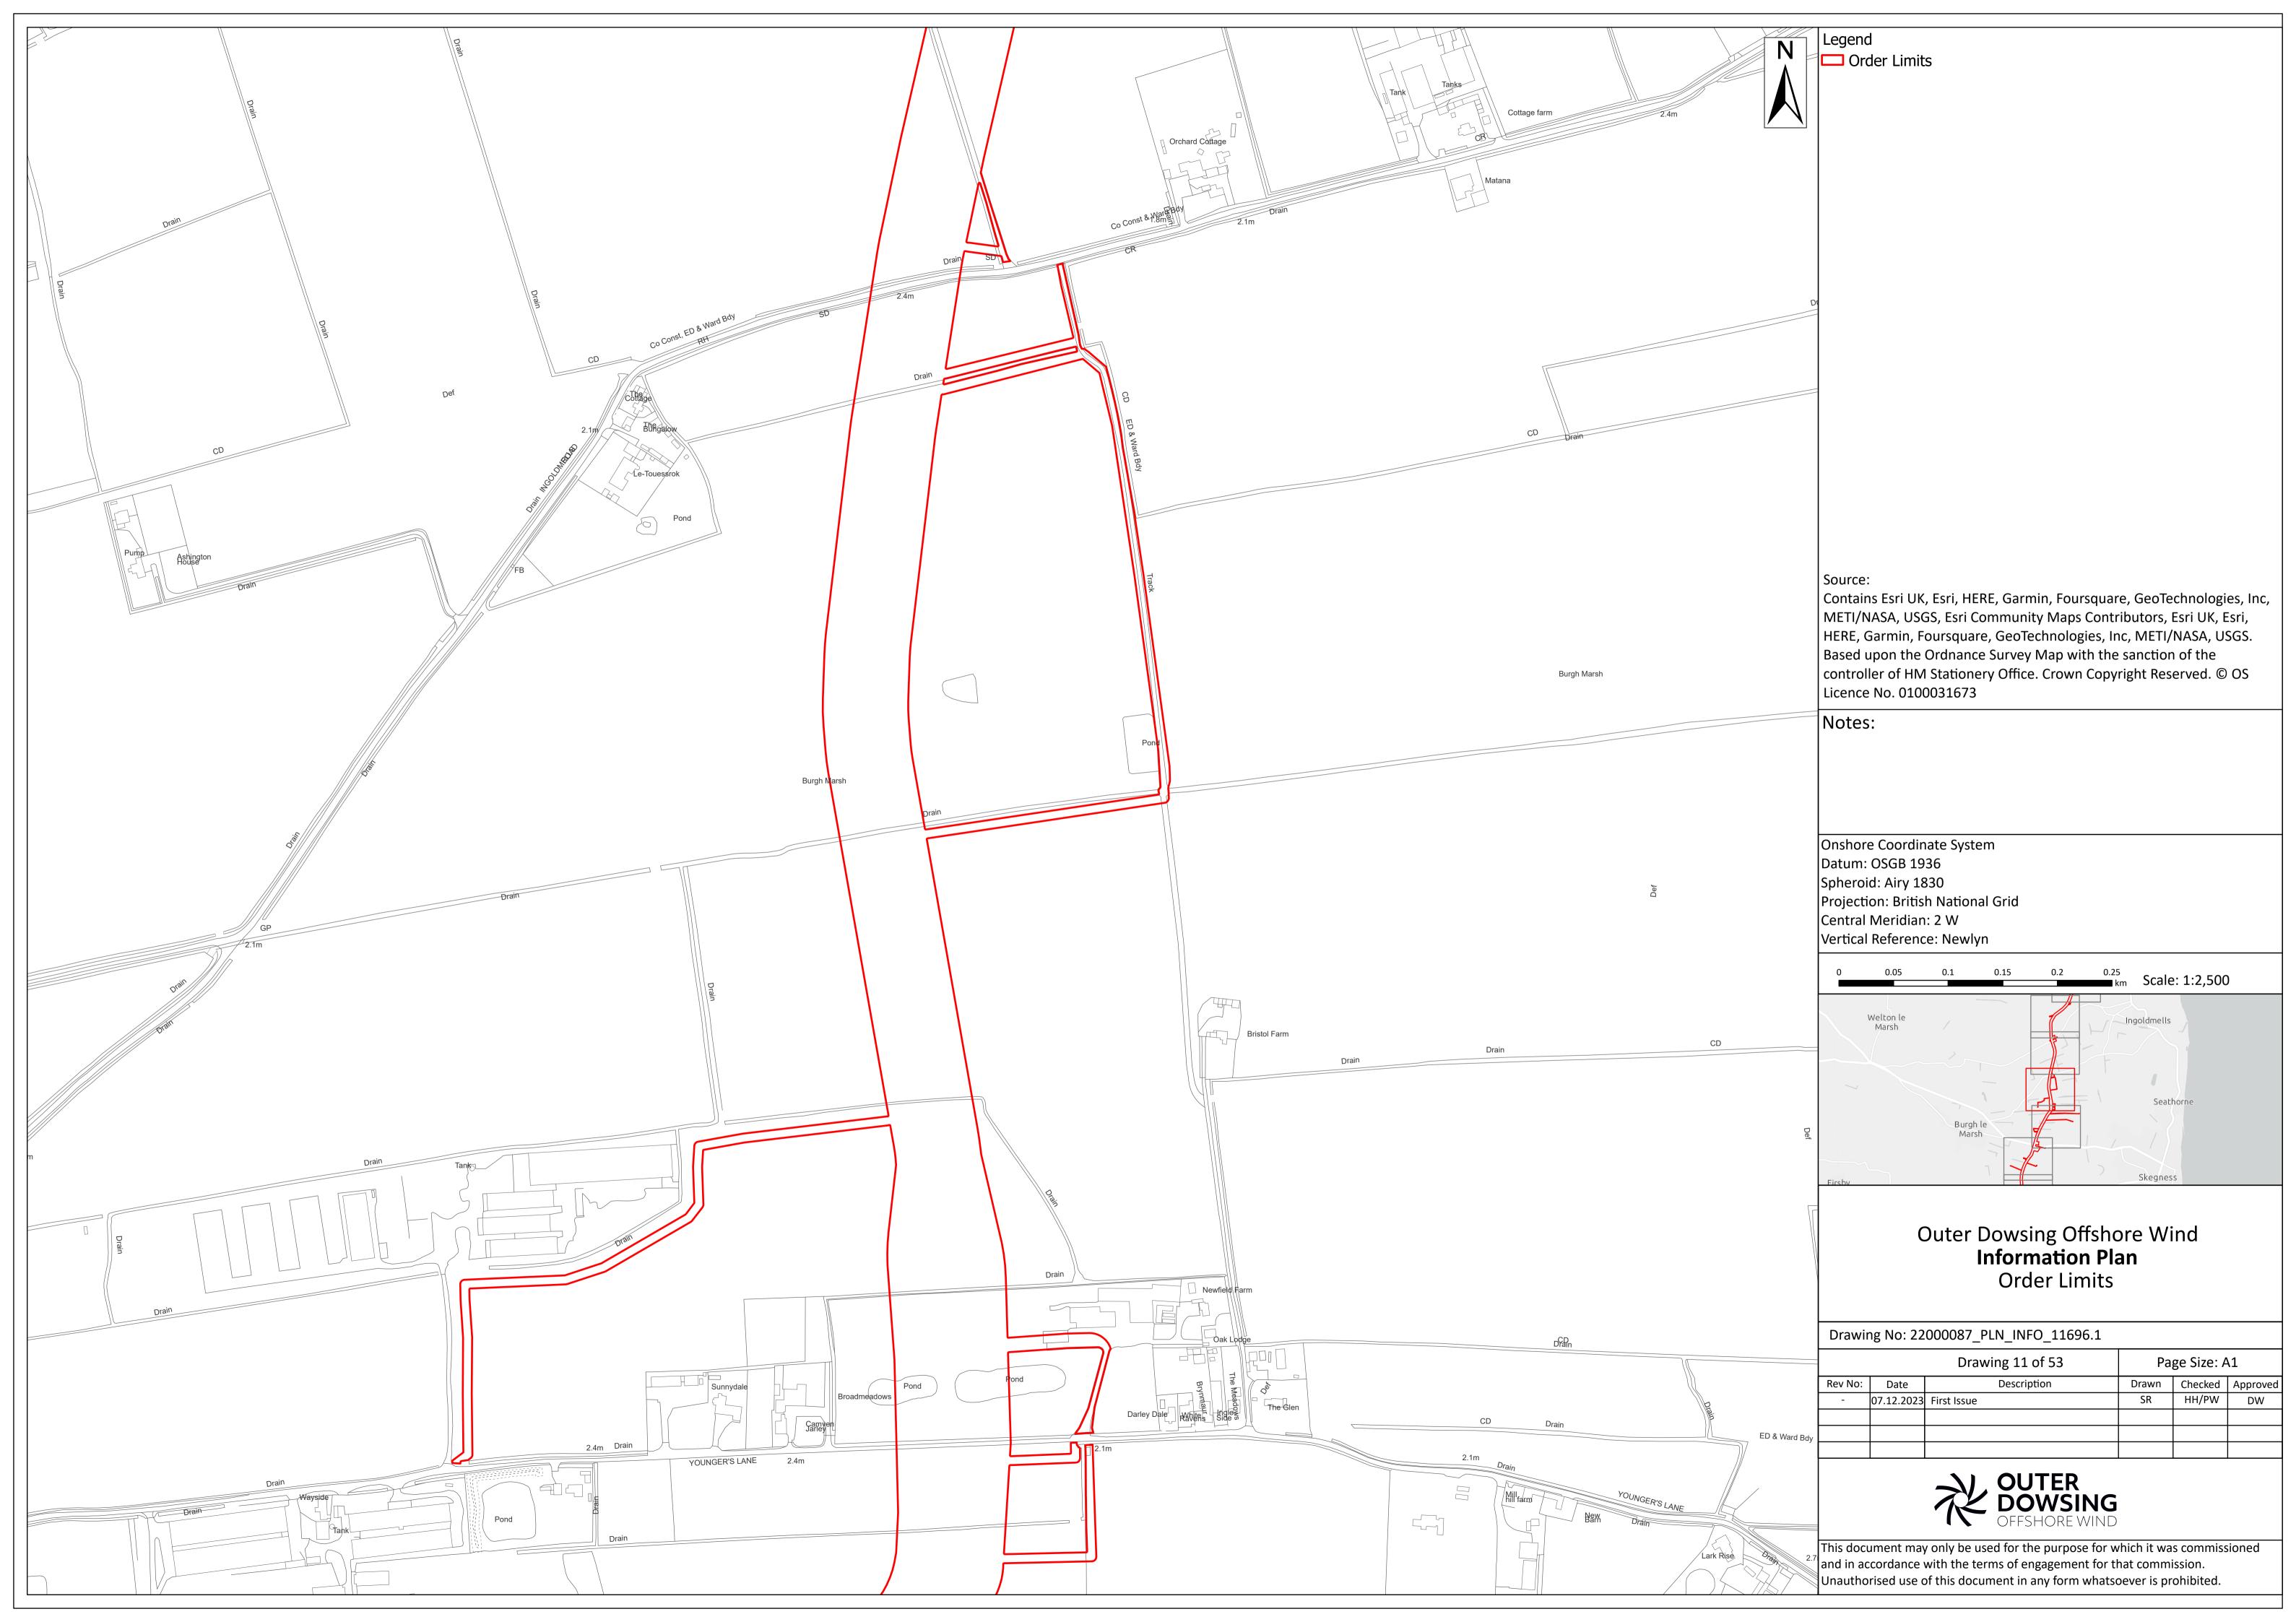

## Outer Dowsing Offshore Wind Information Plan **Order Limits**

Drawing No: 22000087\_PLN\_INFO\_11696.1

|         | Drawing 38 of 53 |             |       | Page Size: A1 |          |  |
|---------|------------------|-------------|-------|---------------|----------|--|
| Rev No: | Date             | Description | Drawn | Checked       | Approved |  |
| -       | 07.12.2023       | First Issue | SR    | HH/PW         | DW       |  |
|         |                  |             |       |               |          |  |
|         |                  |             |       |               |          |  |
|         |                  | _           |       |               |          |  |