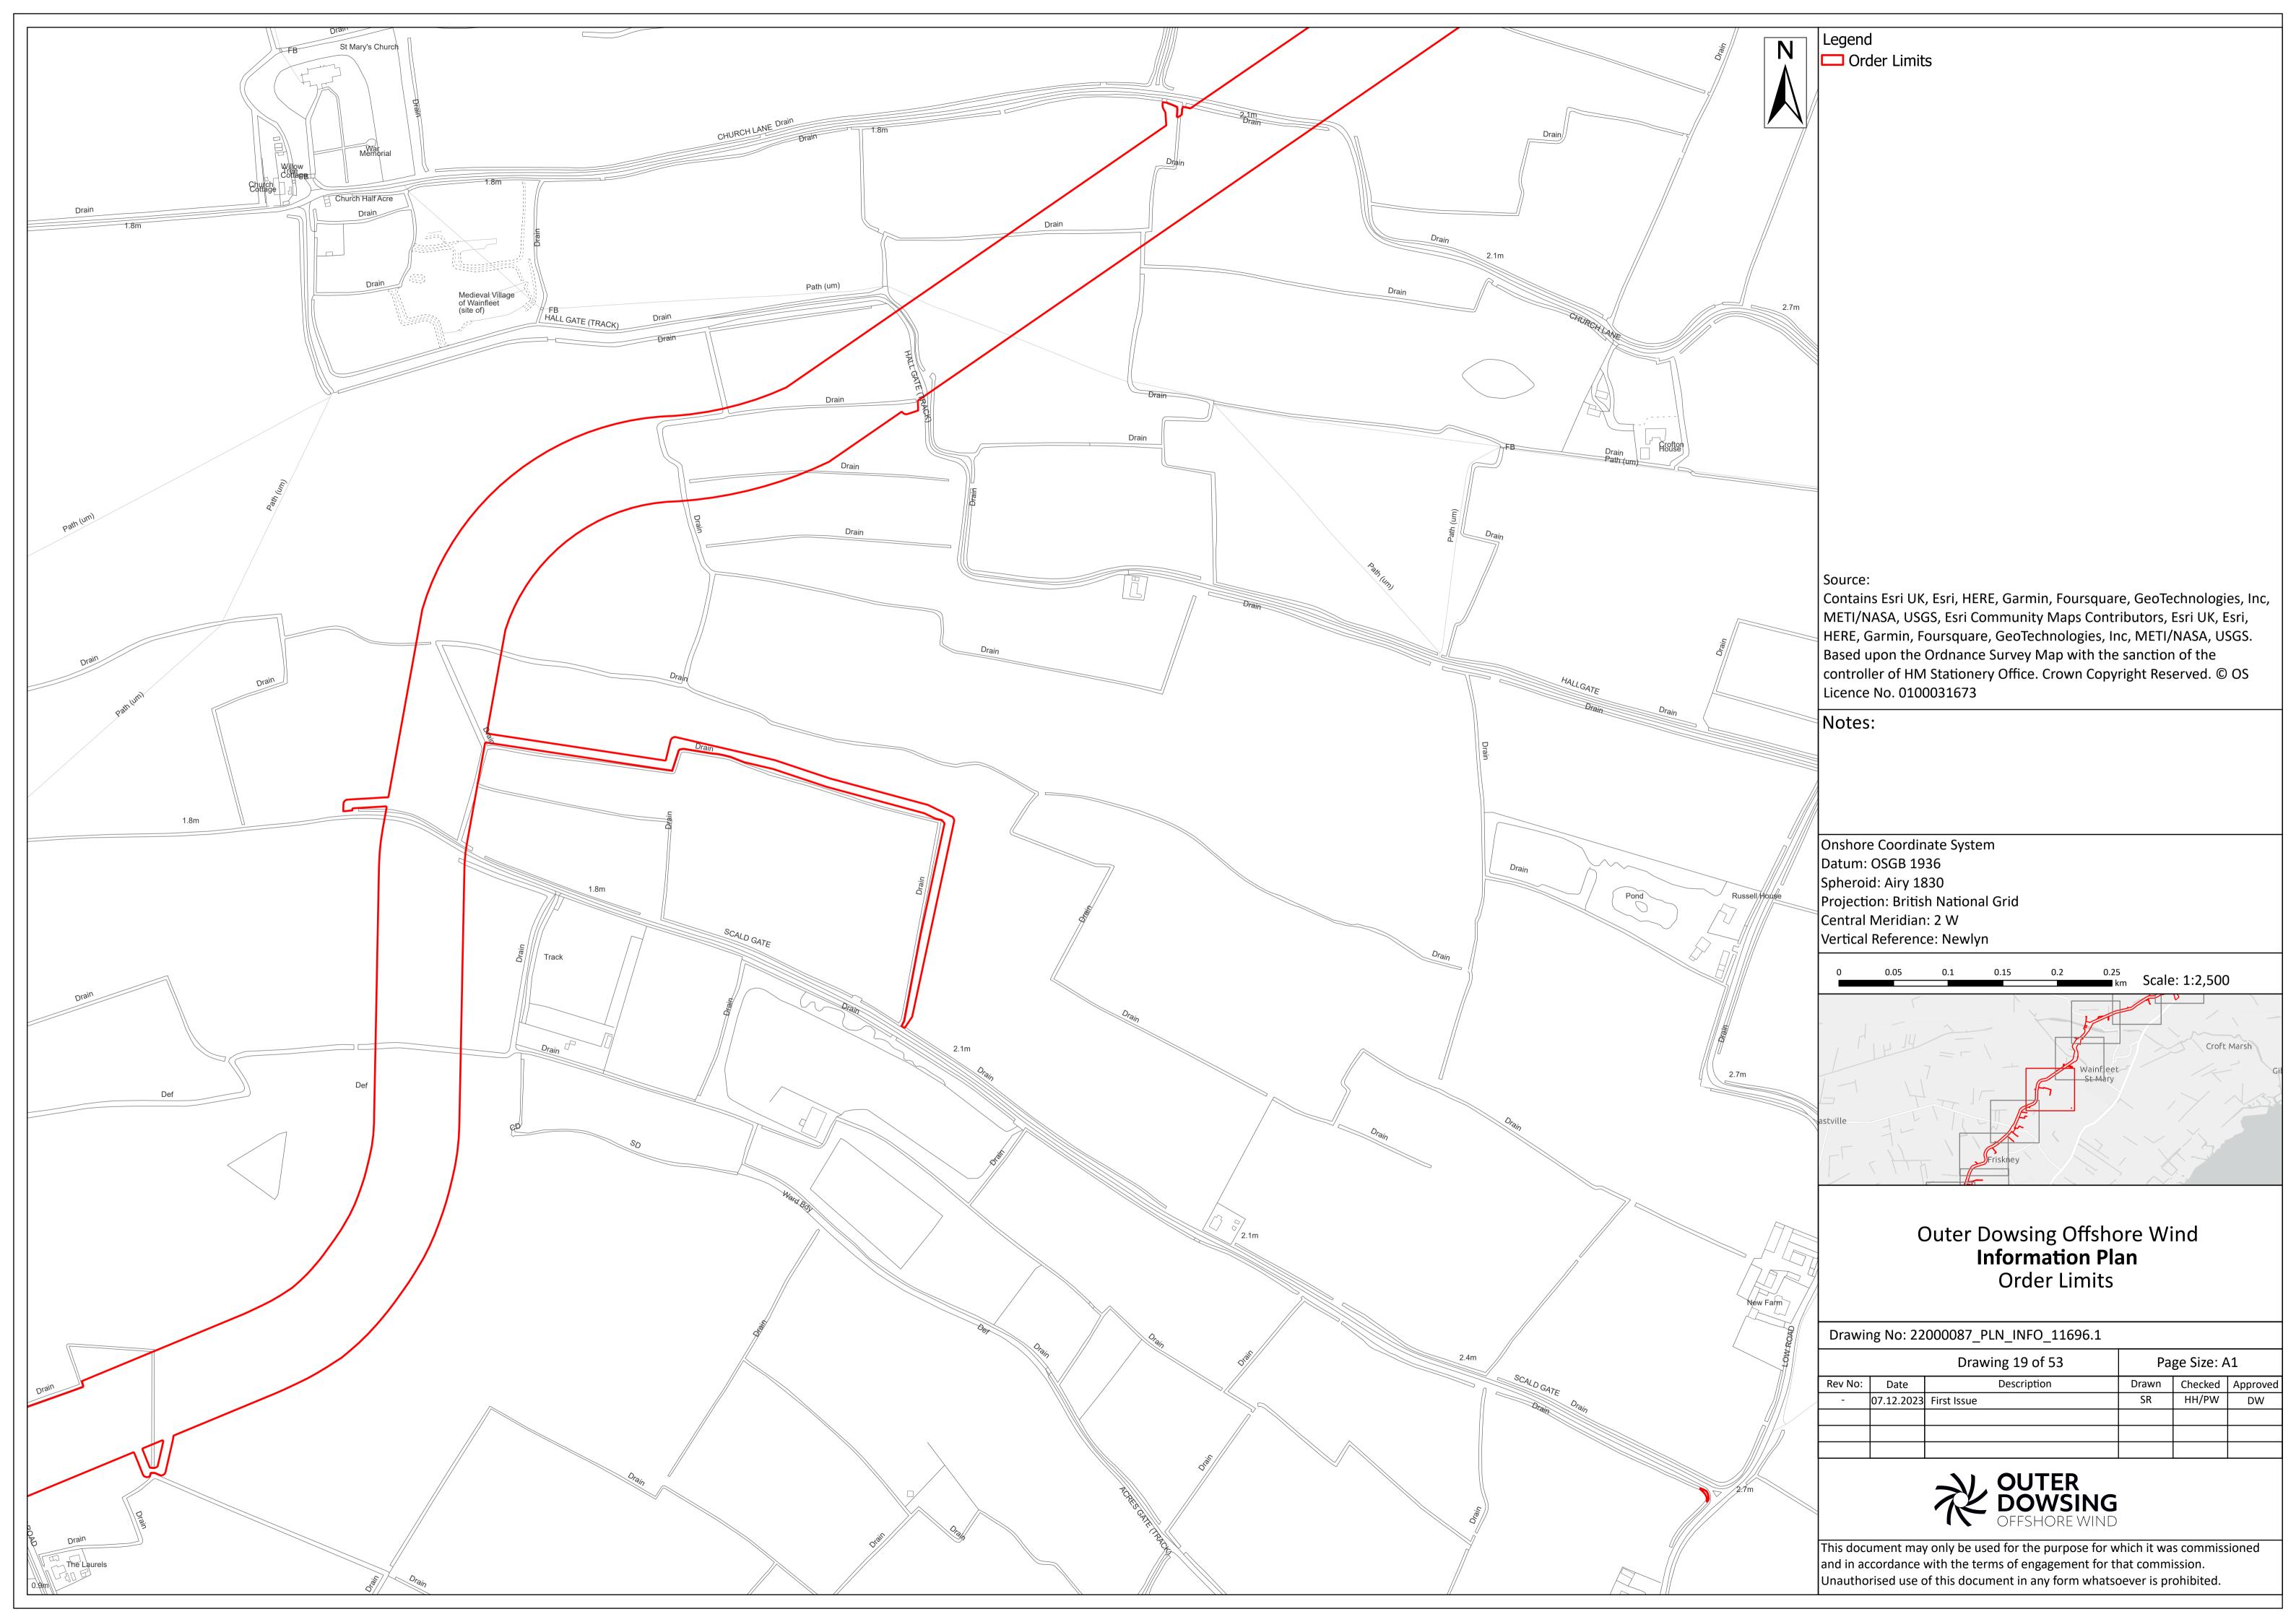

## Outer Dowsing Offshore Wind Information Plan **Order Limits**

Drawing No: 22000087\_PLN\_INFO\_11696.1

|         | Drawing 38 of 53 |             |       | Page Size: A1 |          |  |
|---------|------------------|-------------|-------|---------------|----------|--|
| Rev No: | Date             | Description | Drawn | Checked       | Approved |  |
| -       | 07.12.2023       | First Issue | SR    | HH/PW         | DW       |  |
|         |                  |             |       |               |          |  |
|         |                  |             |       |               |          |  |
|         |                  | _           |       |               |          |  |