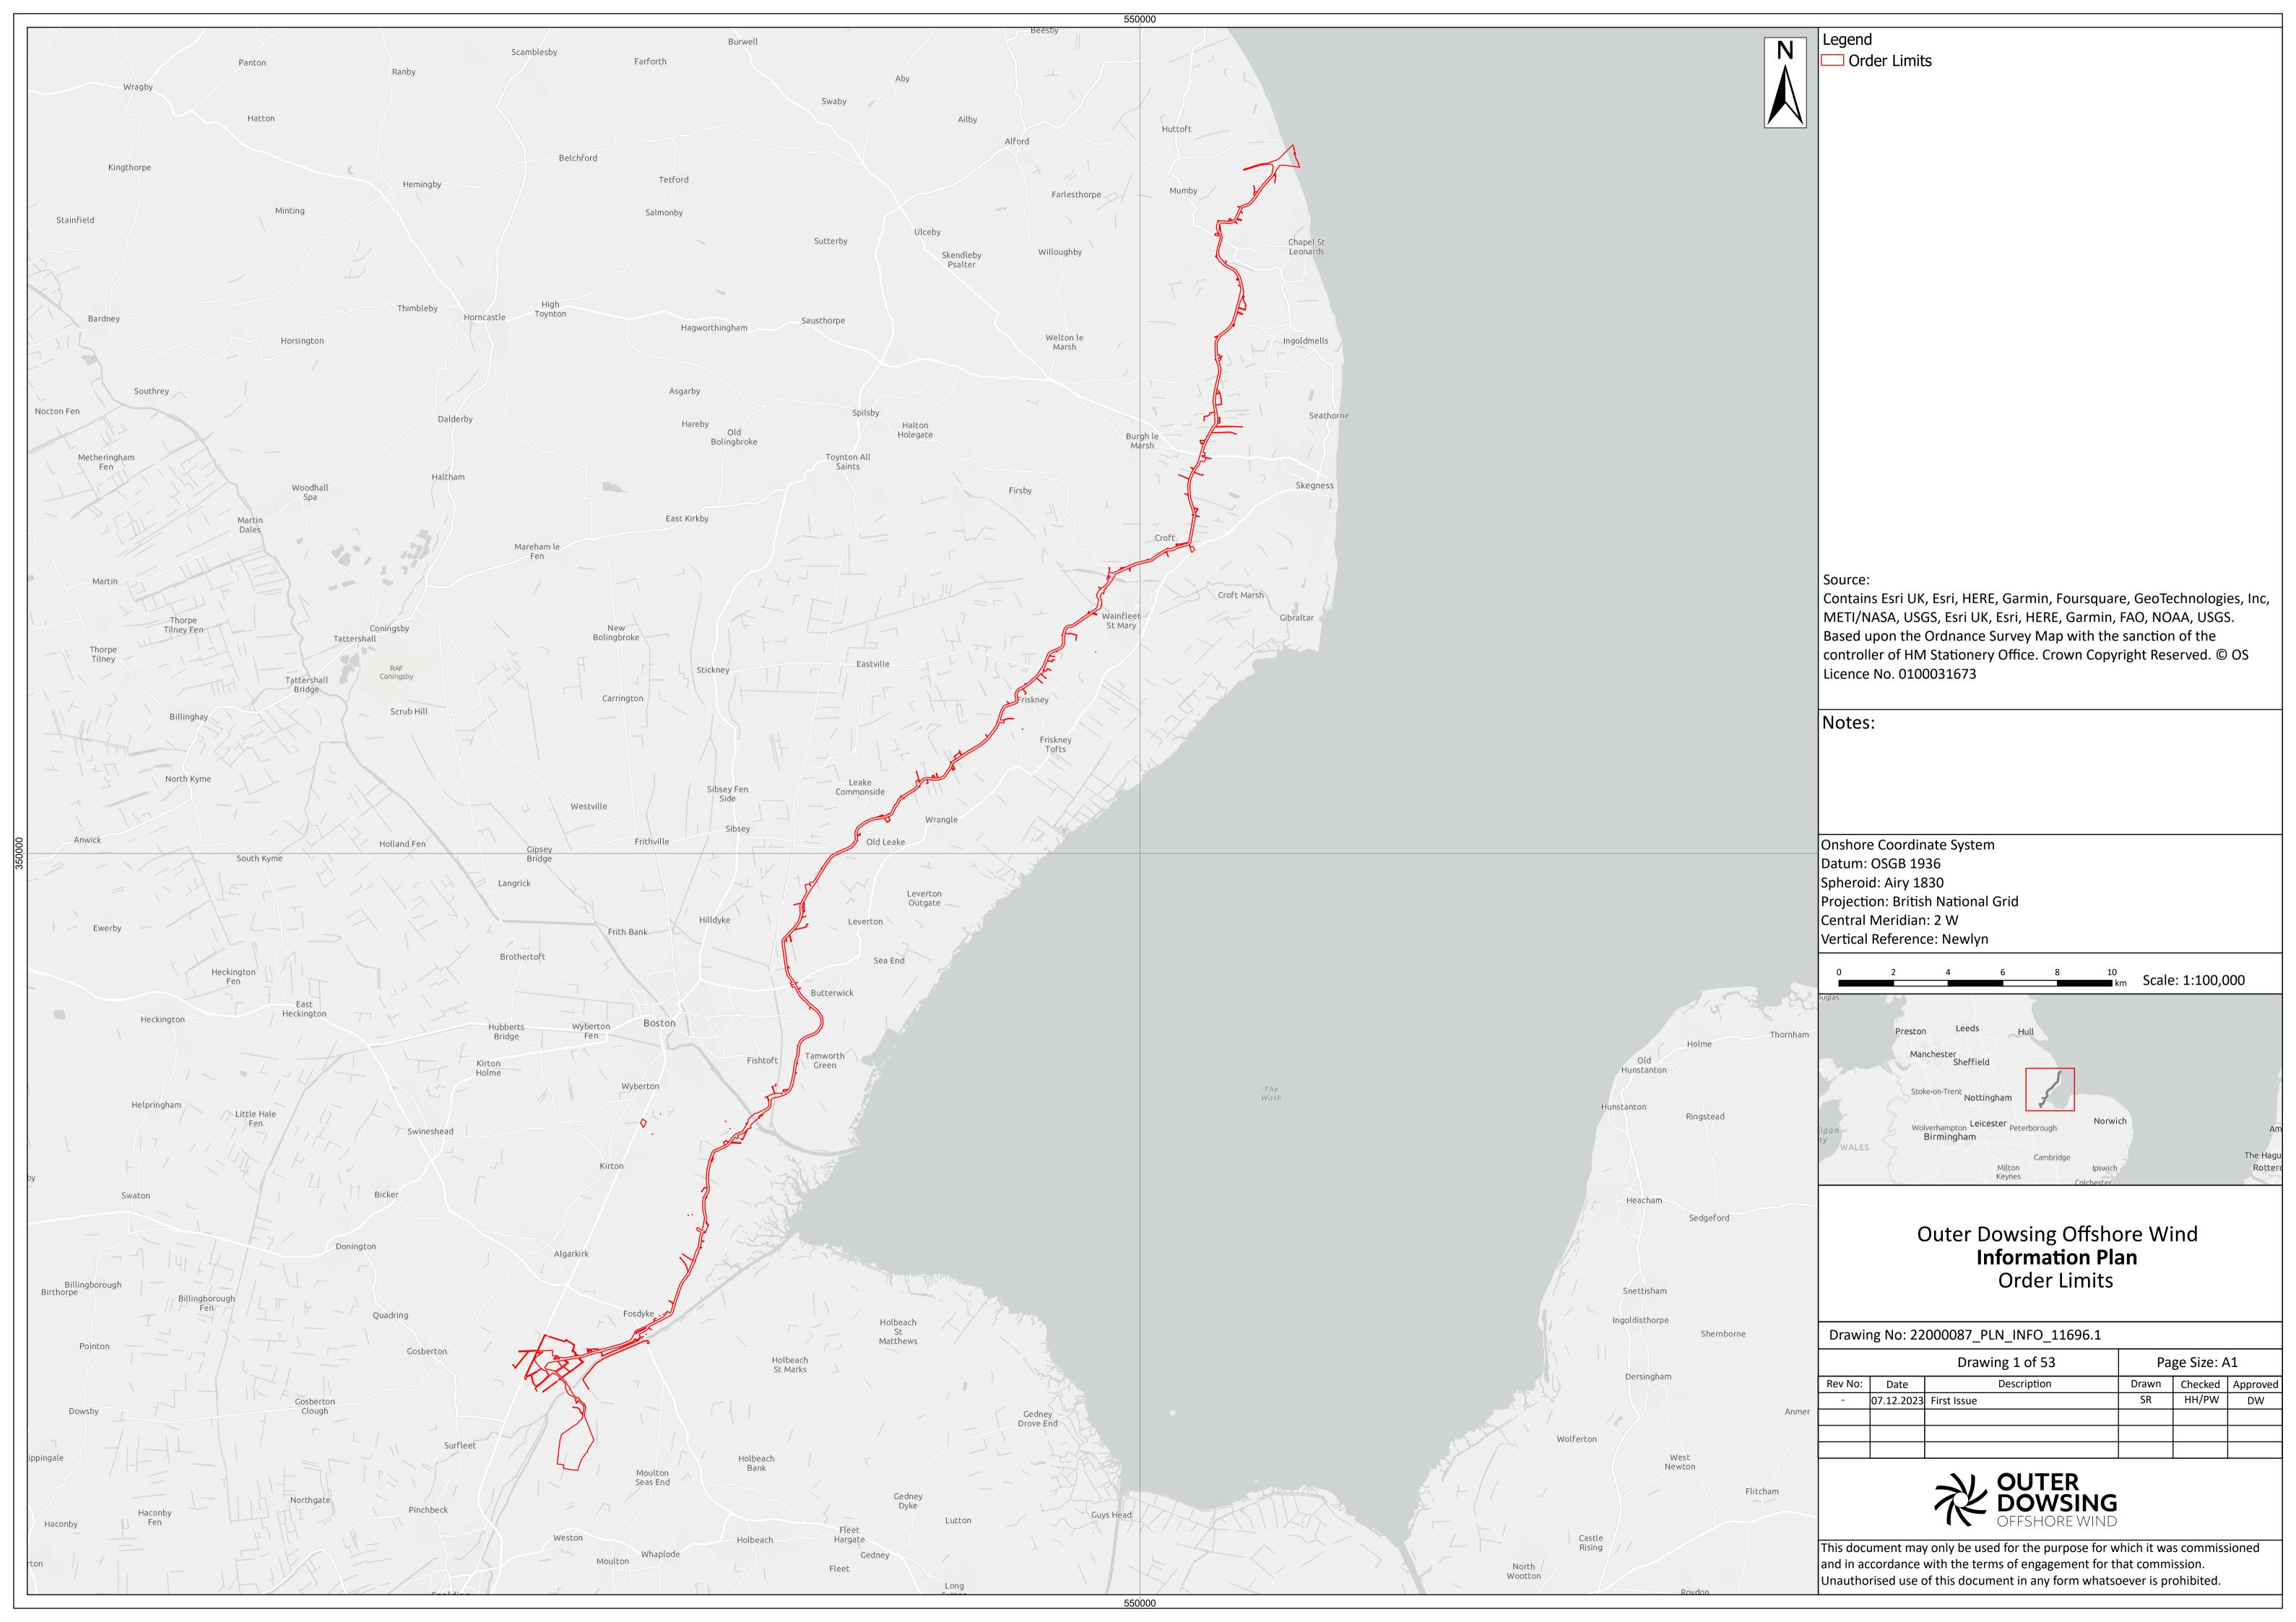

## Outer Dowsing Offshore Wind Information Plan **Order Limits**

Drawing No: 22000087\_PLN\_INFO\_11696.1

|         | Drawing 2 of 53 |             |       | Page Size: A1 |          |  |
|---------|-----------------|-------------|-------|---------------|----------|--|
| Rev No: | Date            | Description | Drawn | Checked       | Approved |  |
| -       | 07.12.2023      | First Issue | SR    | HH/PW         | DW       |  |
|         |                 |             |       |               |          |  |
|         |                 |             |       |               |          |  |
|         |                 |             |       |               |          |  |