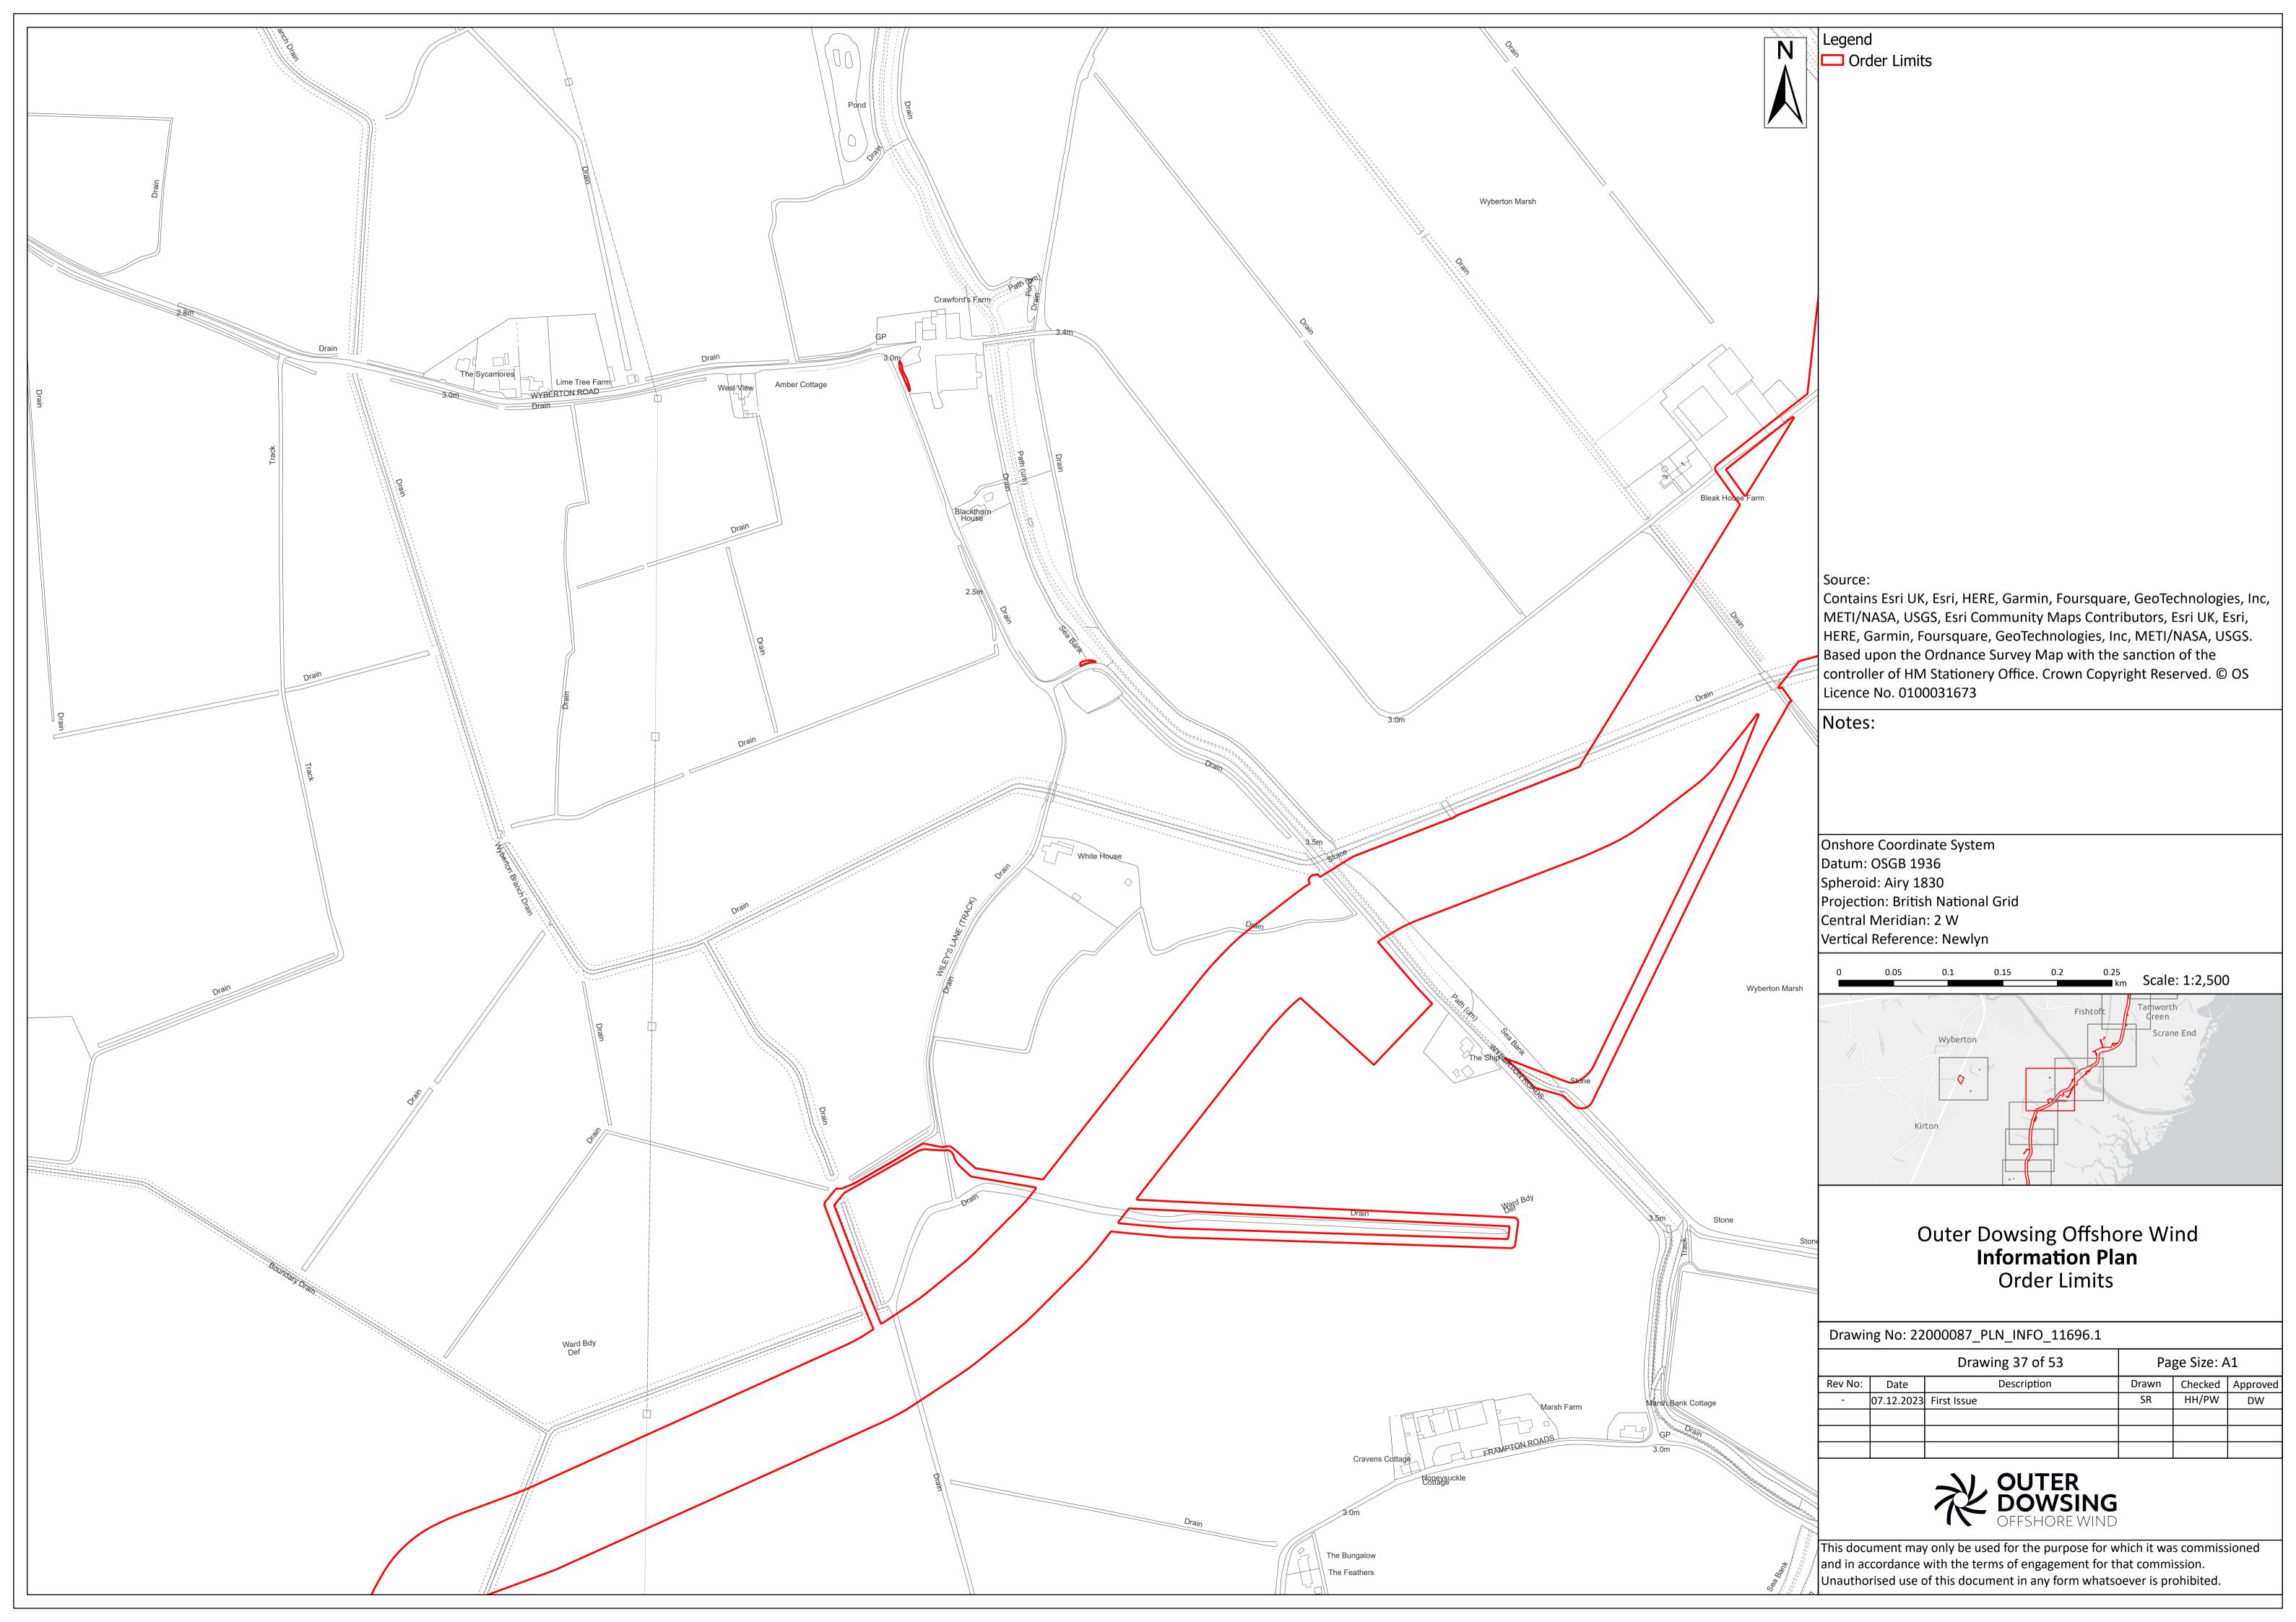

## Outer Dowsing Offshore Wind Information Plan **Order Limits**

Drawing No: 22000087\_PLN\_INFO\_11696.1

|         | Drawing 38 of 53 |             |       | Page Size: A1 |          |  |
|---------|------------------|-------------|-------|---------------|----------|--|
| Rev No: | Date             | Description | Drawn | Checked       | Approved |  |
| -       | 07.12.2023       | First Issue | SR    | HH/PW         | DW       |  |
|         |                  |             |       |               |          |  |
|         |                  |             |       |               |          |  |
|         |                  | _           |       |               |          |  |