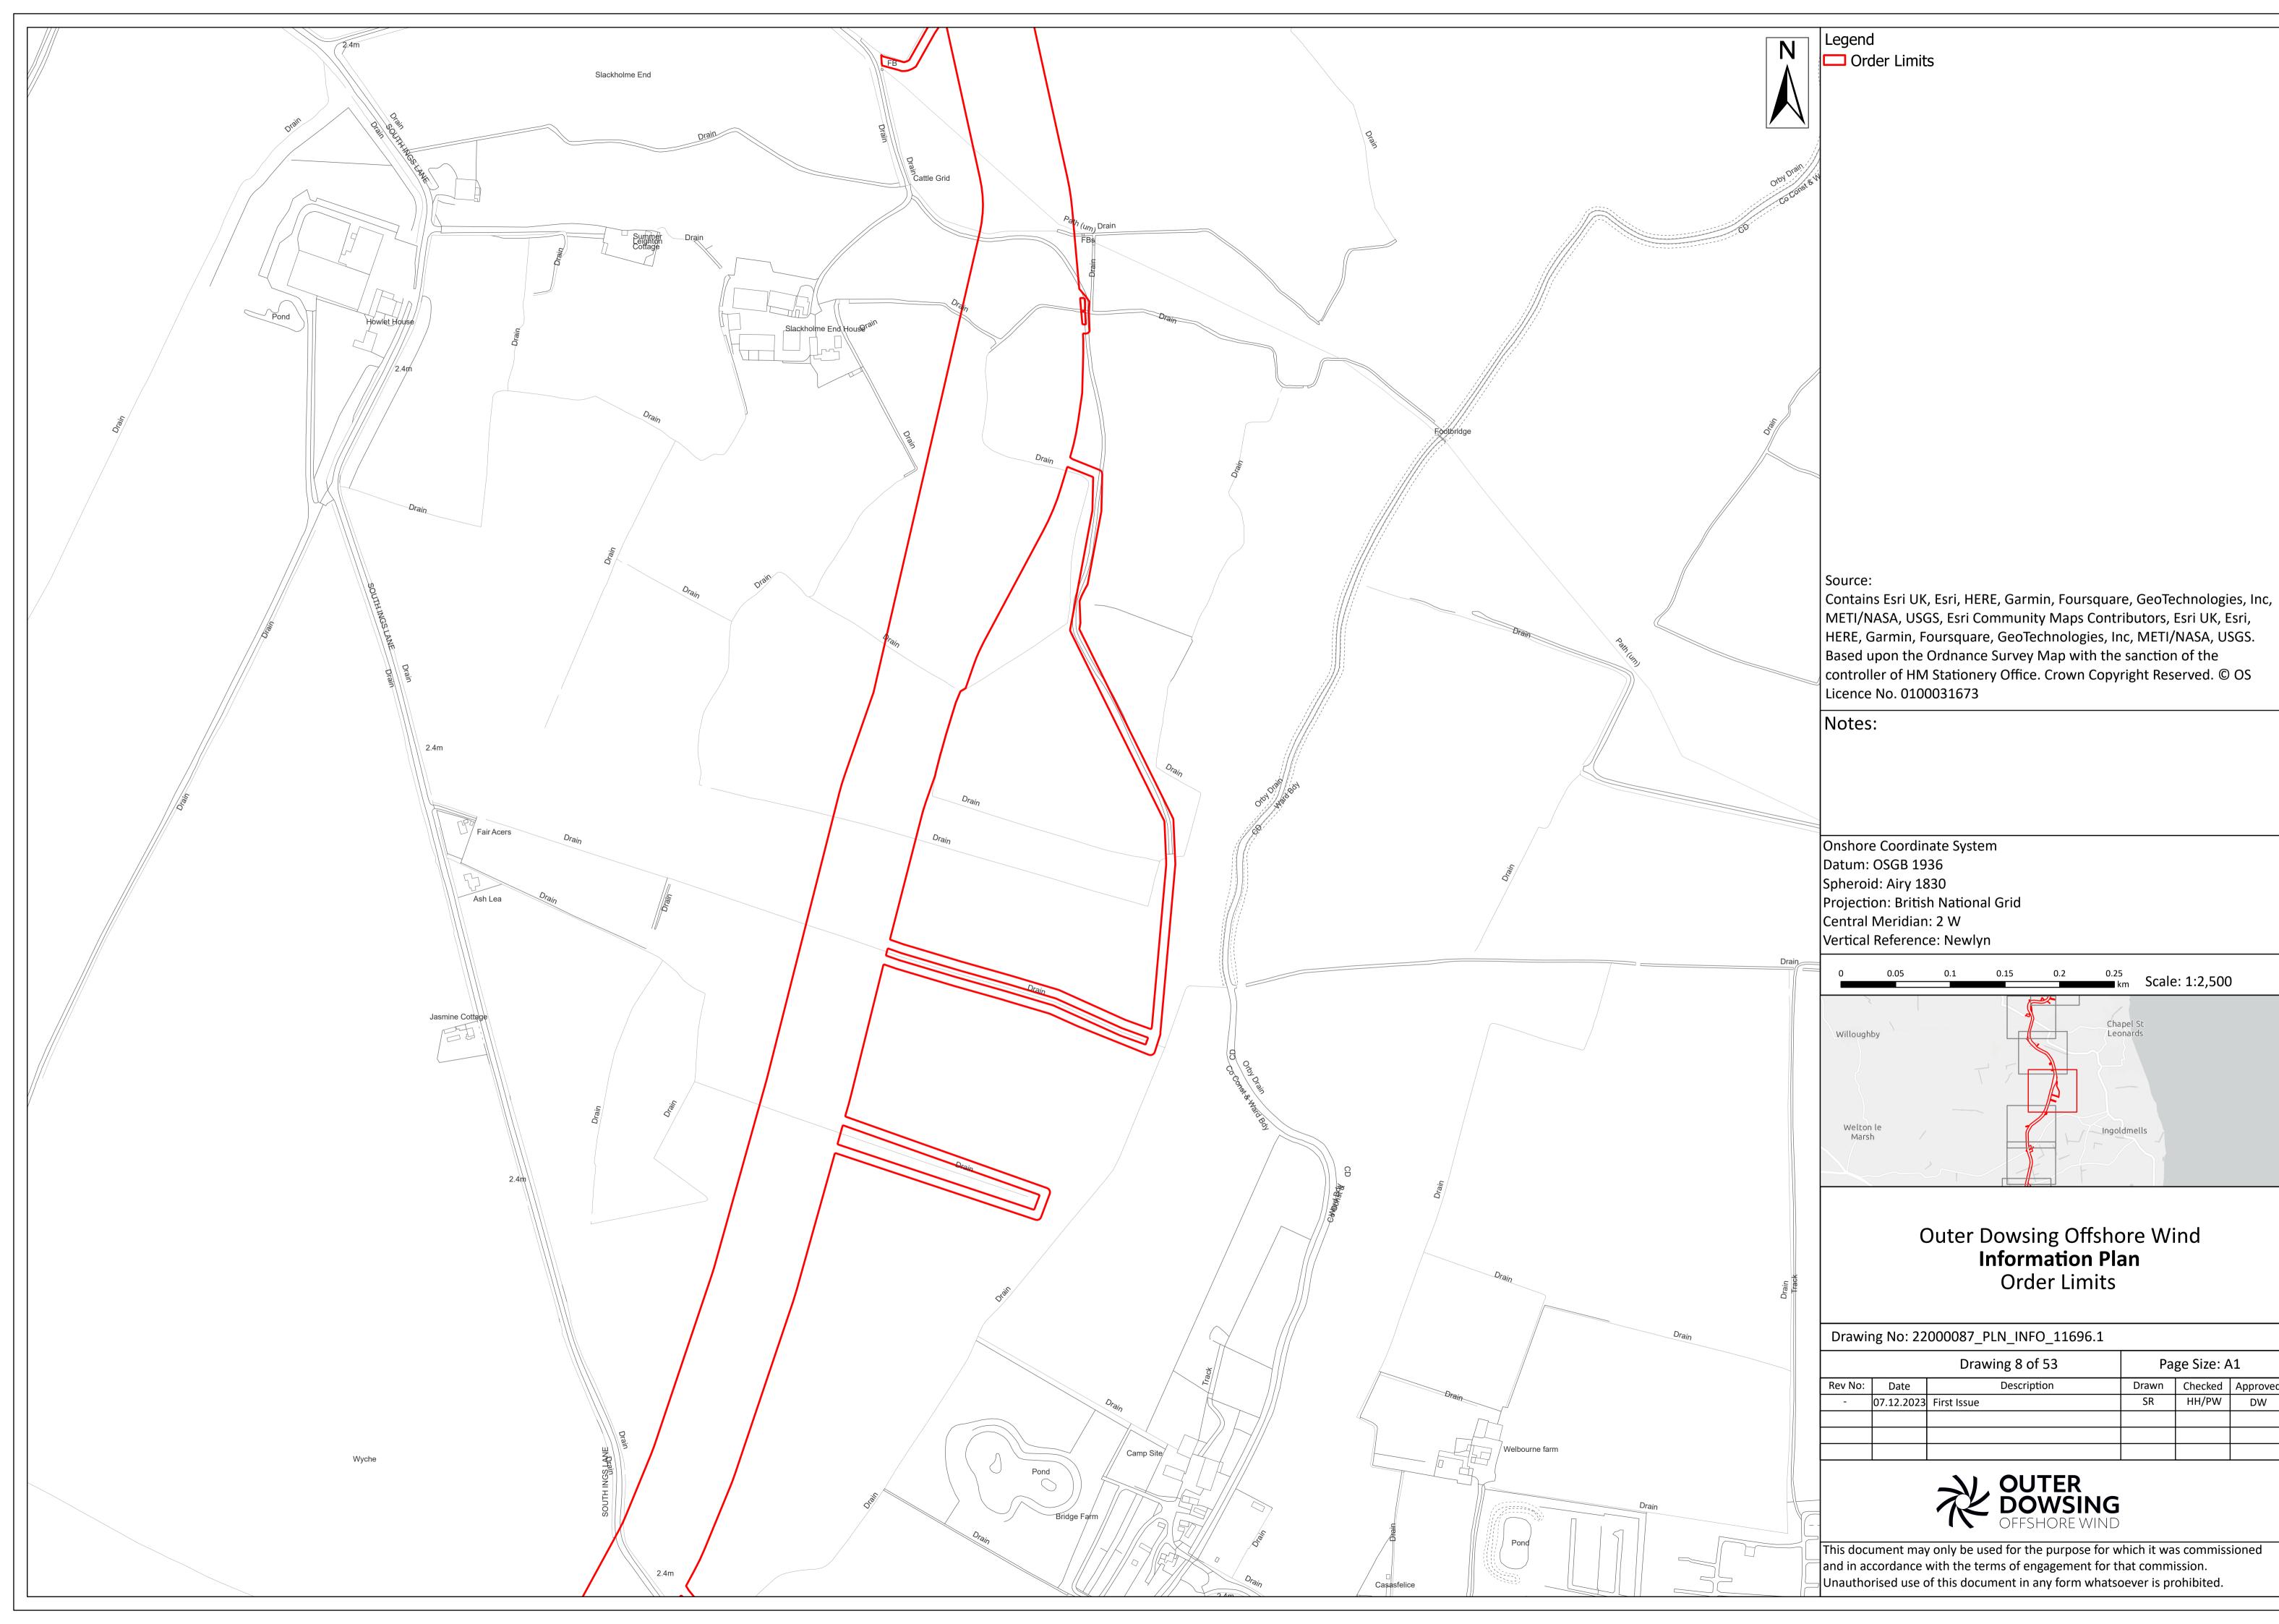

## Outer Dowsing Offshore Wind Information Plan **Order Limits**

Drawing No: 22000087\_PLN\_INFO\_11696.1

|         | Drawing 2 of 53 |             |       | Page Size: A1 |          |  |
|---------|-----------------|-------------|-------|---------------|----------|--|
| Rev No: | Date            | Description | Drawn | Checked       | Approved |  |
| -       | 07.12.2023      | First Issue | SR    | HH/PW         | DW       |  |
|         |                 |             |       |               |          |  |
|         |                 |             |       |               |          |  |
|         |                 |             |       |               |          |  |