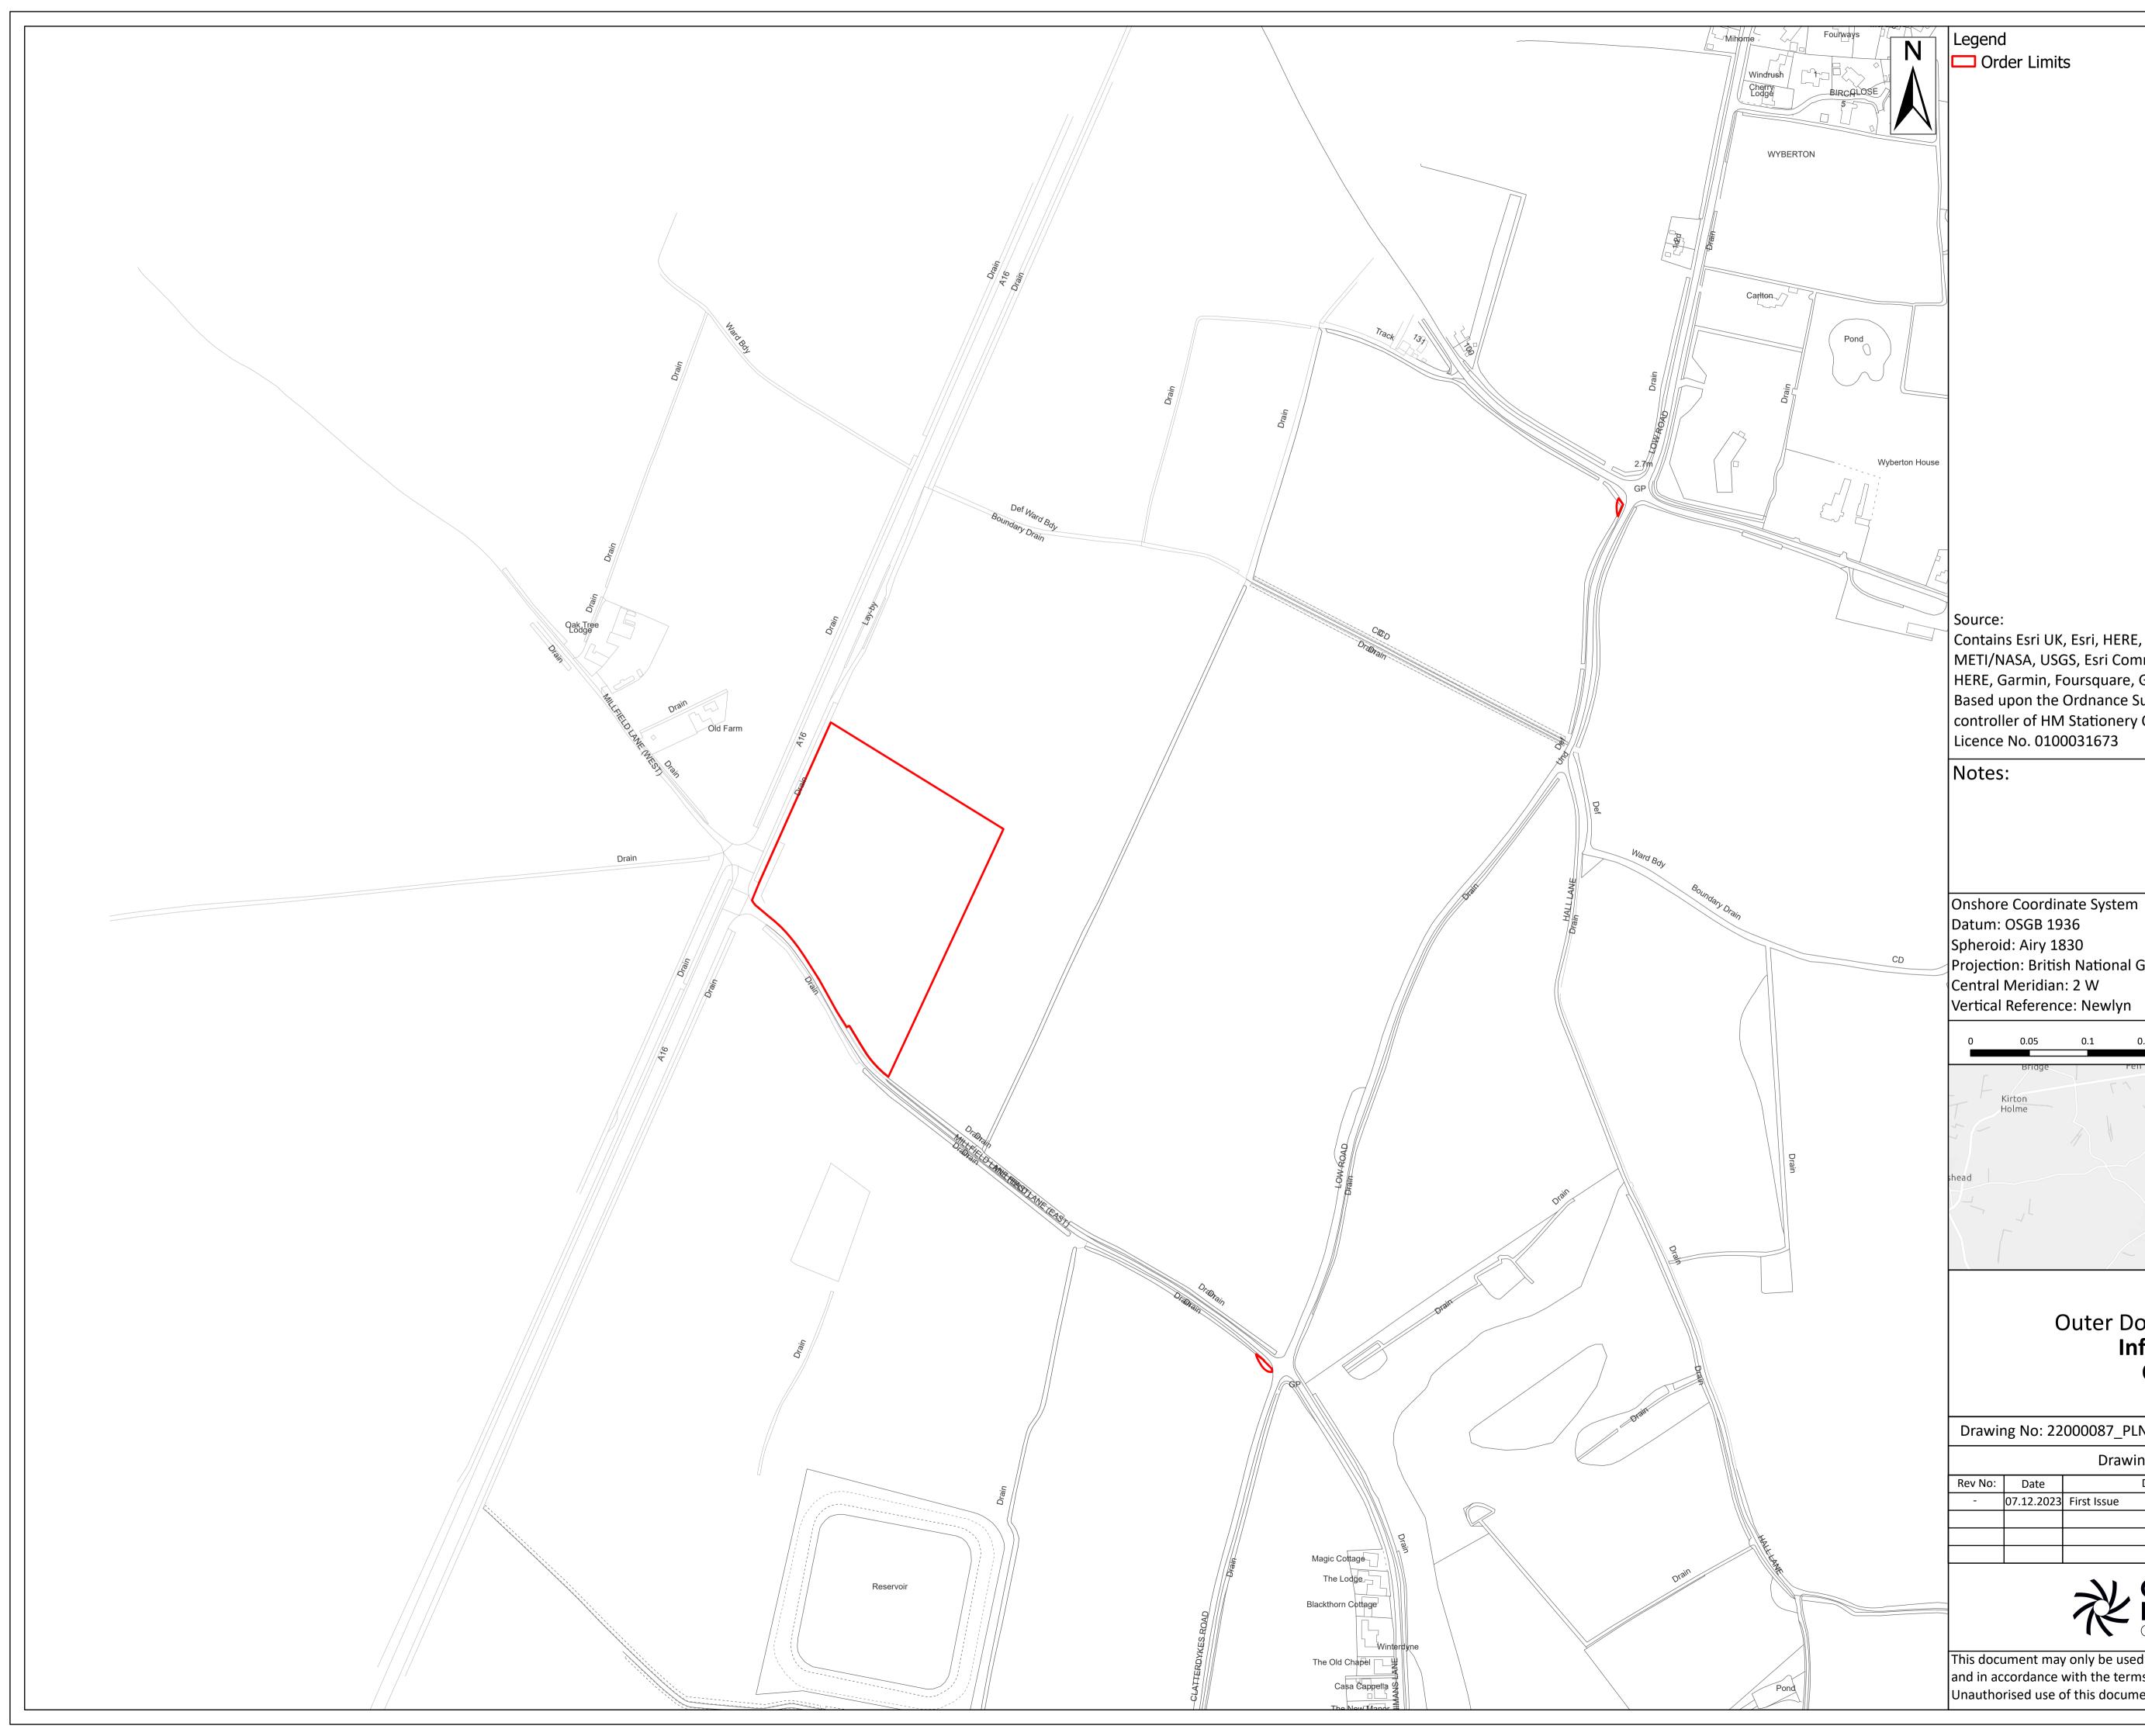

## Outer Dowsing Offshore Wind Information Plan **Order Limits**

Drawing No: 22000087\_PLN\_INFO\_11696.1

|         | Drawing 2 of 53 |             |       | Page Size: A1 |          |  |
|---------|-----------------|-------------|-------|---------------|----------|--|
| Rev No: | Date            | Description | Drawn | Checked       | Approved |  |
| -       | 07.12.2023      | First Issue | SR    | HH/PW         | DW       |  |
|         |                 |             |       |               |          |  |
|         |                 |             |       |               |          |  |
|         |                 |             |       |               |          |  |

Contains Esri UK, Esri, HERE, Garmin, Foursquare, GeoTechnologies, Inc, METI/NASA, USGS, Esri Community Maps Contributors, Esri UK, Esri, HERE, Garmin, Foursquare, GeoTechnologies, Inc, METI/NASA, USGS. Based upon the Ordnance Survey Map with the sanction of the controller of HM Stationery Office. Crown Copyright Reserved. © OS Licence No. 0100031673

Onshore Coordinate System Datum: OSGB 1936 Spheroid: Airy 1830

Projection: British National Grid Central Meridian: 2 W Vertical Reference: Newlyn