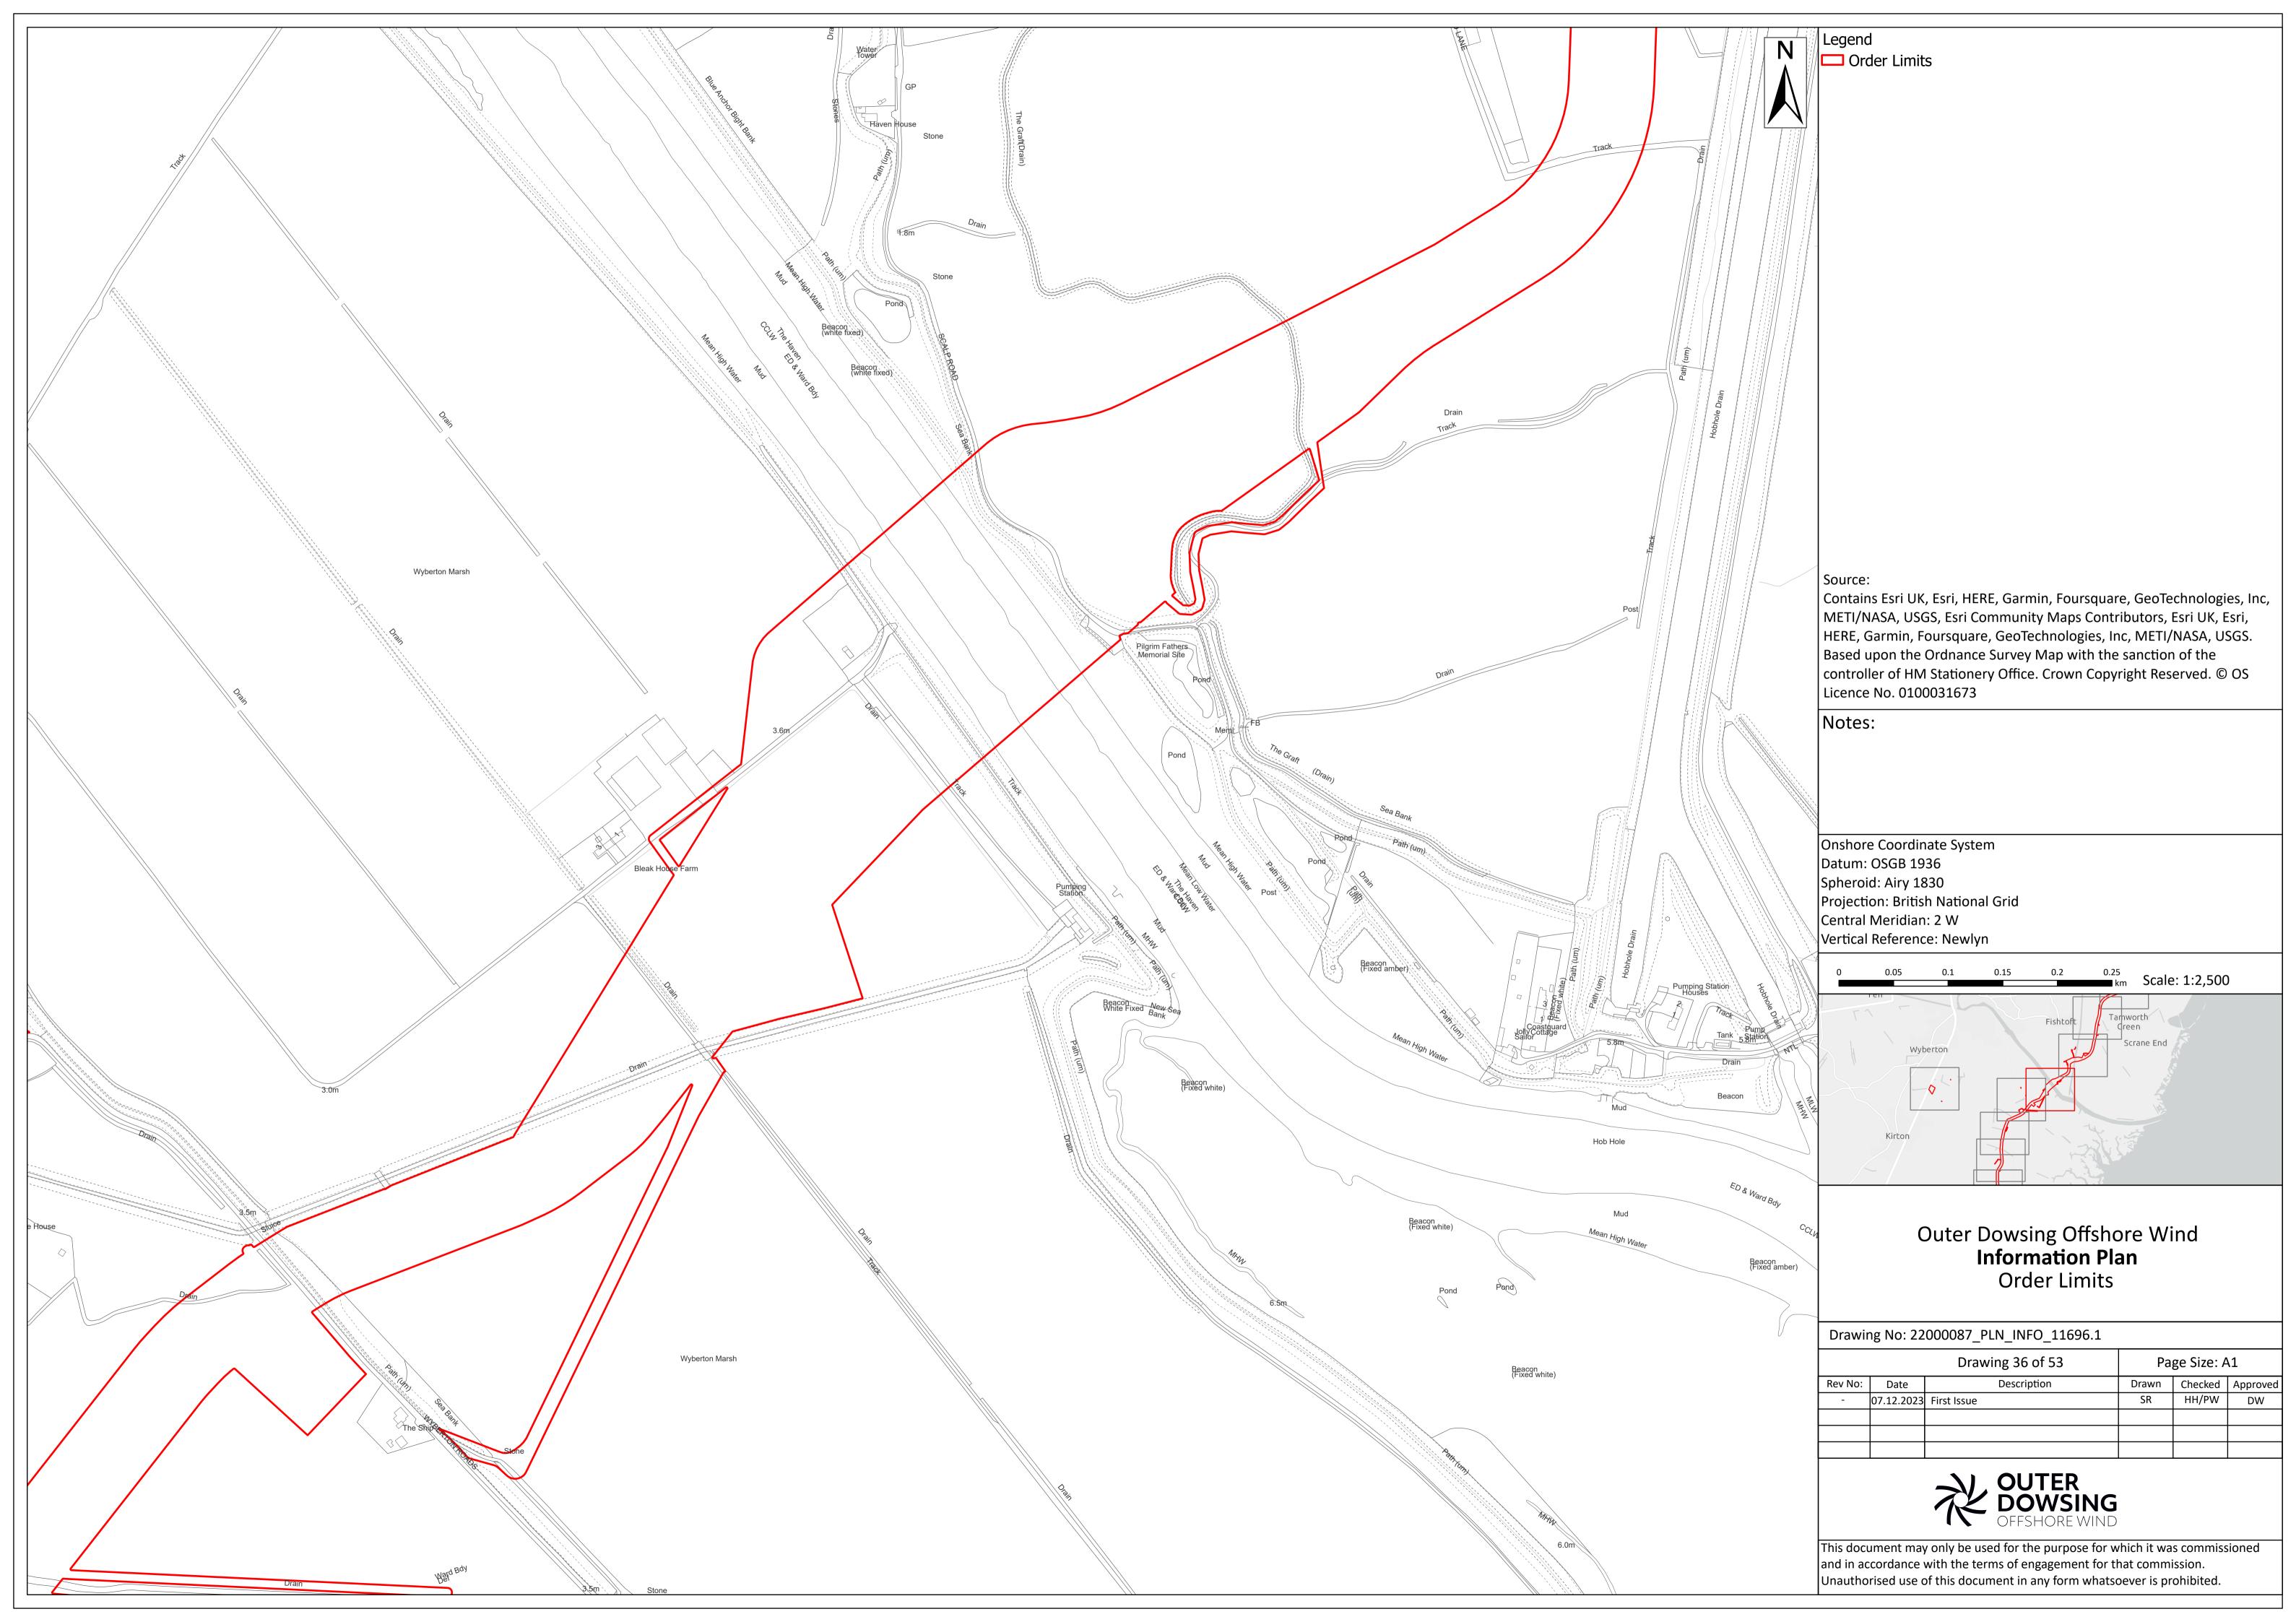

|
|------------------|------------|-------------|-------|---------------|----------|--|
| Rev No:          | Date       | Description | Drawn | Checked       | Approved |  |
| -                | 07.12.2023 | First Issue | SR    | HH/PW         | DW       |  |
|                  |            |             |       |               |          |  |
|                  |            |             |       |               |          |  |
|                  |            |             |       |               |          |  |



This document may only be used for the purpose for which it was commissioned and in accordance with the terms of engagement for that commission. Unauthorised use of this document in any form whatsoever is prohibited.











Page Size: A1

Drawn Checked Approved
SR HH/PW DW







Contains Esri UK, Esri, HERE, Garmin, Foursquare, GeoTechnologies, Inc, METI/NASA, USGS, Esri Community Maps Contributors, Esri UK, Esri, HERE, Garmin, Foursquare, GeoTechnologies, Inc, METI/NASA, USGS. Based upon the Ordnance Survey Map with the sanction of the controller of HM Stationery Office. Crown Copyright Reserved. © OS

Projection: British National Grid



## Outer Dowsing Offshore Wind Information Plan **Order Limits**

Drawing No: 22000087\_PLN\_INFO\_11696.1

|         | Drawing 38 of 53 |             |       | Page Size: A1 |          |  |
|---------|------------------|-------------|-------|---------------|----------|--|
| Rev No: | Date             | Description | Drawn | Checked       | Approved |  |
| -       | 07.12.2023       | First Issue | SR    | HH/PW         |