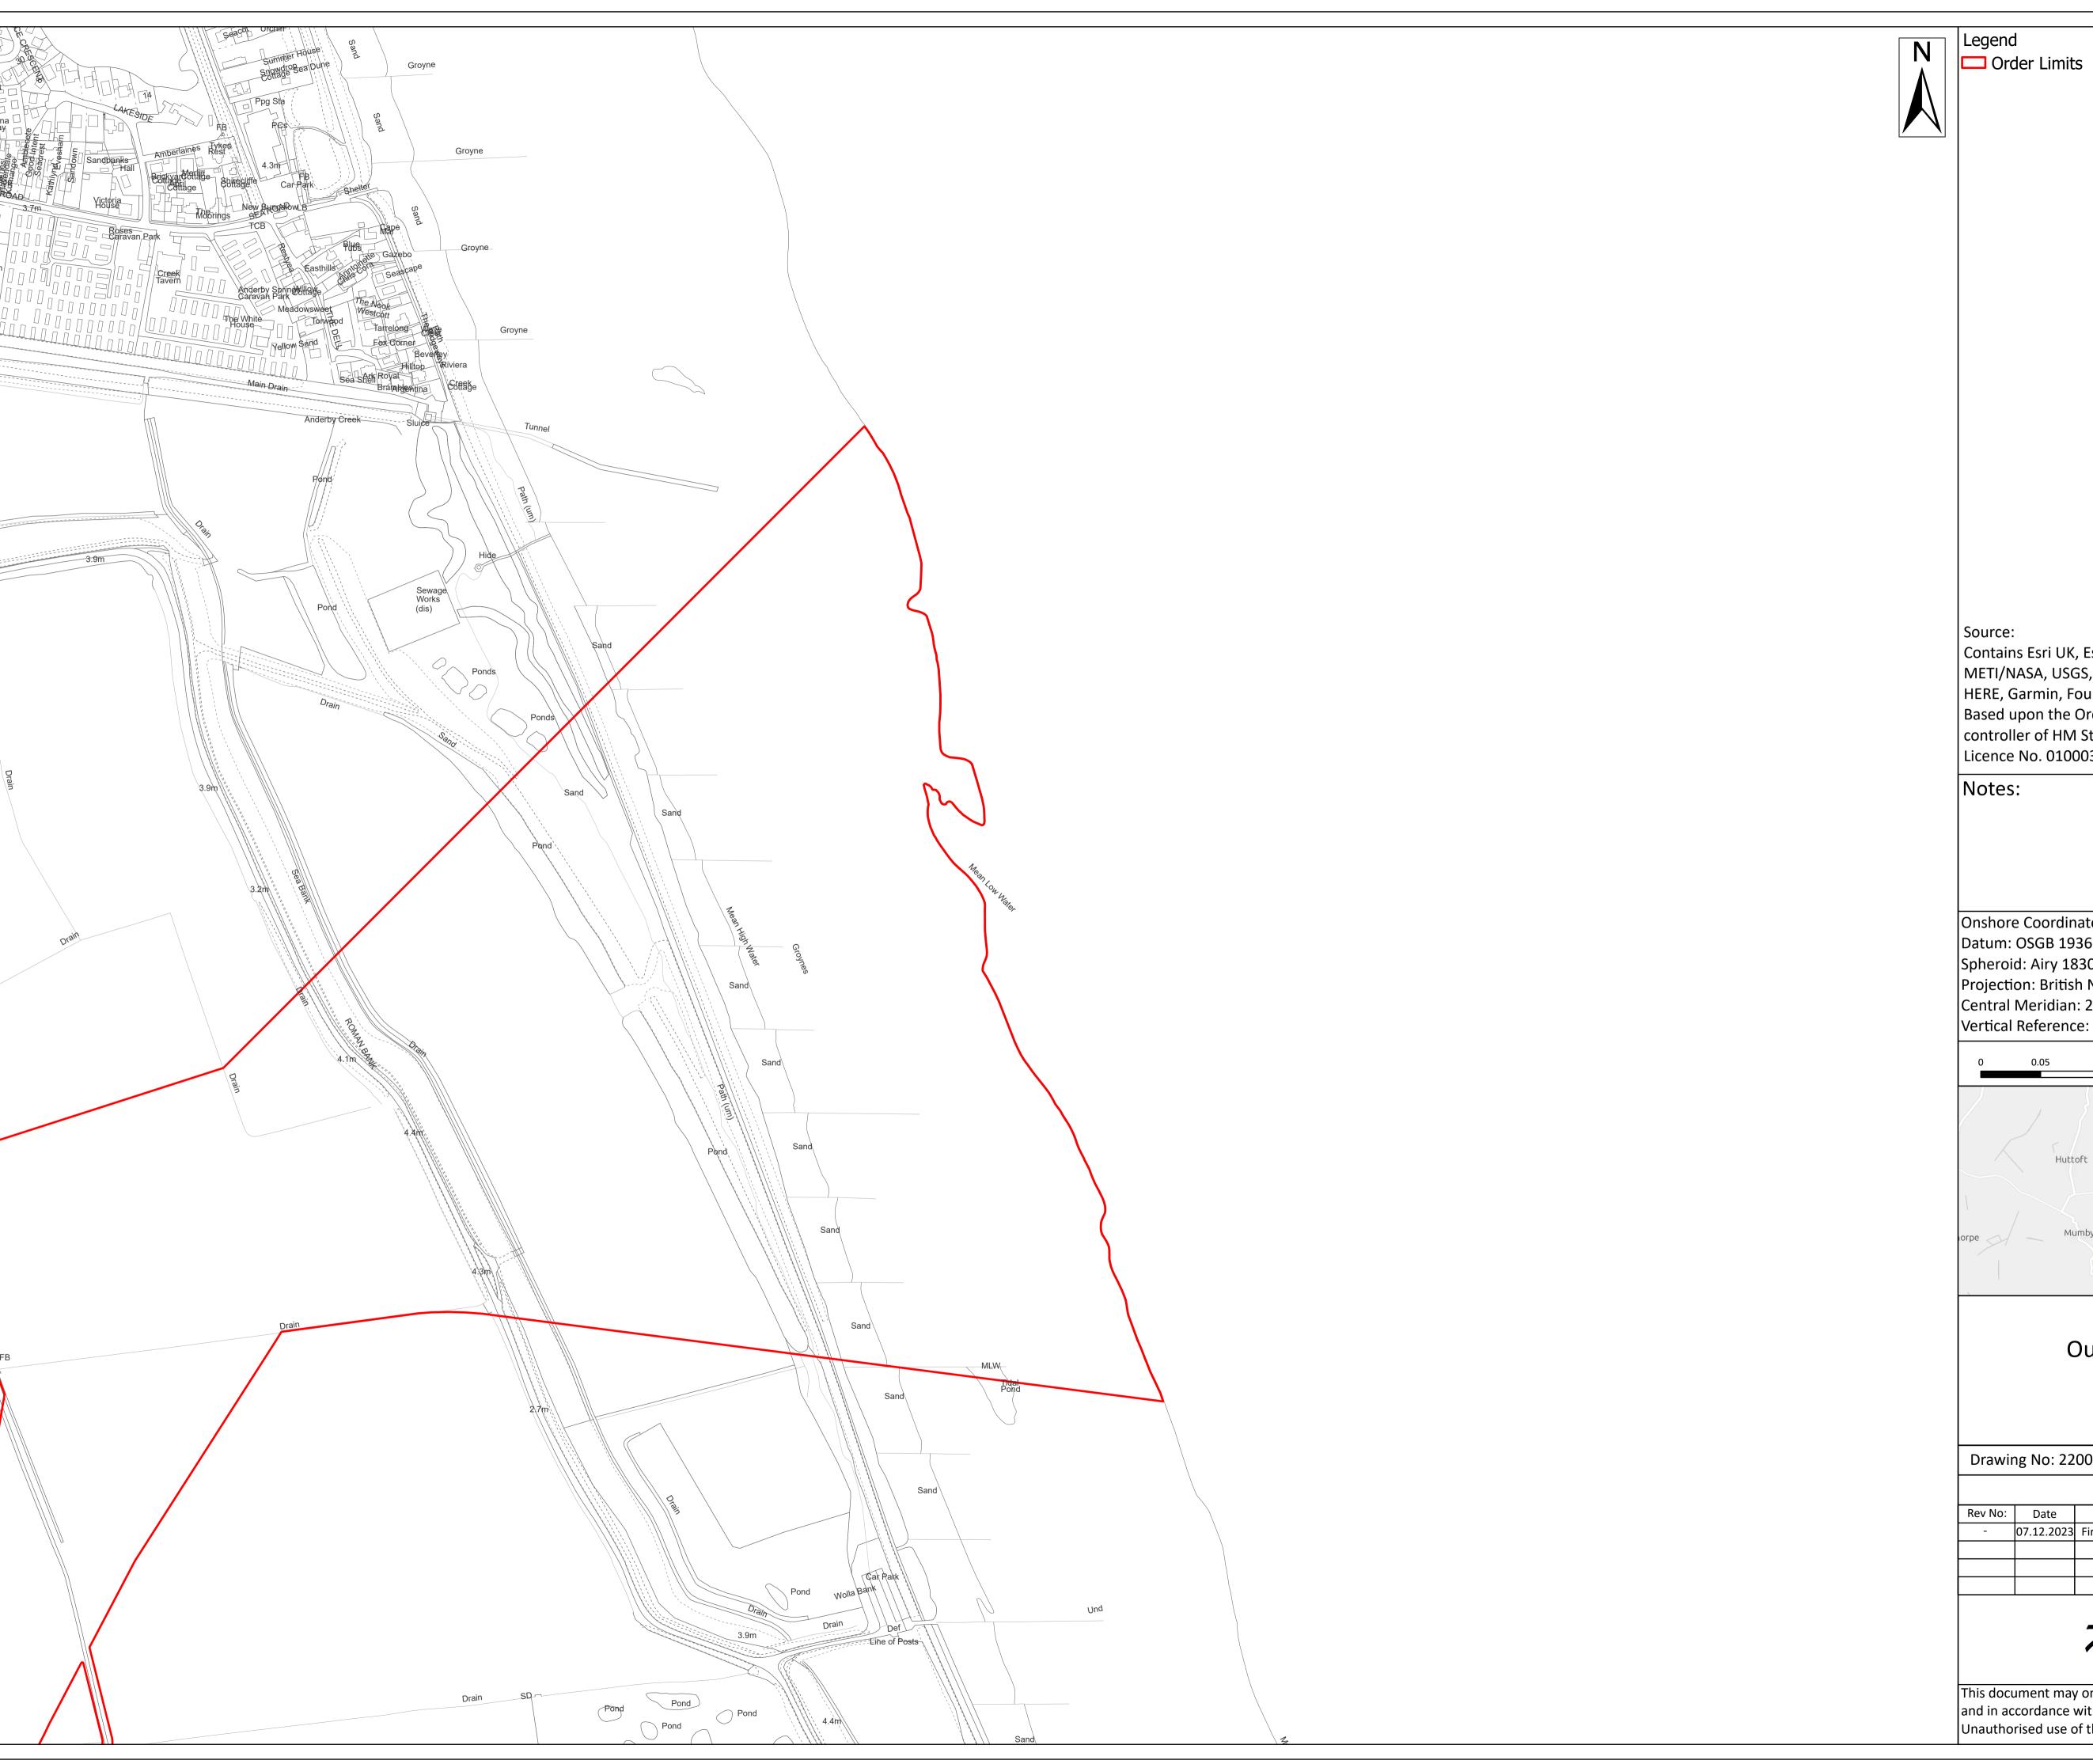

## Outer Dowsing Offshore Wind Information Plan **Order Limits**

| _ | Drawing 29 of 53 |            |             |       | Page Size: A1 |          |  |
|---|------------------|------------|-------------|-------|---------------|----------|--|
|   | Rev No:          | Date       | Description | Drawn | Checked       | Approved |  |
|   | -                | 07.12.2023 | First Issue | SR    | HH/PW         | DW       |  |
|   |                  |            |             |       |               |          |  |
|   |                  |            |             |       |               |          |  |
|   | ·                |            |             |       |               |          |  |