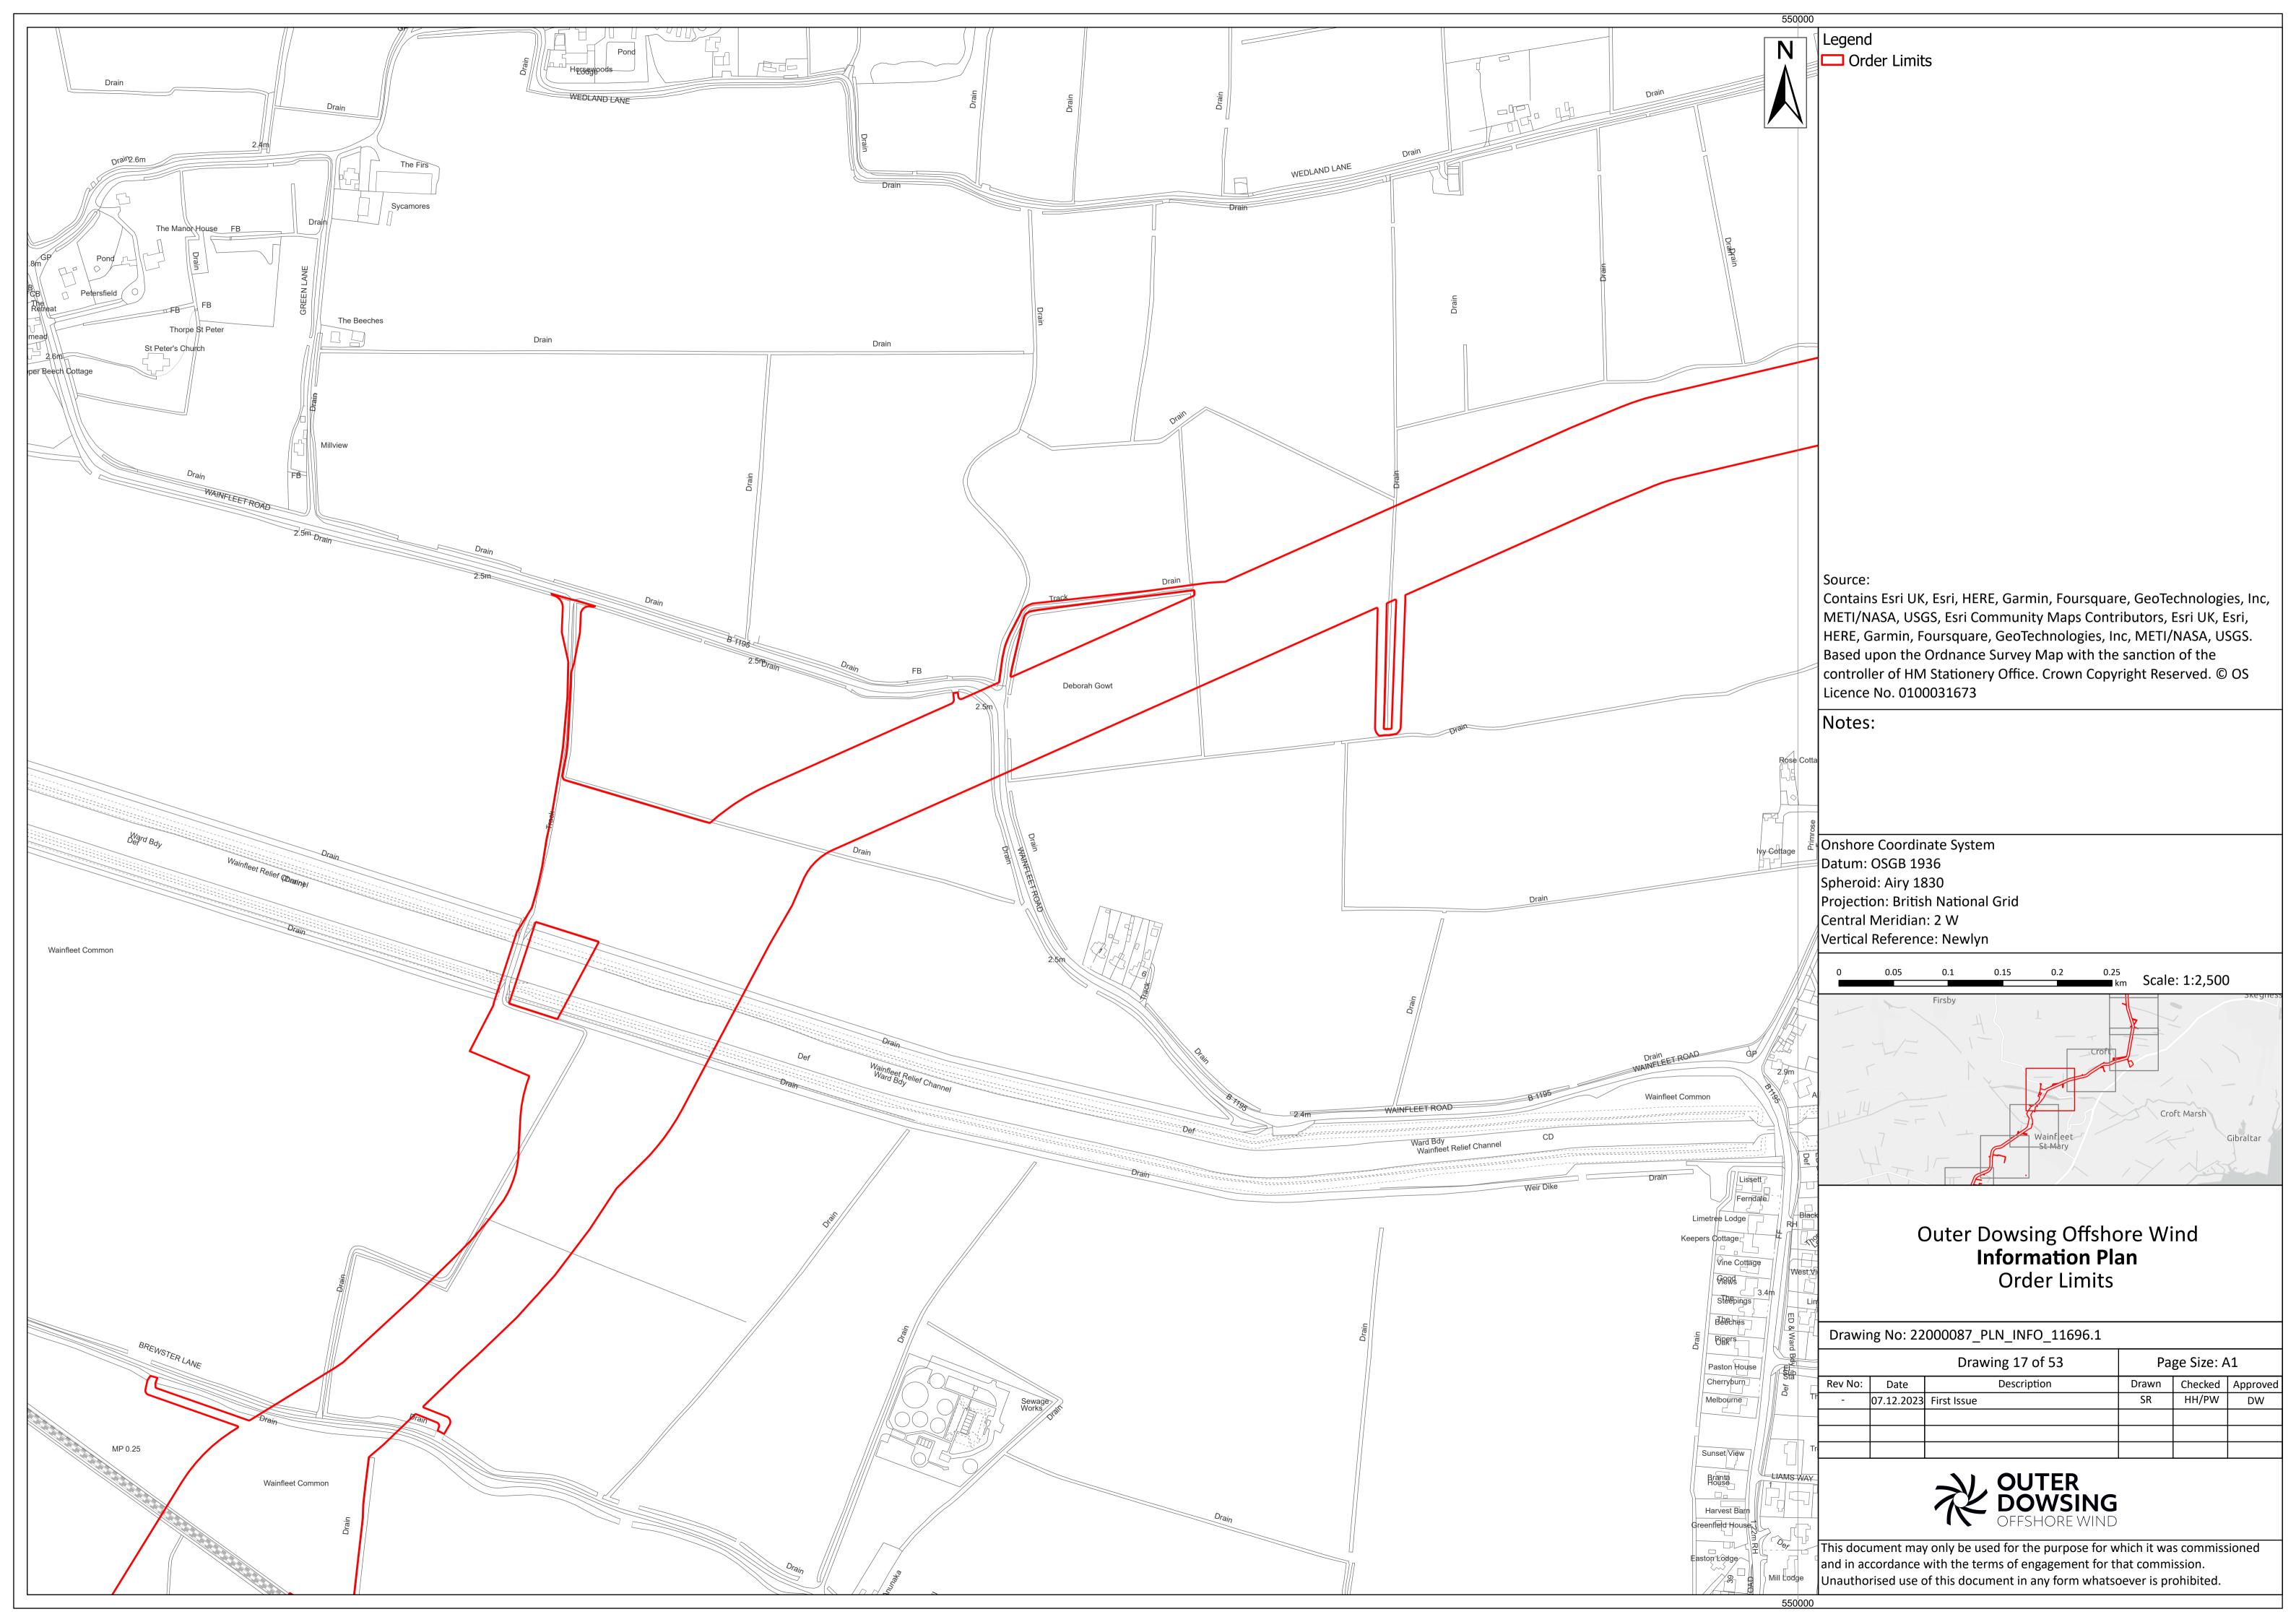

## Outer Dowsing Offshore Wind Information Plan **Order Limits**

| _ | Drawing 29 of 53 |            |             |       | Page Size: A1 |          |  |
|---|------------------|------------|-------------|-------|---------------|----------|--|
|   | Rev No:          | Date       | Description | Drawn | Checked       | Approved |  |
|   | -                | 07.12.2023 | First Issue | SR    | HH/PW         | DW       |  |
|   |                  |            |             |       |               |          |  |
|   |                  |            |             |       |               |          |  |
|   | ·                |            |             |       |               |          |  |