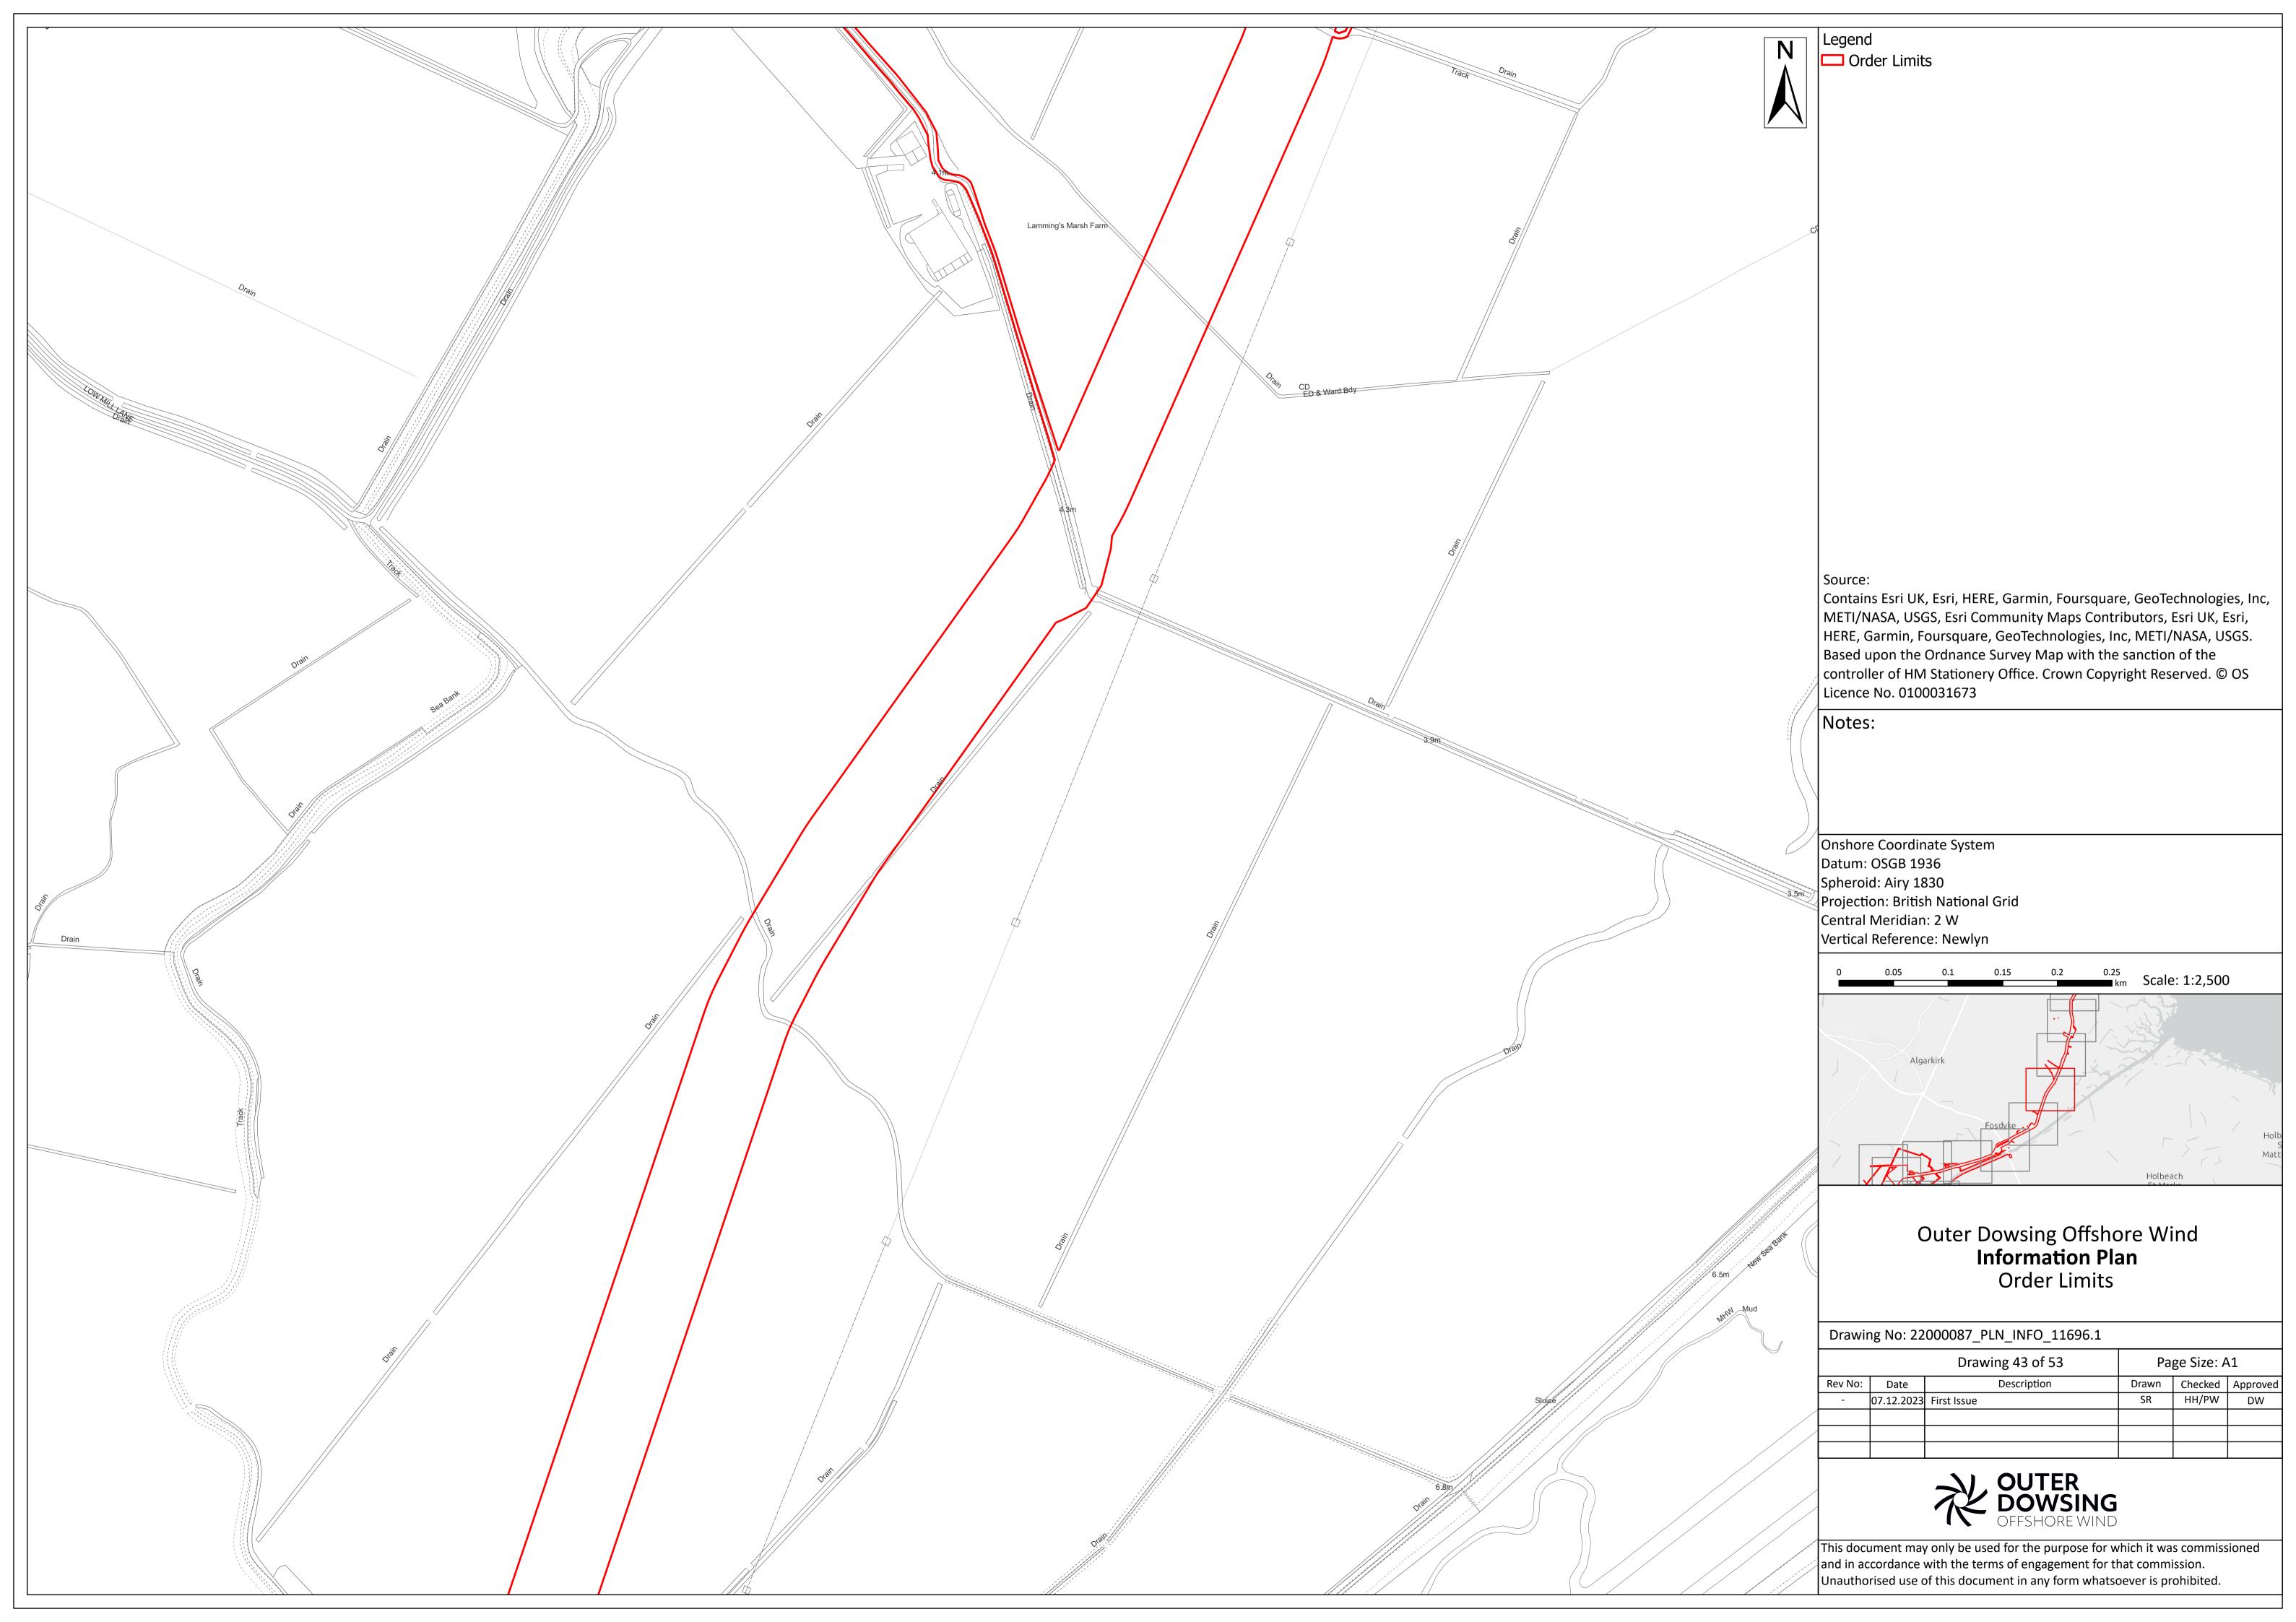

## Outer Dowsing Offshore Wind Information Plan **Order Limits**

Drawing No: 22000087\_PLN\_INFO\_11696.1

| Drawing 30 of 53 |            |             |       | Page Size: A1 |          |  |
|------------------|------------|-------------|-------|---------------|----------|--|
| Rev No:          | Date       | Description | Drawn | Checked       | Approved |  |
| -                | 07.12.2023 | First Issue | SR    | HH/PW         | DW       |  |
|                  |            |             |       |               |          |  |
|                  |            |             |       |               |          |  |
|                  |            |             |       |               |          |  |