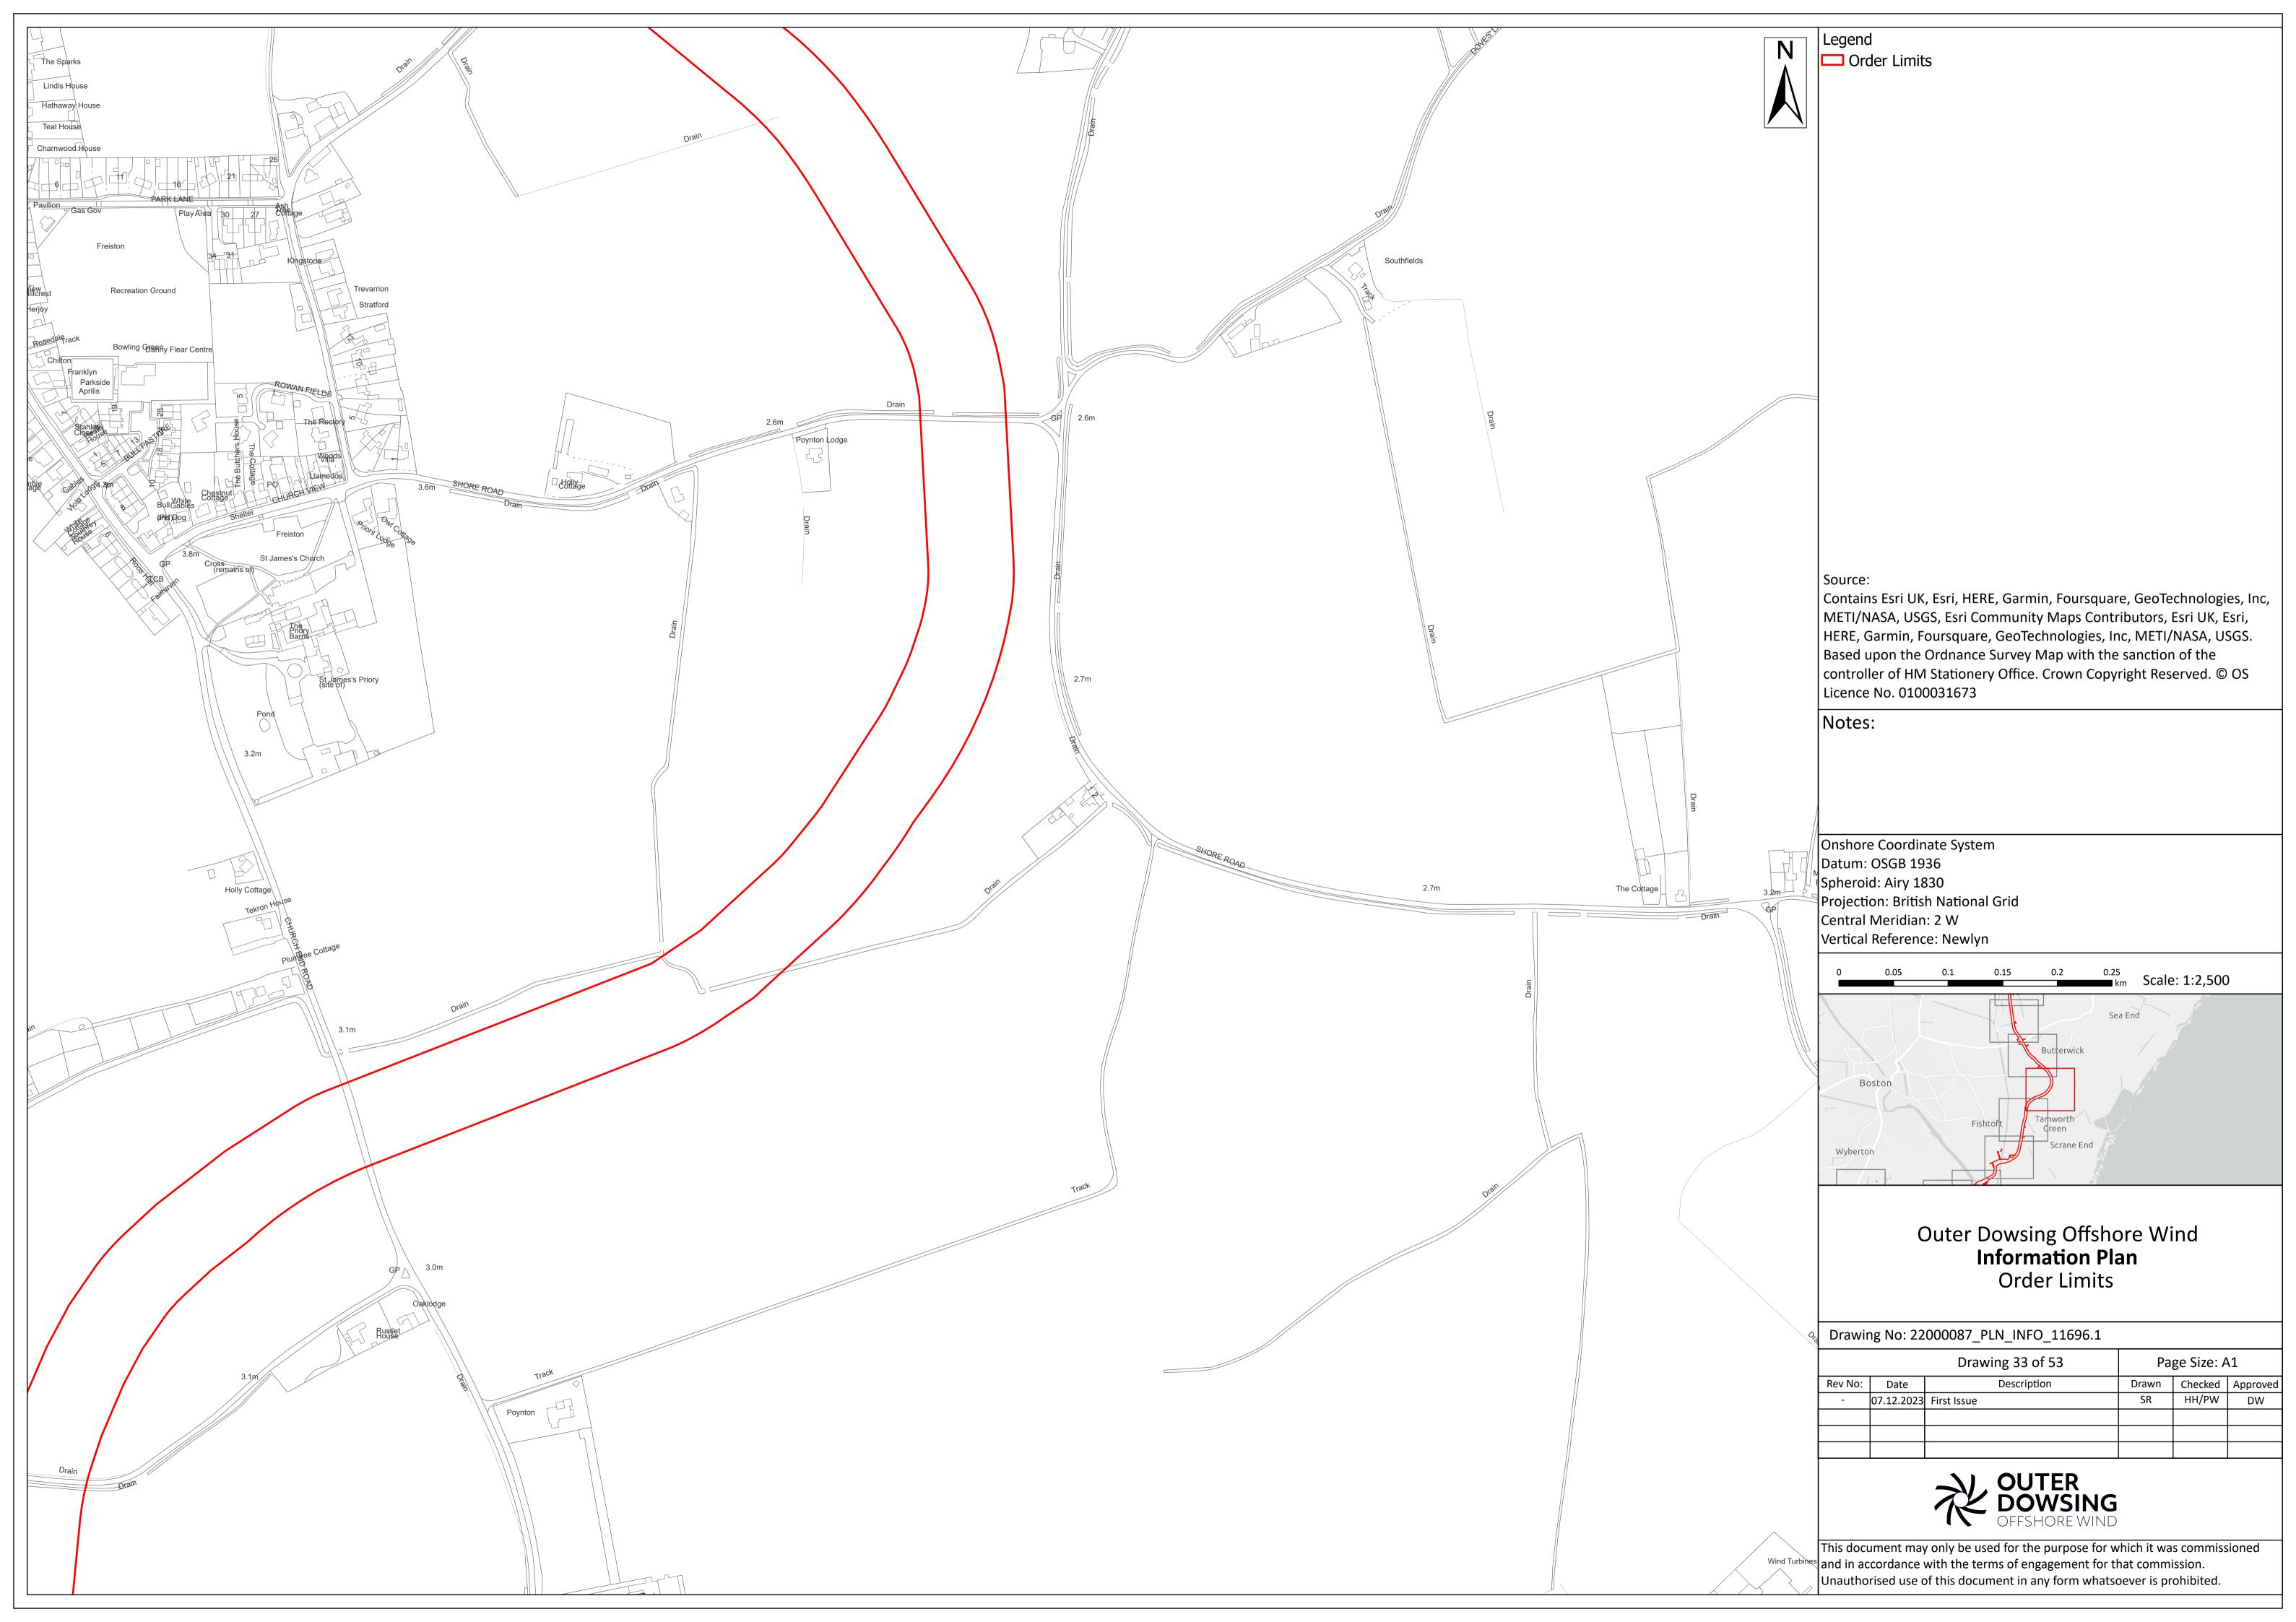

## Outer Dowsing Offshore Wind Information Plan **Order Limits**

Drawing No: 22000087\_PLN\_INFO\_11696.1

|         | Drawing 38 of 53 |             |       | Page Size: A1 |          |  |
|---------|------------------|-------------|-------|---------------|----------|--|
| Rev No: | Date             | Description | Drawn | Checked       | Approved |  |
| -       | 07.12.2023       | First Issue | SR    | HH/PW         | DW       |  |
|         |                  |             |       |               |          |  |
|         |                  |             |       |               |          |  |
|         |                  | _           |       |               |          |  |

This document may only be used for the purpose for which it was commissioned and in accordance with the terms of engagement for that commission. Unauthorised use of this document in any form whatsoever is prohibited.