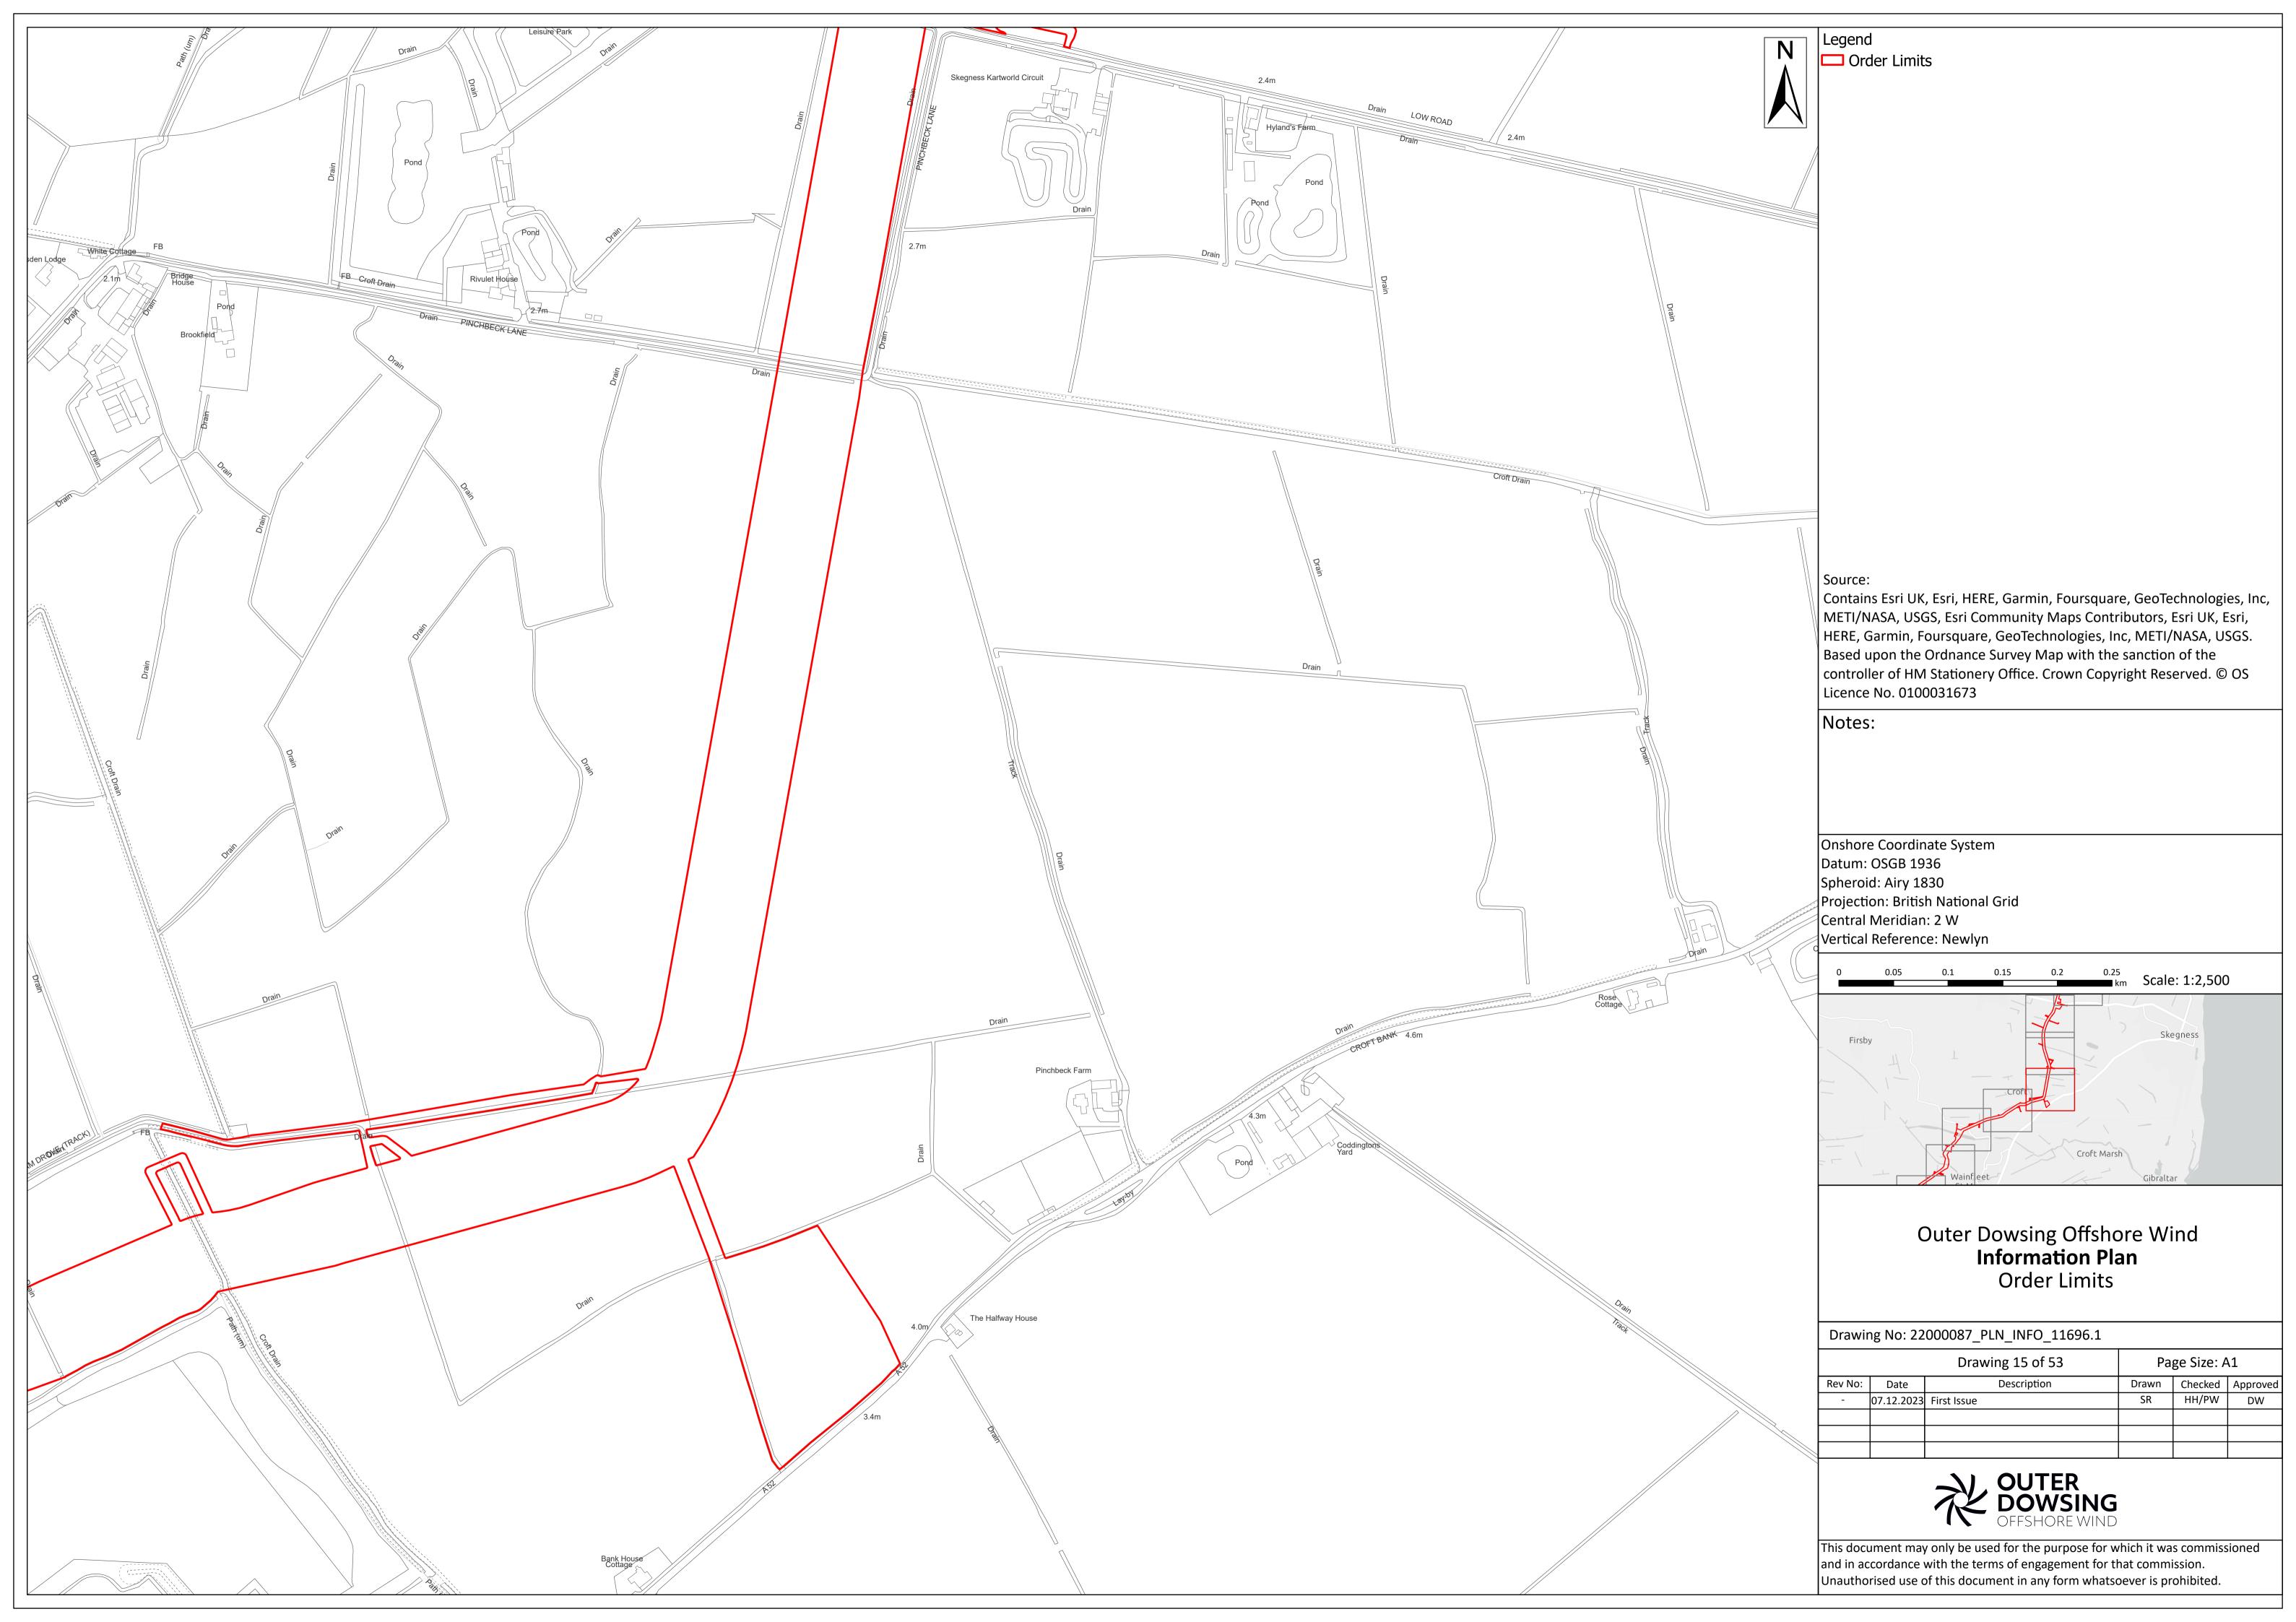

## Outer Dowsing Offshore Wind Information Plan **Order Limits**

Drawing No: 22000087\_PLN\_INFO\_11696.1

|         | Drawing 38 of 53 |             |       | Page Size: A1 |          |  |
|---------|------------------|-------------|-------|---------------|----------|--|
| Rev No: | Date             | Description | Drawn | Checked       | Approved |  |
| -       | 07.12.2023       | First Issue | SR    | HH/PW         | DW       |  |
|         |                  |             |       |               |          |  |
|         |                  |             |       |               |          |  |
|         |                  | _           |       |               |          |  |