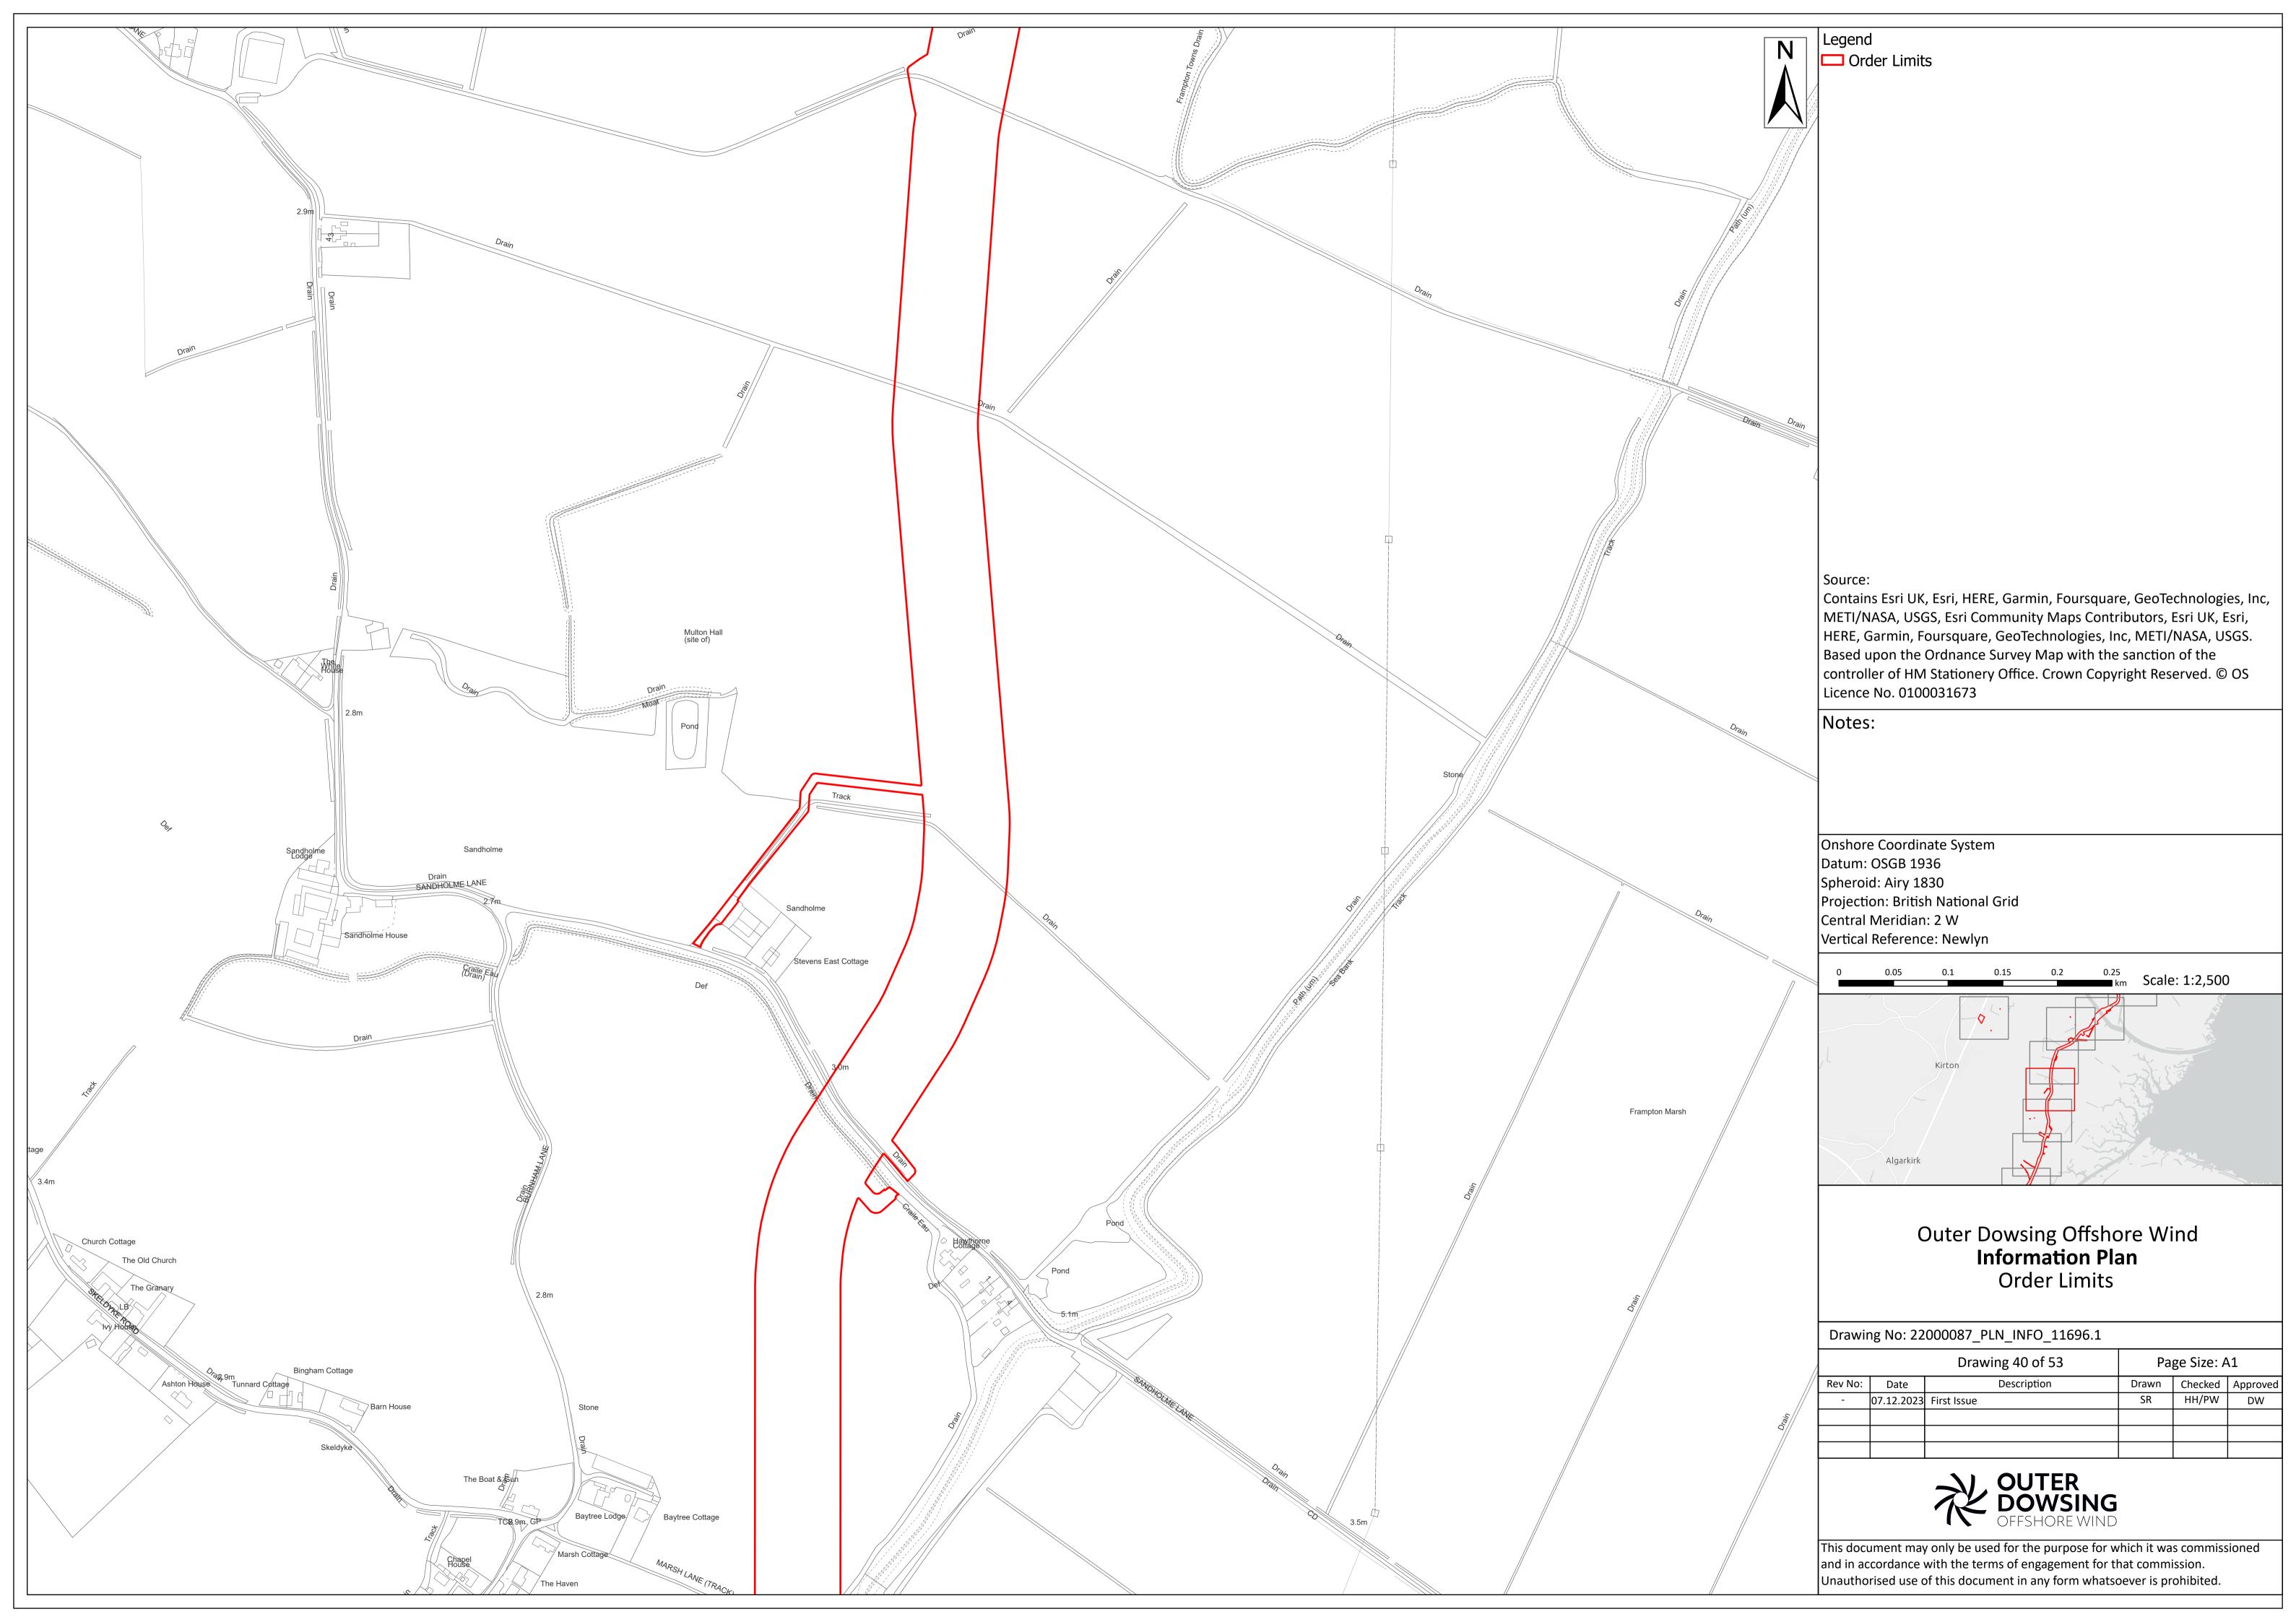

## Outer Dowsing Offshore Wind Information Plan **Order Limits**

Drawing No: 22000087\_PLN\_INFO\_11696.1

| Drawing 30 of 53 |            |             |       | Page Size: A1 |          |  |
|------------------|------------|-------------|-------|---------------|----------|--|
| Rev No:          | Date       | Description | Drawn | Checked       | Approved |  |
| -                | 07.12.2023 | First Issue | SR    | HH/PW         | DW       |  |
|                  |            |             |       |               |          |  |
|                  |            |             |       |               |          |  |
|                  |            |             |       |               |          |  |

Contains Esri UK, Esri, HERE, Garmin, Foursquare, GeoTechnologies, Inc, METI/NASA, USGS, Esri Community Maps Contributors, Esri UK, Esri, HERE, Garmin, Foursquare, GeoTechnologies, Inc, METI/NASA, USGS. Based upon the Ordnance Survey Map with the sanction of the controller of HM Stationery Office. Crown Copyright Reserved. © OS

Onshore Coordinate System Datum: OSGB 1936 Spheroid: Airy 1830 Projection: British National Grid Central Meridian: 2 W