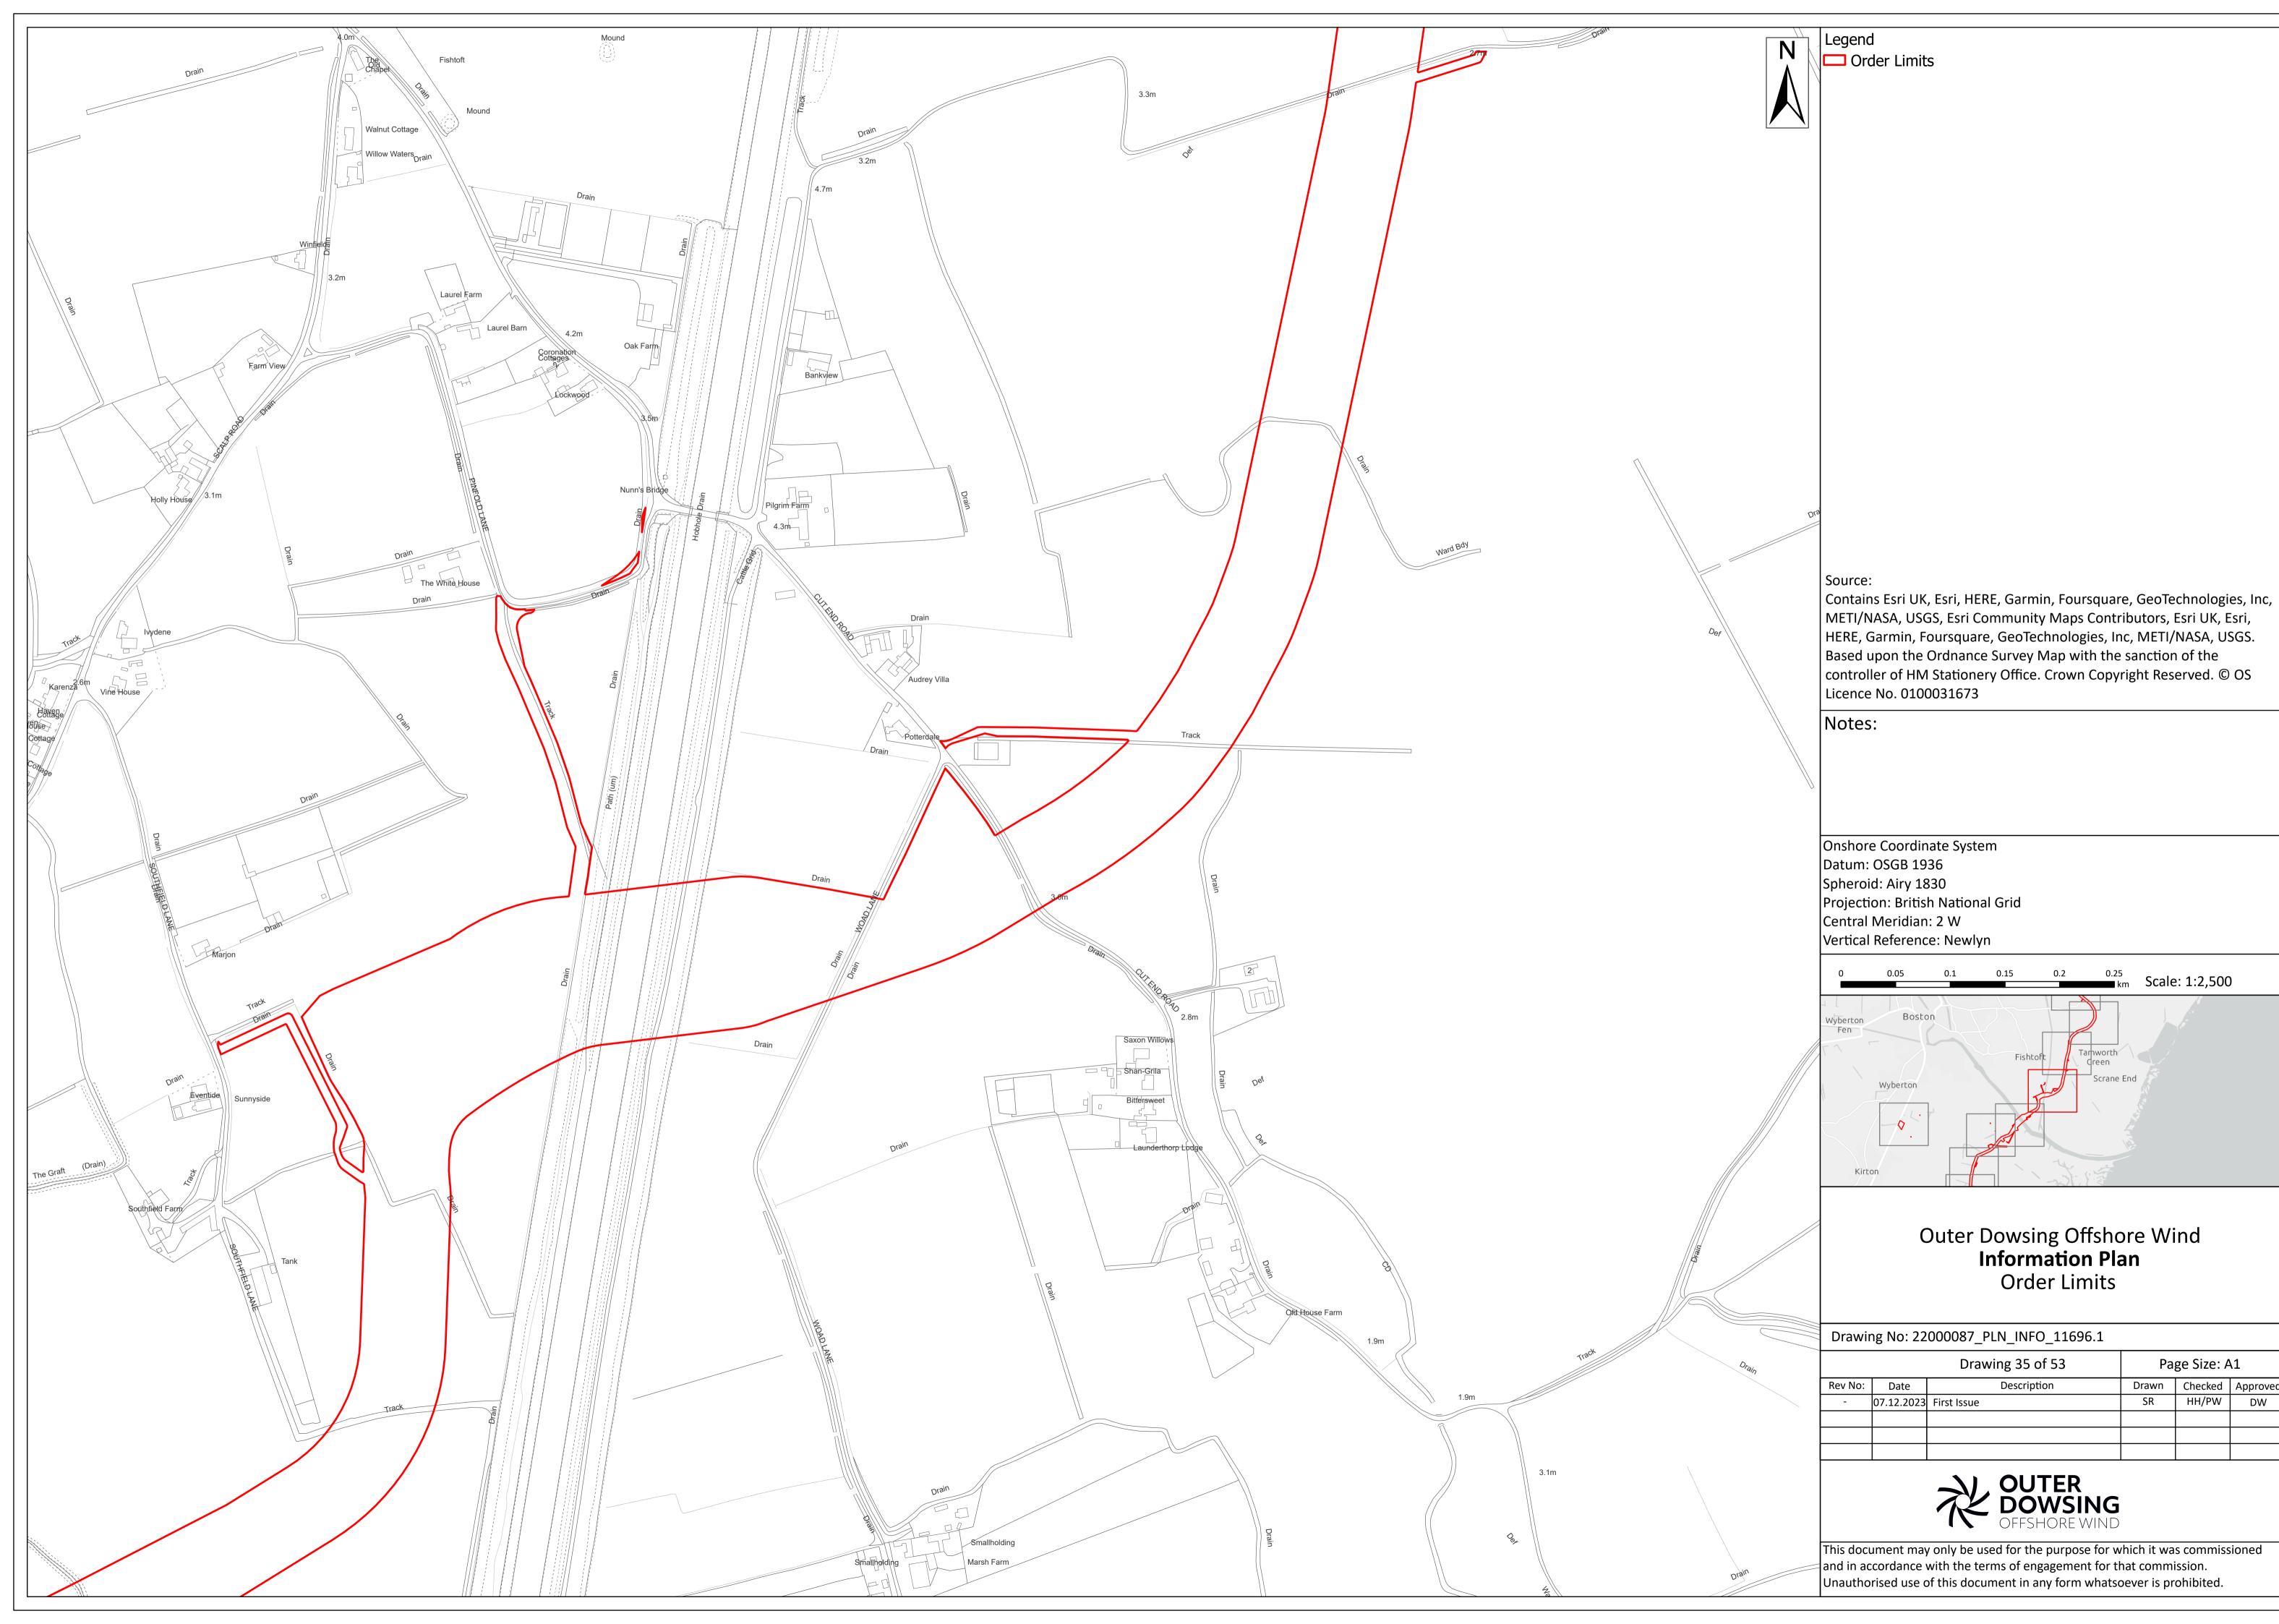

## Outer Dowsing Offshore Wind Information Plan **Order Limits**

Drawing No: 22000087\_PLN\_INFO\_11696.1

| Drawing 30 of 53 |            |             |       | Page Size: A1 |          |  |
|------------------|------------|-------------|-------|---------------|----------|--|
| Rev No:          | Date       | Description | Drawn | Checked       | Approved |  |
| -                | 07.12.2023 | First Issue | SR    | HH/PW         | DW       |  |
|                  |            |             |       |               |          |  |
|                  |            |             |       |               |          |  |
|                  |            |             |       |               |          |  |