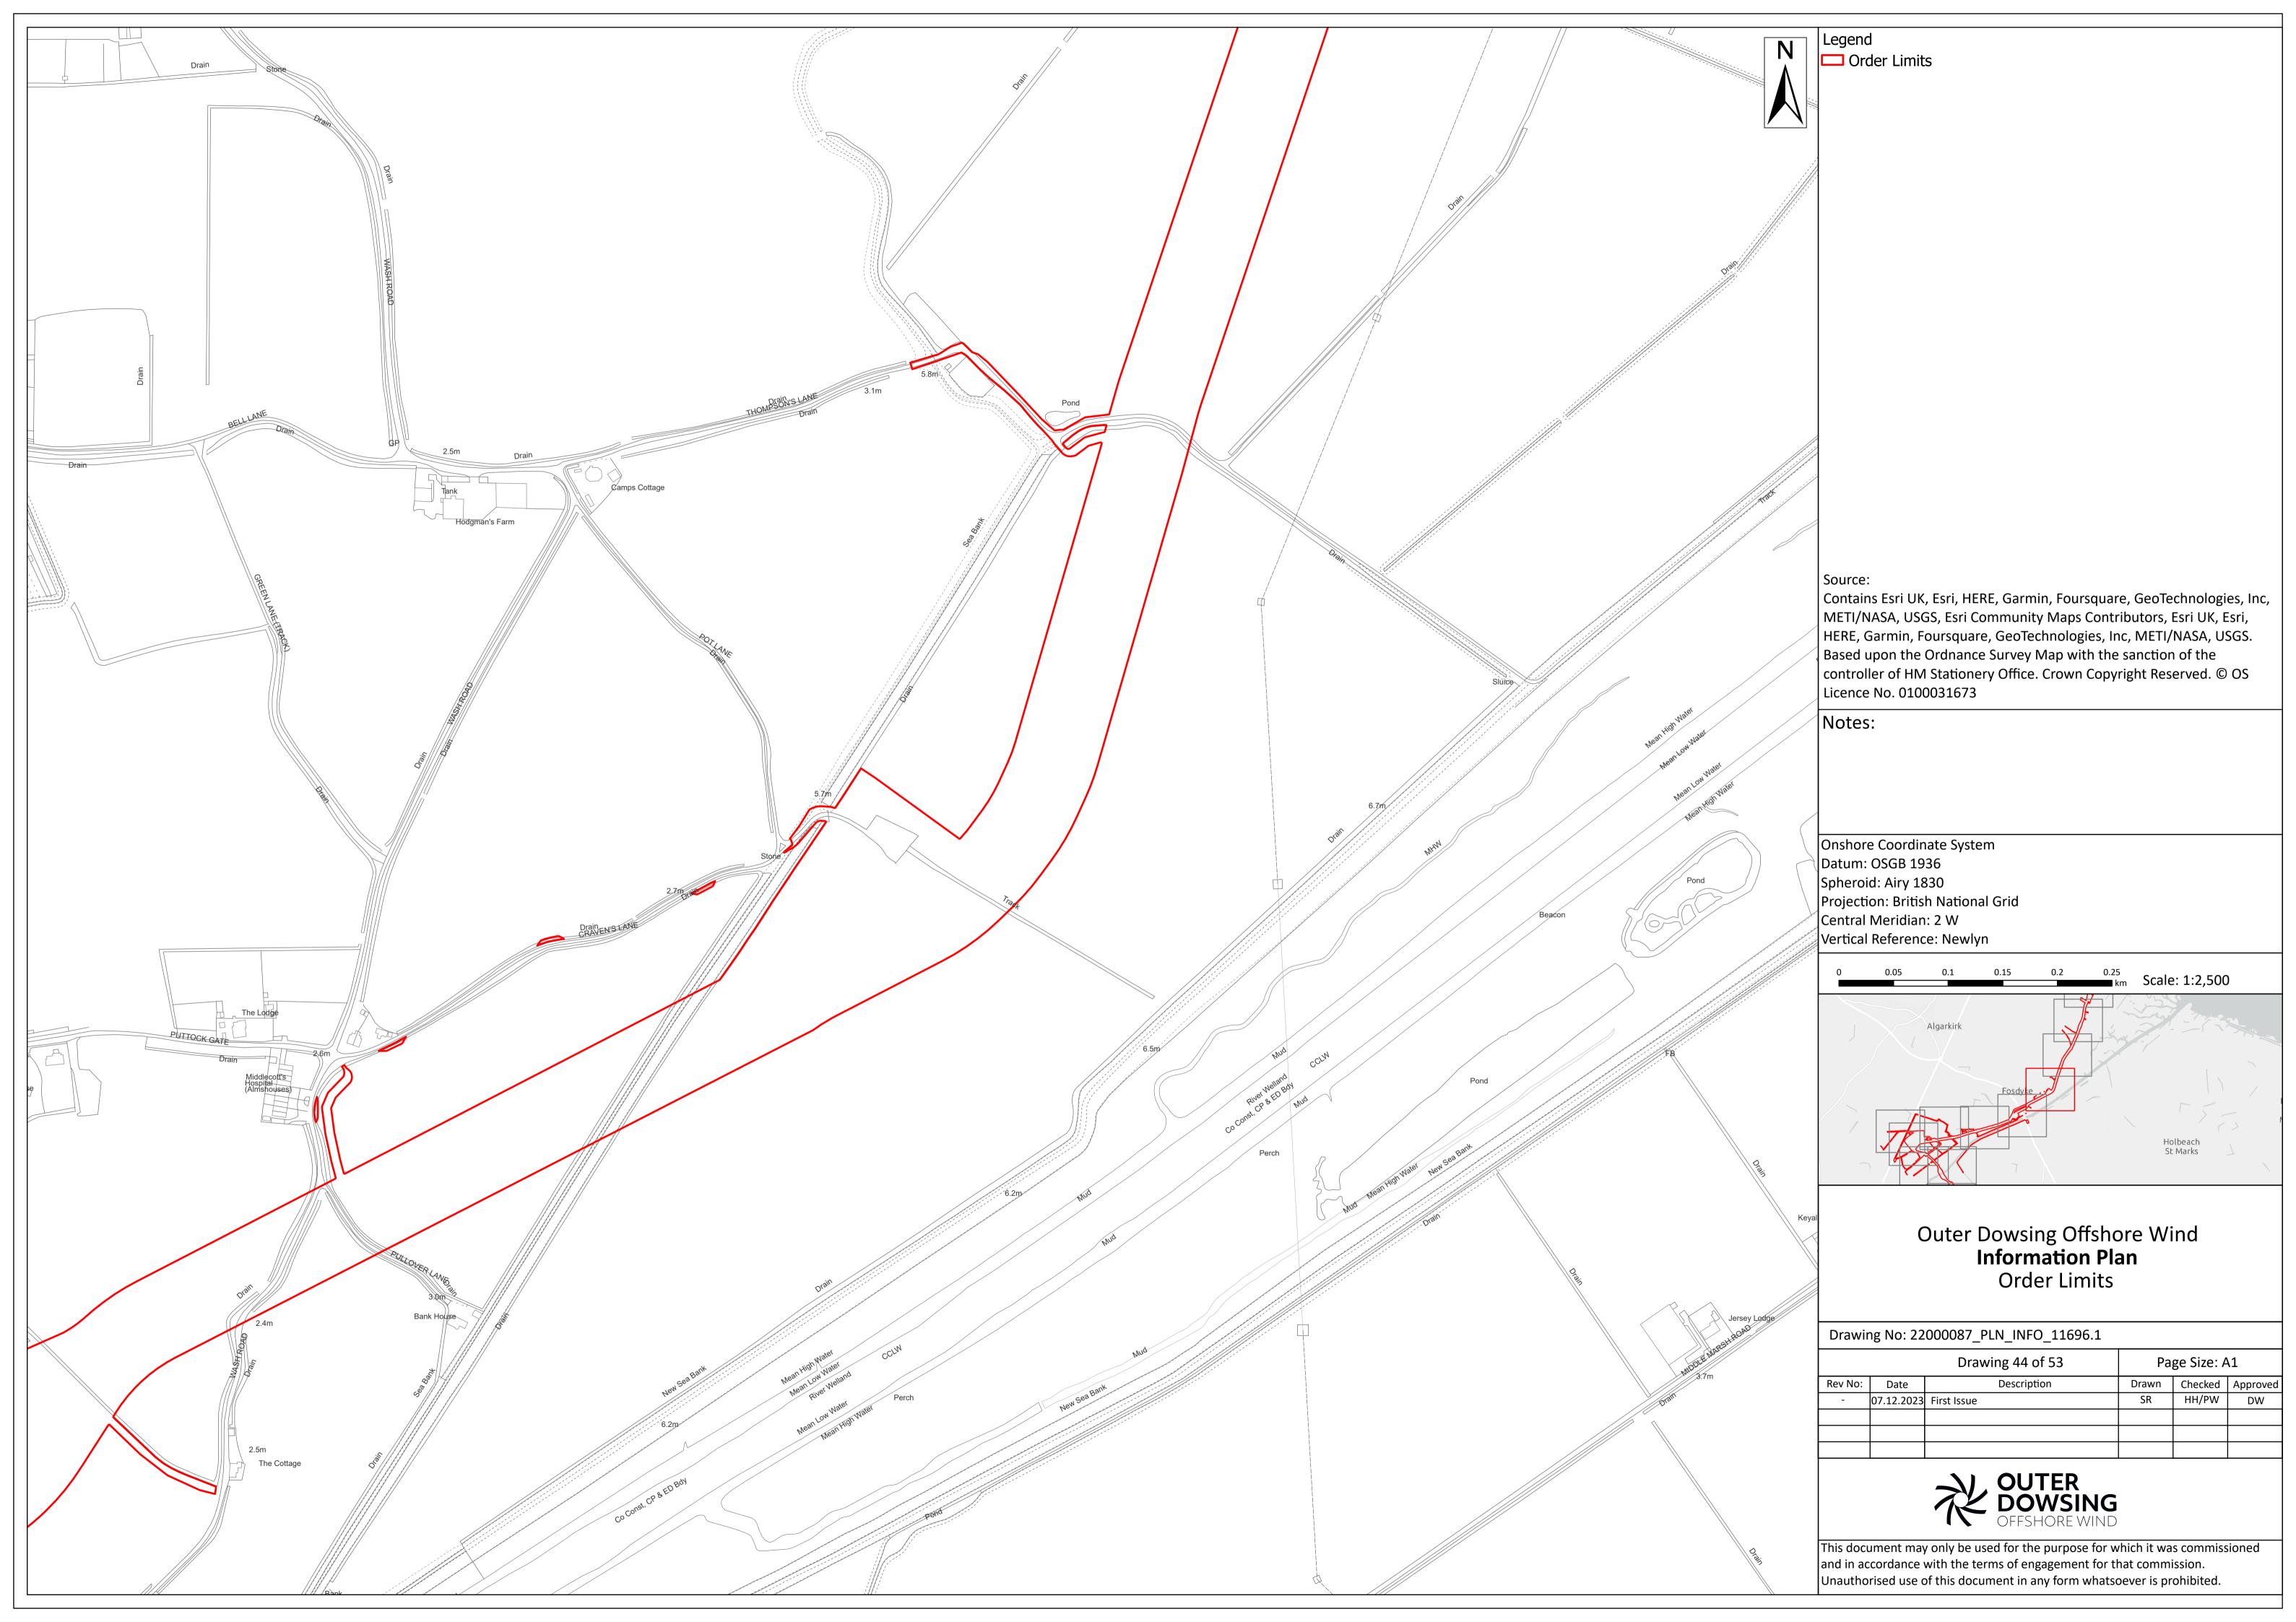

## Outer Dowsing Offshore Wind Information Plan **Order Limits**

Drawing No: 22000087\_PLN\_INFO\_11696.1

|         | Drawing 38 of 53 |             |       | Page Size: A1 |          |  |
|---------|------------------|-------------|-------|---------------|----------|--|
| Rev No: | Date             | Description | Drawn | Checked       | Approved |  |
| -       | 07.12.2023       | First Issue | SR    | HH/PW         | DW       |  |
|         |                  |             |       |               |          |  |
|         |                  |             |       |               |          |  |
|         |                  | _           |       |               |          |  |