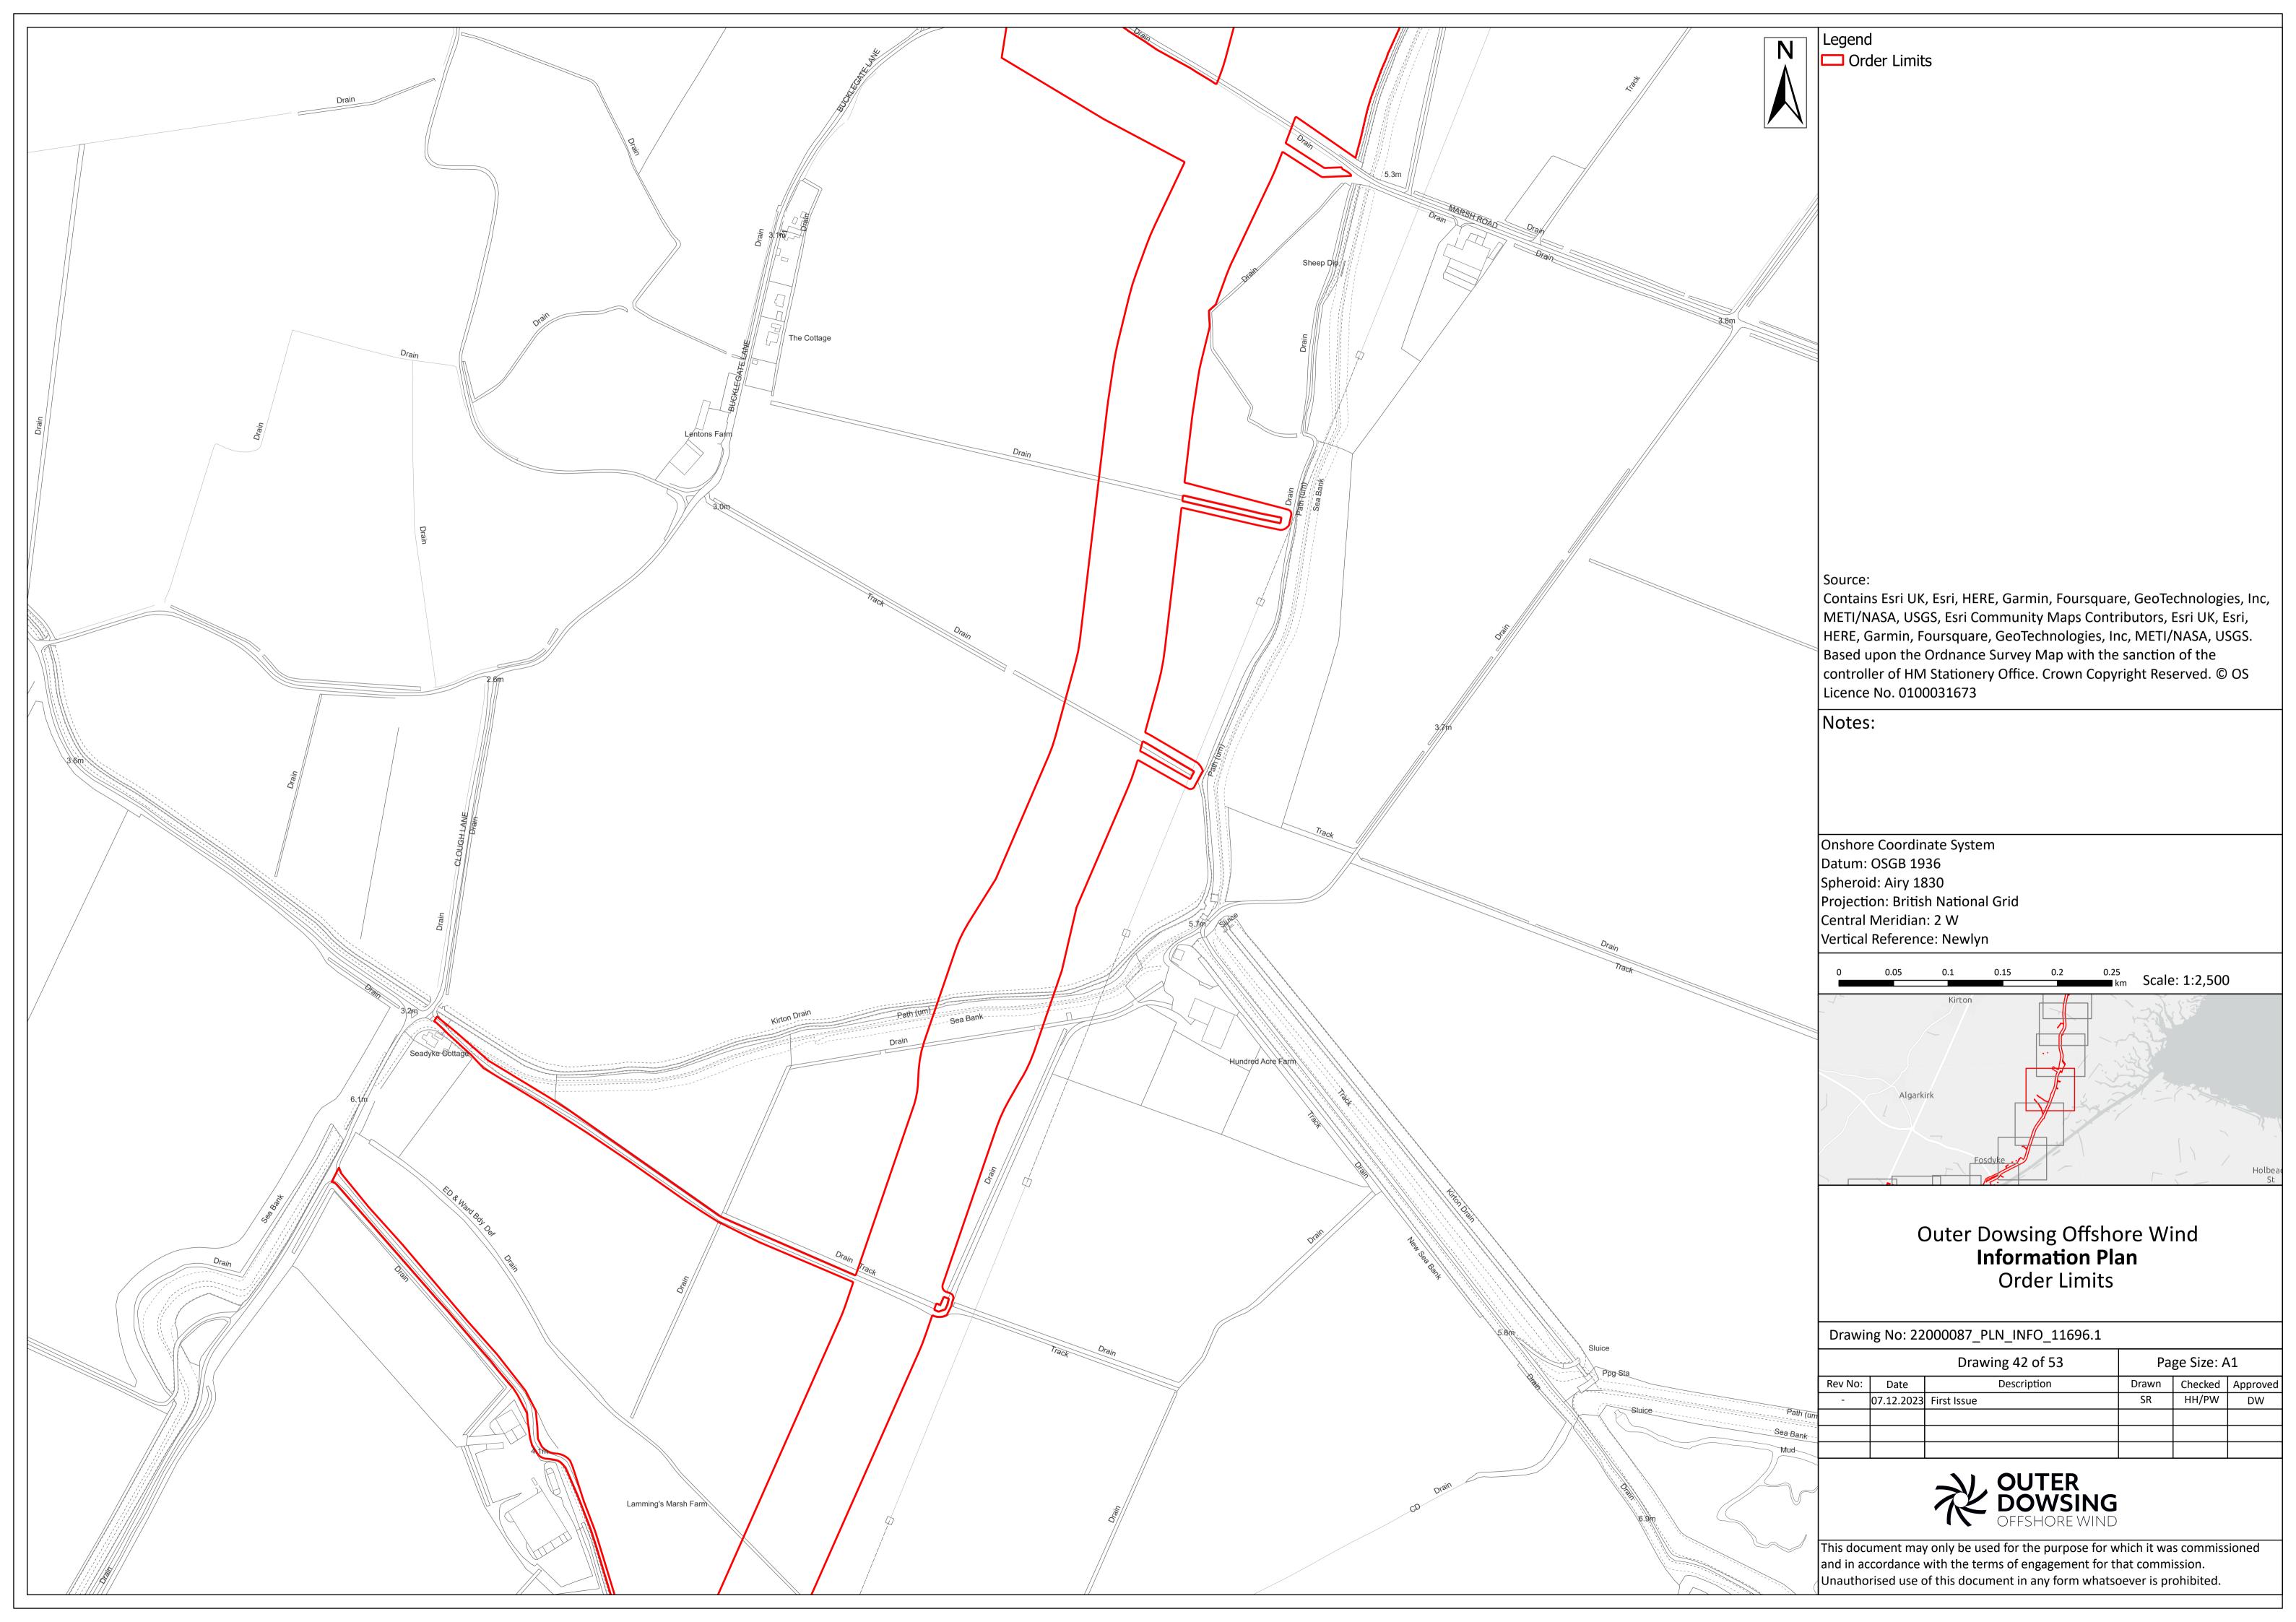

## Outer Dowsing Offshore Wind Information Plan **Order Limits**

| _ | Drawing 29 of 53 |            |             |       | Page Size: A1 |          |  |
|---|------------------|------------|-------------|-------|---------------|----------|--|
|   | Rev No:          | Date       | Description | Drawn | Checked       | Approved |  |
|   | -                | 07.12.2023 | First Issue | SR    | HH/PW         | DW       |  |
|   |                  |            |             |       |               |          |  |
|   |                  |            |             |       |               |          |  |
|   | ·                |            |             |       |               |          |  |