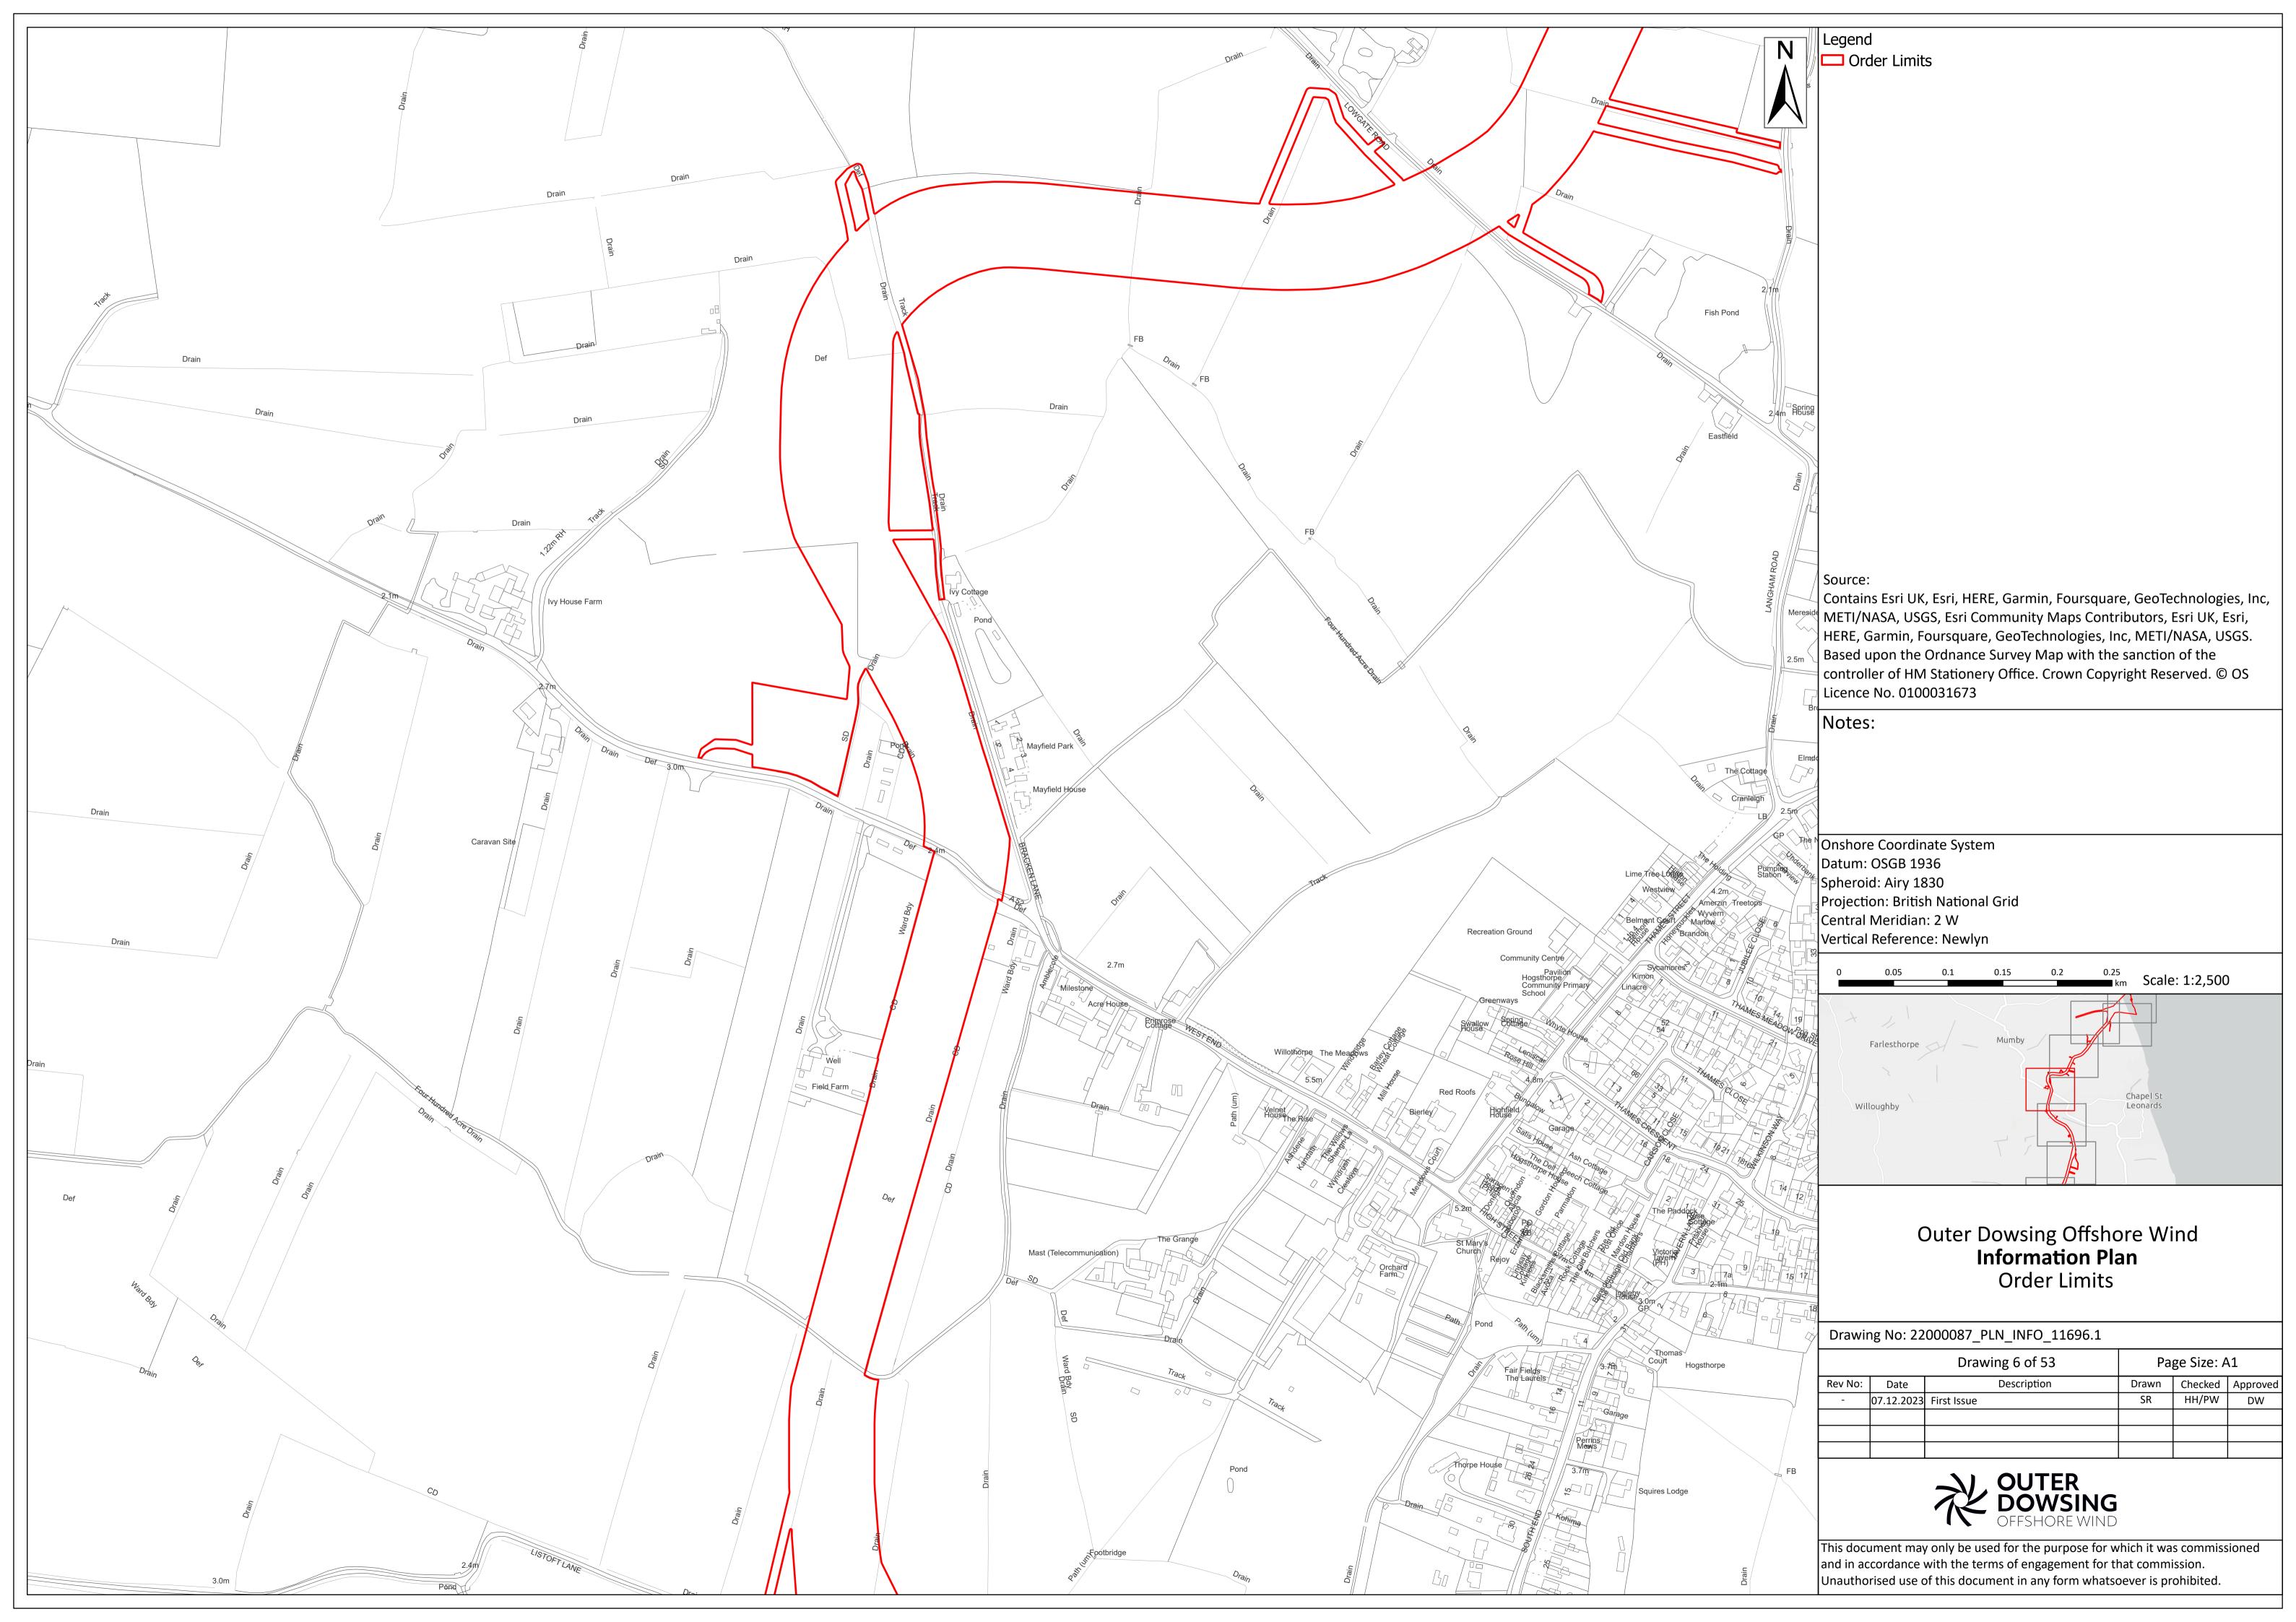

## Outer Dowsing Offshore Wind Information Plan **Order Limits**

Drawing No: 22000087\_PLN\_INFO\_11696.1

| Drawing 30 of 53 |            |             |       | Page Size: A1 |          |  |
|------------------|------------|-------------|-------|---------------|----------|--|
| Rev No:          | Date       | Description | Drawn | Checked       | Approved |  |
| -                | 07.12.2023 | First Issue | SR    | HH/PW         | DW       |  |
|                  |            |             |       |               |          |  |
|                  |            |             |       |               |          |  |
|                  |            |             |       |               |          |  |