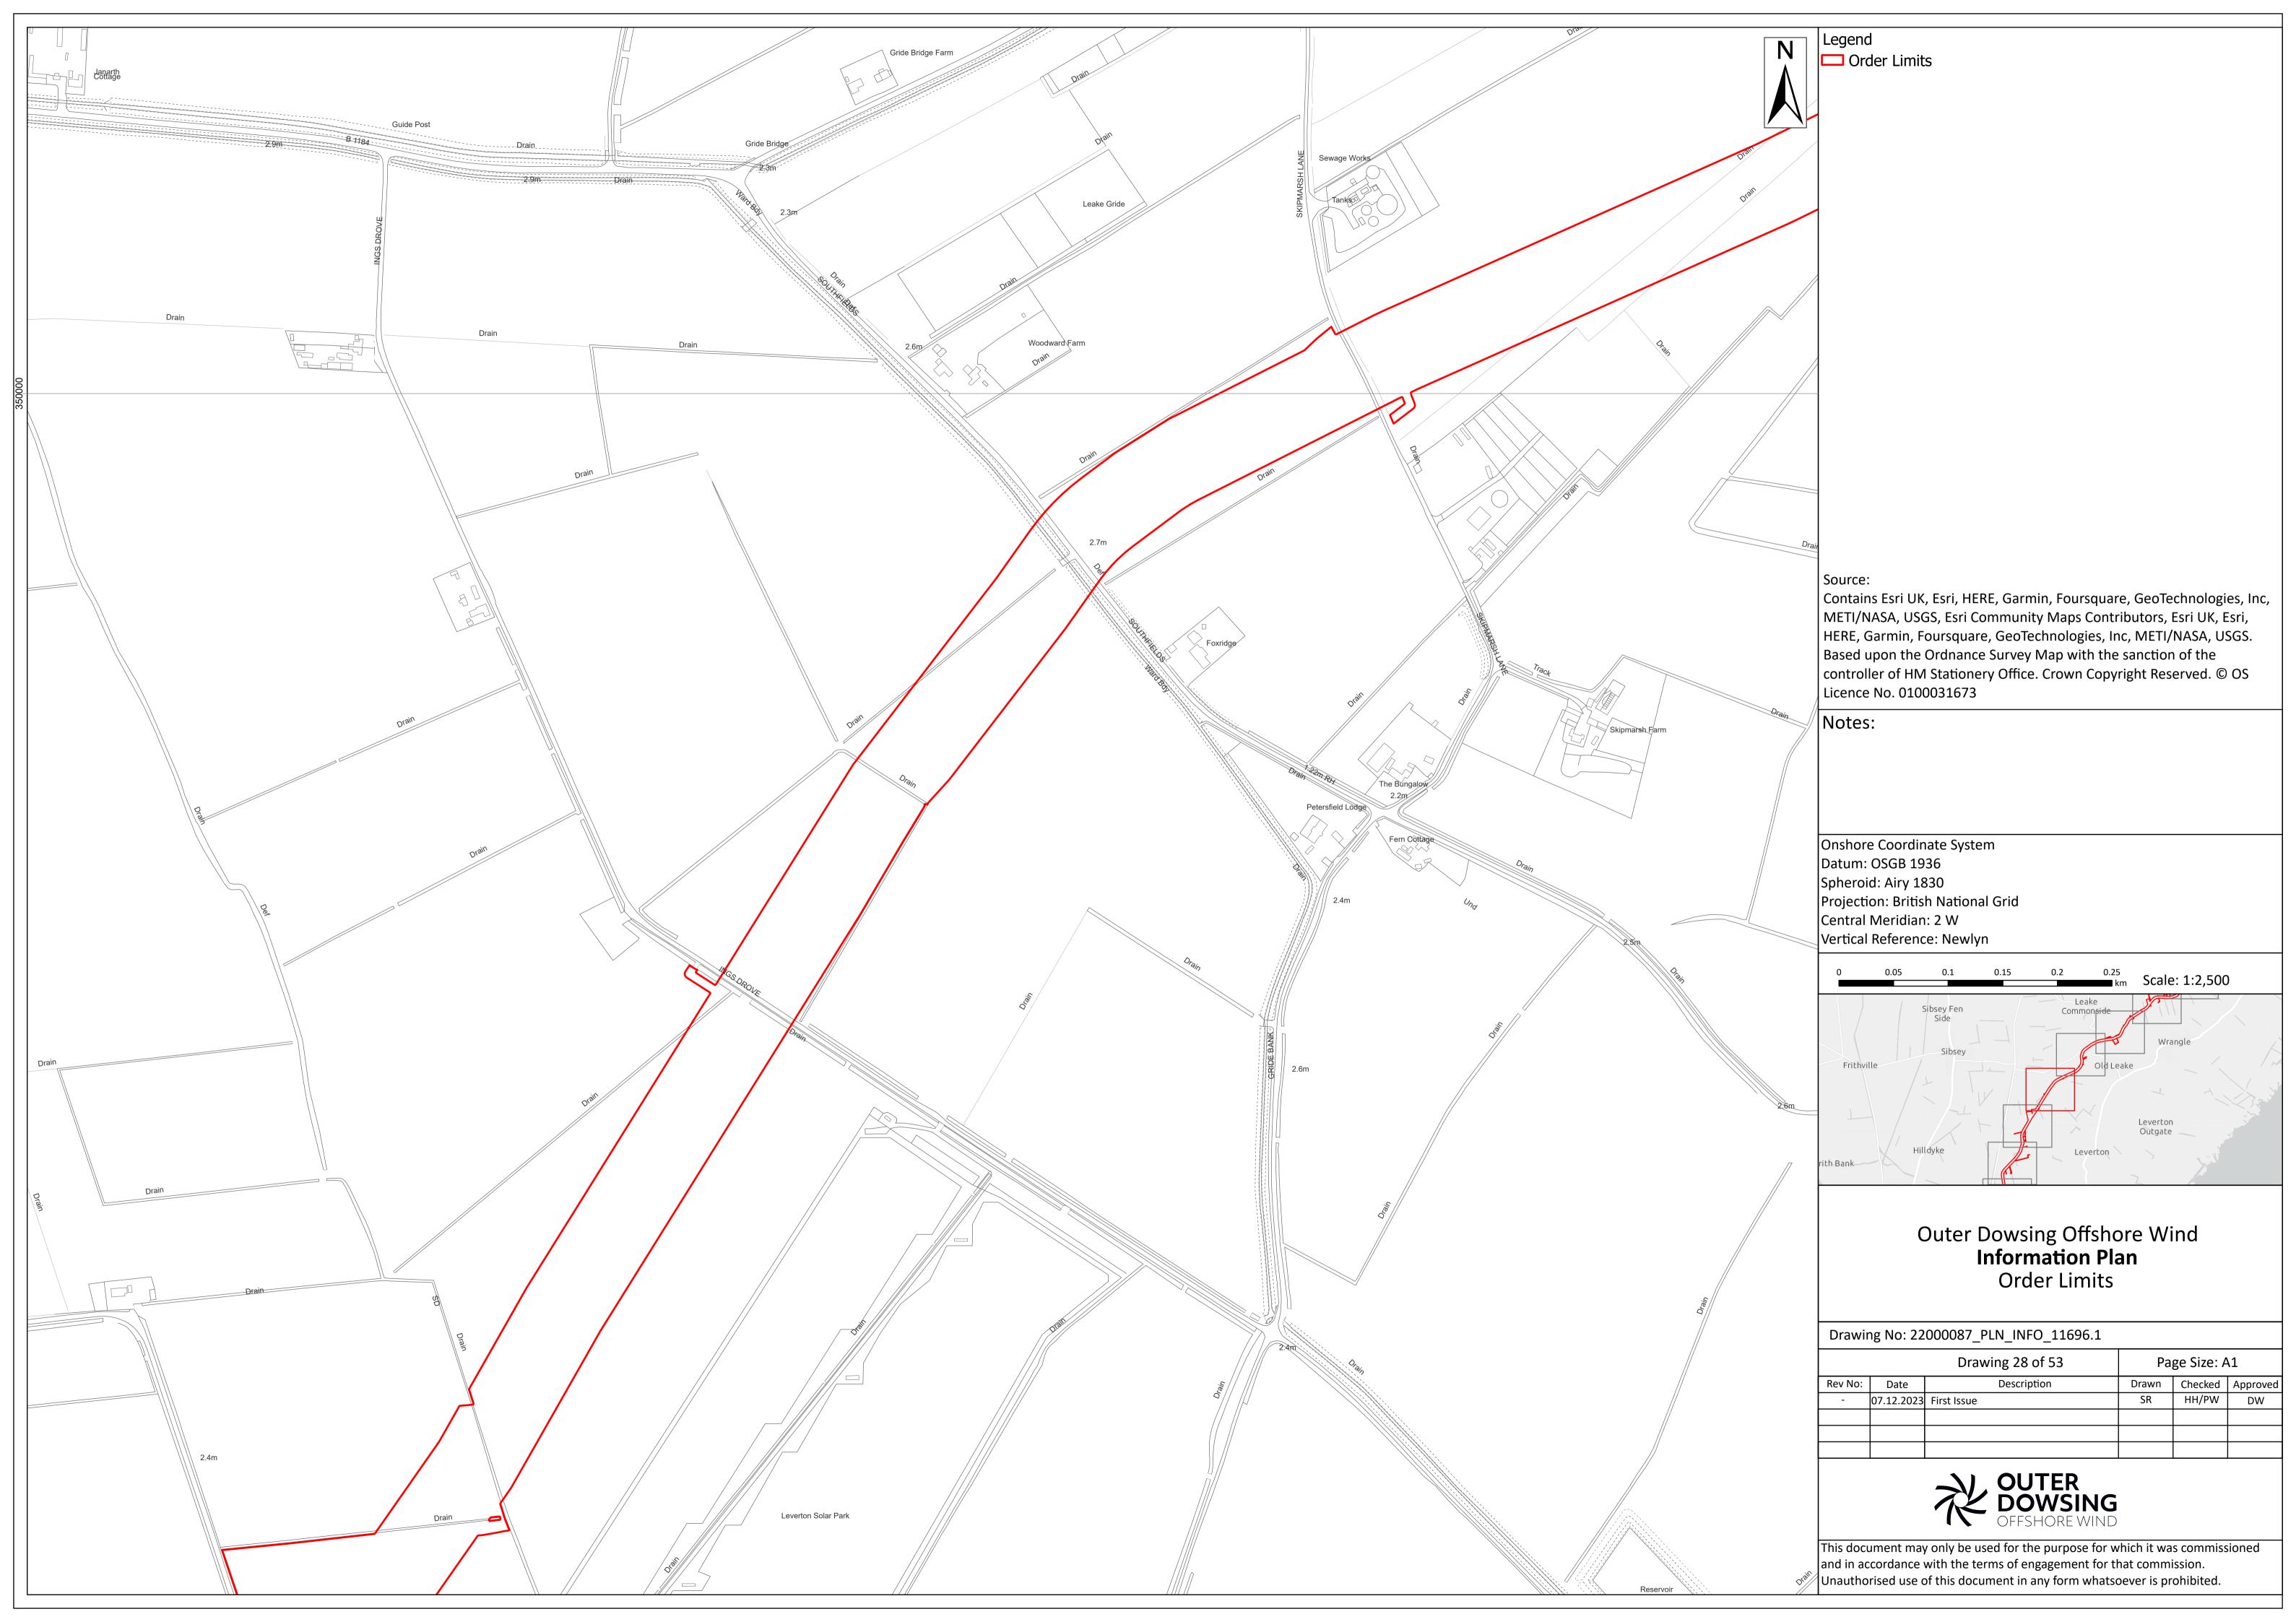

Contains Esri UK, Esri, HERE, Garmin, Foursquare, GeoTechnologies, Inc, METI/NASA, USGS, Esri Community Maps Contributors, Esri UK, Esri, HERE, Garmin, Foursquare, GeoTechnologies, Inc, METI/NASA, USGS. Based upon the Ordnance Survey Map with the sanction of the controller of HM Stationery Office. Crown Copyright Reserved. © OS Licence No. 0100031673

Onshore Coordinate System Datum: OSGB 1936 Spheroid: Airy 1830

Projection: British National Grid Central Meridian: 2 W Vertical Reference: Newlyn

## Outer Dowsing Offshore Wind Information Plan **Order Limits**

Drawing No: 22000087\_PLN\_INFO\_11696.1

|         | Drawing 2 of 53 |             |       | Page Size: A1 |          |  |
|---------|-----------------|-------------|-------|---------------|----------|--|
| Rev No: | Date            | Description | Drawn | Checked       | Approved |  |
| -       | 07.12.2023      | First Issue | SR    | HH/PW         | DW       |  |
|         |                 |             |       |               |          |  |
|         |                 |             |       |               |          |  |
|         |                 |             |       |               |          |  |

This document may only be used for the purpose for which it was commissioned and in accordance with the terms of engagement for that commission. Unauthorised use of this document in any form whatsoever is prohibited.