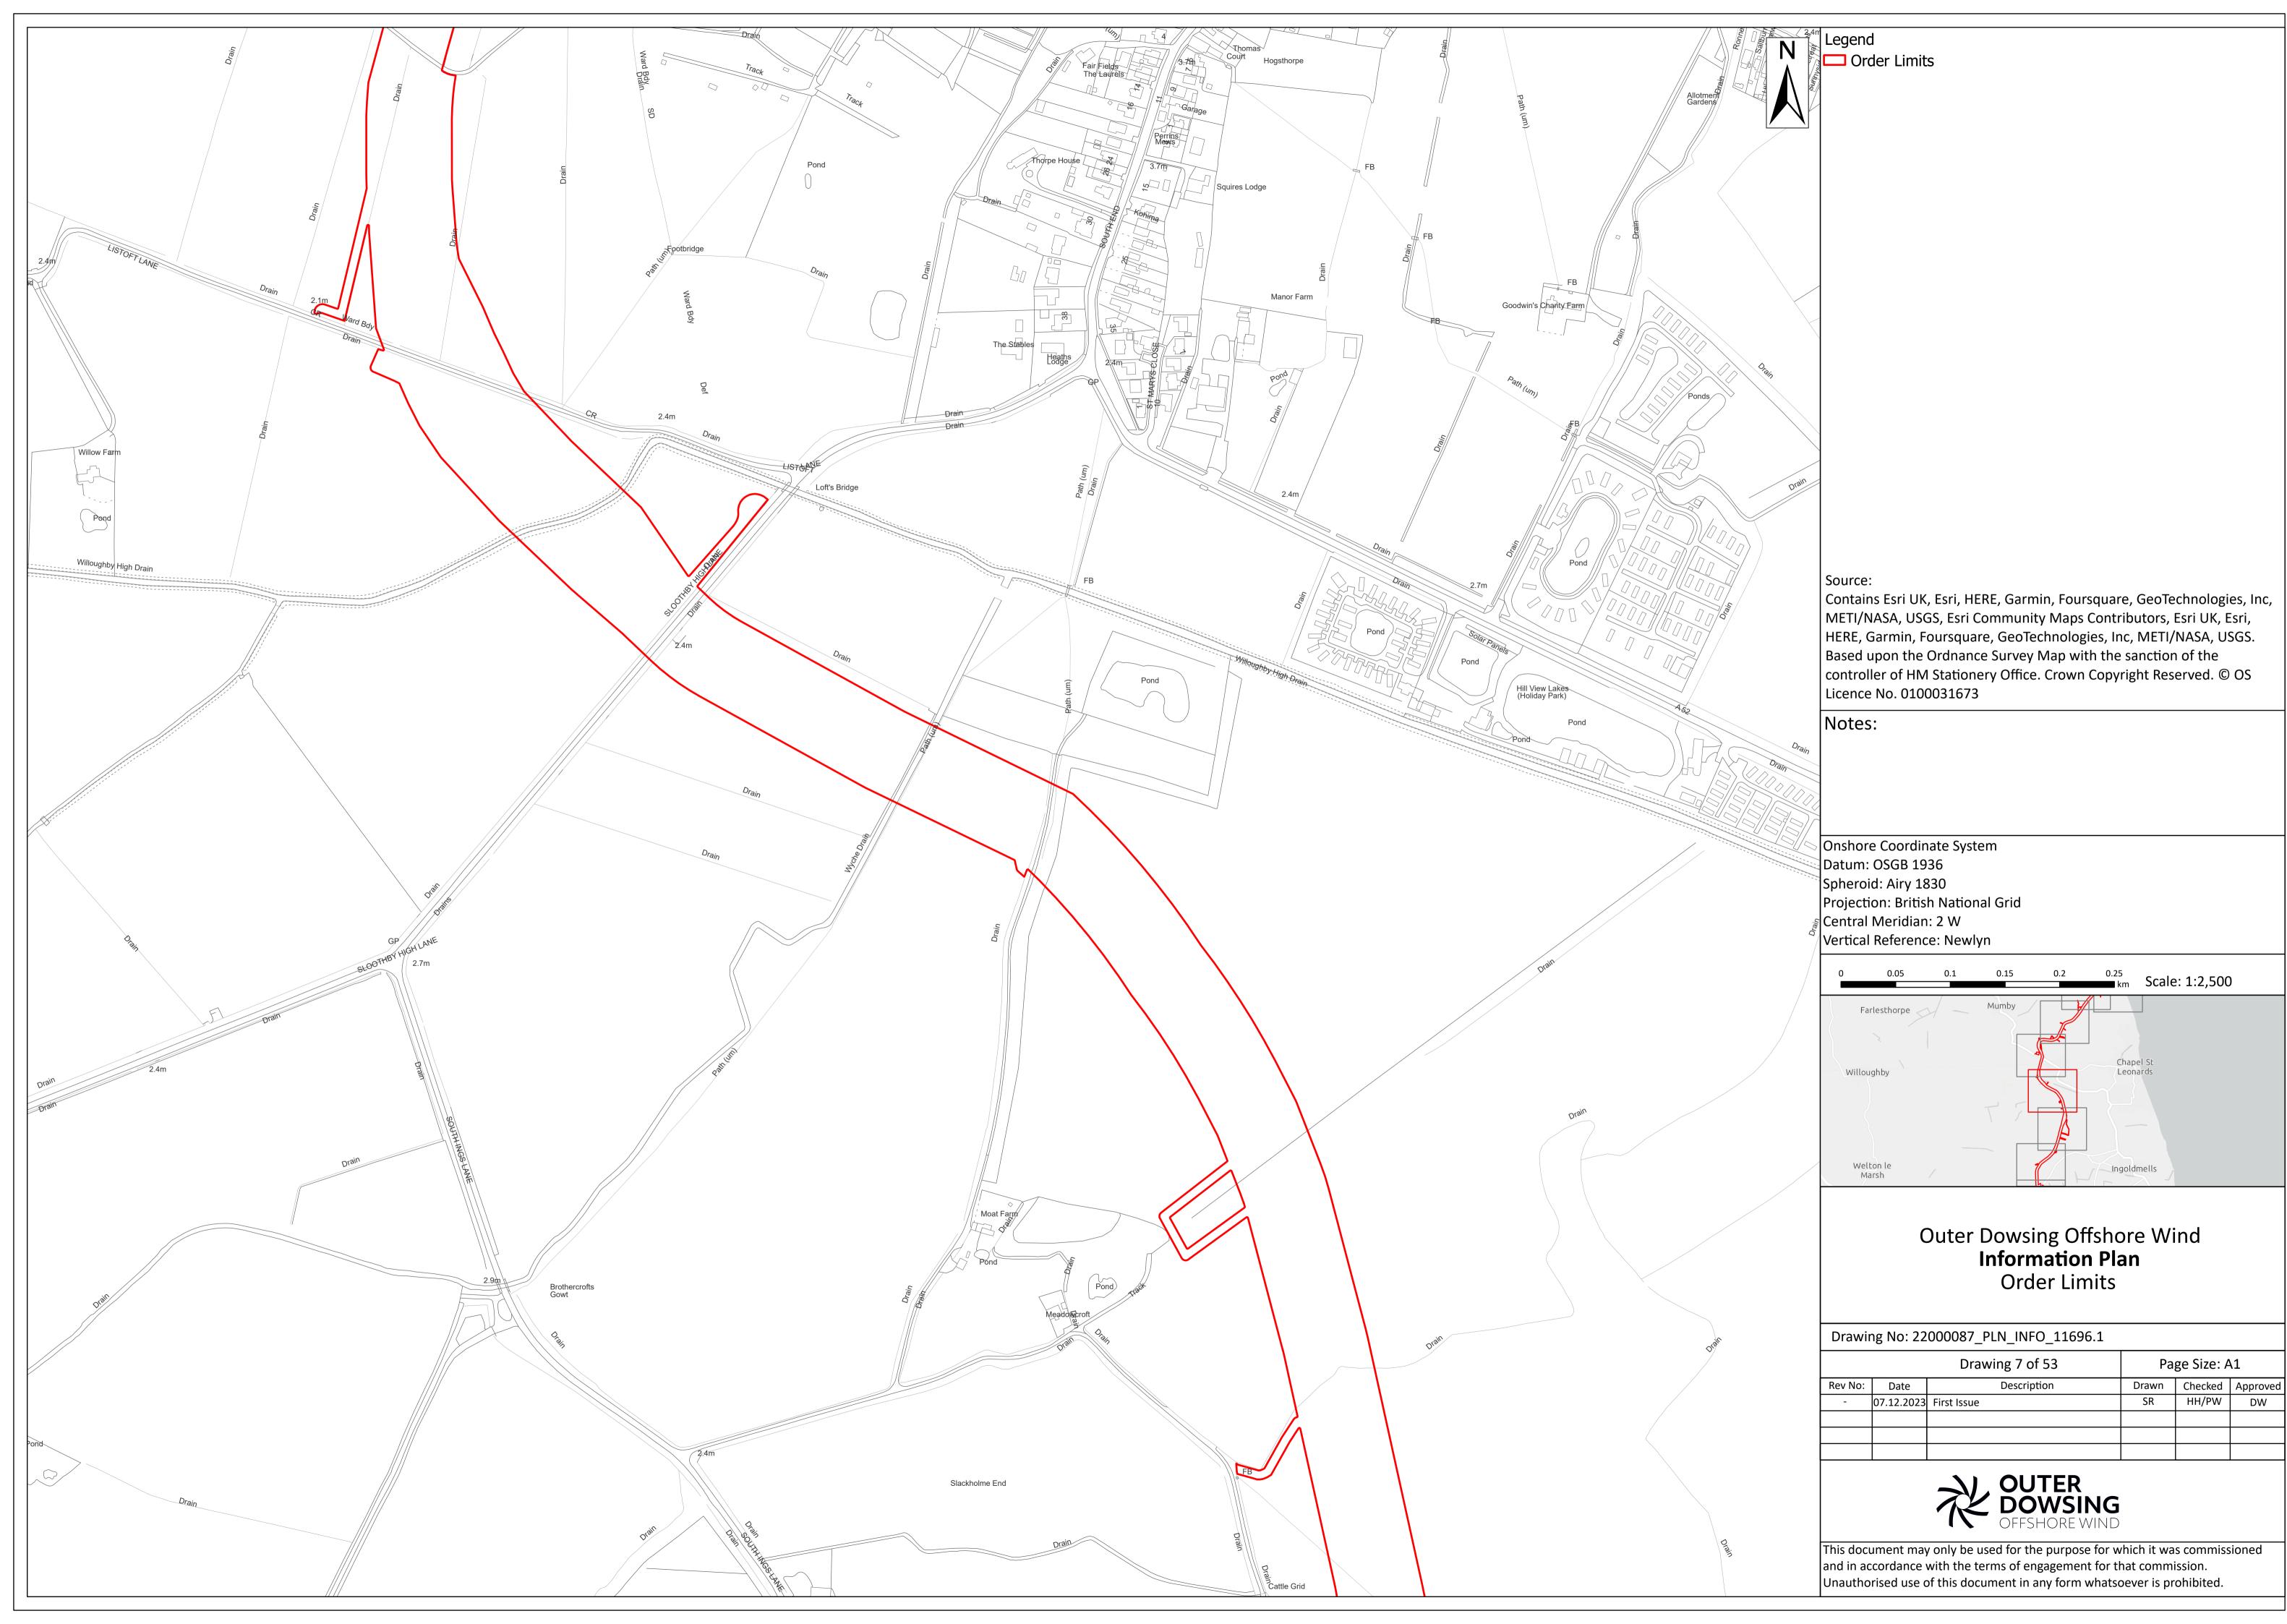

## Outer Dowsing Offshore Wind Information Plan **Order Limits**

Drawing No: 22000087\_PLN\_INFO\_11696.1

|         | Drawing 38 of 53 |             |       | Page Size: A1 |          |  |
|---------|------------------|-------------|-------|---------------|----------|--|
| Rev No: | Date             | Description | Drawn | Checked       | Approved |  |
| -       | 07.12.2023       | First Issue | SR    | HH/PW         | DW       |  |
|         |                  |             |       |               |          |  |
|         |                  |             |       |               |          |  |
|         |                  | _           |       |               |          |  |