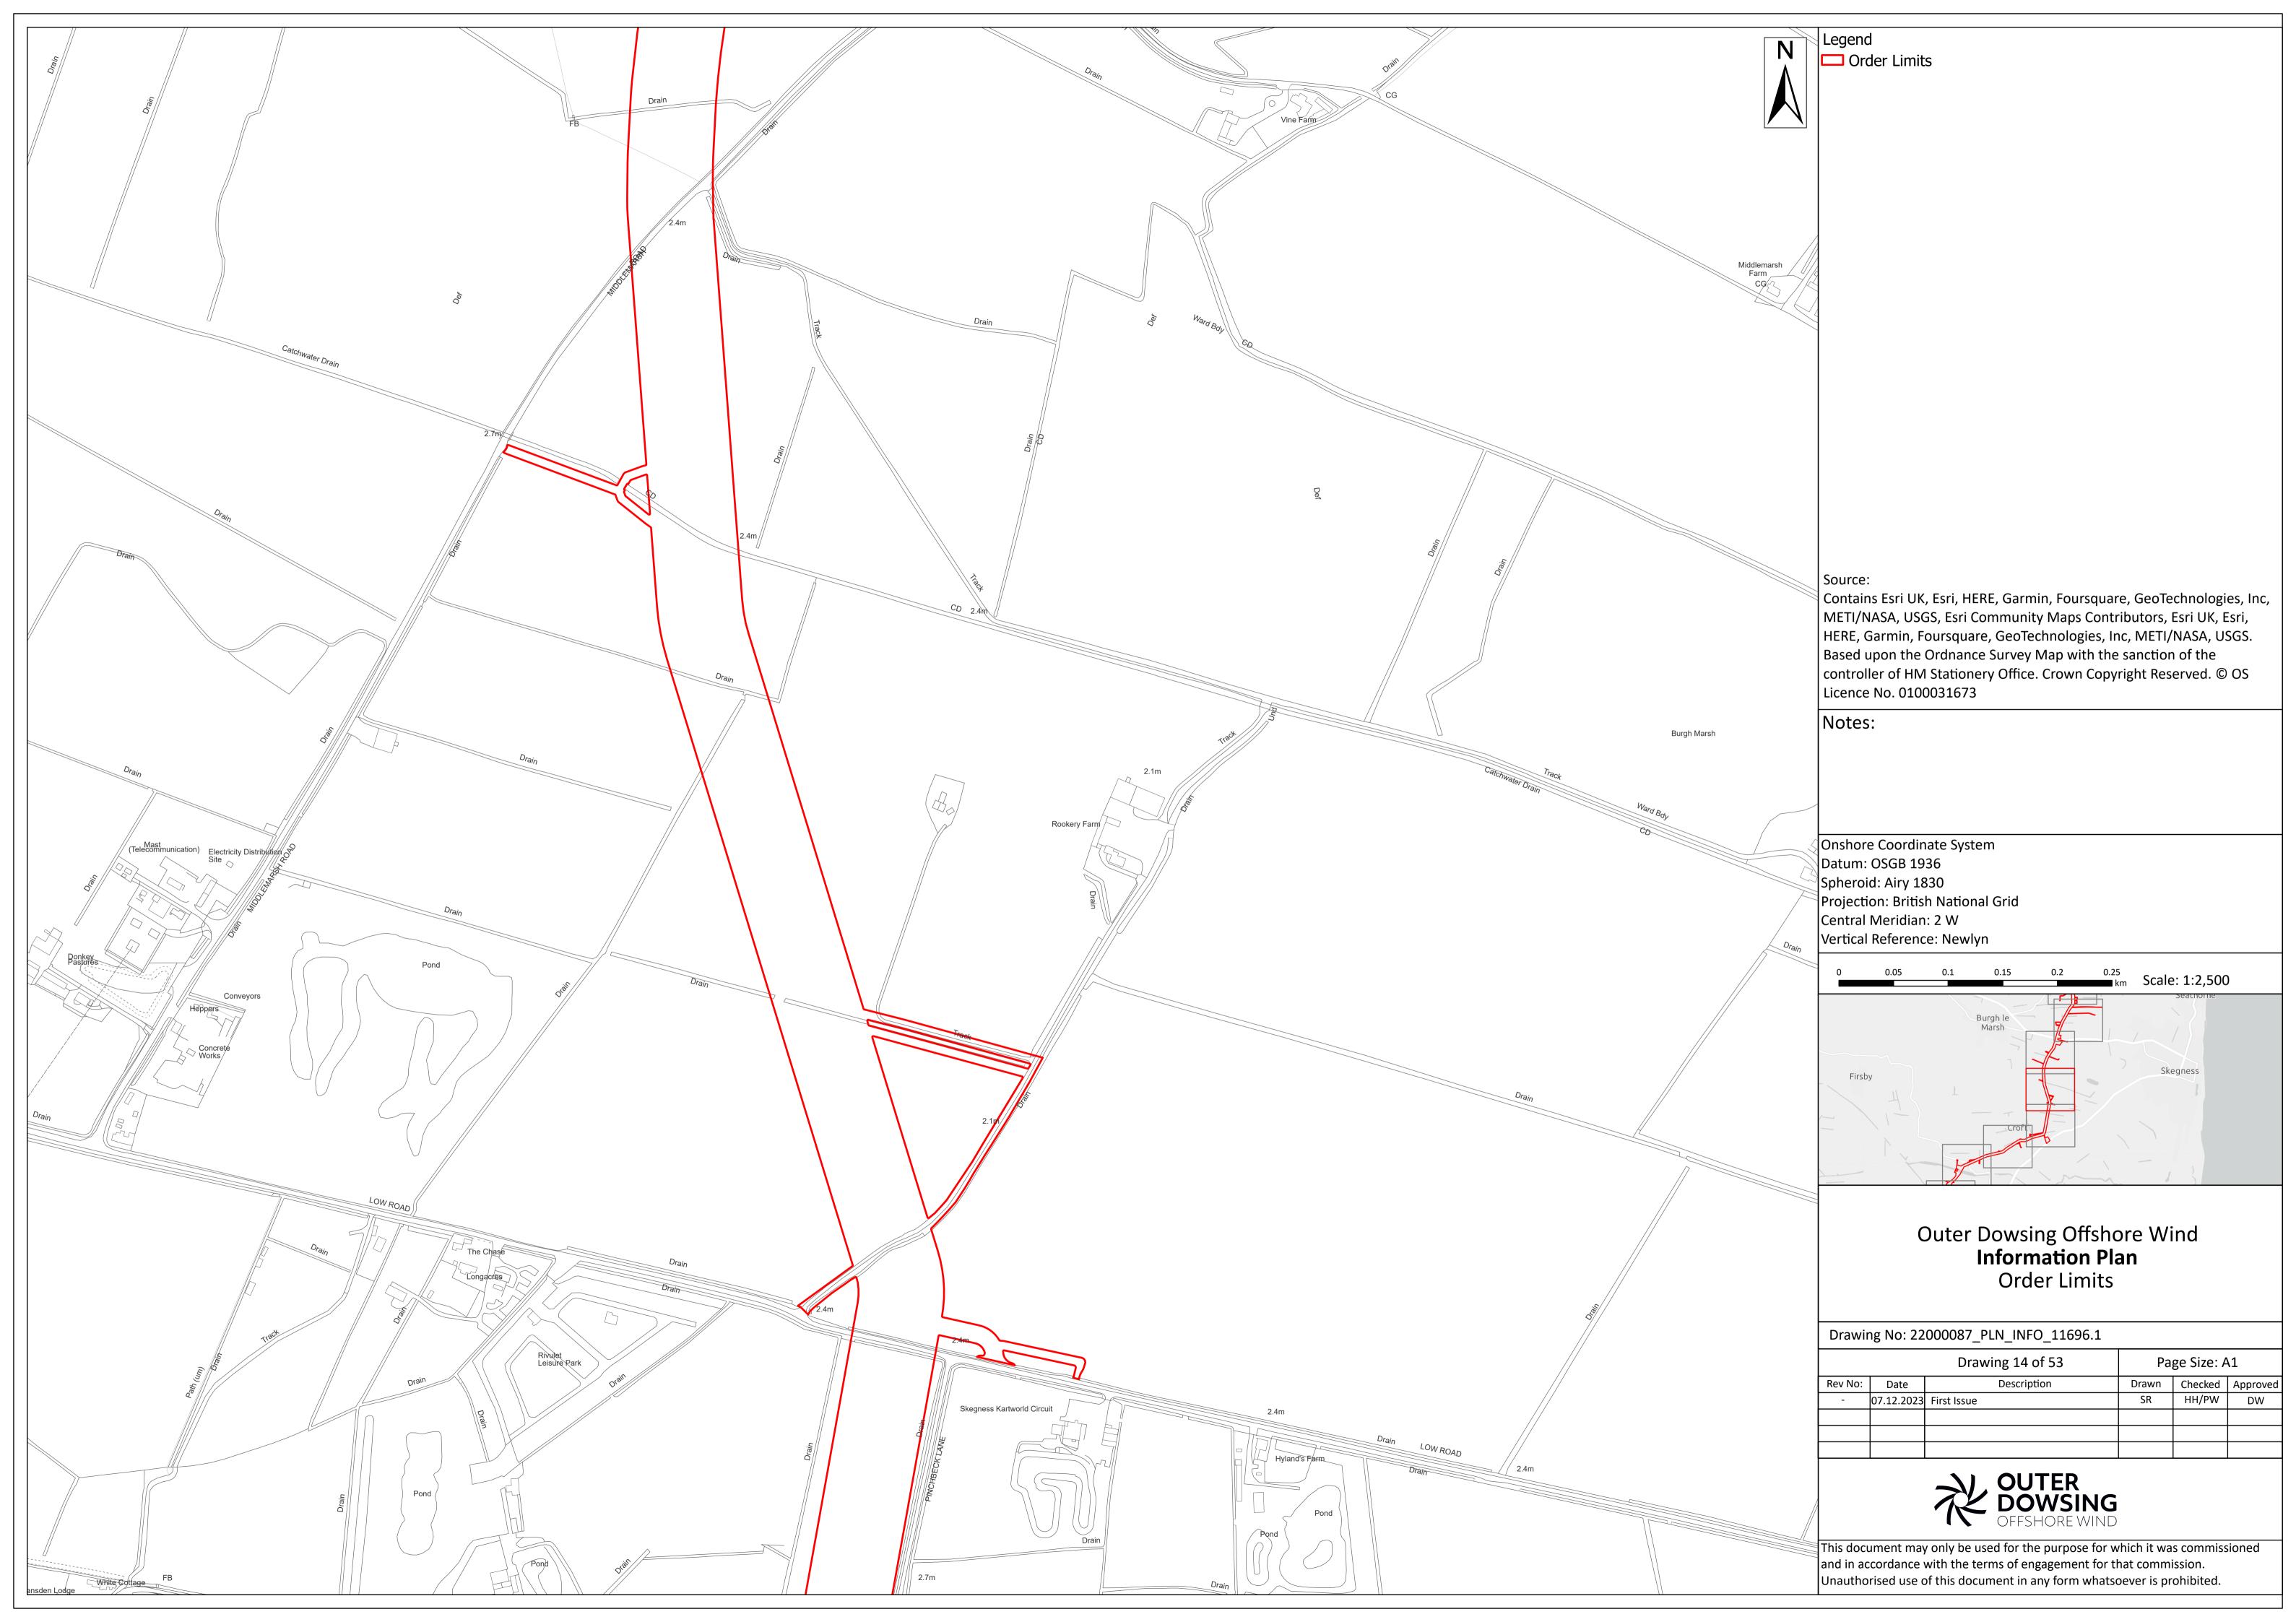

## Outer Dowsing Offshore Wind Information Plan **Order Limits**

Drawing No: 22000087\_PLN\_INFO\_11696.1

| Drawing 30 of 53 |            |             |       | Page Size: A1 |          |  |
|------------------|------------|-------------|-------|---------------|----------|--|
| Rev No:          | Date       | Description | Drawn | Checked       | Approved |  |
| -                | 07.12.2023 | First Issue | SR    | HH/PW         | DW       |  |
|                  |            |             |       |               |          |  |
|                  |            |             |       |               |          |  |
|                  |            |             |       |               |          |  |