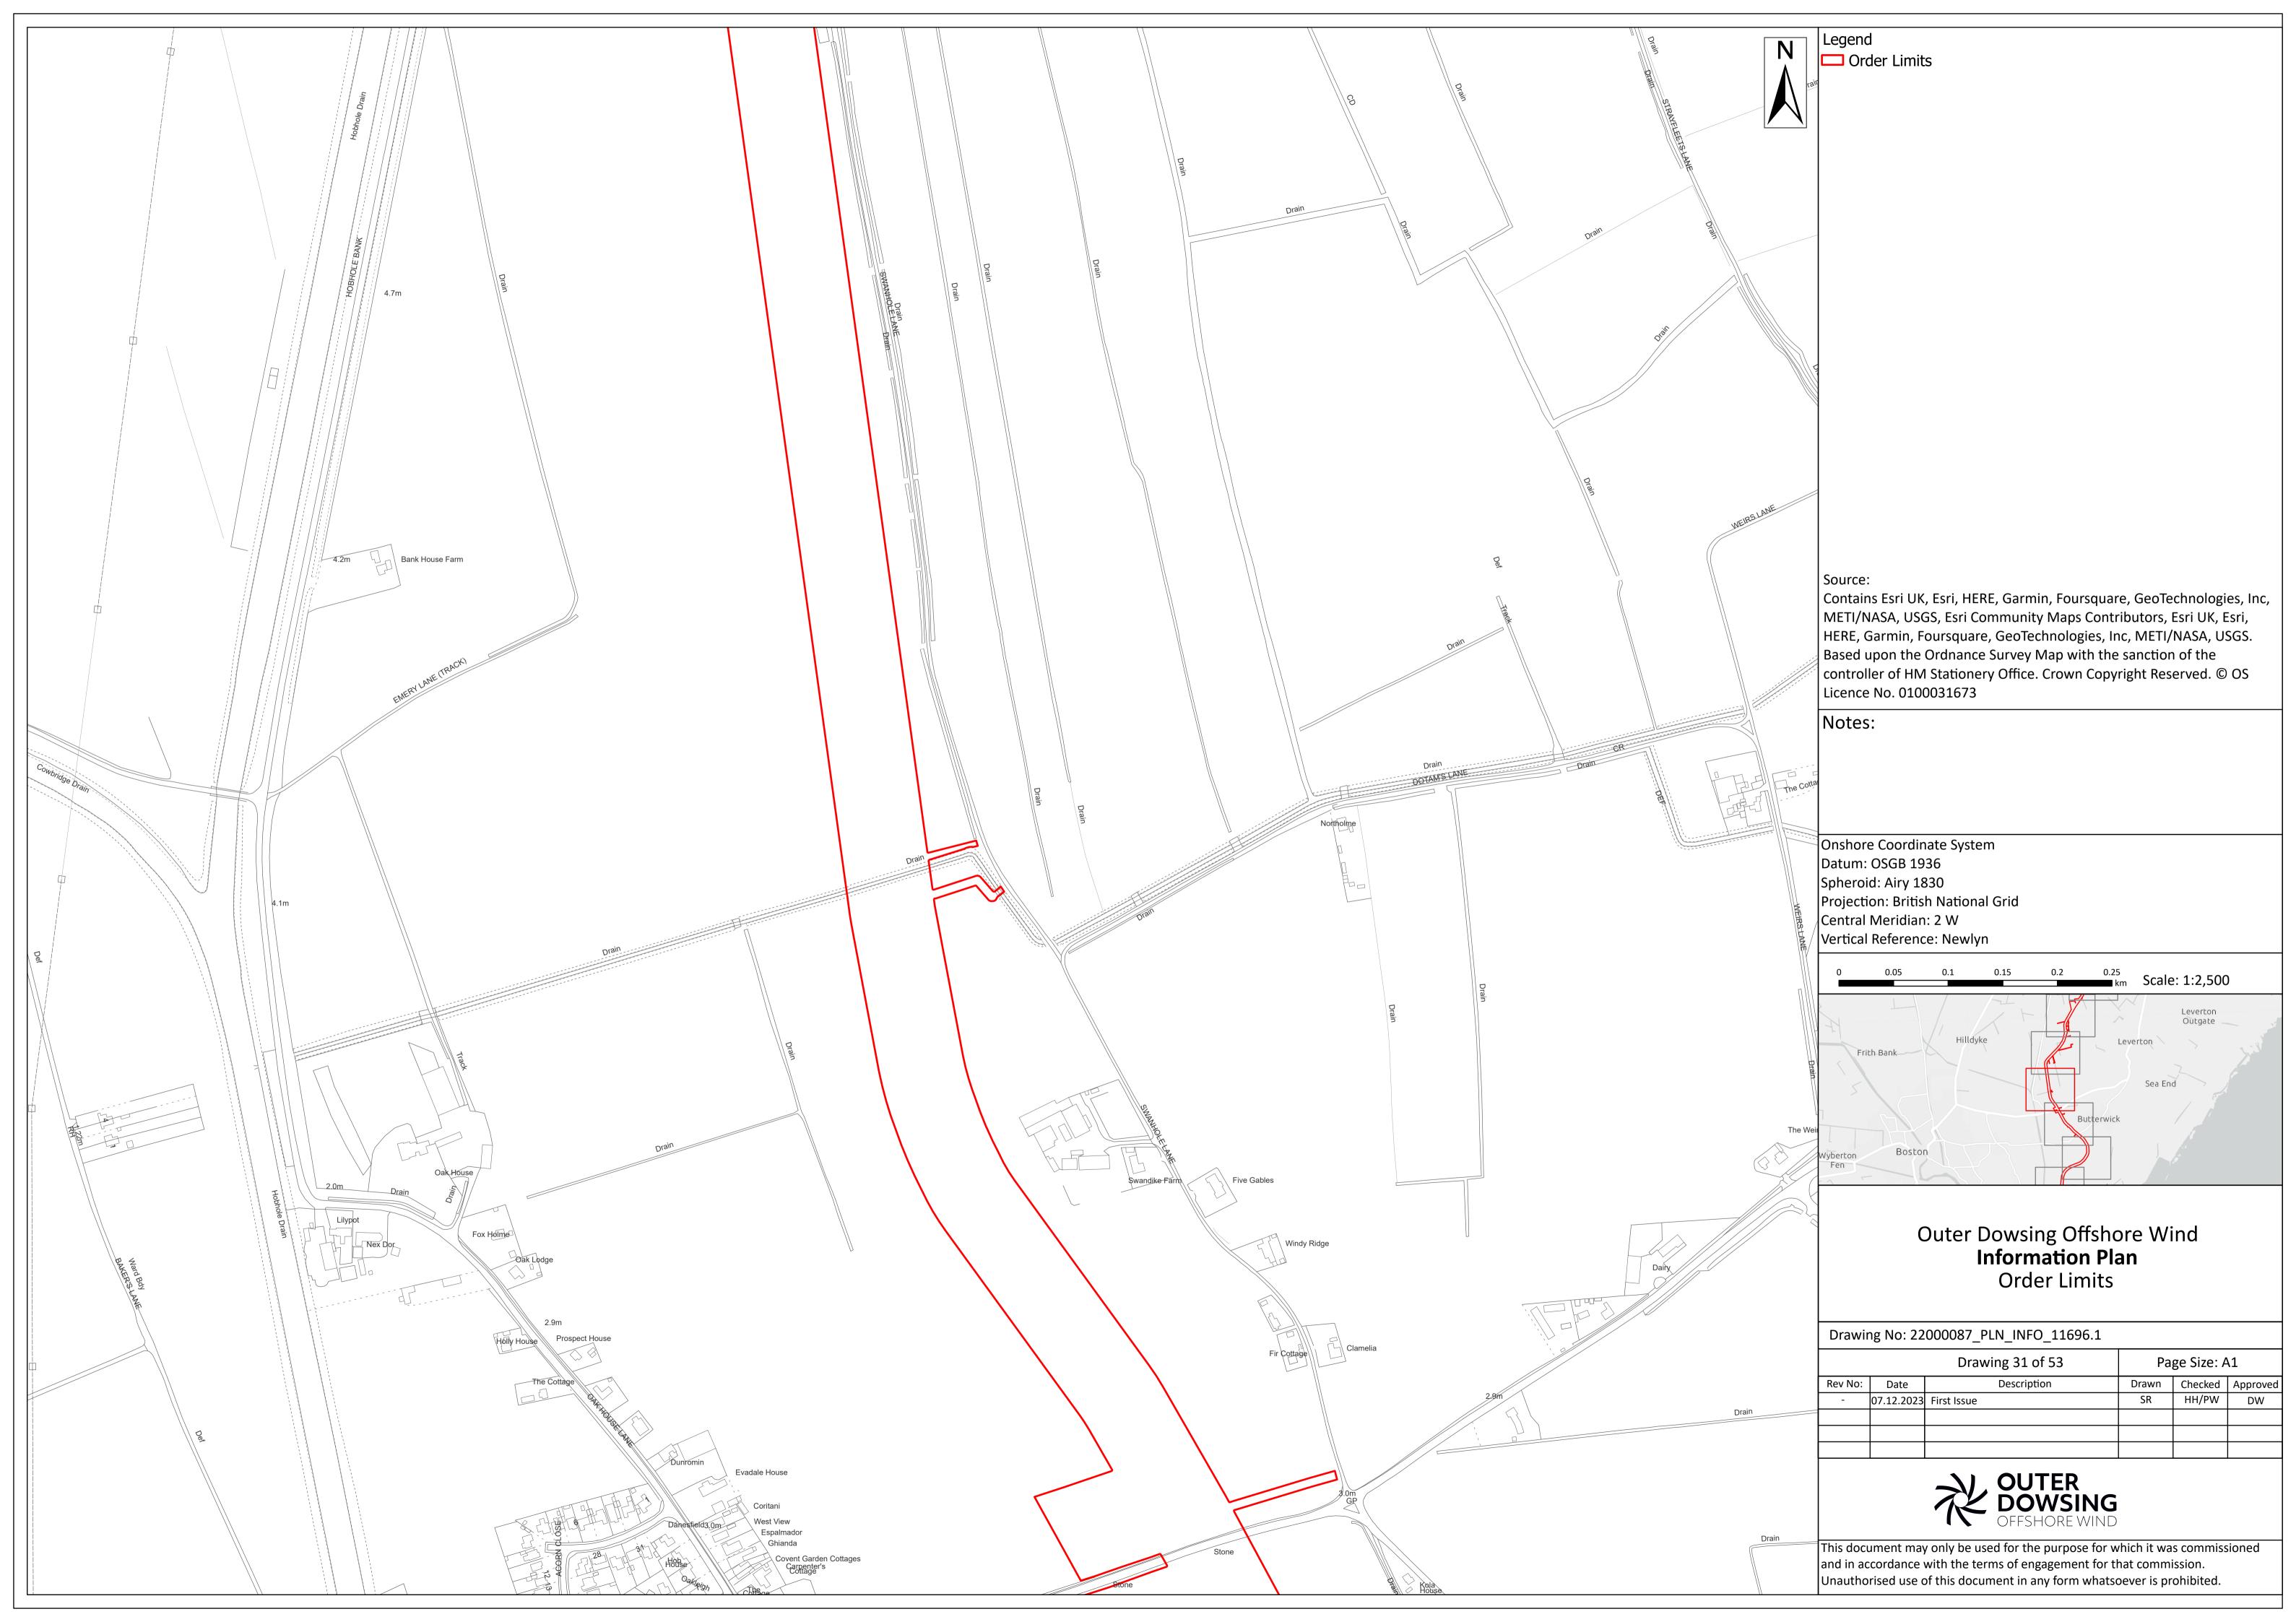

Contains Esri UK, Esri, HERE, Garmin, Foursquare, GeoTechnologies, Inc, METI/NASA, USGS, Esri Community Maps Contributors, Esri UK, Esri, HERE, Garmin, Foursquare, GeoTechnologies, Inc, METI/NASA, USGS. Based upon the Ordnance Survey Map with the sanction of the controller of HM Stationery Office. Crown Copyright Reserved. © OS

Onshore Coordinate System Datum: OSGB 1936 Spheroid: Airy 1830 Projection: British National Grid Central Meridian: 2 W

## Outer Dowsing Offshore Wind Information Plan **Order Limits**

Drawing No: 22000087\_PLN\_INFO\_11696.1

| Drawing 30 of 53 |            |             |       | Page Size: A1 |          |  |
|------------------|------------|-------------|-------|---------------|----------|--|
| Rev No:          | Date       | Description | Drawn | Checked       | Approved |  |
| -                | 07.12.2023 | First Issue | SR    | HH/PW         | DW       |  |
|                  |            |             |       |               |          |  |
|                  |            |             |       |               |          |  |
|                  |            |             |       |               |          |  |

This document may only be used for the purpose for which it was commissioned and in accordance with the terms of engagement for that commission. Unauthorised use of this document in any form whatsoever is prohibited.