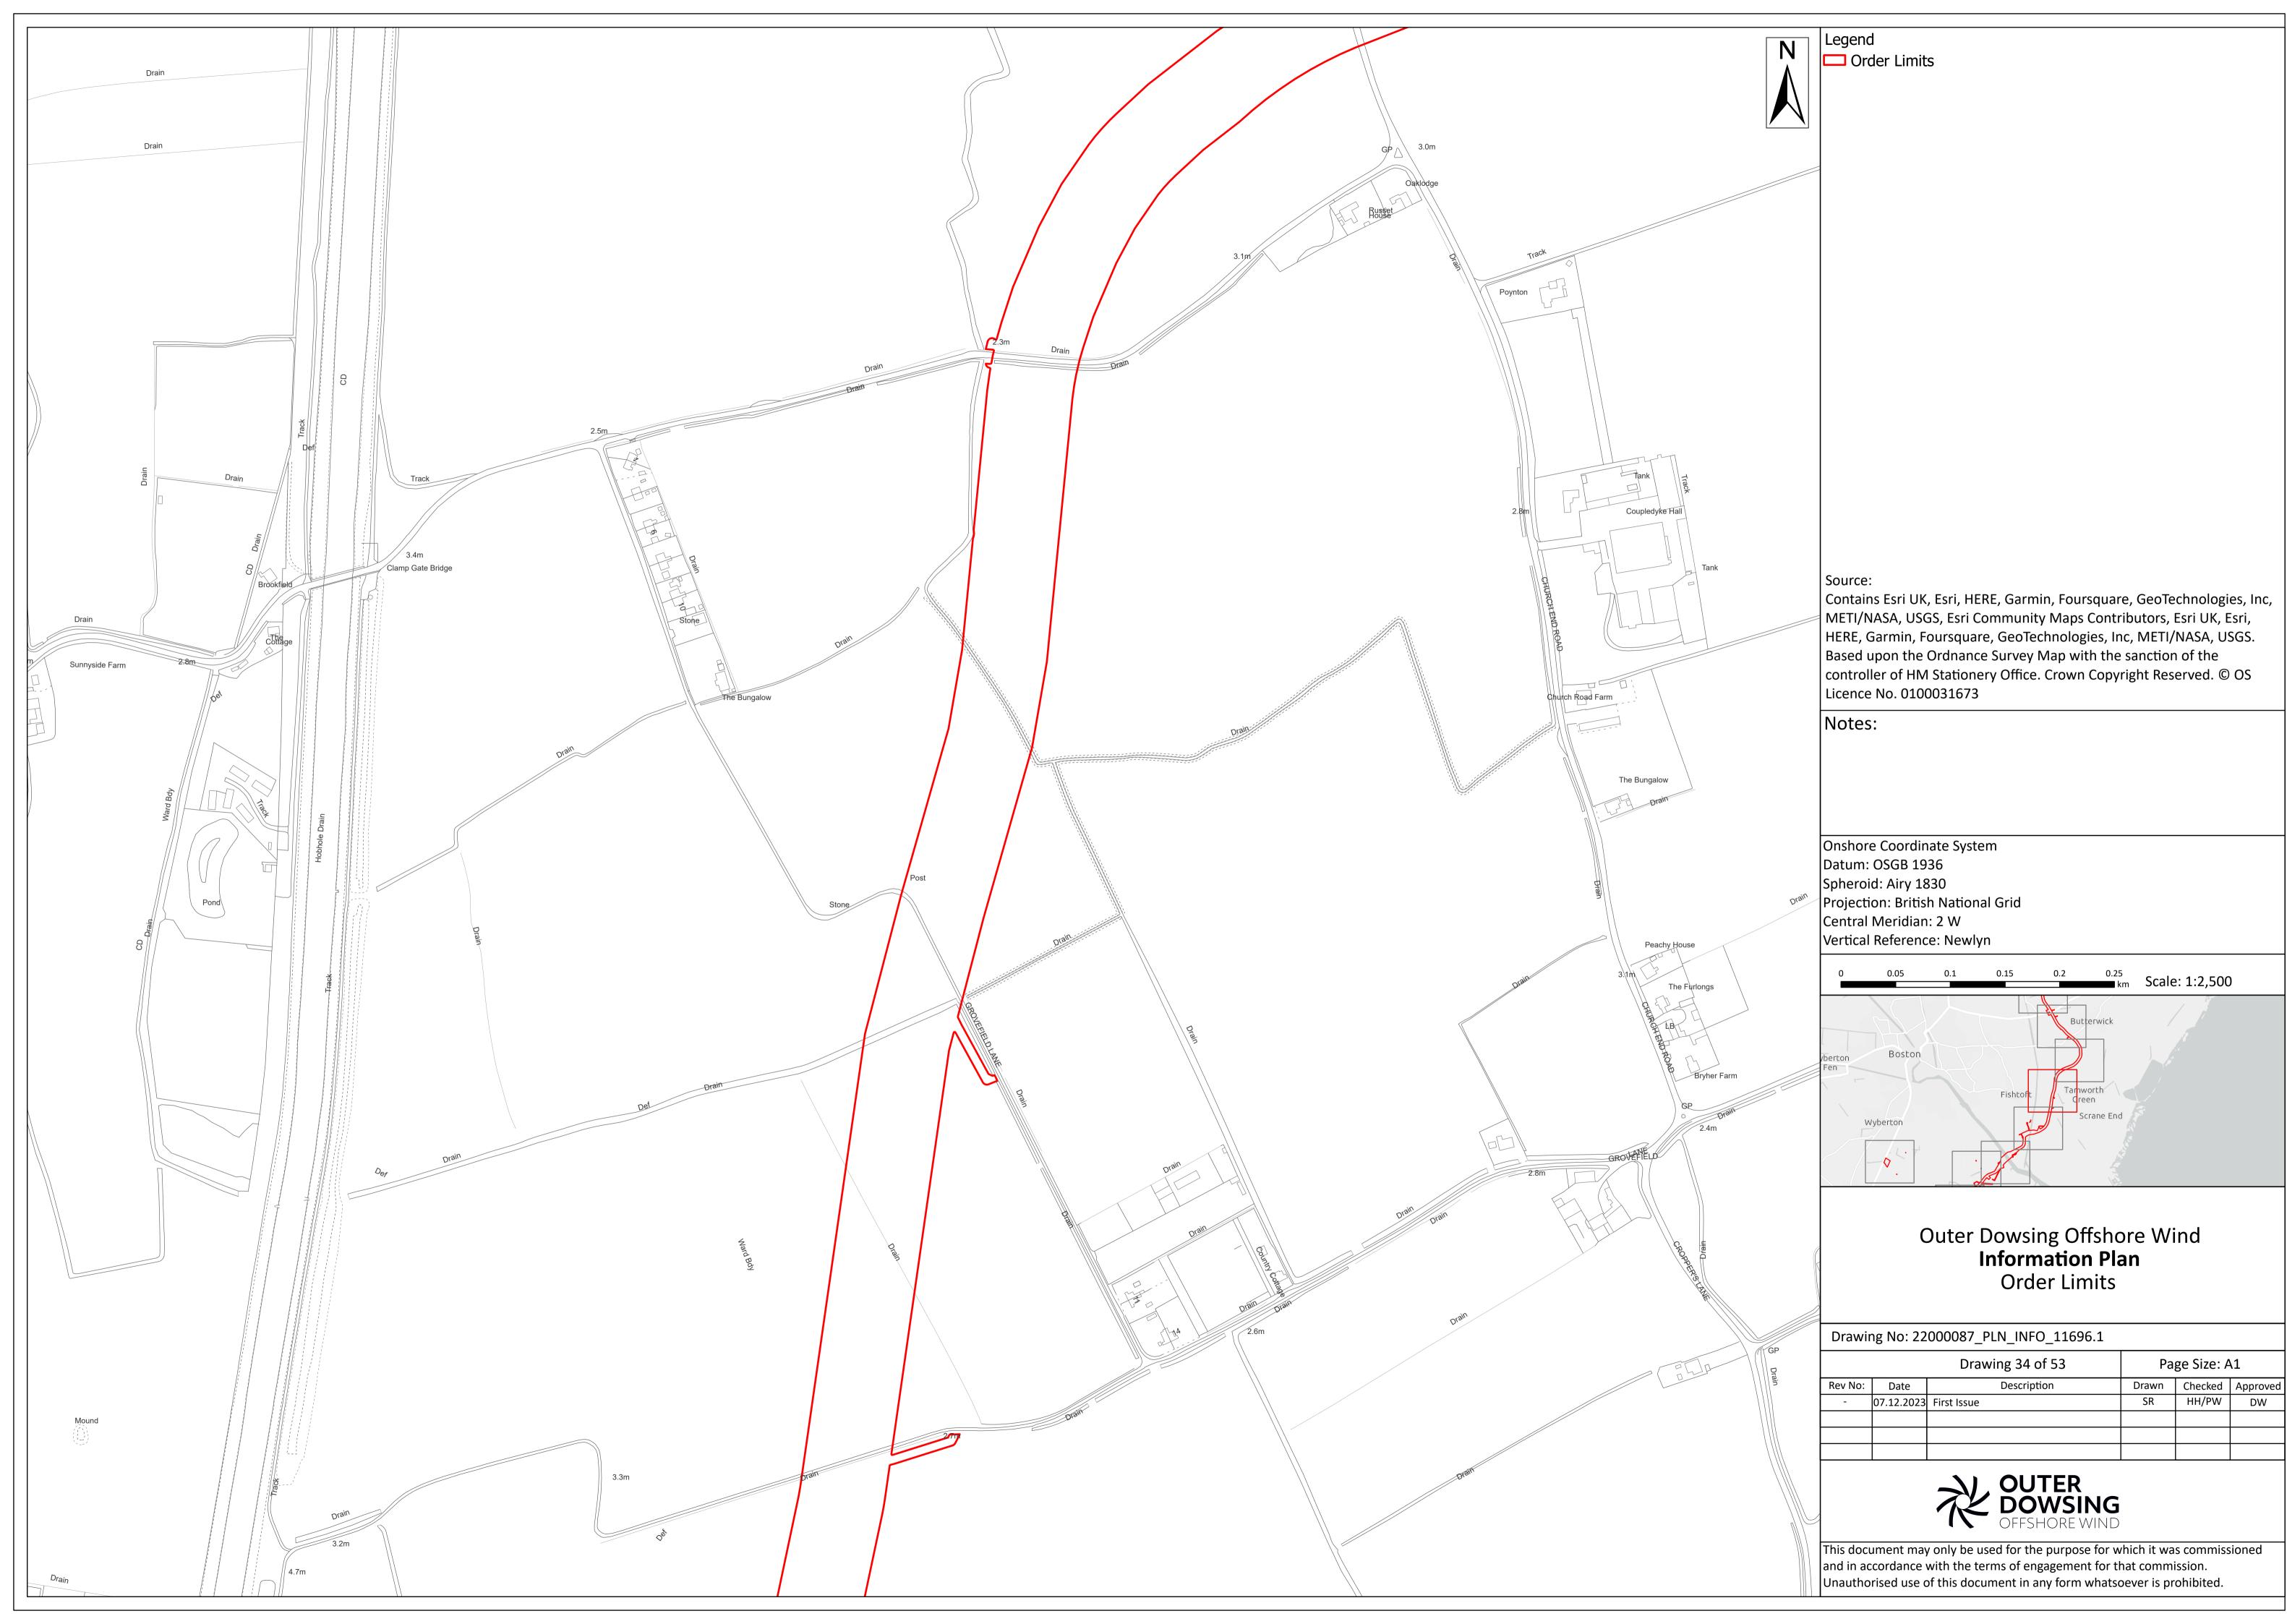

## Outer Dowsing Offshore Wind Information Plan **Order Limits**

| _ | Drawing 29 of 53 |            |             |       | Page Size: A1 |          |  |
|---|------------------|------------|-------------|-------|---------------|----------|--|
|   | Rev No:          | Date       | Description | Drawn | Checked       | Approved |  |
|   | -                | 07.12.2023 | First Issue | SR    | HH/PW         | DW       |  |
|   |                  |            |             |       |               |          |  |
|   |                  |            |             |       |               |          |  |
|   | ·                |            |             |       |               |          |  |