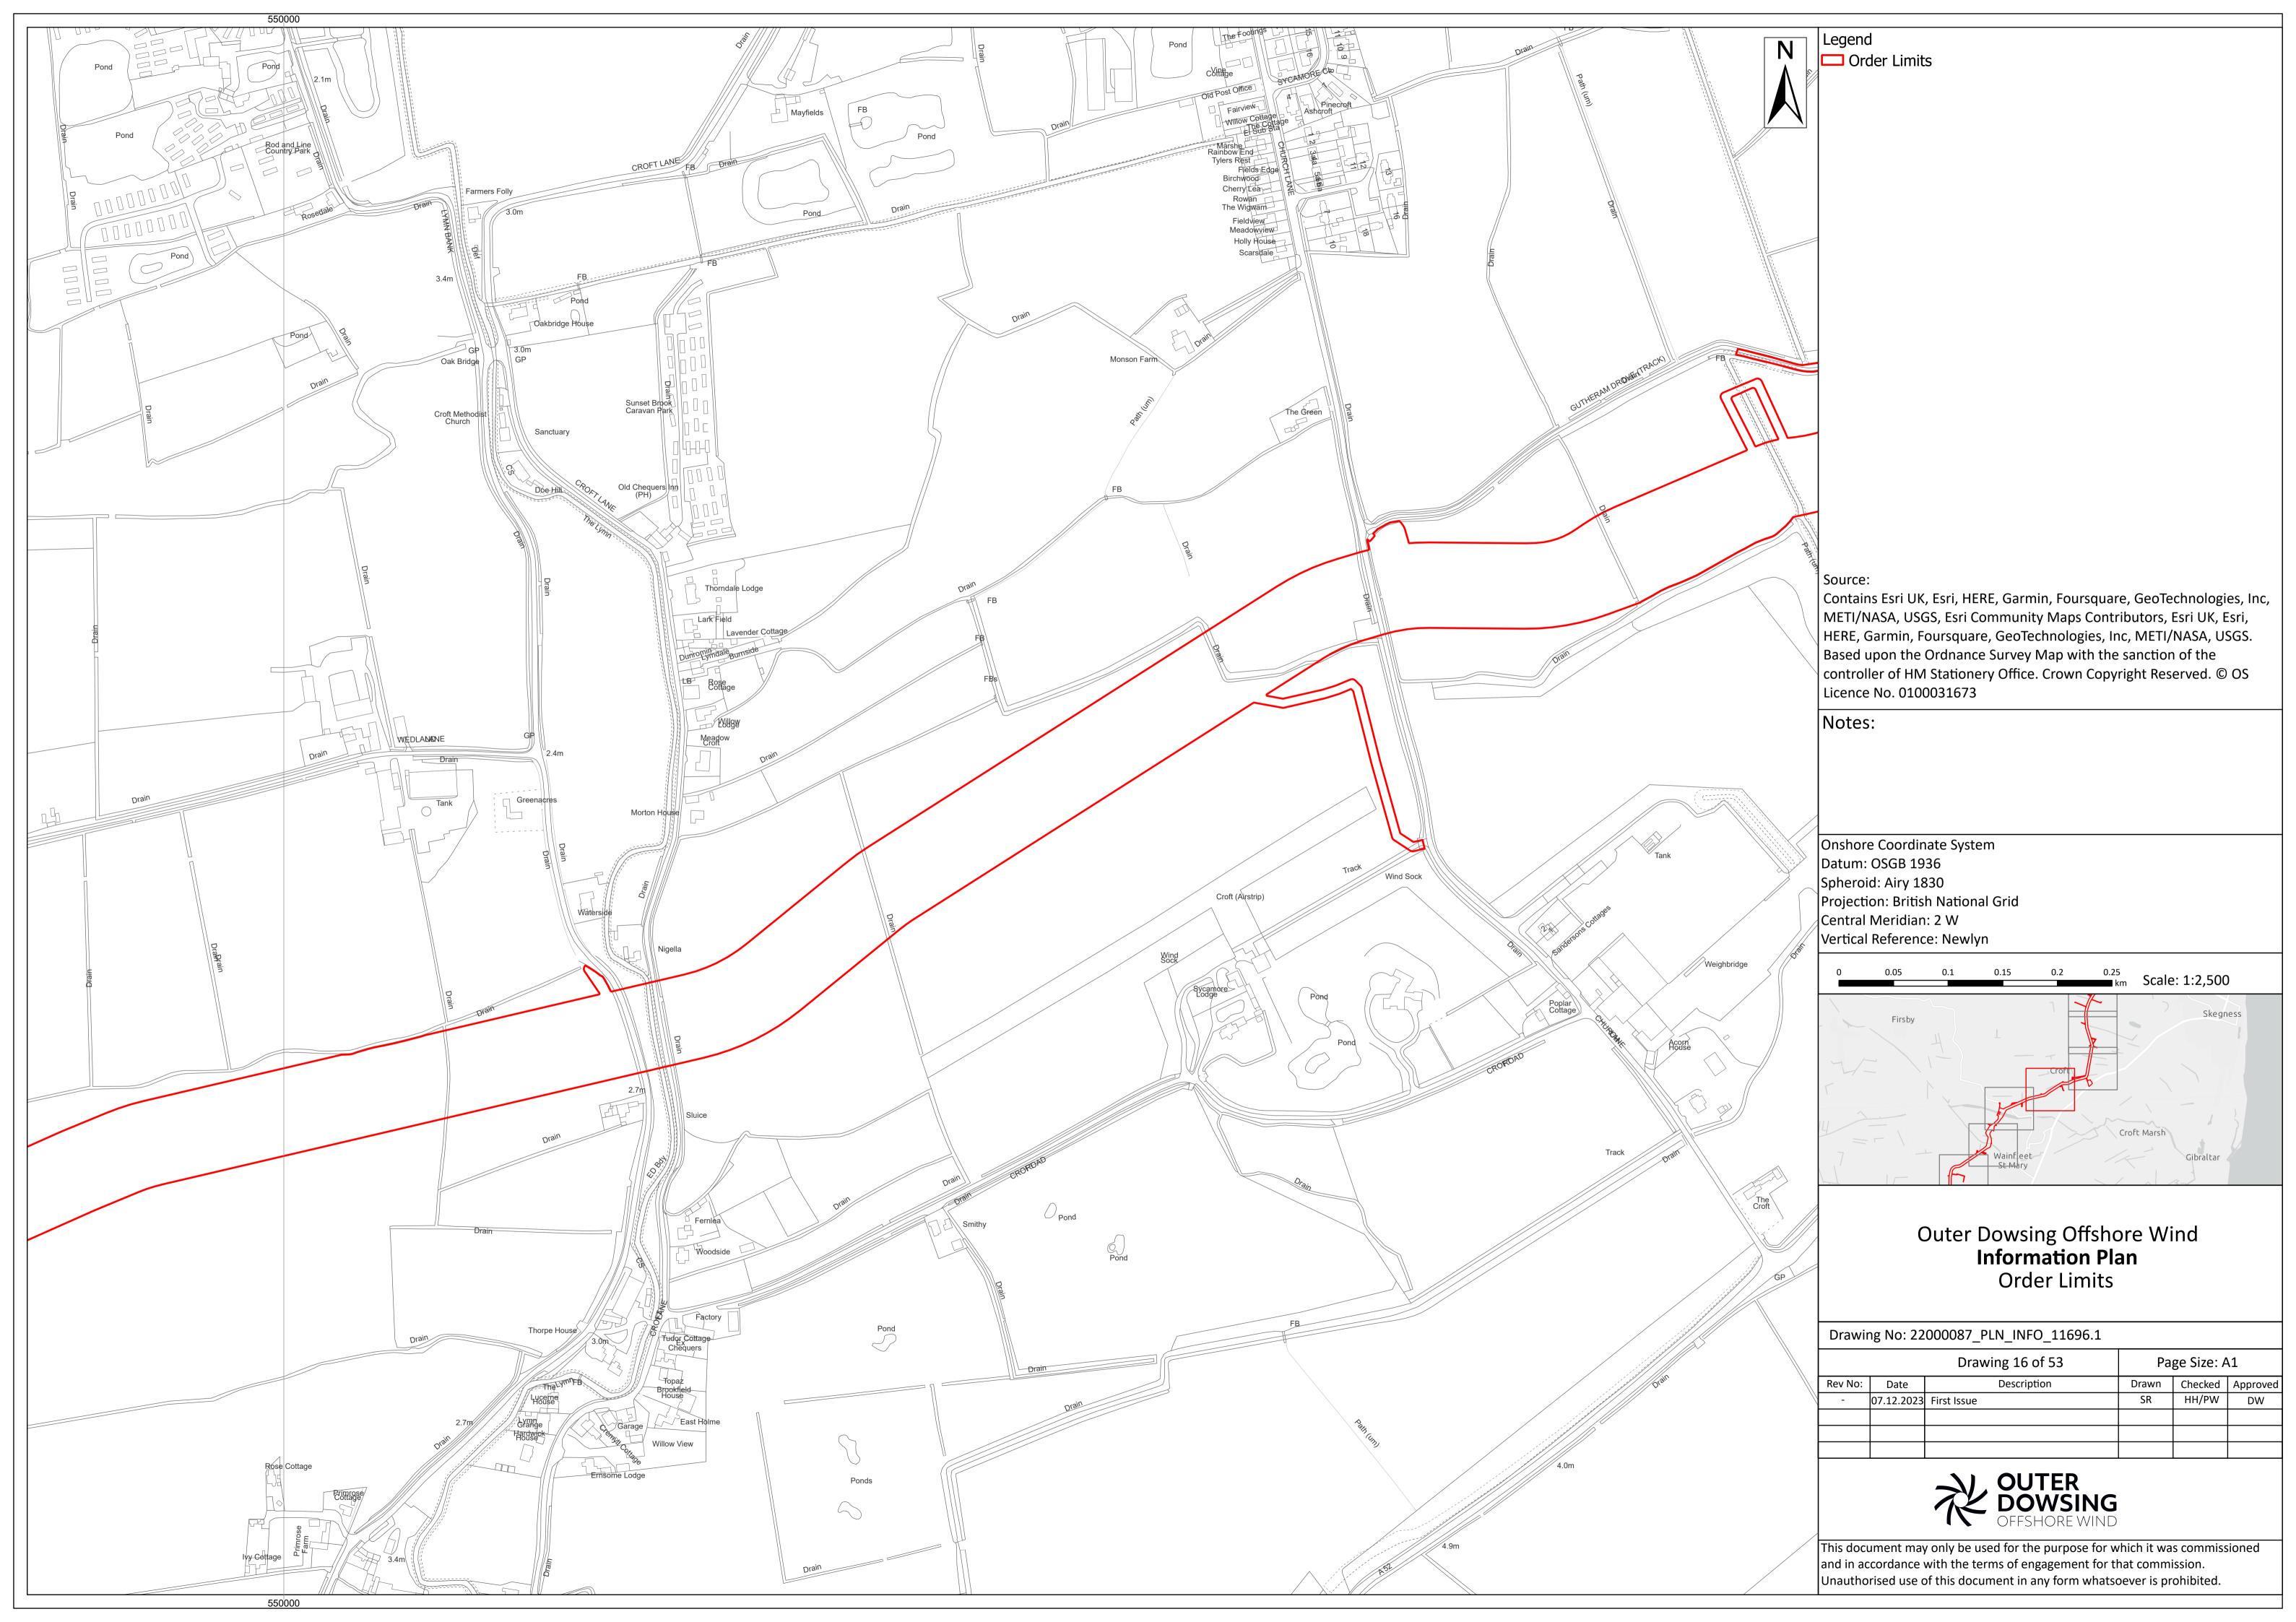

## Outer Dowsing Offshore Wind Information Plan **Order Limits**

Drawing No: 22000087\_PLN\_INFO\_11696.1

|         | Drawing 2 of 53 |             |       | Page Size: A1 |          |  |
|---------|-----------------|-------------|-------|---------------|----------|--|
| Rev No: | Date            | Description | Drawn | Checked       | Approved |  |
| -       | 07.12.2023      | First Issue | SR    | HH/PW         | DW       |  |
|         |                 |             |       |               |          |  |
|         |                 |             |       |               |          |  |
|         |                 |             |       |               |          |  |