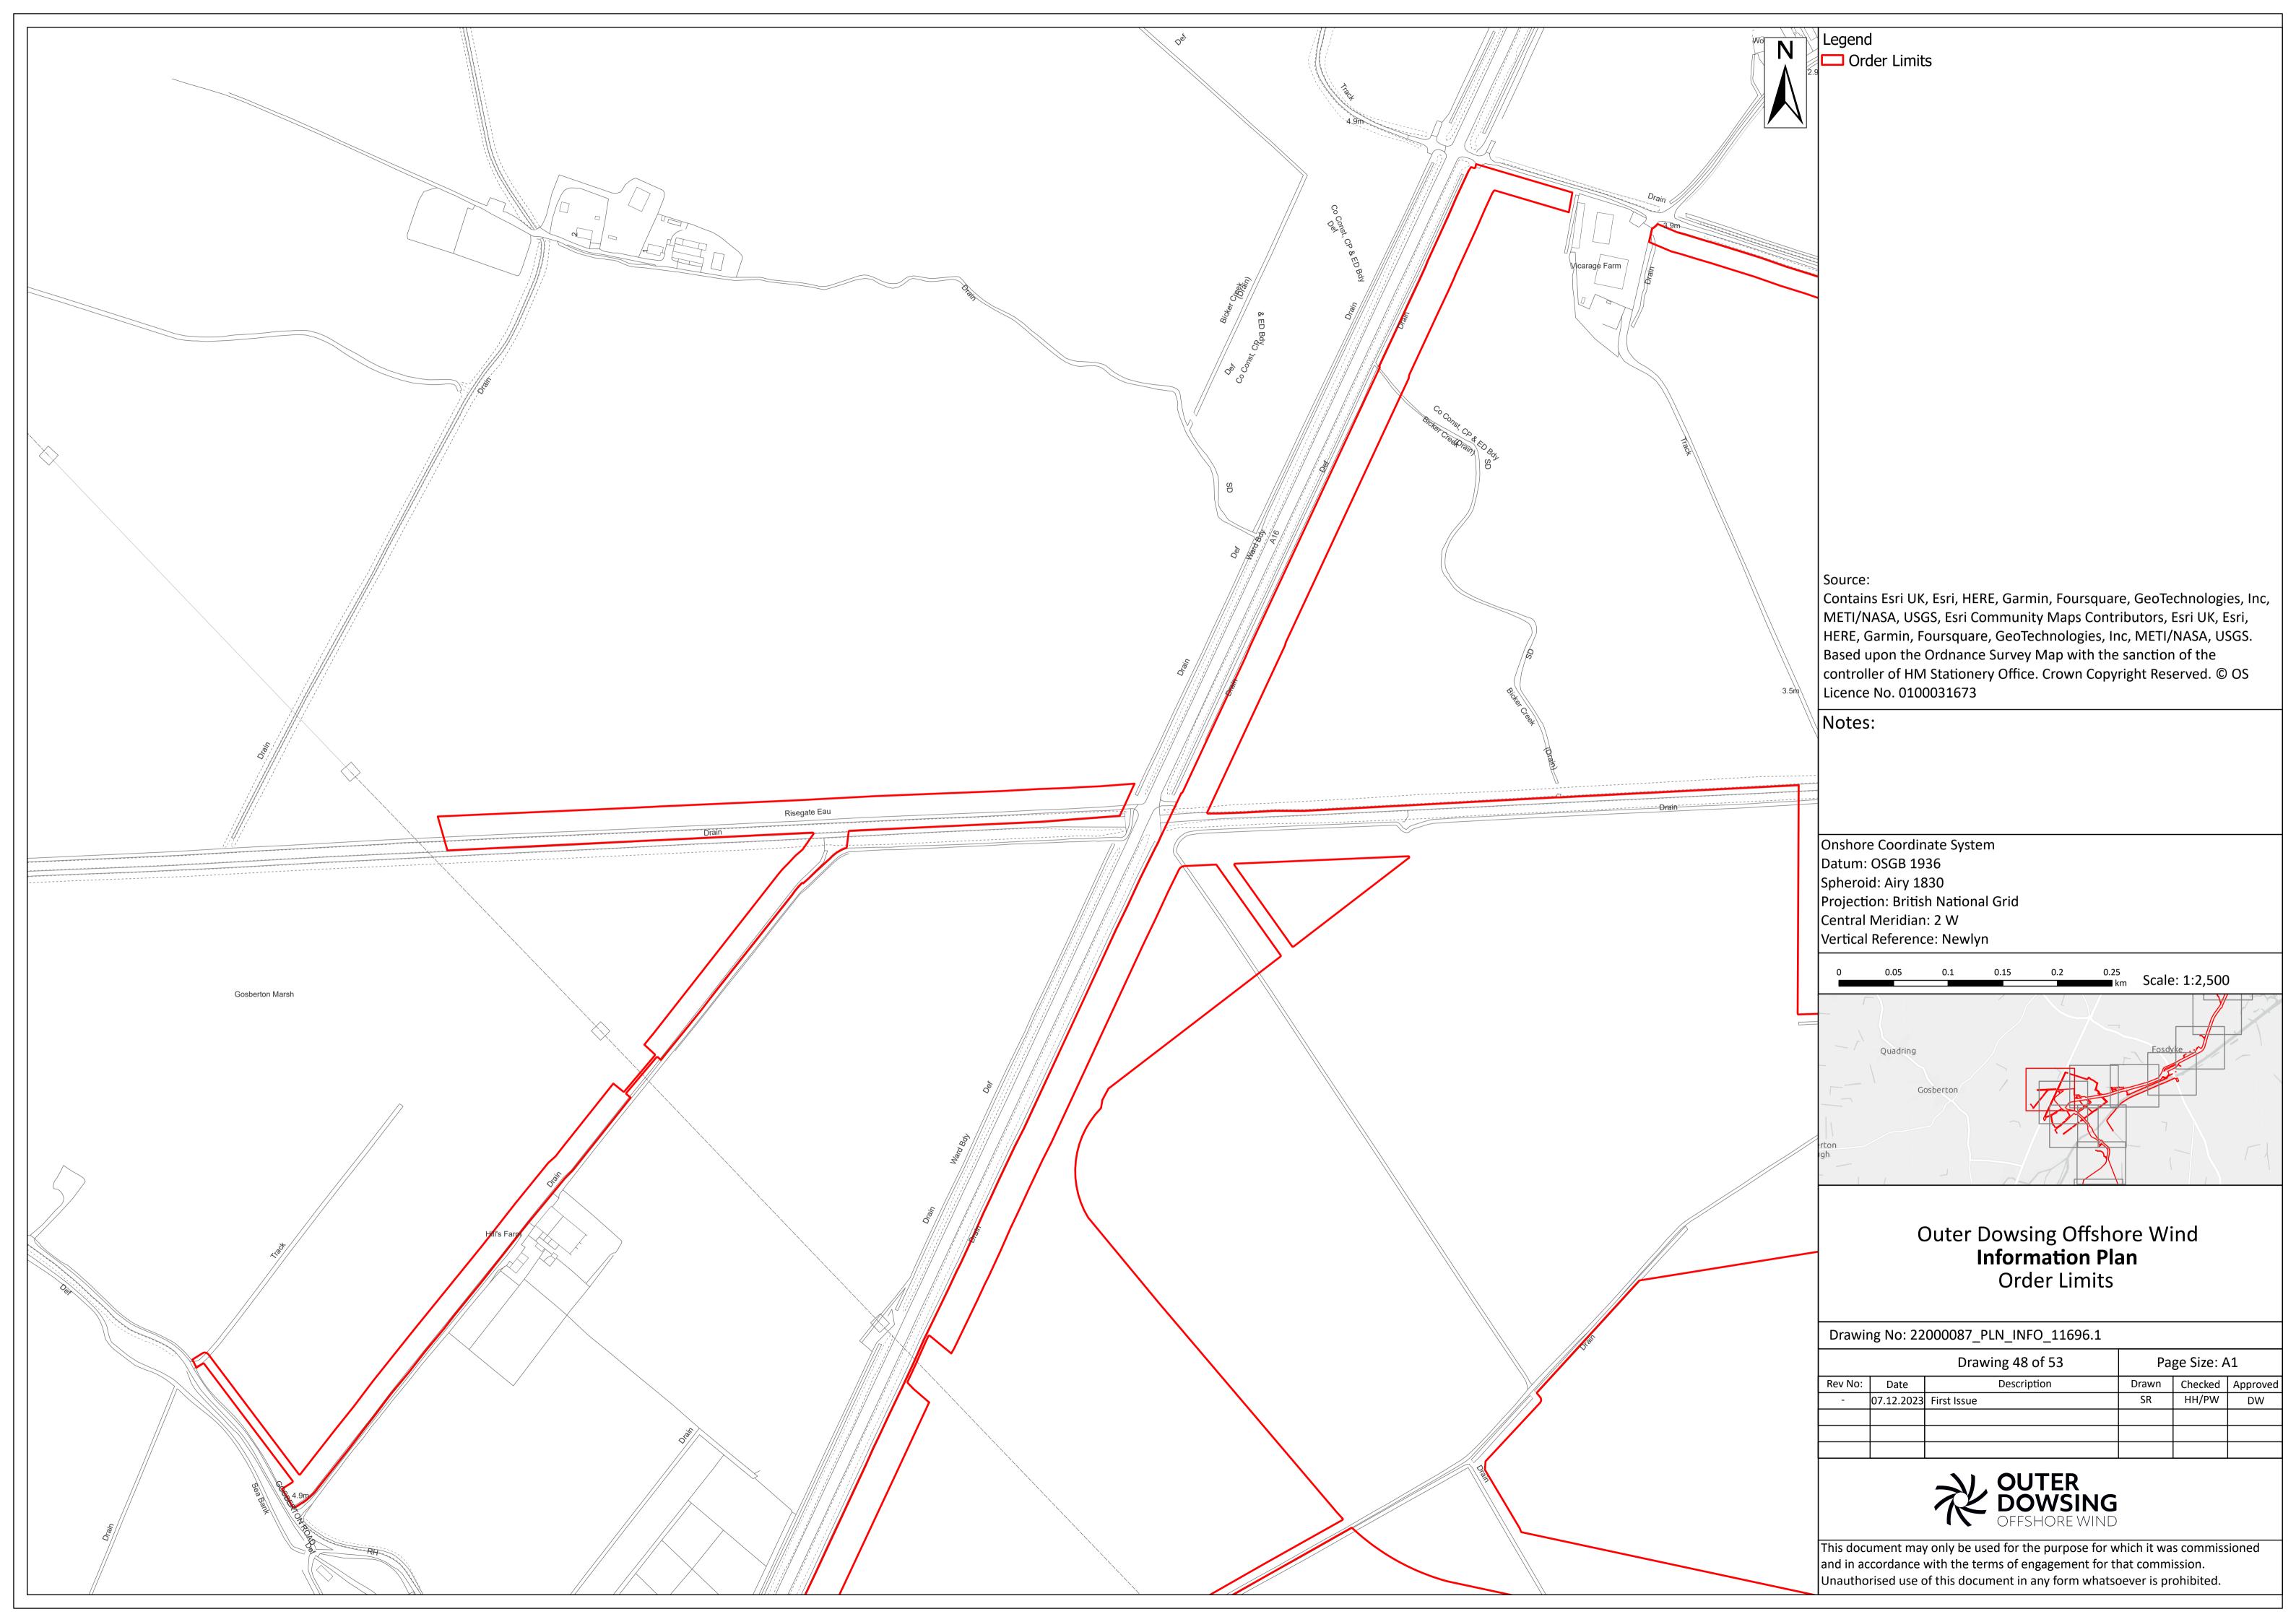

## Outer Dowsing Offshore Wind Information Plan **Order Limits**

Drawing No: 22000087\_PLN\_INFO\_11696.1

|         | Drawing 38 of 53 |             |       | Page Size: A1 |          |  |
|---------|------------------|-------------|-------|---------------|----------|--|
| Rev No: | Date             | Description | Drawn | Checked       | Approved |  |
| -       | 07.12.2023       | First Issue | SR    | HH/PW         | DW       |  |
|         |                  |             |       |               |          |  |
|         |                  |             |       |               |          |  |
|         |                  | _           |       |               |          |  |