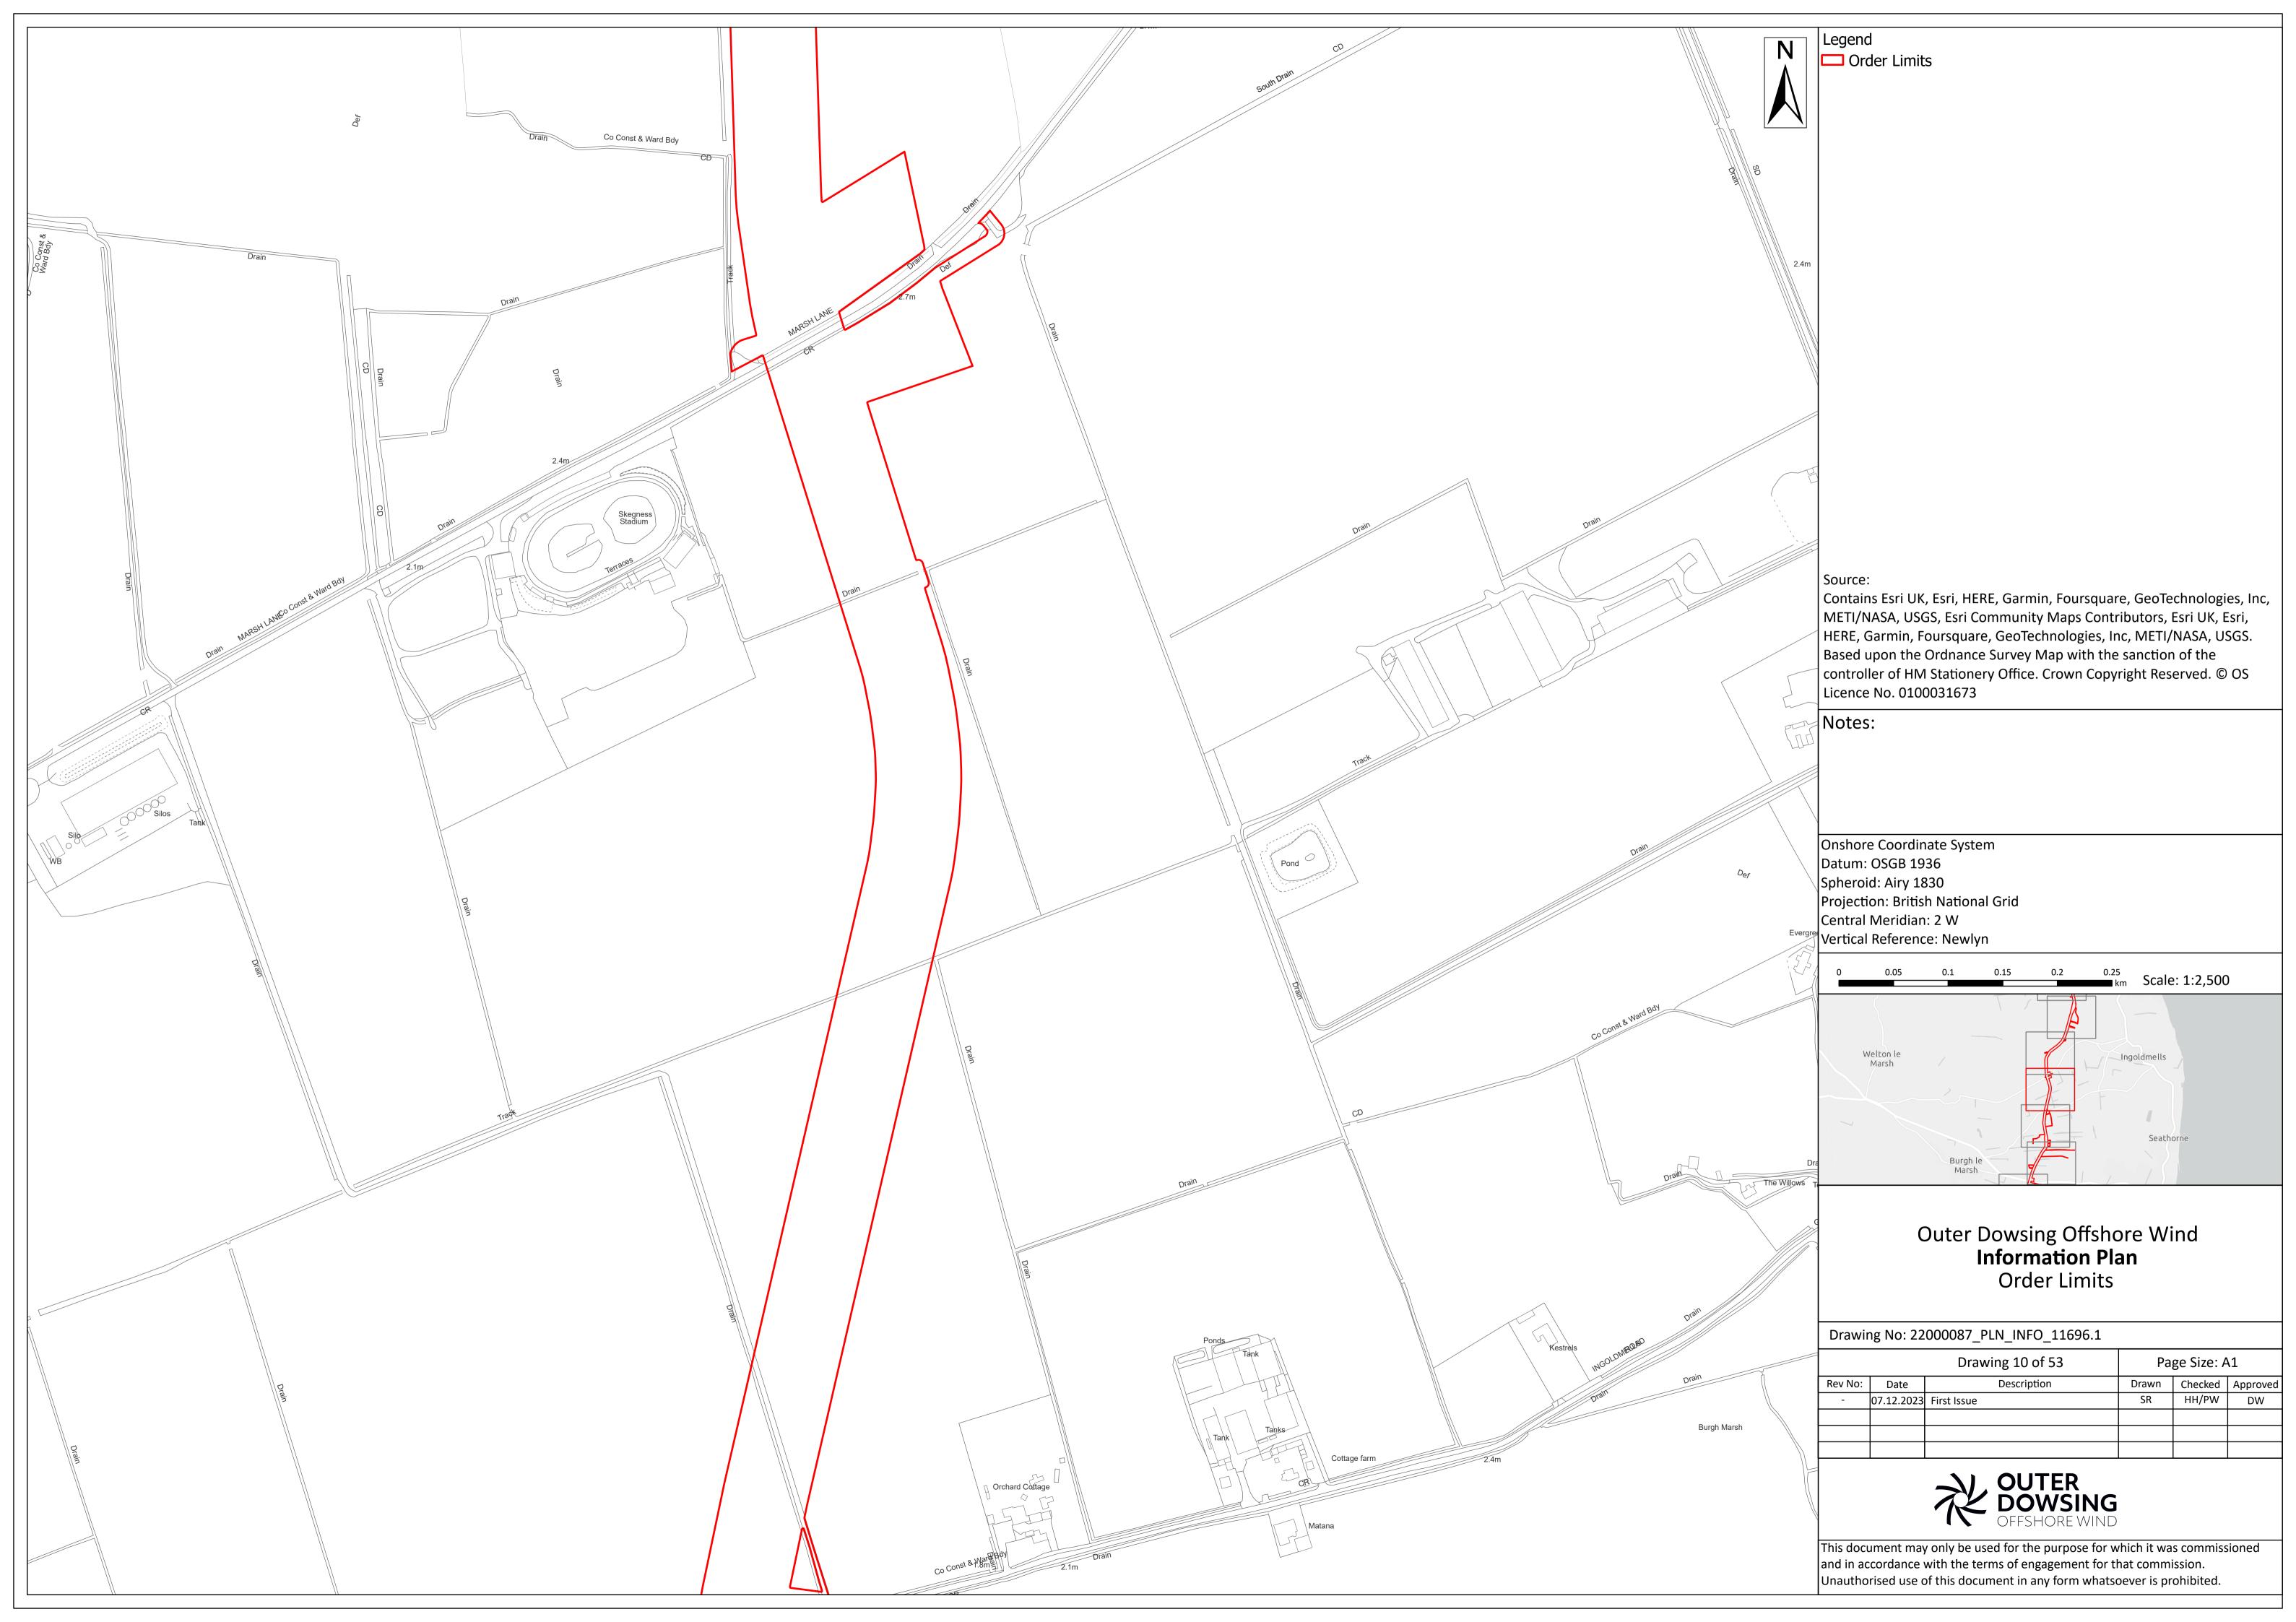

## Outer Dowsing Offshore Wind Information Plan **Order Limits**

Drawing No: 22000087\_PLN\_INFO\_11696.1

| Drawing 30 of 53 |            |             |       | Page Size: A1 |          |  |
|------------------|------------|-------------|-------|---------------|----------|--|
| Rev No:          | Date       | Description | Drawn | Checked       | Approved |  |
| -                | 07.12.2023 | First Issue | SR    | HH/PW         | DW       |  |
|                  |            |             |       |               |          |  |
|                  |            |             |       |               |          |  |
|                  |            |             |       |               |          |  |