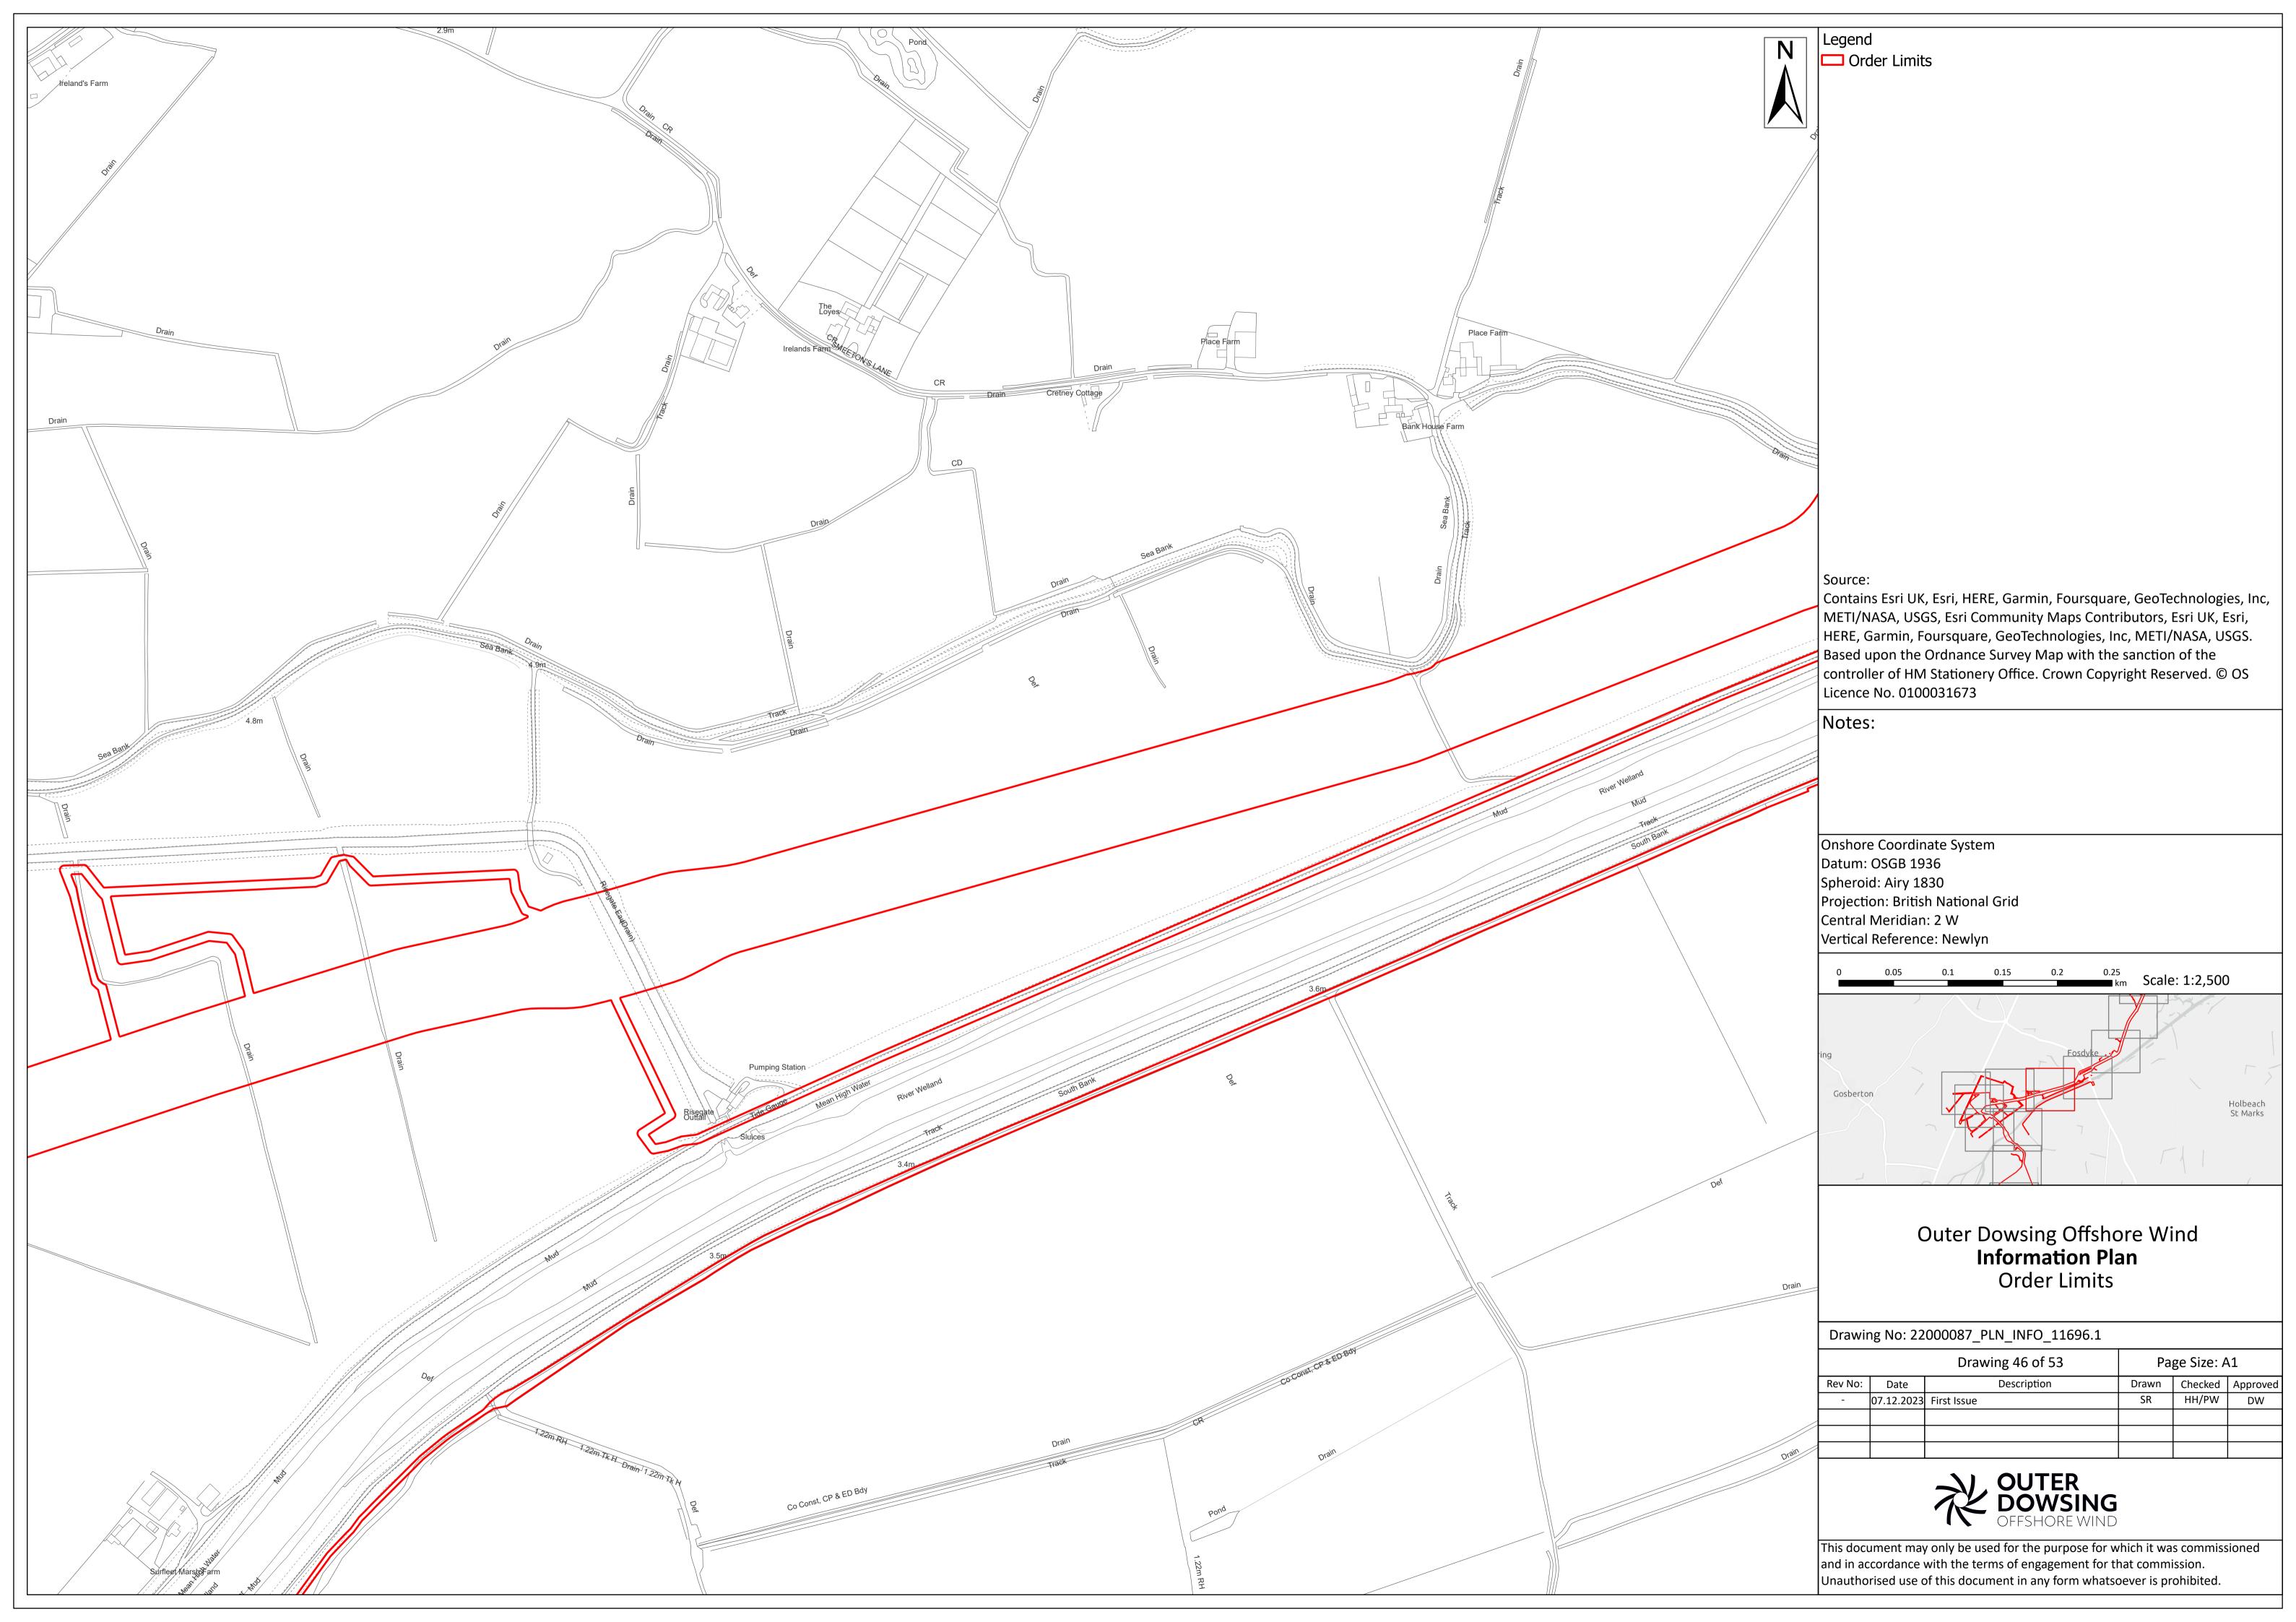

## Outer Dowsing Offshore Wind Information Plan **Order Limits**

| _ | Drawing 29 of 53 |            |             |       | Page Size: A1 |          |  |
|---|------------------|------------|-------------|-------|---------------|----------|--|
|   | Rev No:          | Date       | Description | Drawn | Checked       | Approved |  |
|   | -                | 07.12.2023 | First Issue | SR    | HH/PW         | DW       |  |
|   |                  |            |             |       |               |          |  |
|   |                  |            |             |       |               |          |  |
|   | ·                |            |             |       |               |          |  |