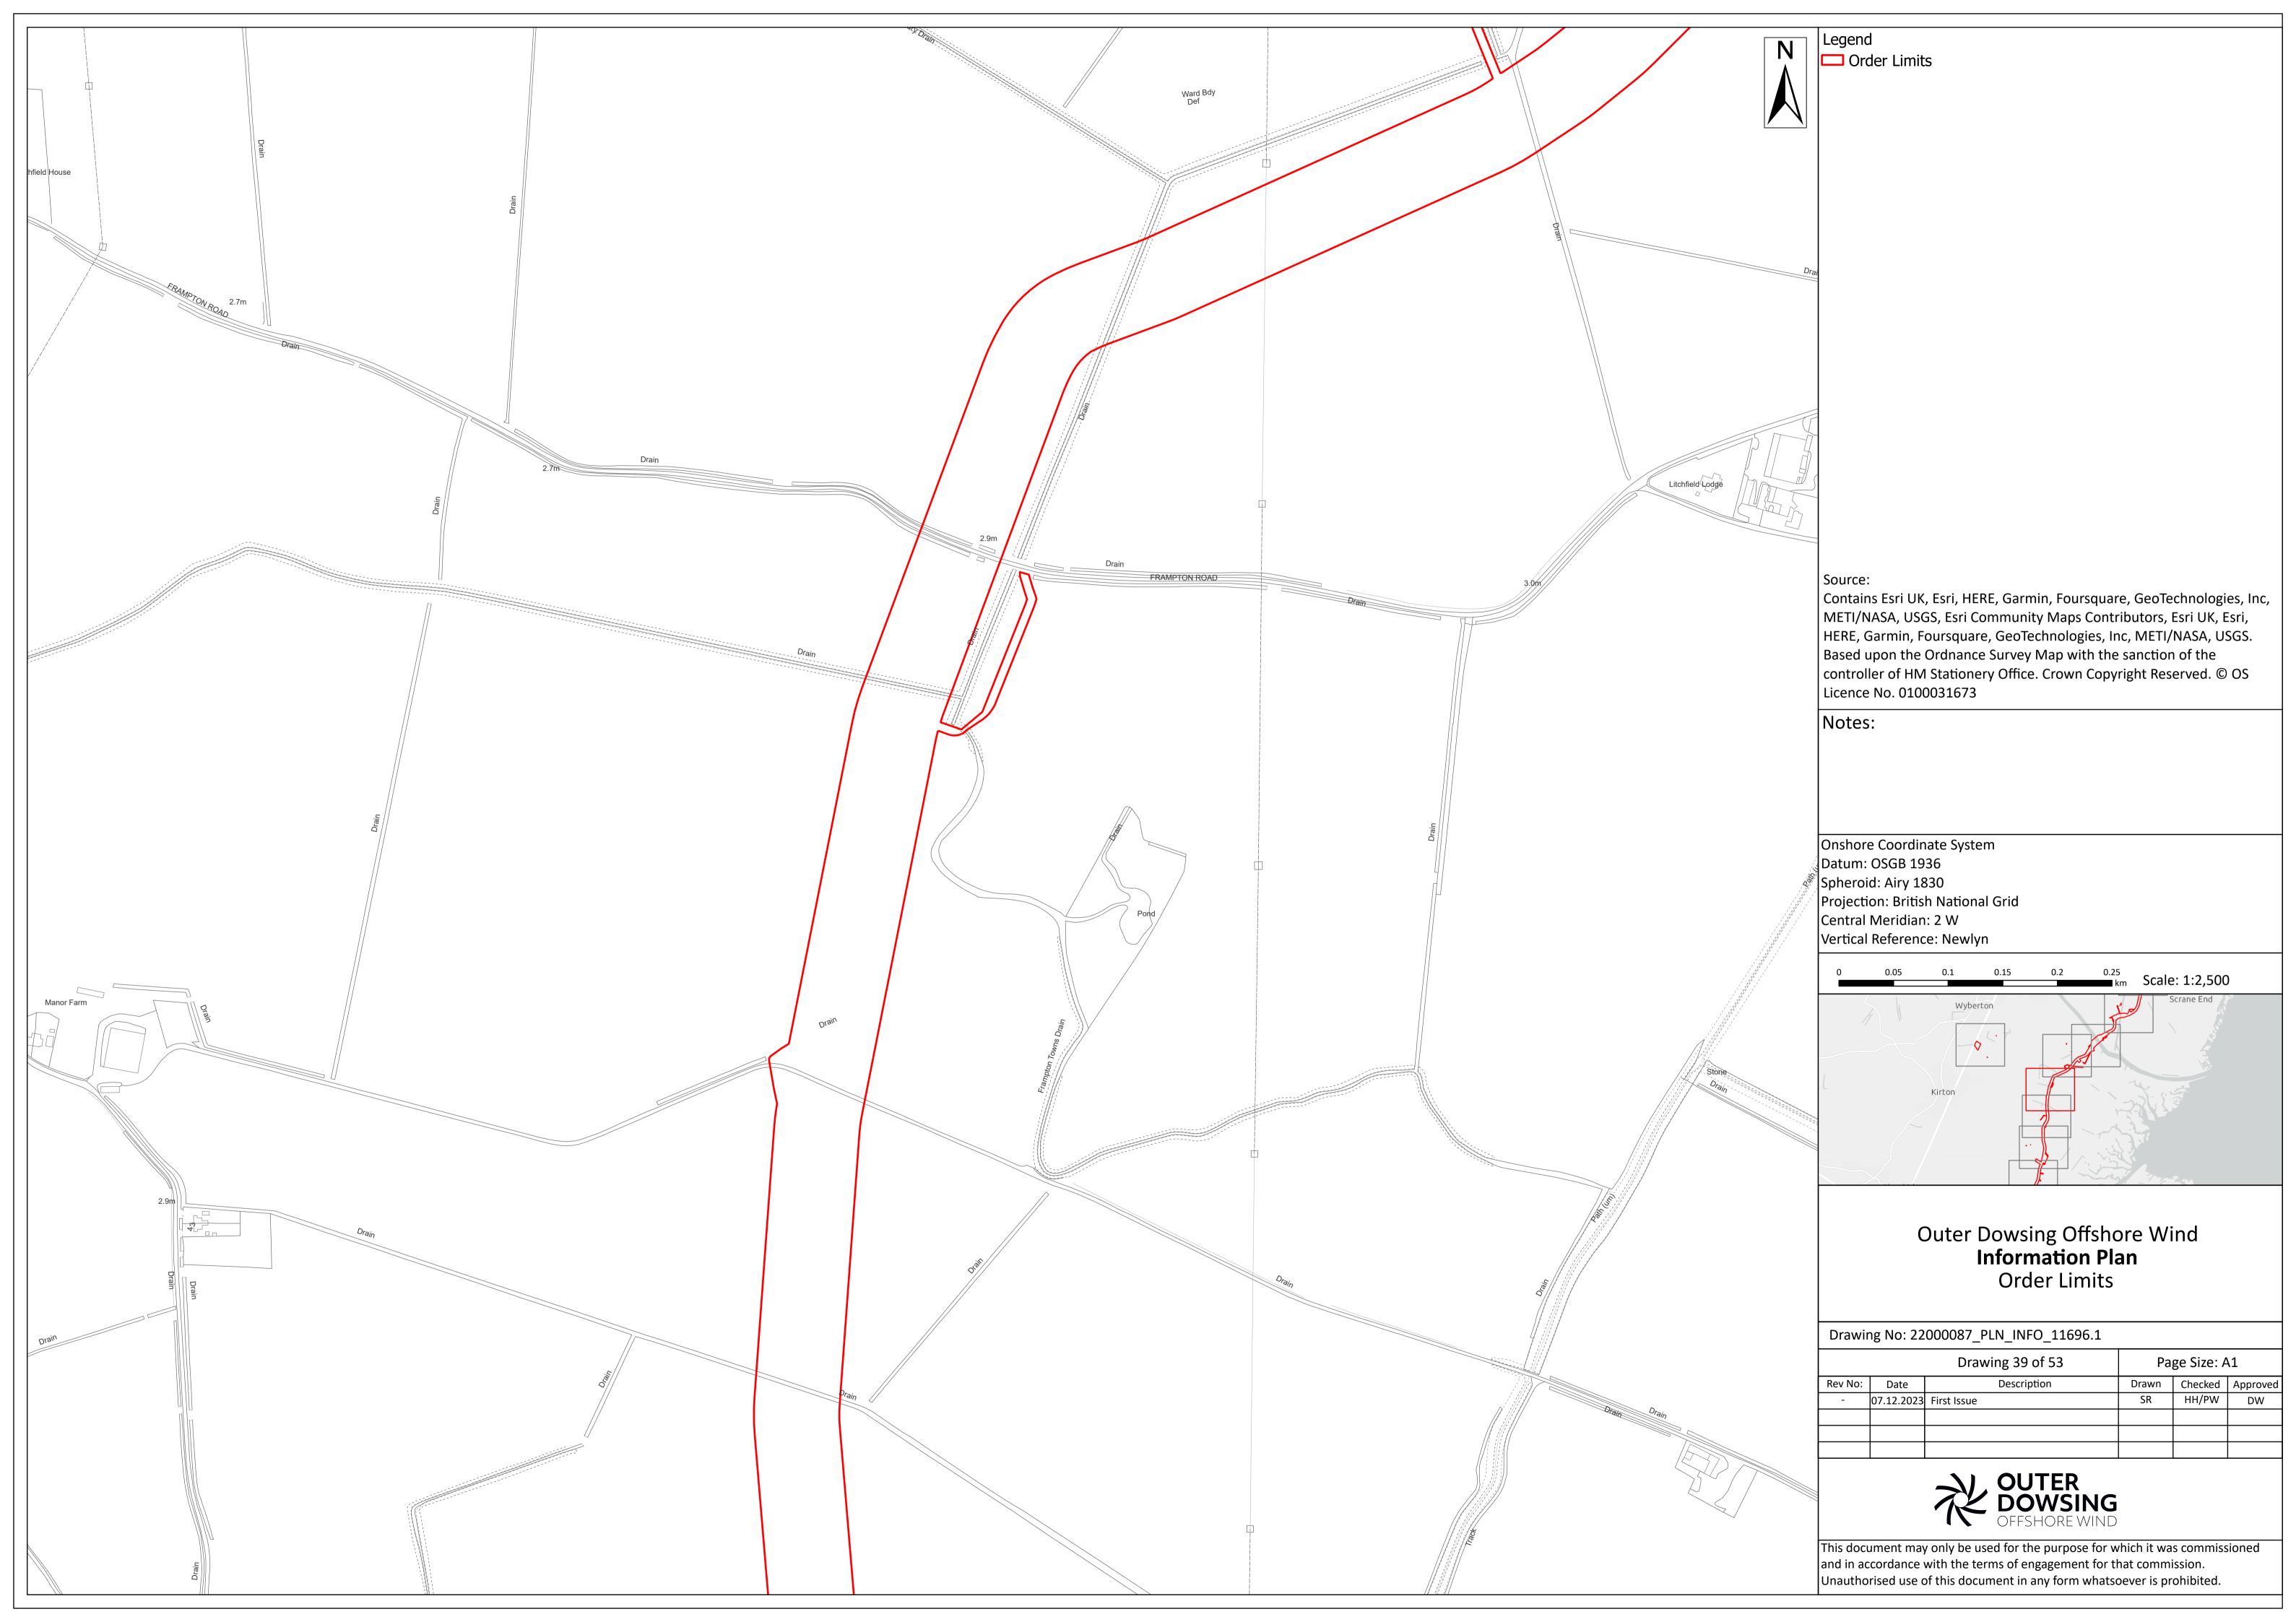

## Outer Dowsing Offshore Wind Information Plan **Order Limits**

Drawing No: 22000087\_PLN\_INFO\_11696.1

|         | Drawing 38 of 53 |             |       | Page Size: A1 |          |  |
|---------|------------------|-------------|-------|---------------|----------|--|
| Rev No: | Date             | Description | Drawn | Checked       | Approved |  |
| -       | 07.12.2023       | First Issue | SR    | HH/PW         | DW       |  |
|         |                  |             |       |               |          |  |
|         |                  |             |       |               |          |  |
|         |                  | _           |       |               |          |  |

Contains Esri UK, Esri, HERE, Garmin, Foursquare, GeoTechnologies, Inc, METI/NASA, USGS, Esri Community Maps Contributors, Esri UK, Esri, HERE, Garmin, Foursquare, GeoTechnologies, Inc, METI/NASA, USGS. Based upon the Ordnance Survey Map with the sanction of the controller of HM Stationery Office. Crown Copyright Reserved. © OS

Onshore Coordinate System Datum: OSGB 1936 Spheroid: Airy 1830 Projection: British National Grid Central Meridian: 2 W