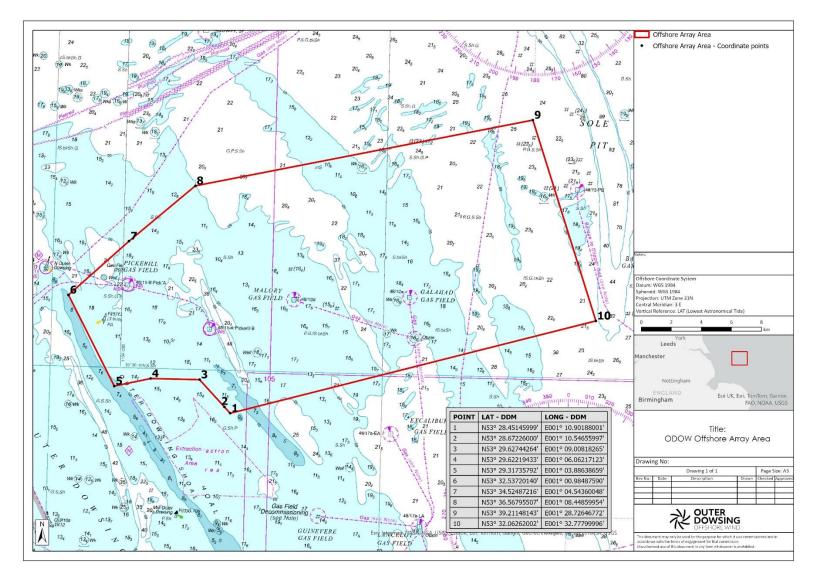

#### Offshore Geotechnical Borehole Survey 2025

Outer Dowsing Offshore Wind (a joint venture between TotalEnergies, Corio Generation and Gulf Energy) are conducting a 3.5 month offshore geotechnical survey between 3<sup>rd</sup> May and 08<sup>th</sup> August 2025 using the vessel *Dina Polaris* call sign: CQOF. The survey vessel shall be conducting geotechnical boreholes at various locations within the proposed offshore wind farm area (refer to table below and Figure 1). The vessel will typically spend one to two days static at each sample location within the area so please allow a safe distance.

### Offshore Wind Farm Area

## (refer to Figure 1)

| (Datum | : WGS84)     | Survey Area   |
|--------|--------------|---------------|
| Point  | Latitude     | Longitude     |
| 1      | 53° 28.45' N | 001° 10.90' E |
| 2      | 53° 28.67' N | 001° 10.55' E |
| 3      | 53° 29.63' N | 001° 09.01' E |
| 4      | 53° 29.62' N | 001° 06.06' E |
| 5      | 53° 29.32' N | 001° 03.89' E |
| 6      | 53° 32.54' N | 001° 00.98' E |
| 7      | 53° 34.52' N | 001° 04.54' E |
| 8      | 53° 36.57' N | 001° 08.45' E |
| 9      | 53° 39.21' N | 001° 28.73' E |
| 10     | 53° 32.06' N | 001° 32.78' E |

### Figure 1 Offshore Wind Farm Area