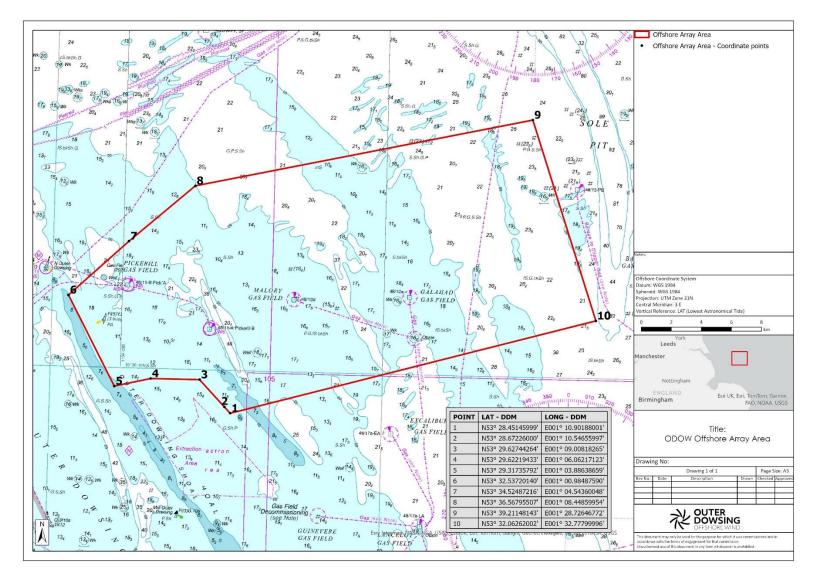

### Offshore Wind Farm Area

# (refer to Figure 1)

| (Datum | : WGS84)     | Survey Area   |
|--------|--------------|---------------|
| Point  | Latitude     | Longitude     |
| 1      | 53° 28.45' N | 001° 10.90' E |
| 2      | 53° 28.67' N | 001° 10.55' E |
| 3      | 53° 29.63' N | 001° 09.01' E |
| 4      | 53° 29.62' N | 001° 06.06' E |
| 5      | 53° 29.32' N | 001° 03.89' E |
| 6      | 53° 32.54' N | 001° 00.98' E |
| 7      | 53° 34.52' N | 001° 04.54' E |
| 8      | 53° 36.57' N | 001° 08.45' E |
| 9      | 53° 39.21' N | 001° 28.73' E |
| 10     | 53° 32.06' N | 001° 32.78' E |

### Figure 1 Offshore Wind Farm Area